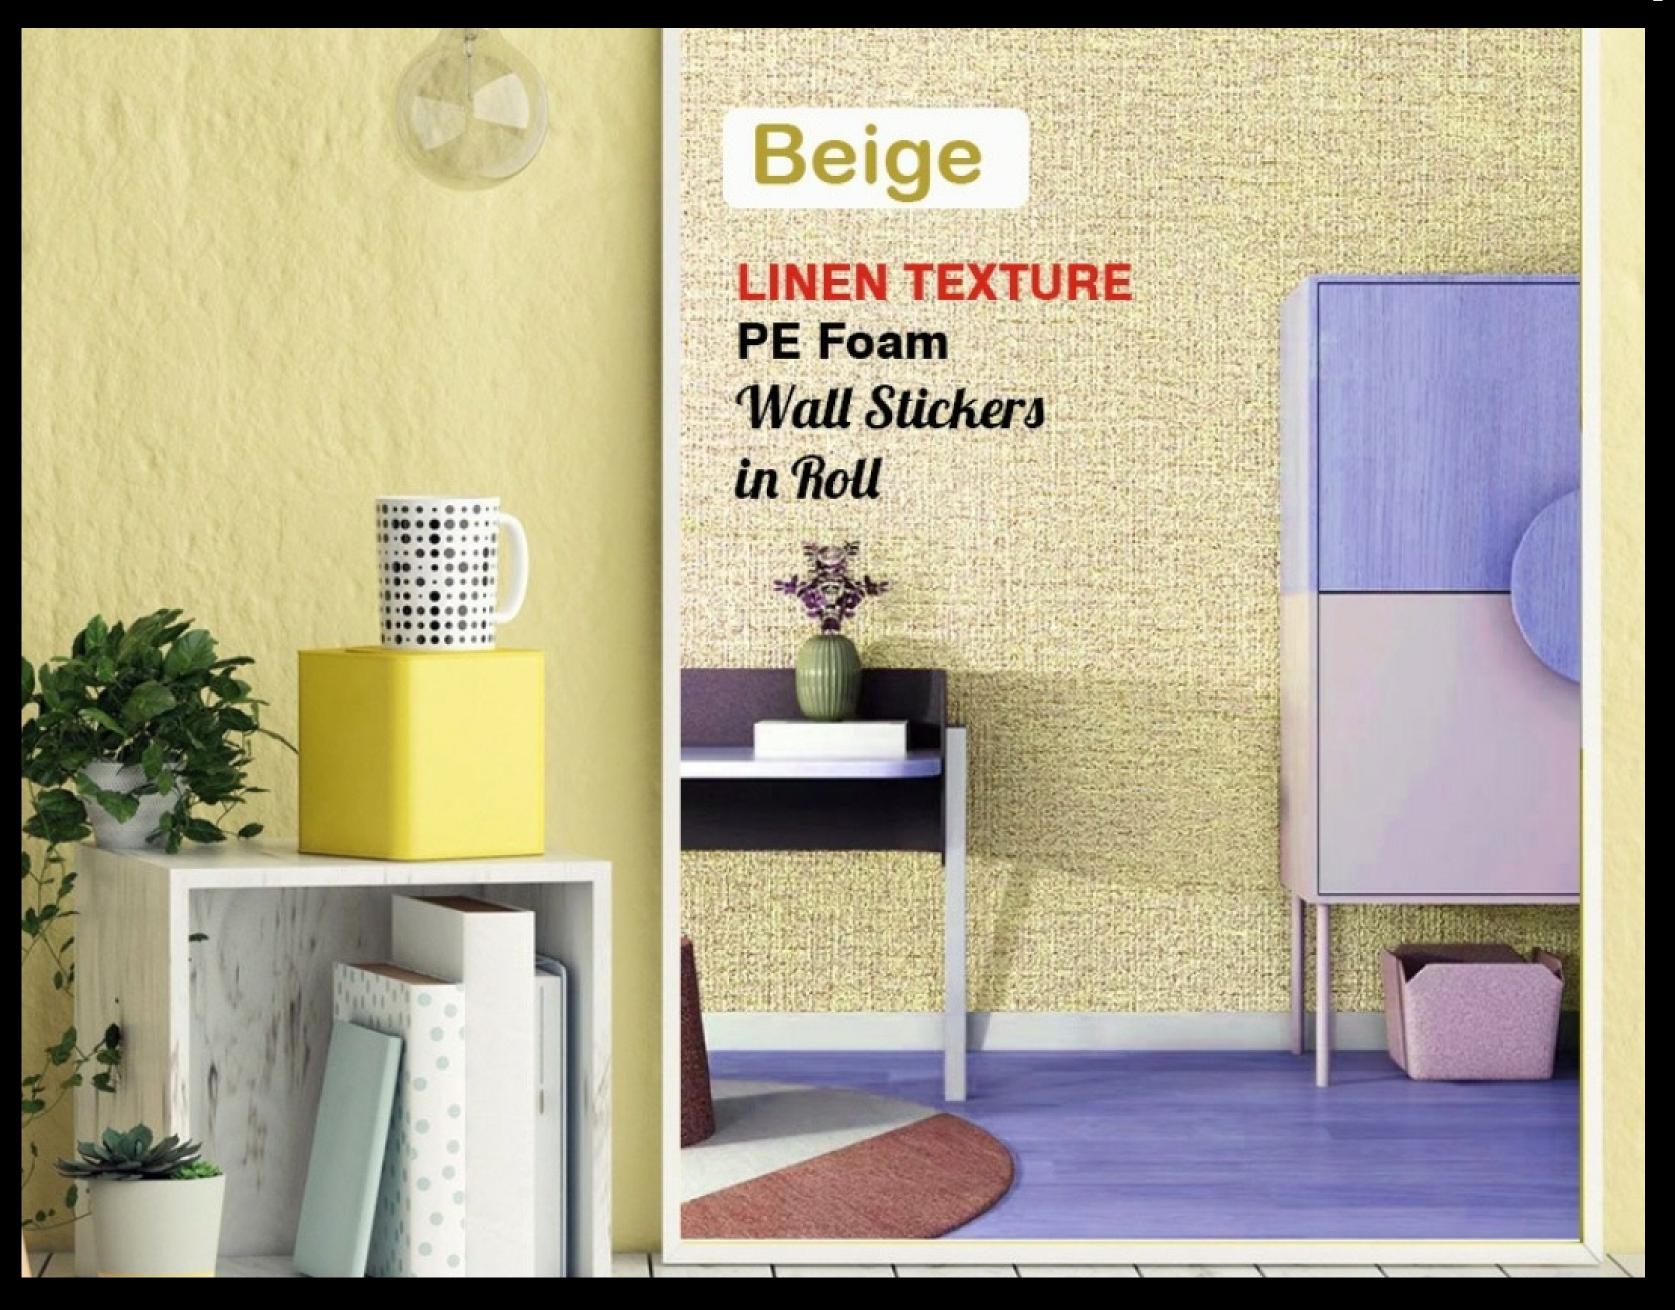

#### 

MADE OF SOFT PE FOAM

EASY MAINTENANCE

ECONOMICAL WALL COVERING

SELFADHESIVE

PEEL AND STICK®

EASY TO PASTE AND REMOVE

WATERPROOF

EASY CLEANING

LIGHT WEIGHT

MOIST PROOF

EASY TO CUT
ANTI COLSON
SOUND INSULATE

LIGHT PINK

DARK BLUE

Product: 3D Wall panel

Material: PE foam

Home office

Kitchen

Stairs

GREEN

SKY BLUE

BEIGE

DARK PINK

BRICK WITH GREEN LEAVES