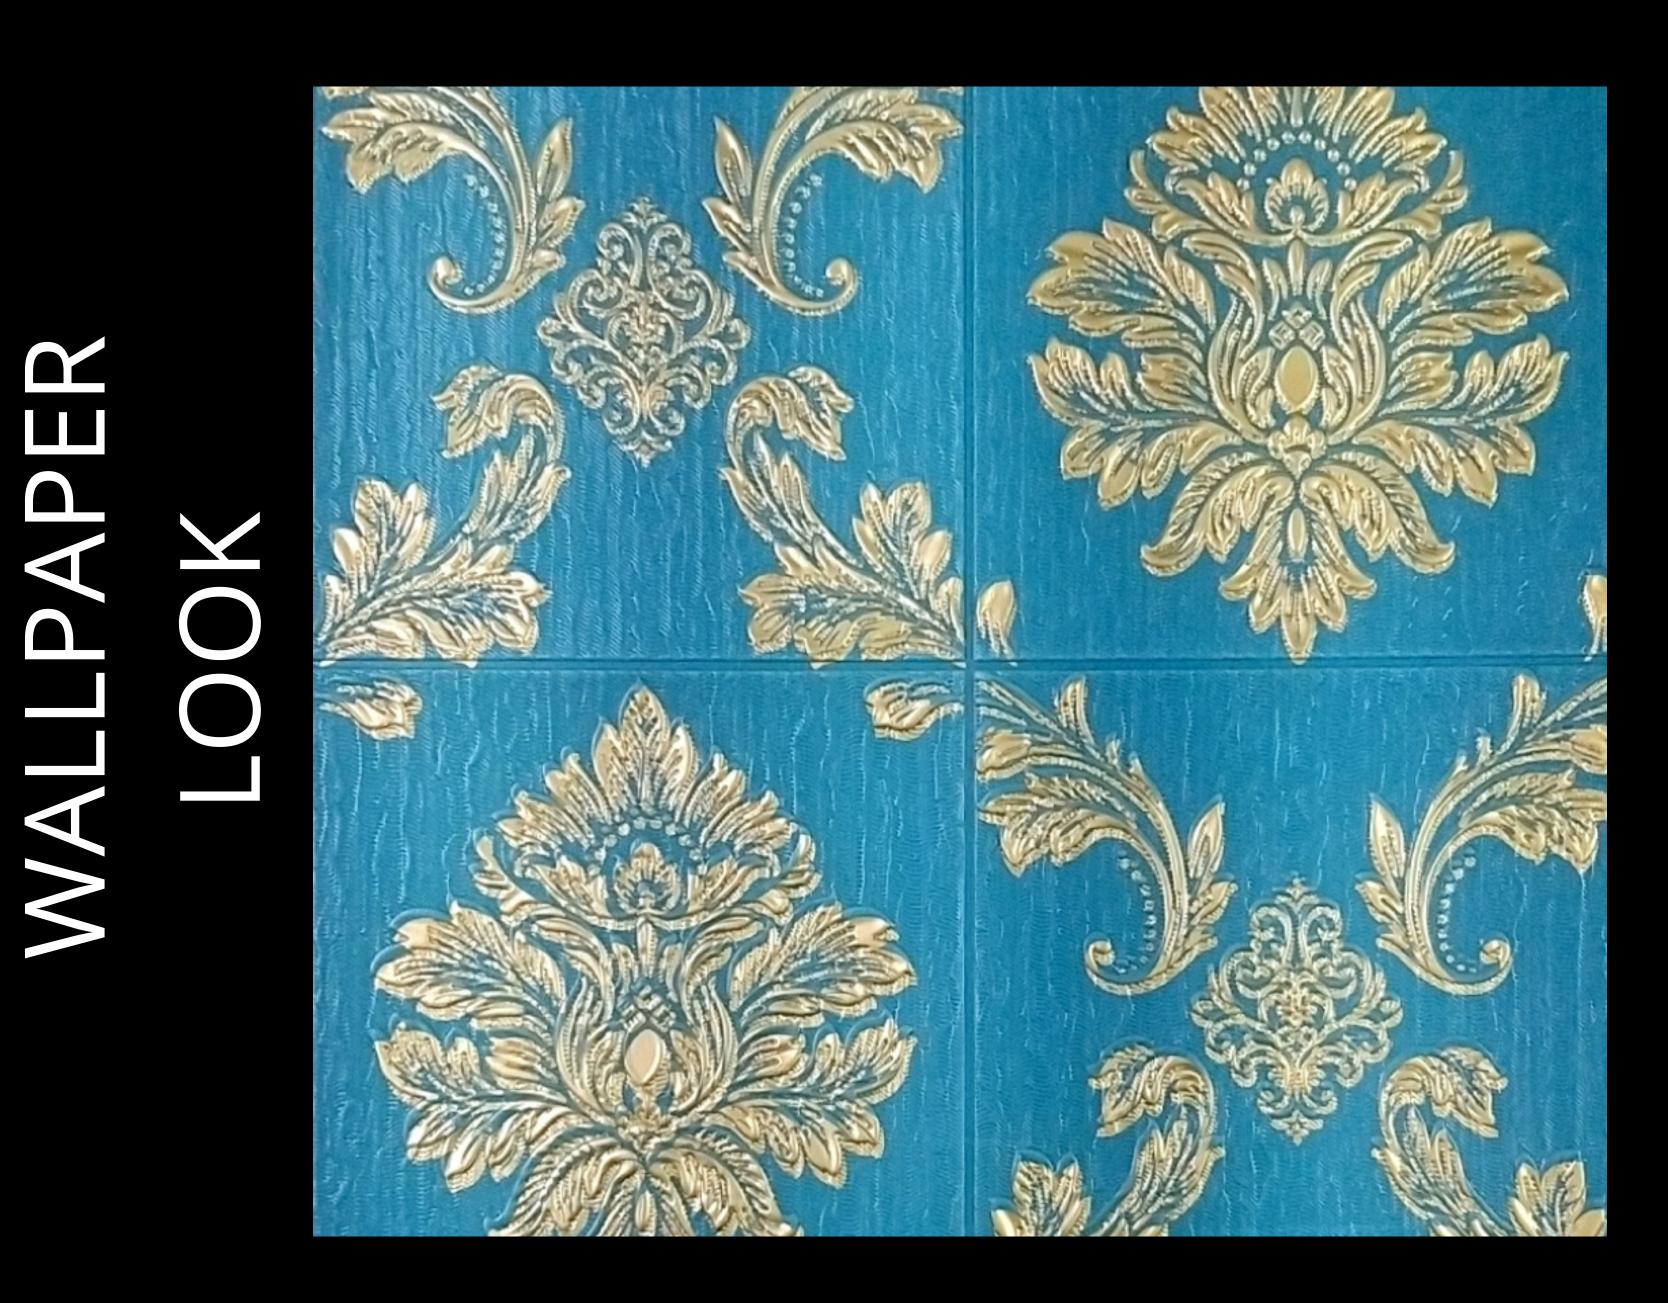

ication: Featured walls

TV walls

Sofa background

Living room

Bedroon

Babyroom

Home office

Kitchen

Stairs









GREEN



SKY BLUE







BEIGE

DARK PINK





BRICK WITH GREEN LEAVES





COSMOS STYLE







### COSMOSTEXTURE series (B)





# BRICK SERI (B)







series (B)

#### series (B) KIDS SPECIAL









MULTI BRICK PATTERN



#### MULTI COLOR CUBE TEXTURE



# Series (B



#### MULTI BRICK 3D VIEW series (B)





#### series (B) BRICK TEXTURE











# MARBLE FINISH series (B)







#### MARBLE FINISH series (B)





# PYRAMID TEXTURE series (B)









WOODEN FINISH

#### series (B)





#### WOODEN TEXTURE





## FLOWER TEXTURE series (B)





## FLOWER TEXTURE series (B)



series (B)



SQUARE TEXTURE









# ROYAL PATTERN





#### for half wall











#### WALLPAPER LOOK