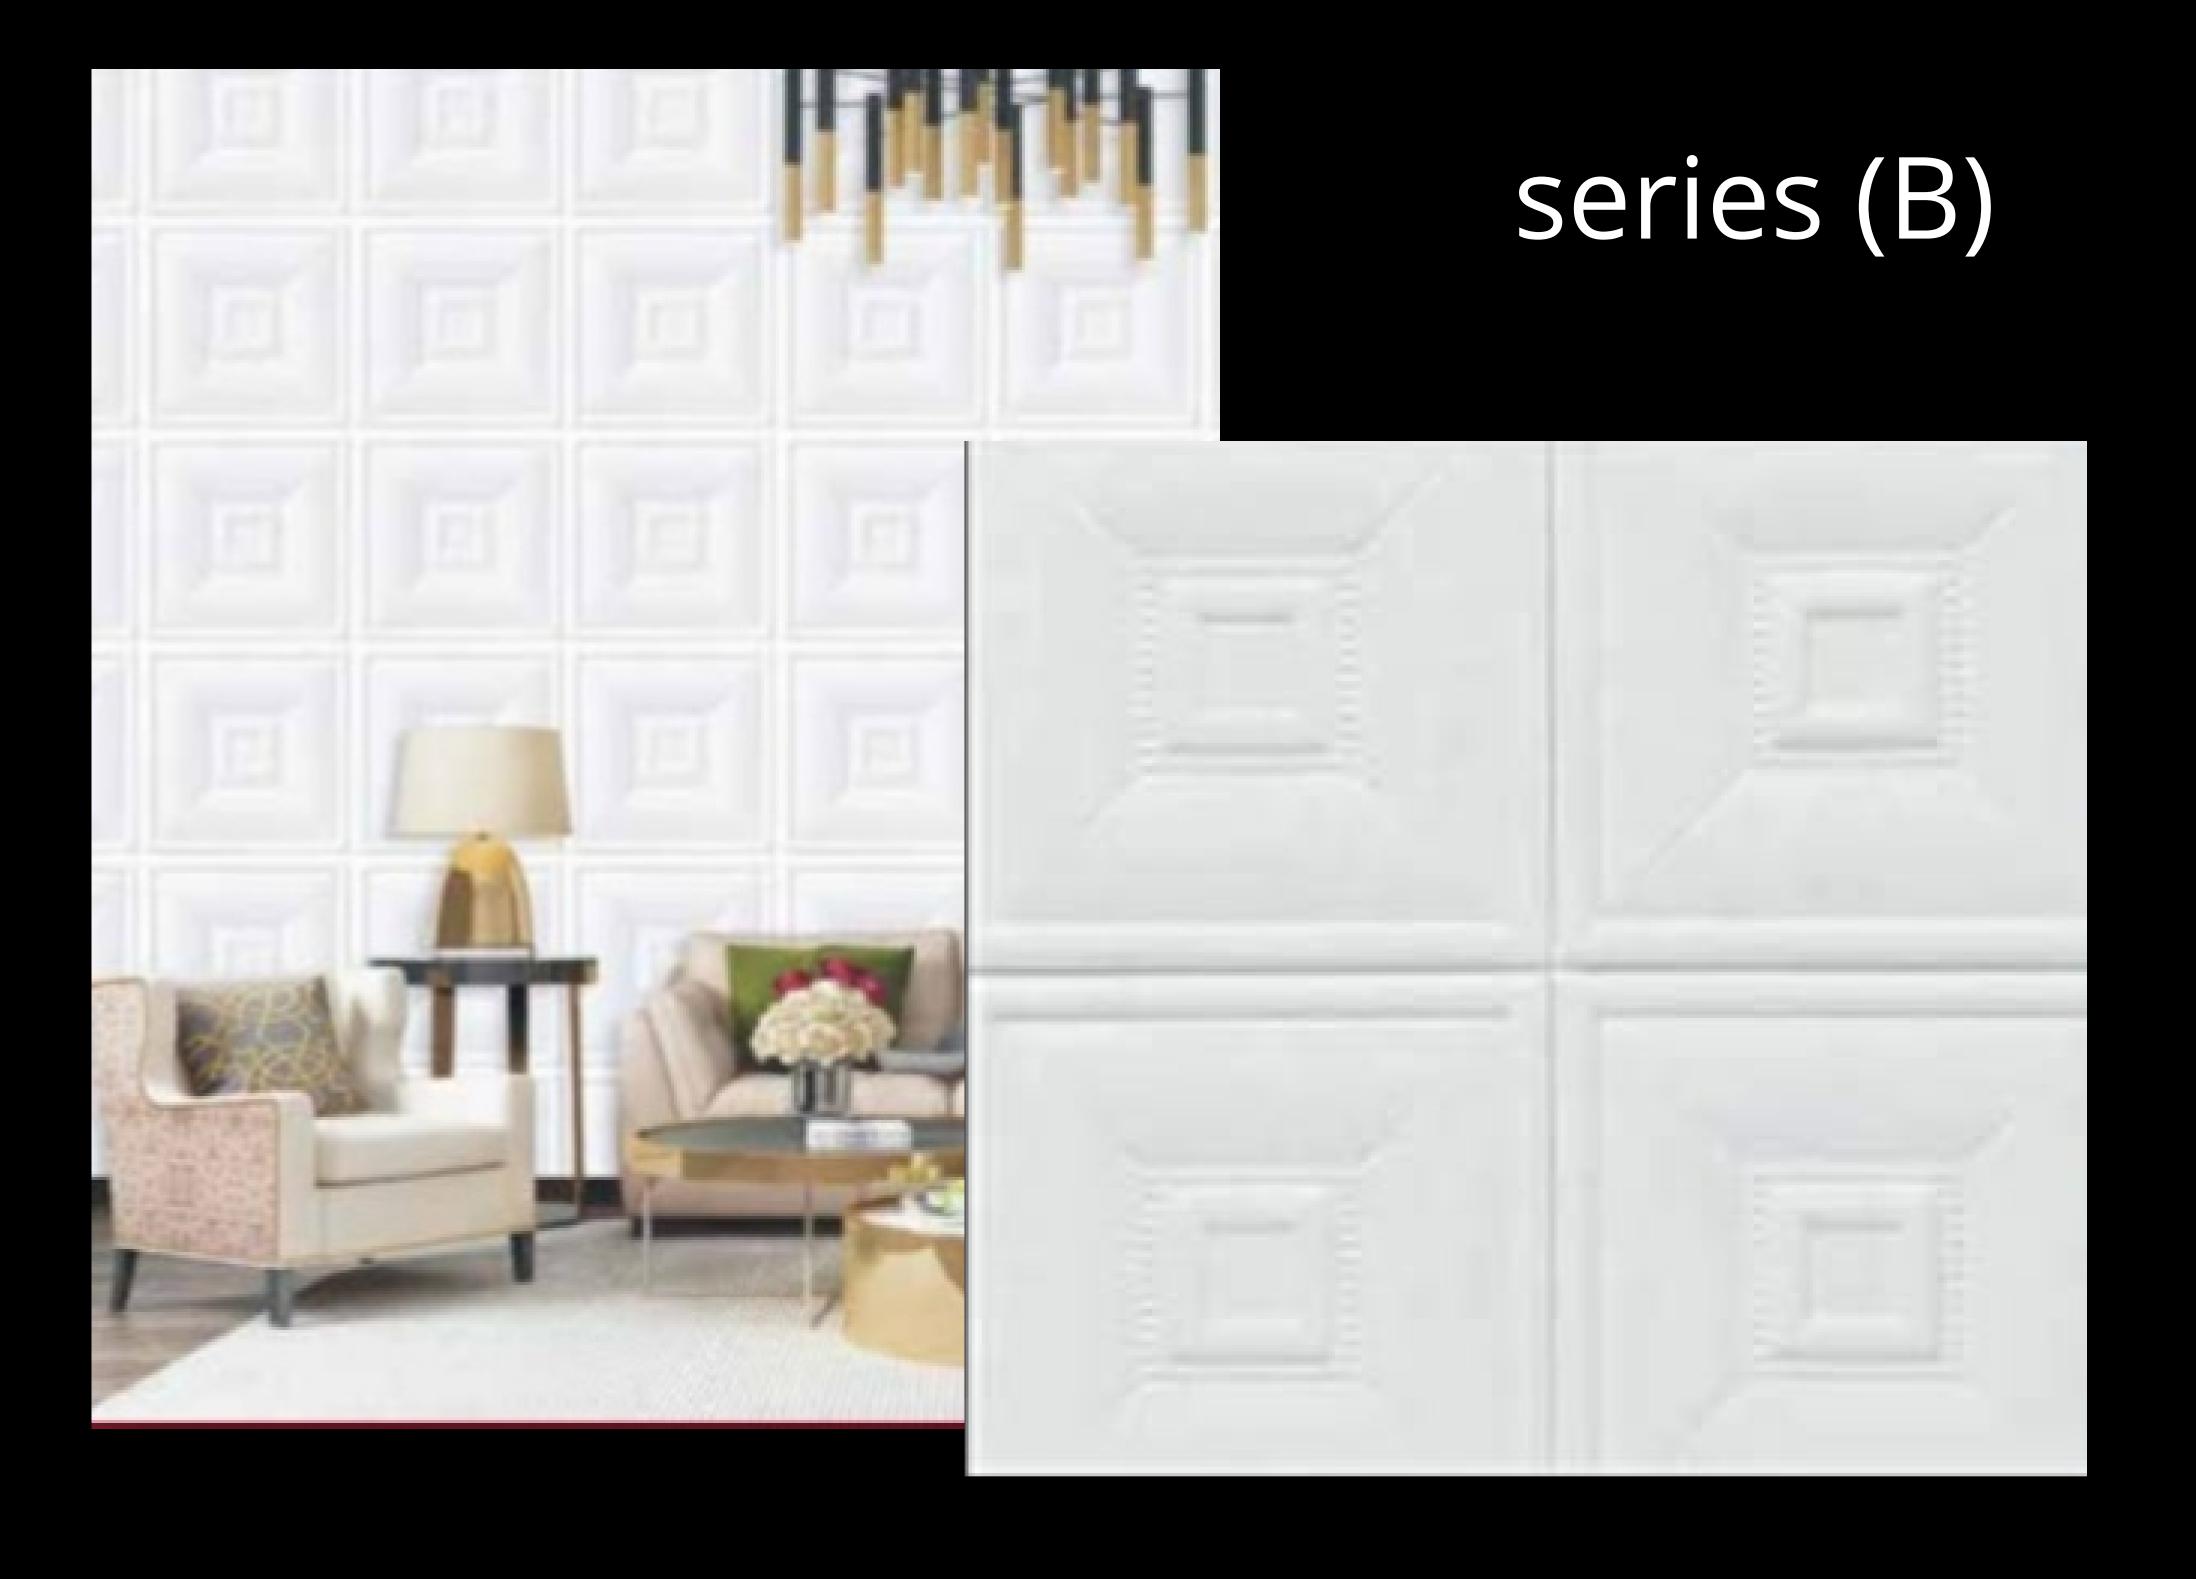

r: Pearl white

Size: 2.53ft x 2.30ft (77cm x 70cm)

Application: Featured walls

TV walls

Sofa background

Living room

Bedroon

Babyroom

Home office

Kitchen

Stairs









GREEN



SKY BLUE







BEIGE

DARK PINK





BRICK WITH GREEN LEAVES





COSMOS STYLE







### COSMOSTEXTURE series (B)





# BRICK SERI (B)







series (B)

#### series (B) KIDS SPECIAL









MULTI BRICK PATTERN



#### MULTI COLOR CUBE TEXTURE



# Series (B



#### MULTI BRICK 3D VIEW series (B)





#### series (B) BRICK TEXTURE











# MARBLE FINISH series (B)







#### MARBLE FINISH series (B)





# PYRAMID TEXTURE series (B)









WOODEN FINISH

#### series (B)





#### WOODEN TEXTURE





## FLOWER TEXTURE series (B)





## FLOWER TEXTURE series (B)



series (B)



SQUARE TEXTURE









# ROYAL PATTERN





#### for half wall











#### WALLPAPER LOOK