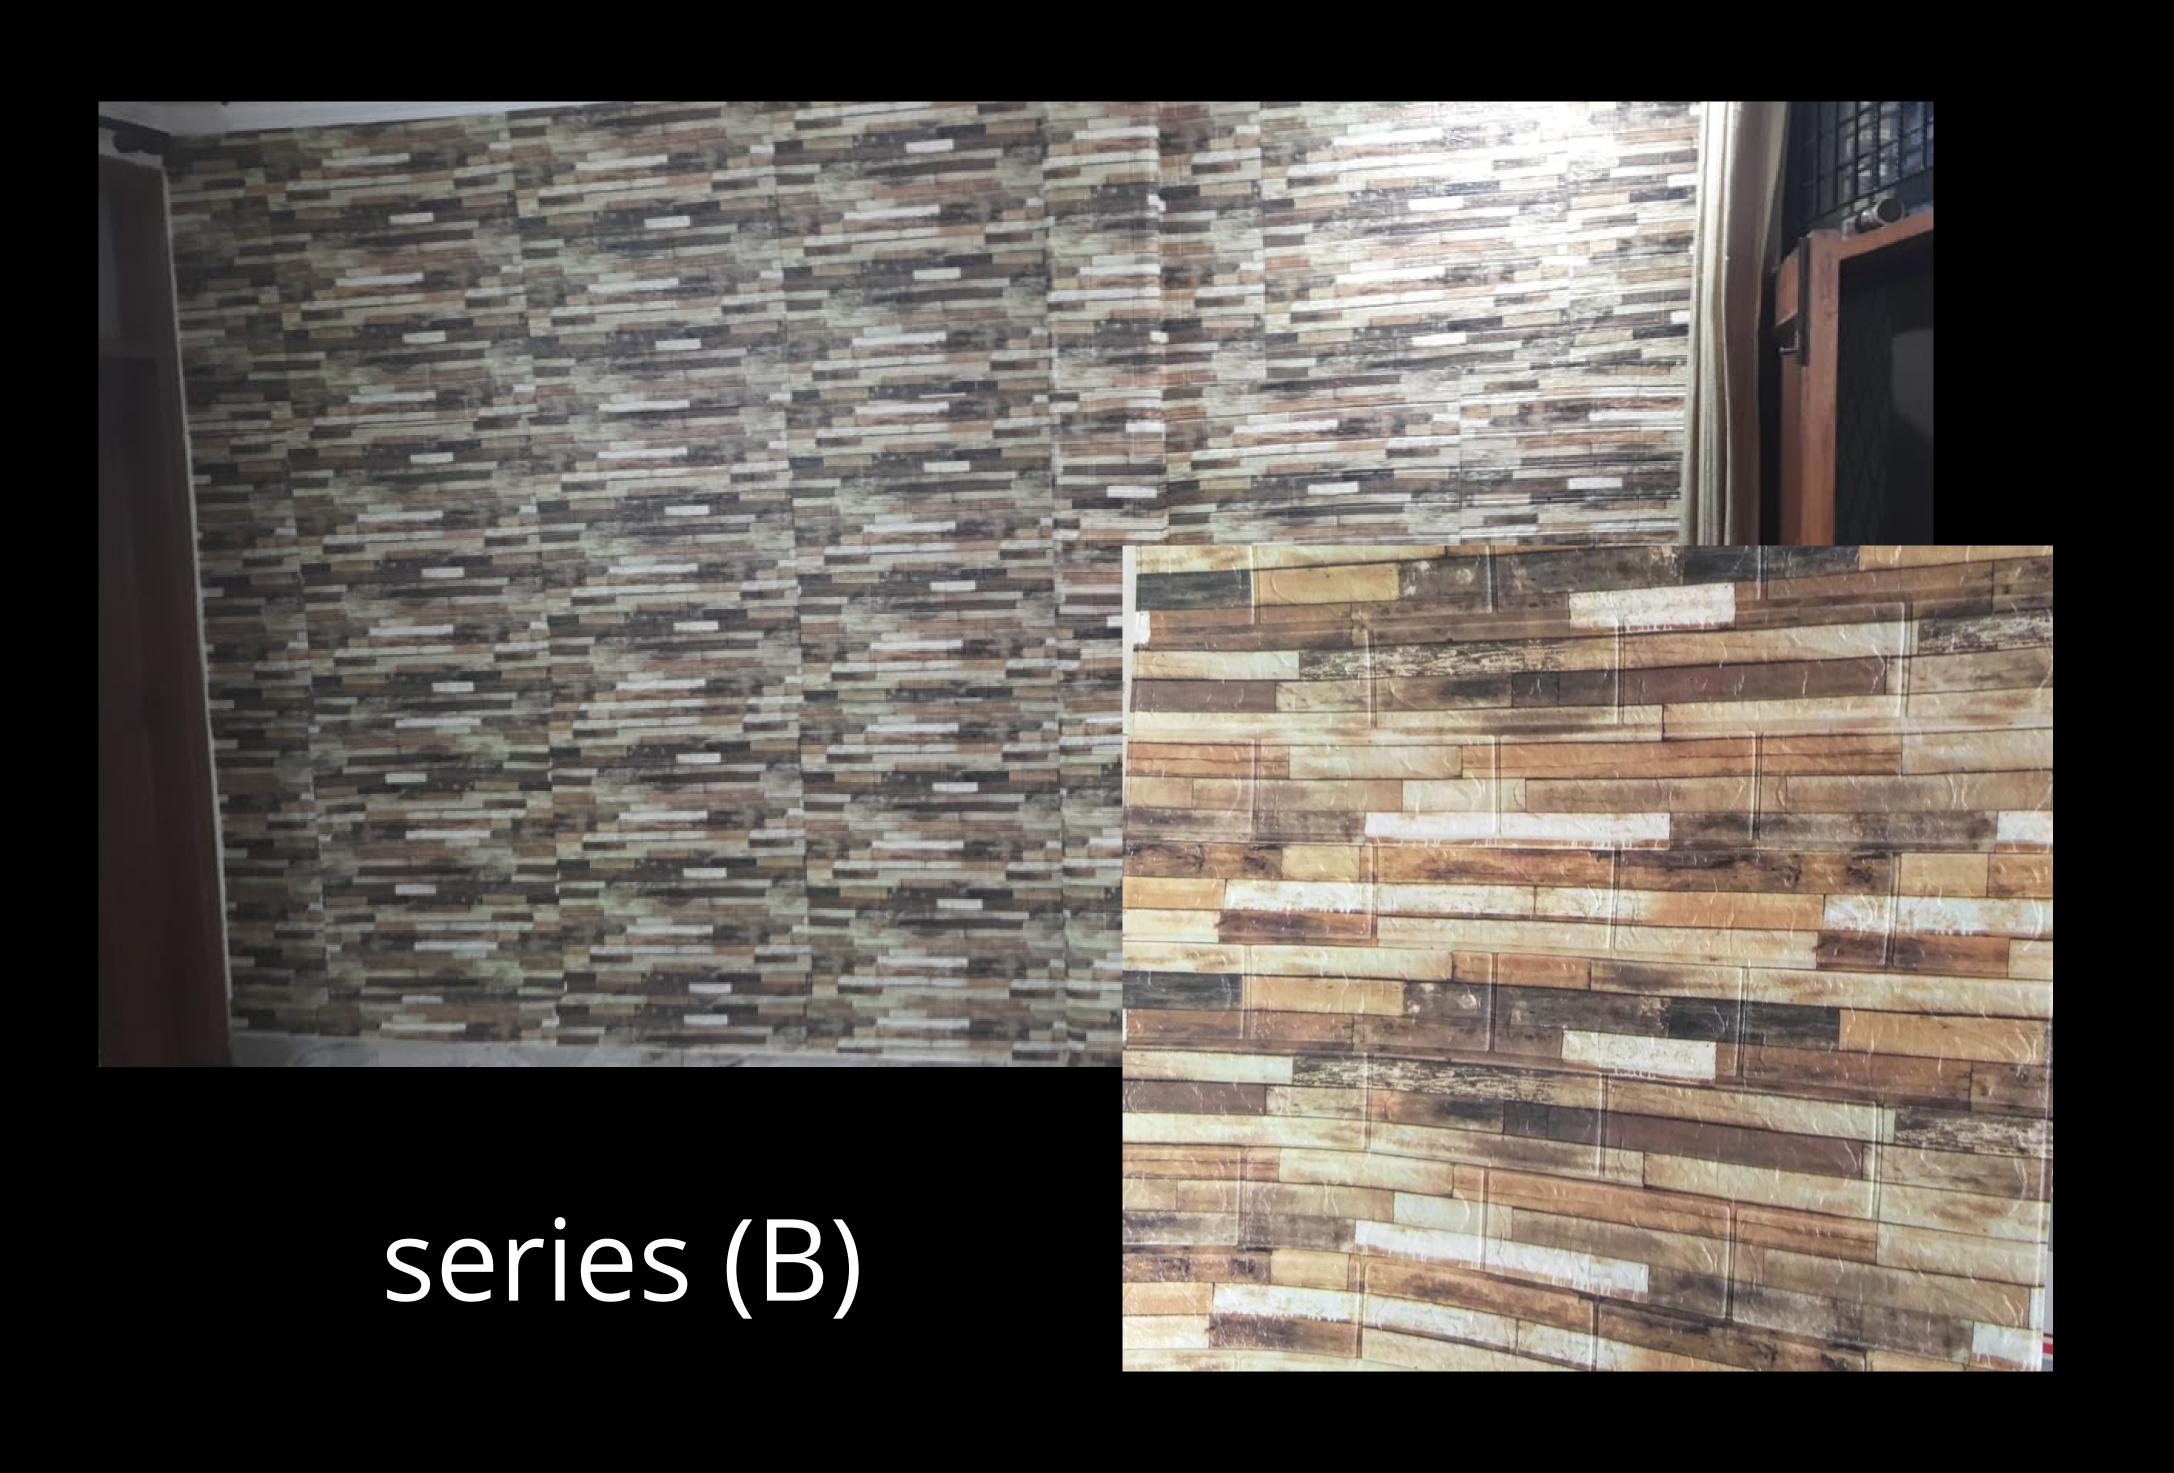

EASY MAINTENANCE

ECONOMICAL WALL COVERING

SELFADHESIVE

PEEL AND STICK®

EASY TO PASTE AND REMOVE

WATERPROOF

EASY CLEANING

LIGHT WEIGHT

MOIST PROOF

EASY TO CUT
ANTI COLSON
SOUND INSULATE



LIGHT PINK

DARK BLUE



Product: 3D Wall panel

Material: PE foam

Color: Pearl white

Size: 2.53ft x 2.30ft (77cm x 70cm)

Application: Featured walls

TV walls

Sofa background

Living room

Bedroon

Babyroom

Home office

Kitchen

Stairs









GREEN



SKY BLUE







BEIGE

DARK PINK





BRICK WITH GREEN LEAVES





COSMOS STYLE







### COSMOSTEXTURE series (B)





# BRICK SERI (B)







series (B)

#### series (B) KIDS SPECIAL









MULTI BRICK PATTERN



#### MULTI COLOR CUBE TEXTURE



# Series (B



#### MULTI BRICK 3D VIEW series (B)





#### series (B) BRICK TEXTURE











# MARBLE FINISH series (B)







#### MARBLE FINISH series (B)





# PYRAMID TEXTURE series (B)









WOODEN FINISH

#### series (B)





#### WOODEN TEXTURE





## FLOWER TEXTURE series (B)





## FLOWER TEXTURE series (B)



series (B)



SQUARE TEXTURE









# ROYAL PATTERN





#### for half wall











#### WALLPAPER LOOK