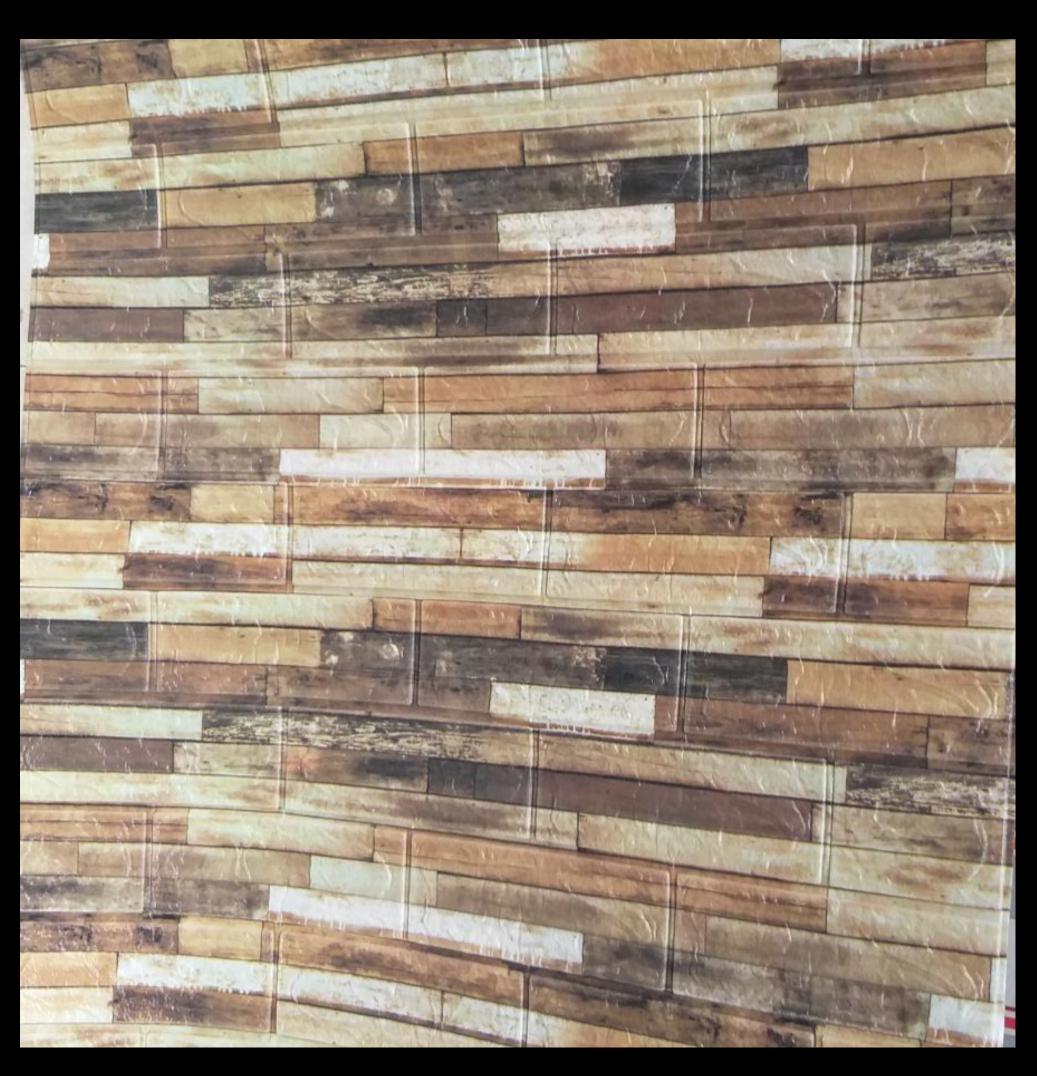

M

EASY MAINTENANCE

ECONOMICAL WALL COVERING

SELFADHESIVE

PEEL AND STICK®

EASY TO PASTE AND REMOVE

WATERPROOF

EASY CLEANING

LIGHT WEIGHT

MOIST PROOF

EASY TO CUT
ANTI COLSON
SOUND INSULATE



LIGHT PINK

DARK BLUE



Product: 3D Wall panel

Material: PE foam

Color: Pearl white

Size: 2.53ft x 2.30ft (77cm x 70cm)

Application: Featured walls

TV walls

Sofa background

Living room

Bedroon

Babyroom

Home office

Kitchen

Stairs









GREEN



SKY BLUE







BEIGE

DARK PINK





BRICK WITH GREEN LEAVES





COSMOS STYLE







### COSMOSTEXTURE series (B)





# BRICK SERI (B)







series (B)

#### series (B) KIDS SPECIAL









MULTI BRICK PATTERN



#### MULTI COLOR CUBE TEXTURE



# Series (B



#### MULTI BRICK 3D VIEW series (B)





#### series (B) BRICK TEXTURE











# MARBLE FINISH series (B)







#### MARBLE FINISH series (B)





# PYRAMID TEXTURE series (B)









WOODEN FINISH

#### series (B)





#### WOODEN TEXTURE





## FLOWER TEXTURE series (B)





## FLOWER TEXTURE series (B)



series (B)



SQUARE TEXTURE









# ROYAL PATTERN





#### for half wall











#### WALLPAPER LOOK