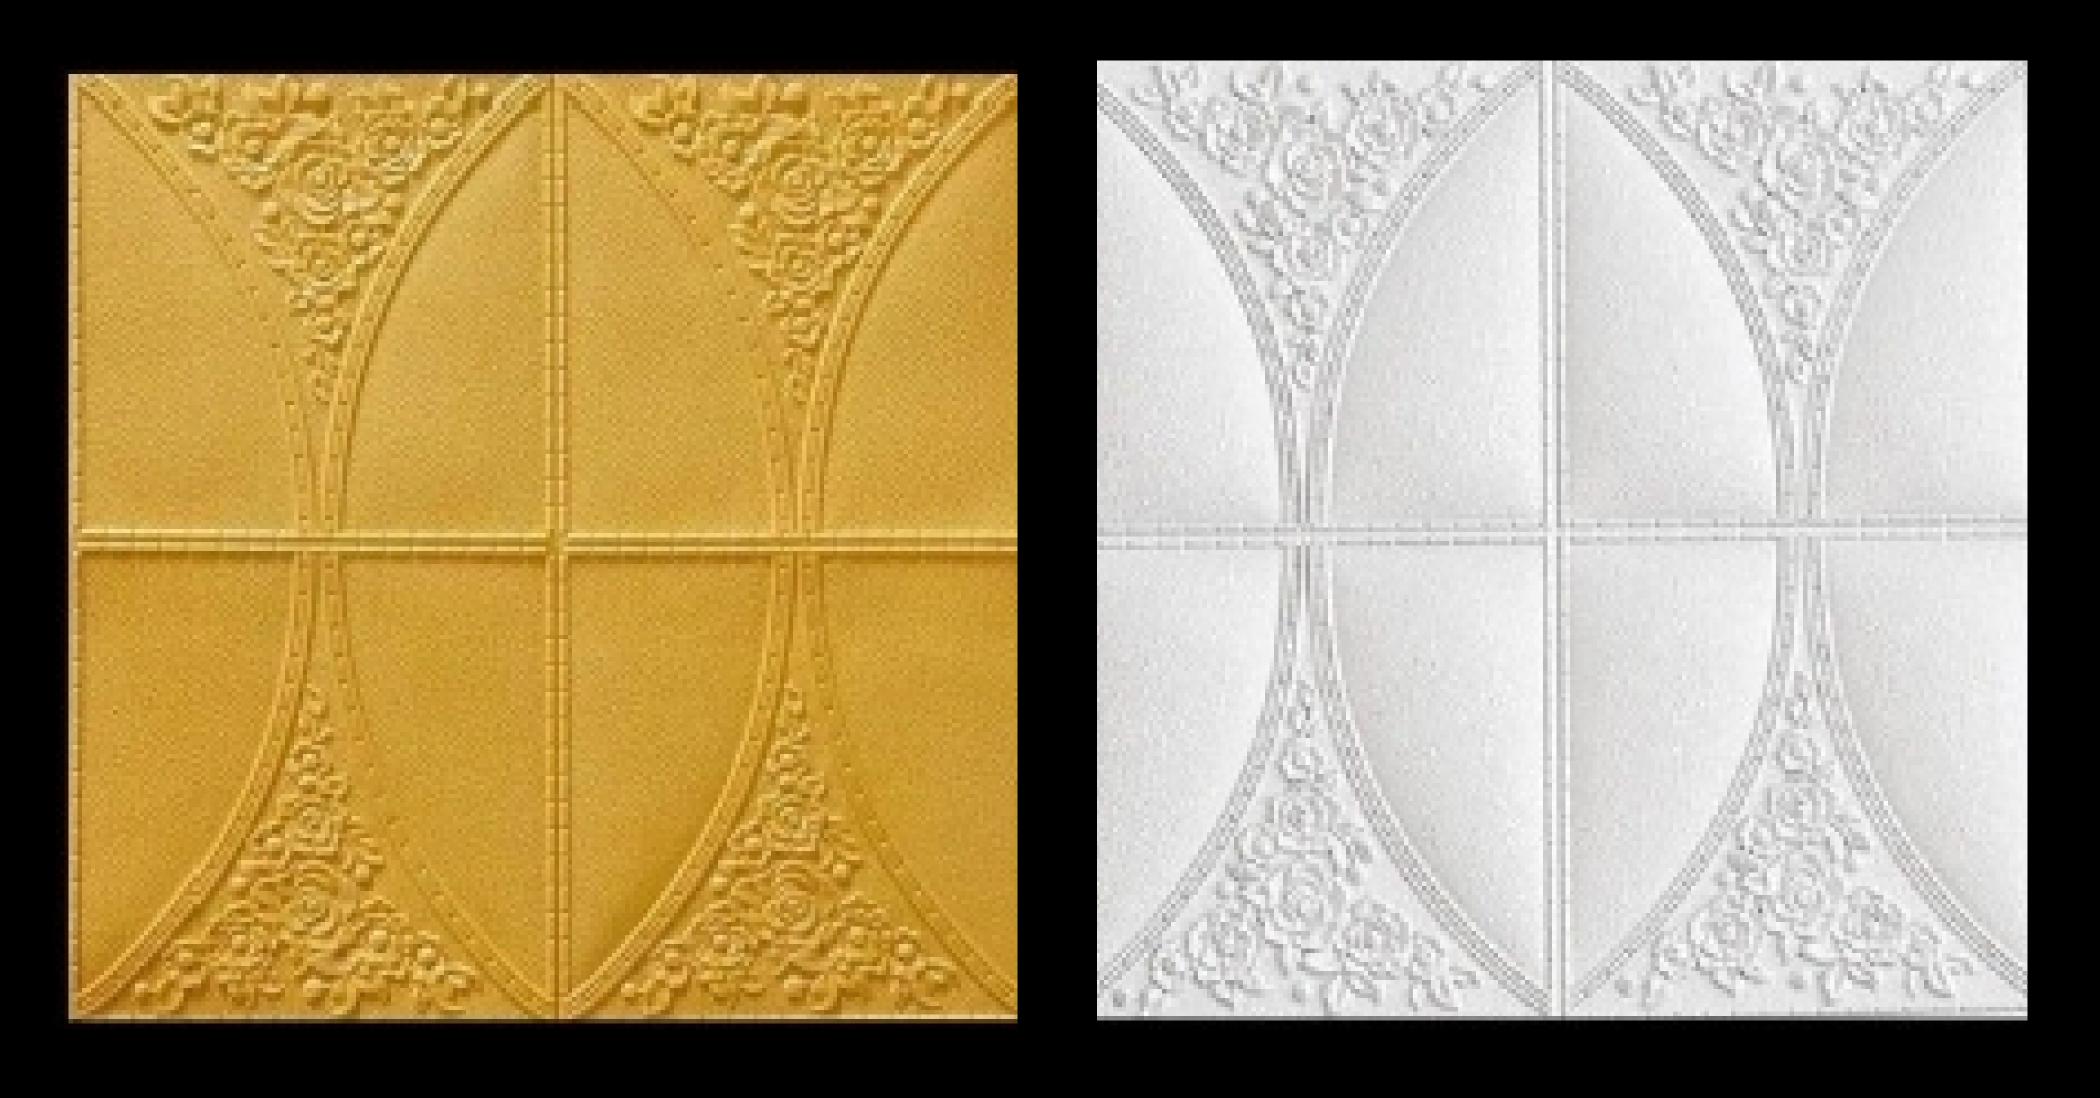

#### 

MADE OF SOFT PE FOAM

EASY MAINTENANCE

ECONOMICAL WALL COVERING

SELFADHESIVE

PEEL AND STICK®

EASY TO PASTE AND REMOVE

WATERPROOF

EASY CLEANING

LIGHT WEIGHT

MOIST PROOF

EASY TO CUT
ANTI COLSON
SOUND INSULATE



LIGHT PINK

DARK BLUE



Product: 3D Wall panel

Material: PE foam

Color: Pearl white

Size: 2.53ft x 2.30ft (77cm x 70cm)

Application: Featured walls

TV walls

Sofa background

Living room

Bedroon

Babyroom

Home office

Kitchen

Stairs









GREEN



SKY BLUE







BEIGE

DARK PINK





BRICK WITH GREEN LEAVES





COSMOS STYLE







### COSMOSTEXTURE series (B)





# BRICK SERI (B)







series (B)

#### series (B) KIDS SPECIAL









MULTI BRICK PATTERN



#### MULTI COLOR CUBE TEXTURE



# Series (B



#### MULTI BRICK 3D VIEW series (B)





#### series (B) BRICK TEXTURE











# MARBLE FINISH series (B)







#### MARBLE FINISH series (B)





# PYRAMID TEXTURE series (B)









WOODEN FINISH

#### series (B)





#### WOODEN TEXTURE





## FLOWER TEXTURE series (B)





## FLOWER TEXTURE series (B)



series (B)



SQUARE TEXTURE









# ROYAL PATTERN





#### for half wall











#### WALLPAPER LOOK