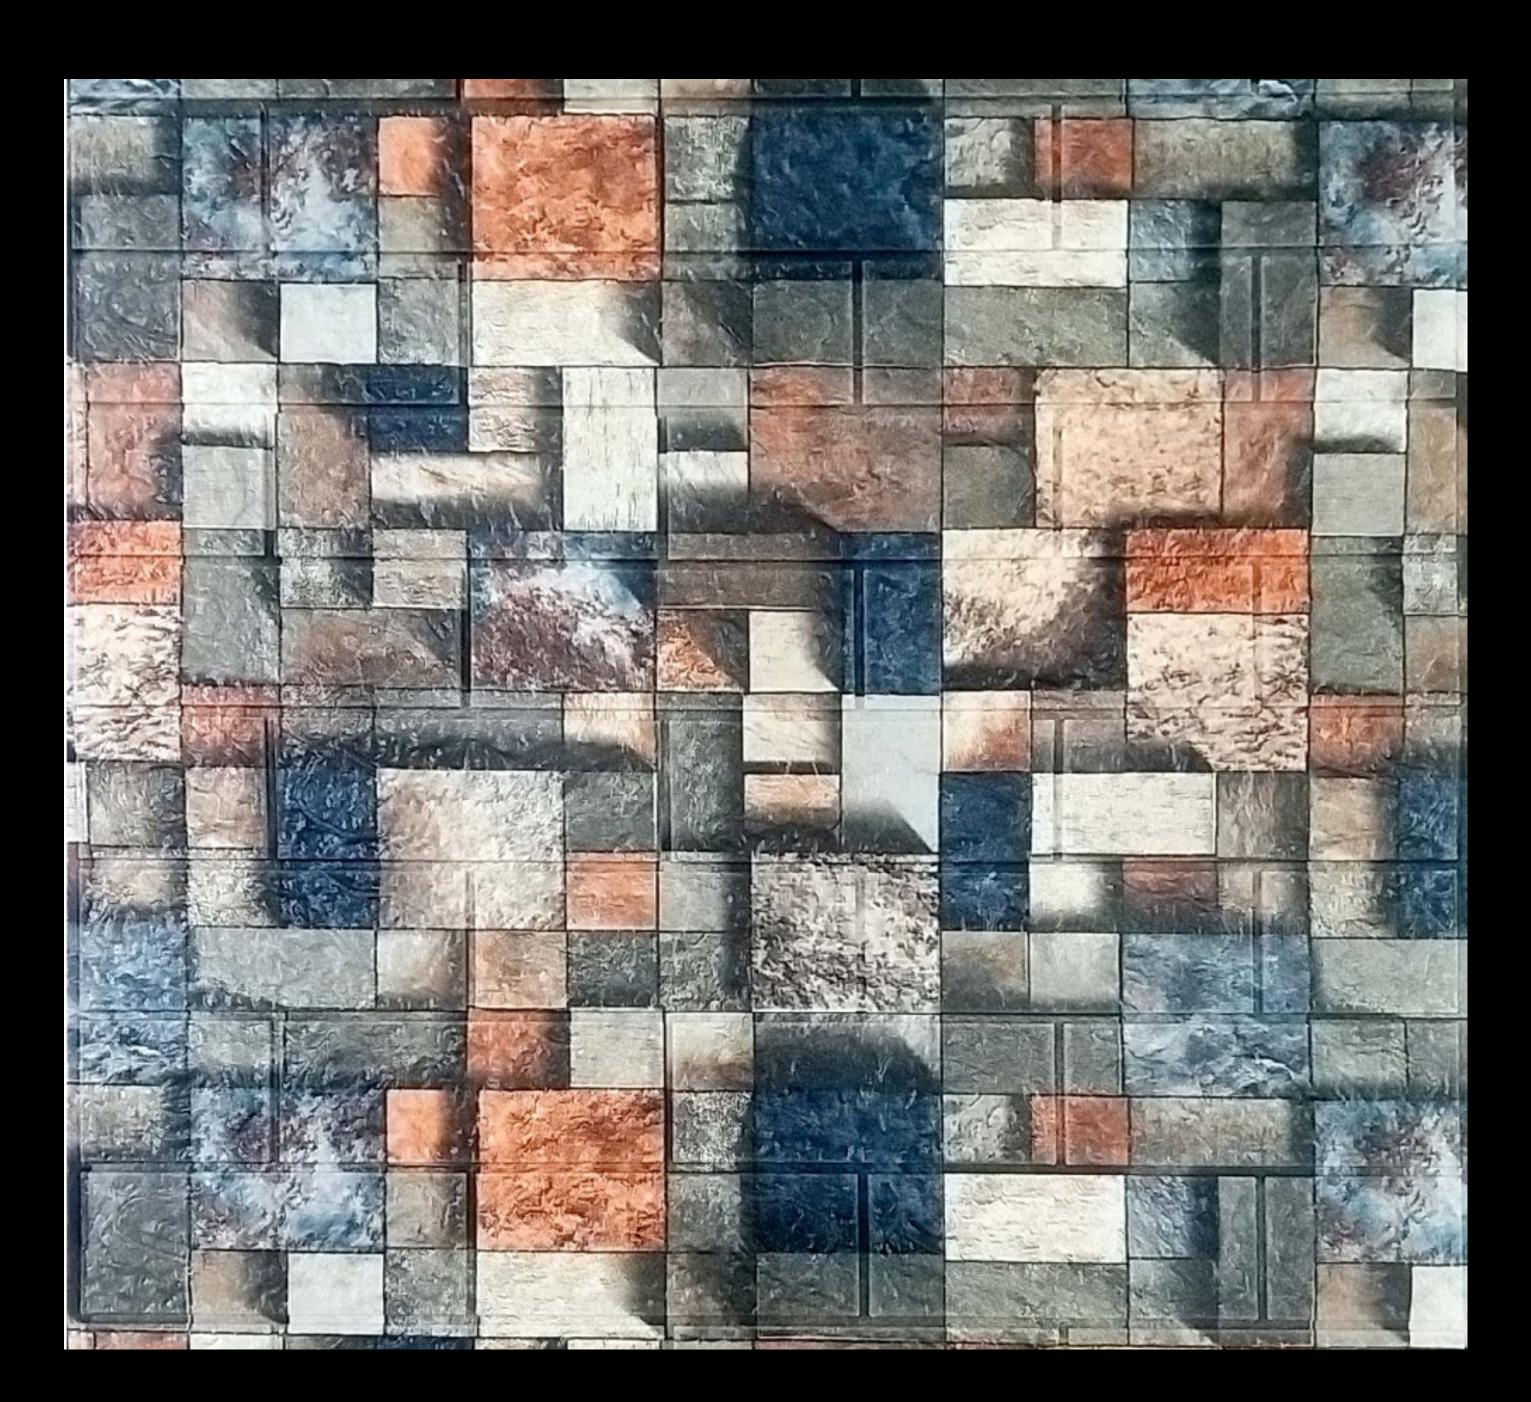

#### 

MADE OF SOFT PE FOAM

EASY MAINTENANCE

ECONOMICAL WALL COVERING

SELFADHESIVE

PEEL AND STICK®

EASY TO PASTE AND REMOVE

WATERPROOF

EASY CLEANING

LIGHT WEIGHT

MOIST PROOF

EASY TO CUT
ANTI COLSON
SOUND INSULATE



LIGHT PINK

DARK BLUE



Product: 3D Wall panel

Material: PE foam

Color: Pearl white

Size: 2.53ft x 2.30ft (77cm x 70cm)

Application: Featured walls

TV walls

Sofa background

Living room

Bedroon

Babyroom

Home office

Kitchen

Stairs









GREEN



SKY BLUE







BEIGE

DARK PINK





BRICK WITH GREEN LEAVES





COSMOS STYLE







### COSMOSTEXTURE series (B)





# BRICK SERI (B)







series (B)

#### series (B) KIDS SPECIAL









MULTI BRICK PATTERN



#### MULTI COLOR CUBE TEXTURE



# Series (B



#### MULTI BRICK 3D VIEW series (B)





#### series (B) BRICK TEXTURE











# MARBLE FINISH series (B)







#### MARBLE FINISH series (B)





# PYRAMID TEXTURE series (B)









WOODEN FINISH

#### series (B)





#### WOODEN TEXTURE





## FLOWER TEXTURE series (B)





## FLOWER TEXTURE series (B)



series (B)



SQUARE TEXTURE









# ROYAL PATTERN





#### for half wall











#### WALLPAPER LOOK