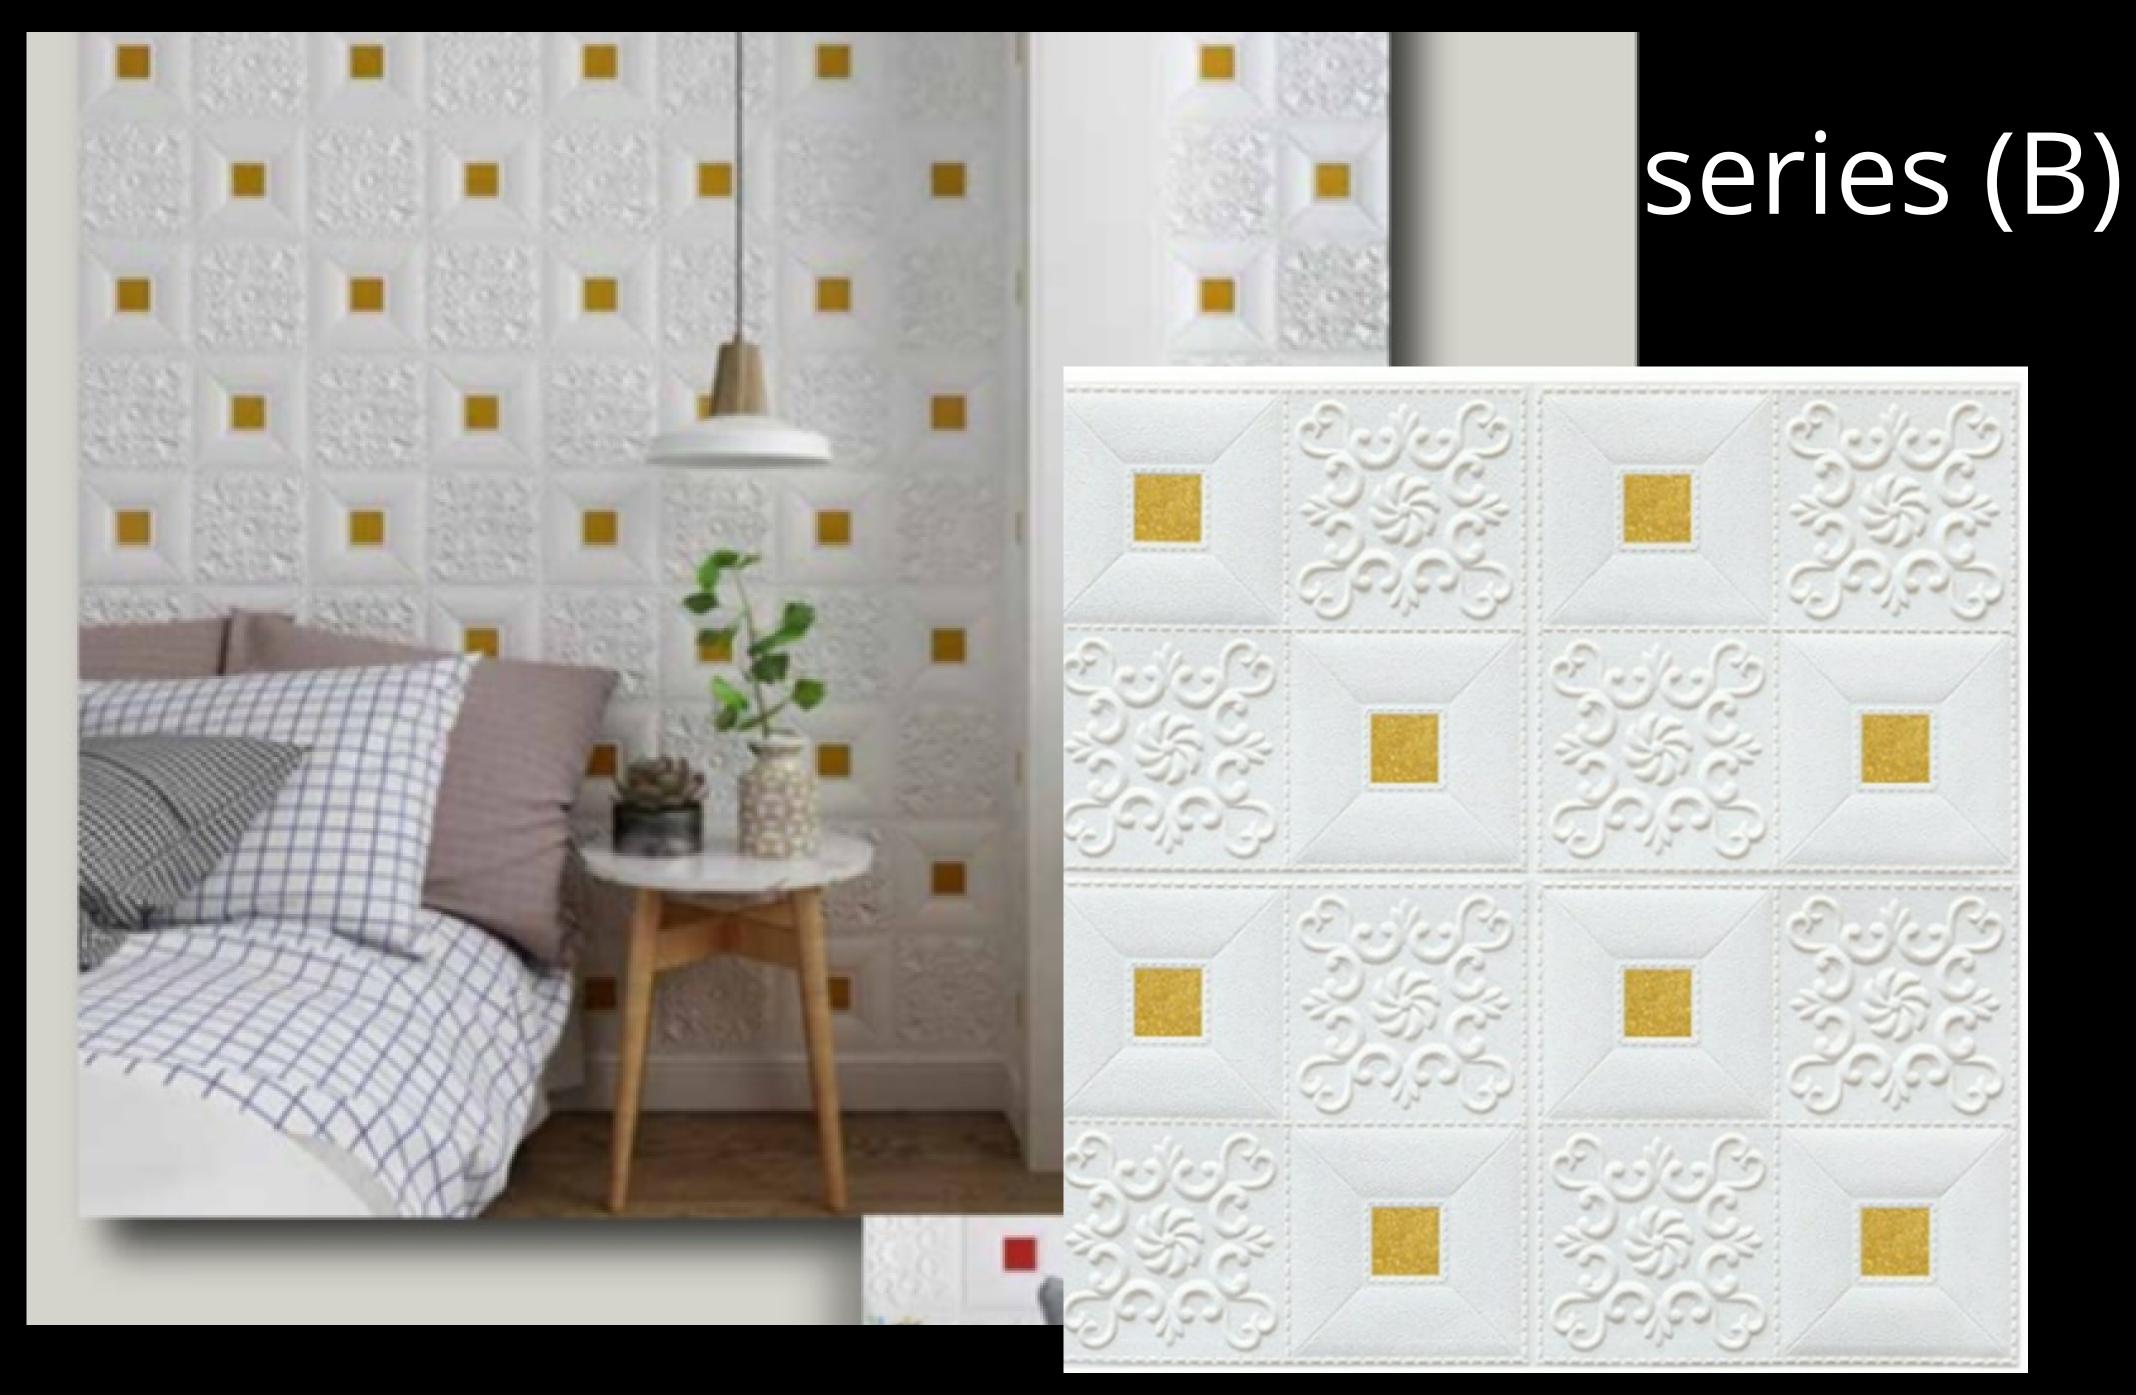

#### 

MADE OF SOFT PE FOAM

EASY MAINTENANCE

ECONOMICAL WALL COVERING

SELFADHESIVE

PEEL AND STICK®

EASY TO PASTE AND REMOVE

WATERPROOF

EASY CLEANING

LIGHT WEIGHT

MOIST PROOF

EASY TO CUT
ANTI COLSON
SOUND INSULATE



LIGHT PINK

DARK BLUE



Product: 3D Wall panel

Material: PE foam

Color: Pearl white

Size: 2.53ft x 2.30ft (77cm x 70cm)

Application: Featured walls

TV walls

Sofa background

Living room

Bedroon

Babyroom

Home office

Kitchen

Stairs









GREEN



SKY BLUE







BEIGE

DARK PINK





BRICK WITH GREEN LEAVES





COSMOS STYLE







### COSMOSTEXTURE series (B)





# BRICK SERI (B)







series (B)

#### series (B) KIDS SPECIAL









MULTI BRICK PATTERN



#### MULTI COLOR CUBE TEXTURE



# Series (B



#### MULTI BRICK 3D VIEW series (B)





#### series (B) BRICK TEXTURE











# MARBLE FINISH series (B)







#### MARBLE FINISH series (B)





# PYRAMID TEXTURE series (B)









WOODEN FINISH

#### series (B)





#### WOODEN TEXTURE





## FLOWER TEXTURE series (B)





## FLOWER TEXTURE series (B)



series (B)



SQUARE TEXTURE









# ROYAL PATTERN





#### for half wall











#### WALLPAPER LOOK