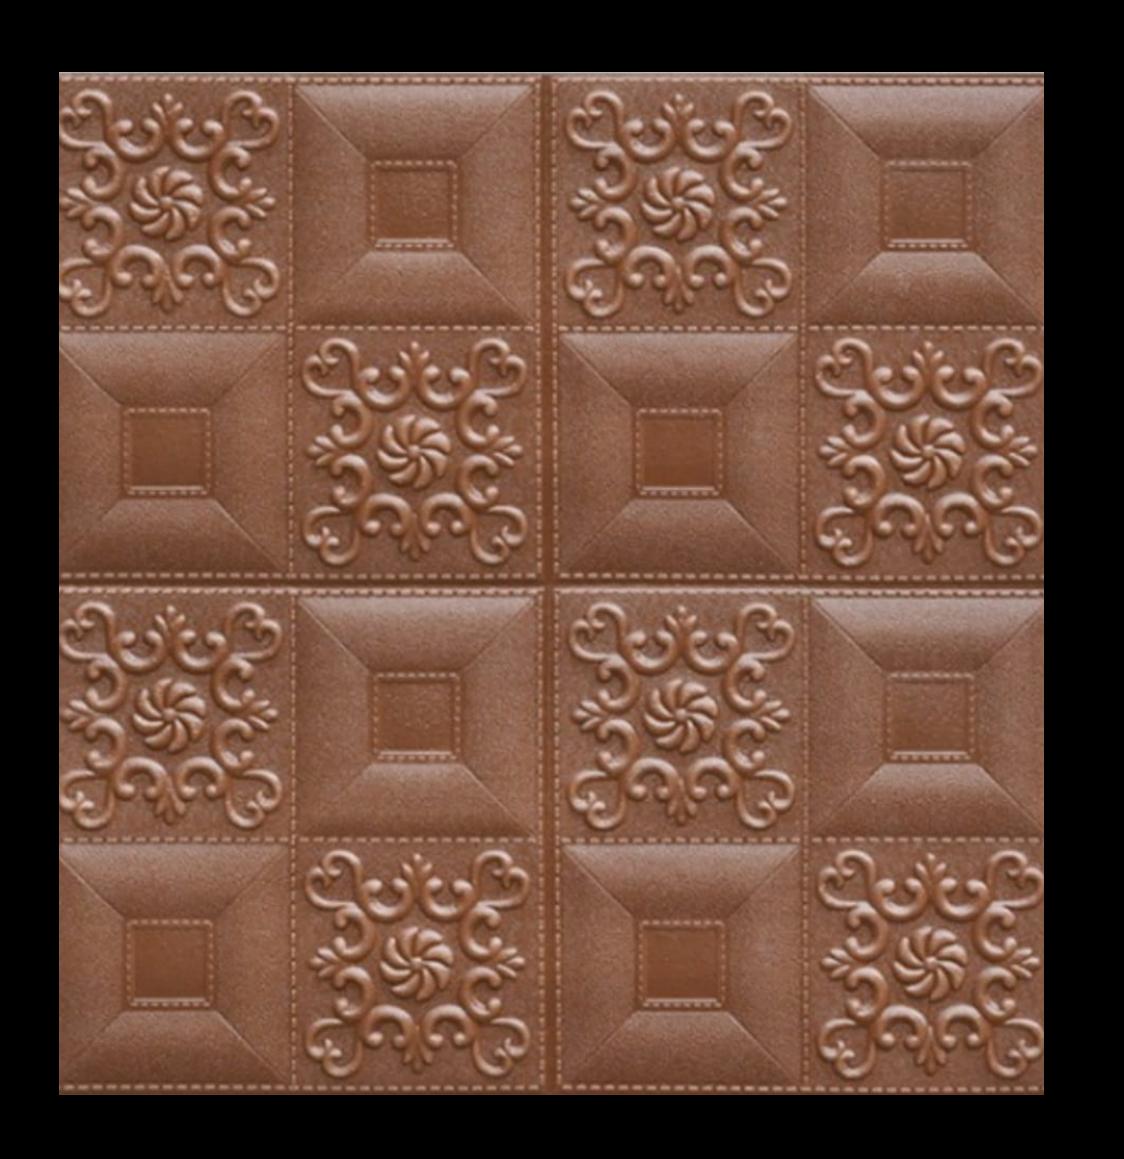

#### 

MADE OF SOFT PE FOAM

EASY MAINTENANCE

ECONOMICAL WALL COVERING

SELFADHESIVE

PEEL AND STICK®

EASY TO PASTE AND REMOVE

WATERPROOF

EASY CLEANING

LIGHT WEIGHT

MOIST PROOF

EASY TO CUT
ANTI COLSON
SOUND INSULATE



LIGHT PINK

DARK BLUE



Product: 3D Wall panel

Material: PE foam

Color: Pearl white

Size: 2.53ft x 2.30ft (77cm x 70cm)

Application: Featured walls

TV walls

Sofa background

Living room

Bedroon

Babyroom

Home office

Kitchen

Stairs









GREEN



SKY BLUE







BEIGE

DARK PINK





BRICK WITH GREEN LEAVES





COSMOS STYLE







### COSMOSTEXTURE series (B)





# BRICK SERI (B)







series (B)

#### series (B) KIDS SPECIAL









MULTI BRICK PATTERN



#### MULTI COLOR CUBE TEXTURE



# Series (B



#### MULTI BRICK 3D VIEW series (B)





#### series (B) BRICK TEXTURE











# MARBLE FINISH series (B)







#### MARBLE FINISH series (B)





# PYRAMID TEXTURE series (B)









WOODEN FINISH

#### series (B)





#### WOODEN TEXTURE





## FLOWER TEXTURE series (B)





## FLOWER TEXTURE series (B)



series (B)



SQUARE TEXTURE









# ROYAL PATTERN





#### for half wall











#### WALLPAPER LOOK