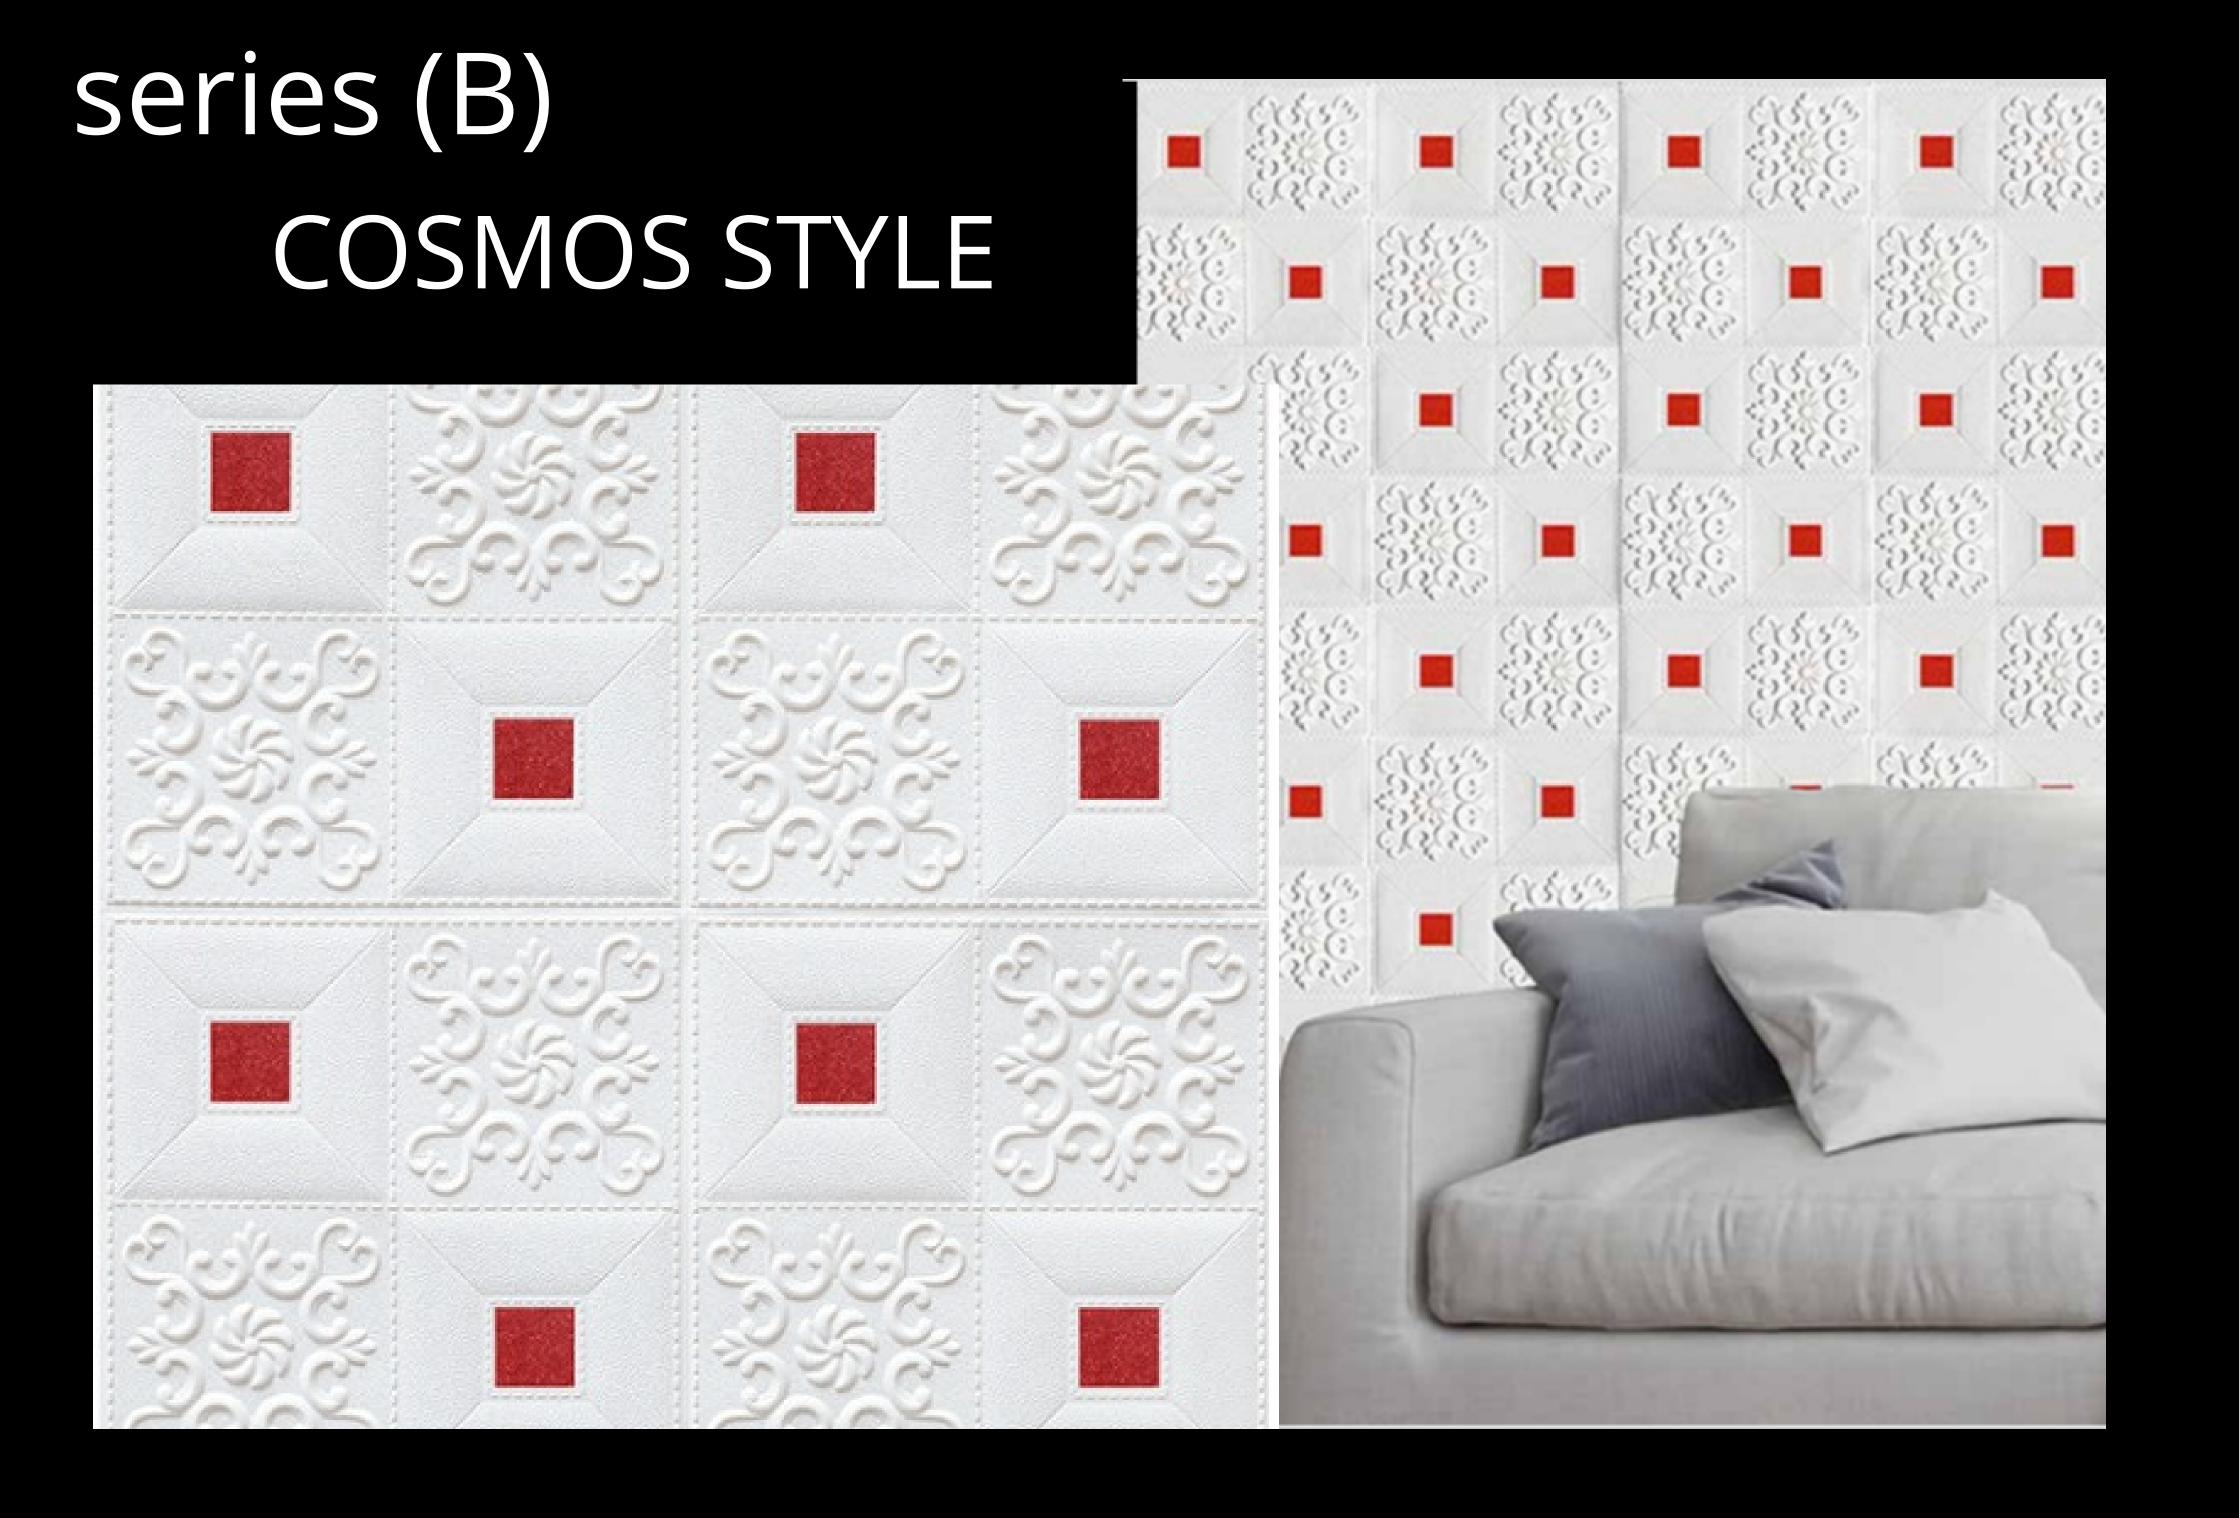

#### 

MADE OF SOFT PE FOAM

EASY MAINTENANCE

ECONOMICAL WALL COVERING

SELFADHESIVE

PEEL AND STICK®

EASY TO PASTE AND REMOVE

WATERPROOF

EASY CLEANING

LIGHT WEIGHT

MOIST PROOF

EASY TO CUT
ANTI COLSON
SOUND INSULATE



LIGHT PINK

DARK BLUE



Product: 3D Wall panel

Material: PE foam

Color: Pearl white

Size: 2.53ft x 2.30ft (77cm x 70cm)

Application: Featured walls

TV walls

Sofa background

Living room

Bedroon

Babyroom

Home office

Kitchen

Stairs









GREEN



SKY BLUE







BEIGE

DARK PINK





BRICK WITH GREEN LEAVES





COSMOS STYLE







### COSMOSTEXTURE series (B)





# BRICK SERI (B)







series (B)

#### series (B) KIDS SPECIAL









MULTI BRICK PATTERN



#### MULTI COLOR CUBE TEXTURE



# Series (B



#### MULTI BRICK 3D VIEW series (B)





#### series (B) BRICK TEXTURE











# MARBLE FINISH series (B)







#### MARBLE FINISH series (B)





# PYRAMID TEXTURE series (B)









WOODEN FINISH

#### series (B)





#### WOODEN TEXTURE





## FLOWER TEXTURE series (B)





## FLOWER TEXTURE series (B)



series (B)



SQUARE TEXTURE









# ROYAL PATTERN





#### for half wall











#### WALLPAPER LOOK