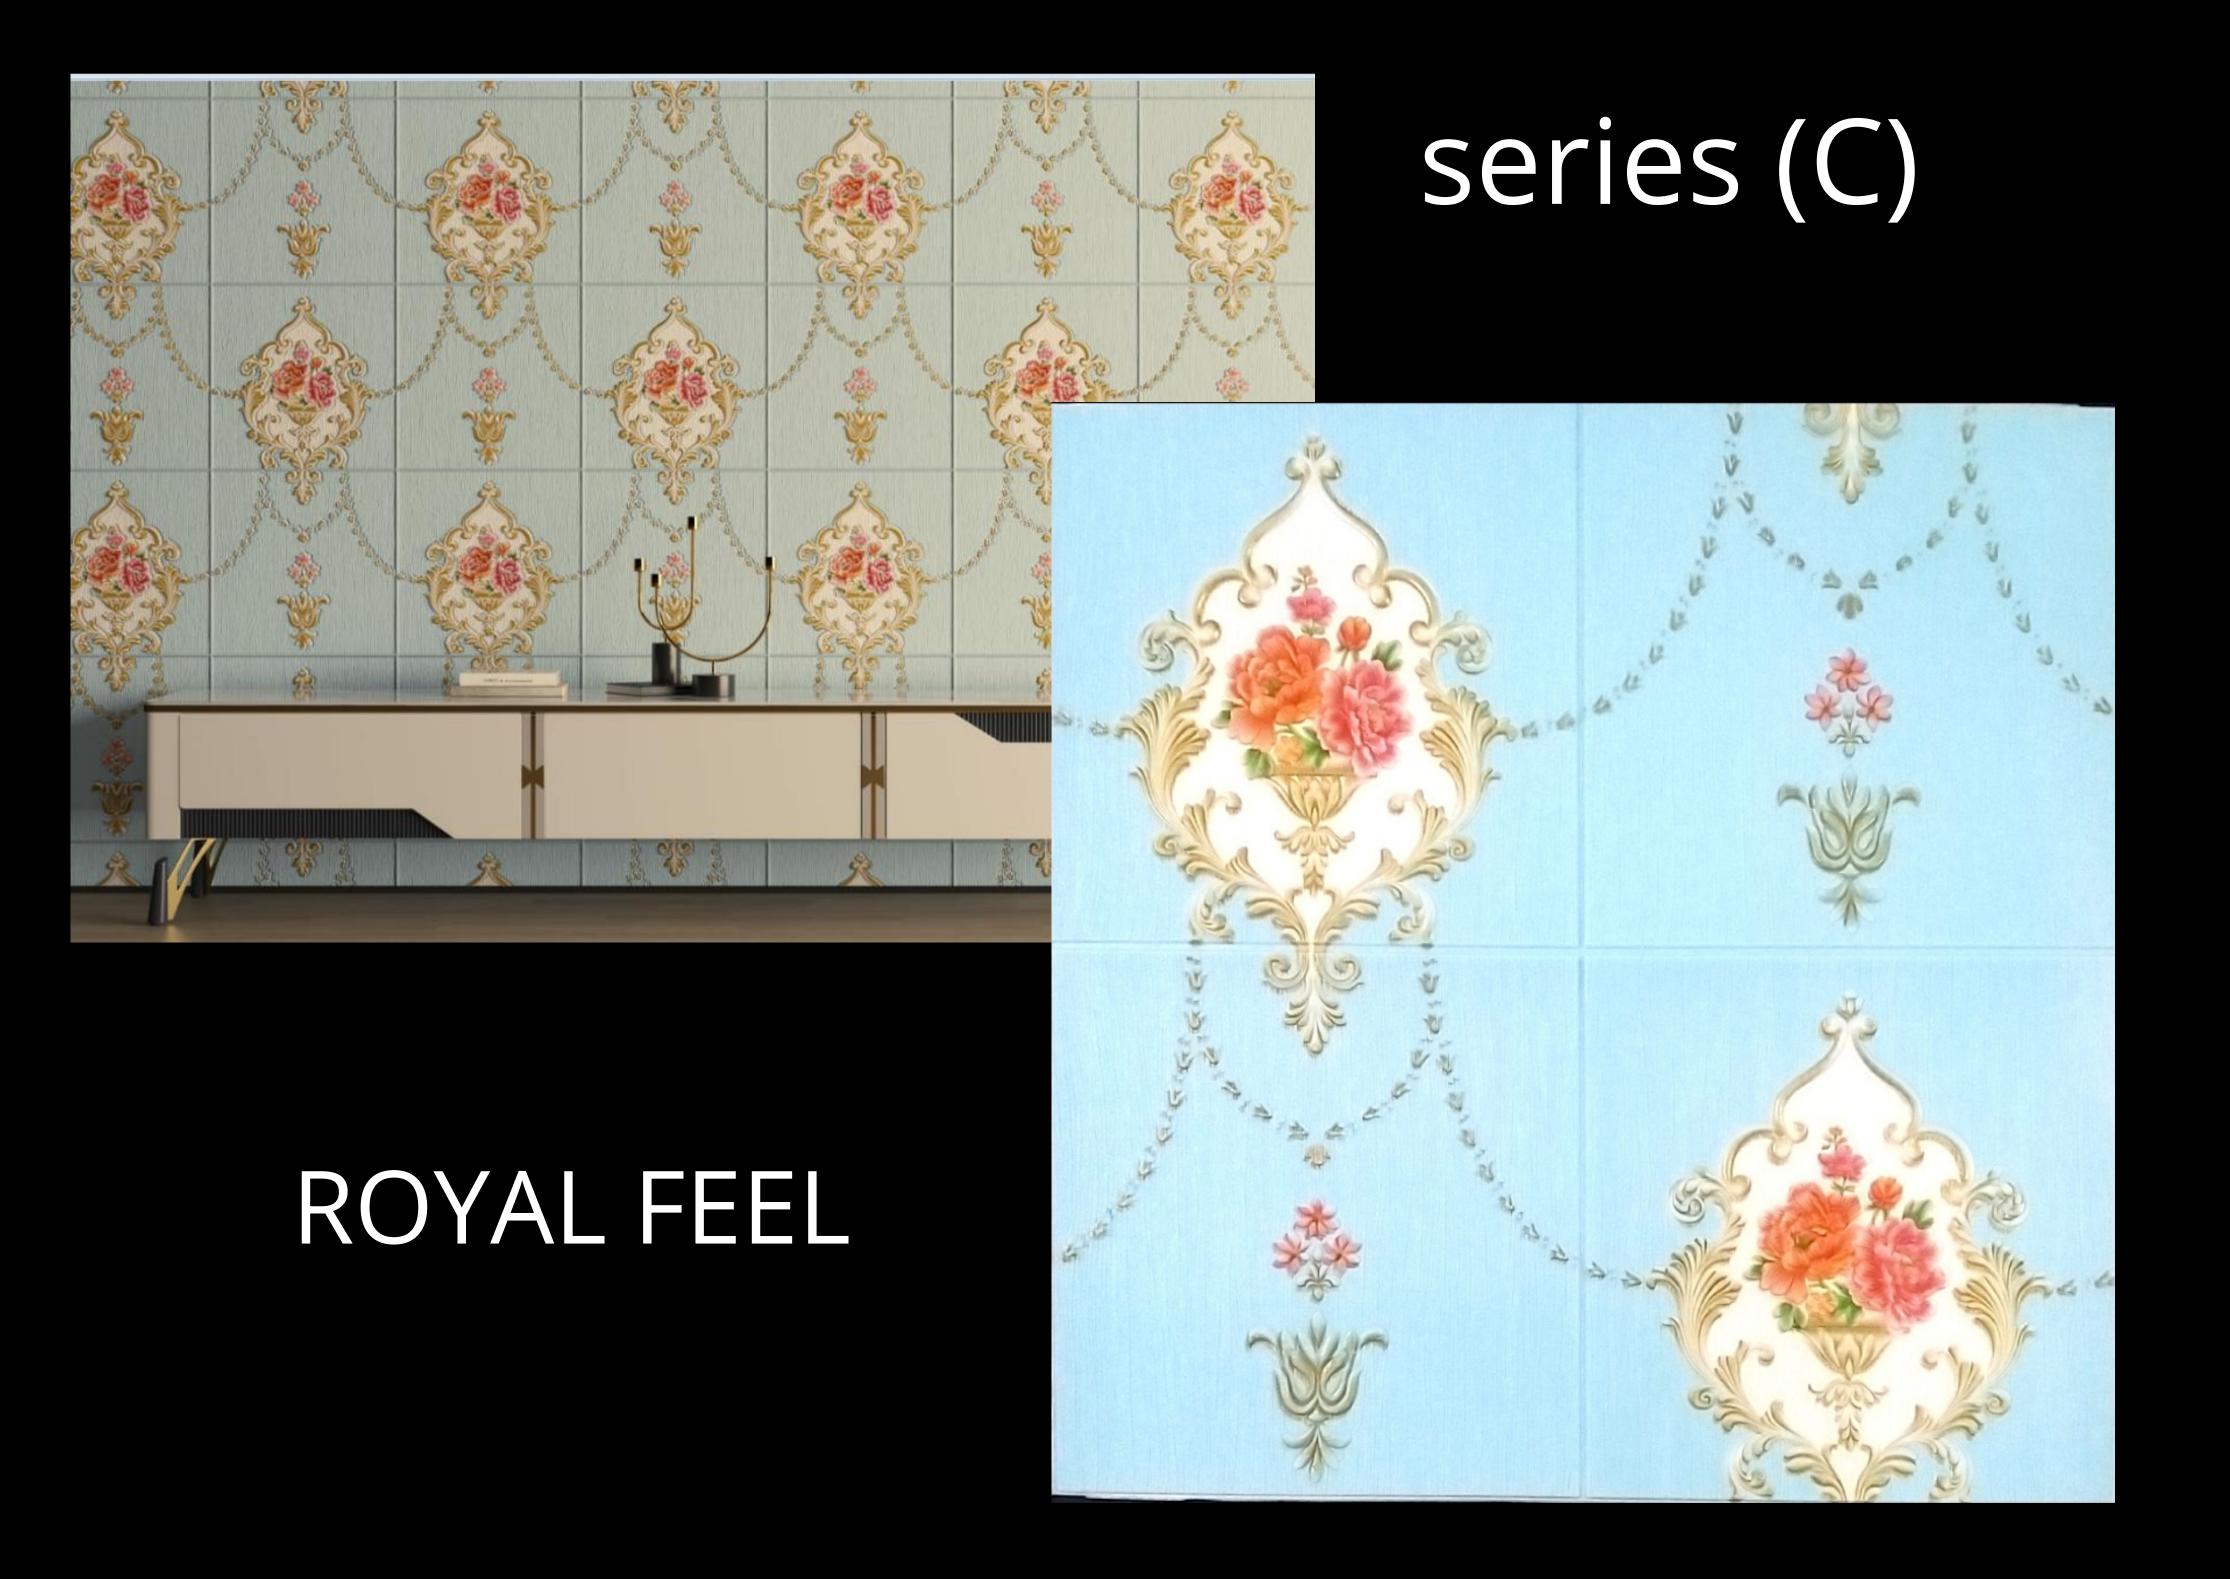

earl white

Size: 2.53ft x 2.30ft (77cm x 70cm)

Application: Featured walls

TV walls

Sofa background

Living room

Bedroon

Babyroom

Home office

Kitchen

Stairs









GREEN



SKY BLUE







BEIGE

DARK PINK





BRICK WITH GREEN LEAVES





COSMOS STYLE







### COSMOSTEXTURE series (B)





# BRICK SERI (B)







series (B)

#### series (B) KIDS SPECIAL









MULTI BRICK PATTERN



#### MULTI COLOR CUBE TEXTURE



# Series (B



#### MULTI BRICK 3D VIEW series (B)





#### series (B) BRICK TEXTURE











# MARBLE FINISH series (B)







#### MARBLE FINISH series (B)





# PYRAMID TEXTURE series (B)









WOODEN FINISH

#### series (B)





#### WOODEN TEXTURE





## FLOWER TEXTURE series (B)





## FLOWER TEXTURE series (B)



series (B)



SQUARE TEXTURE









# ROYAL PATTERN





#### for half wall











#### WALLPAPER LOOK