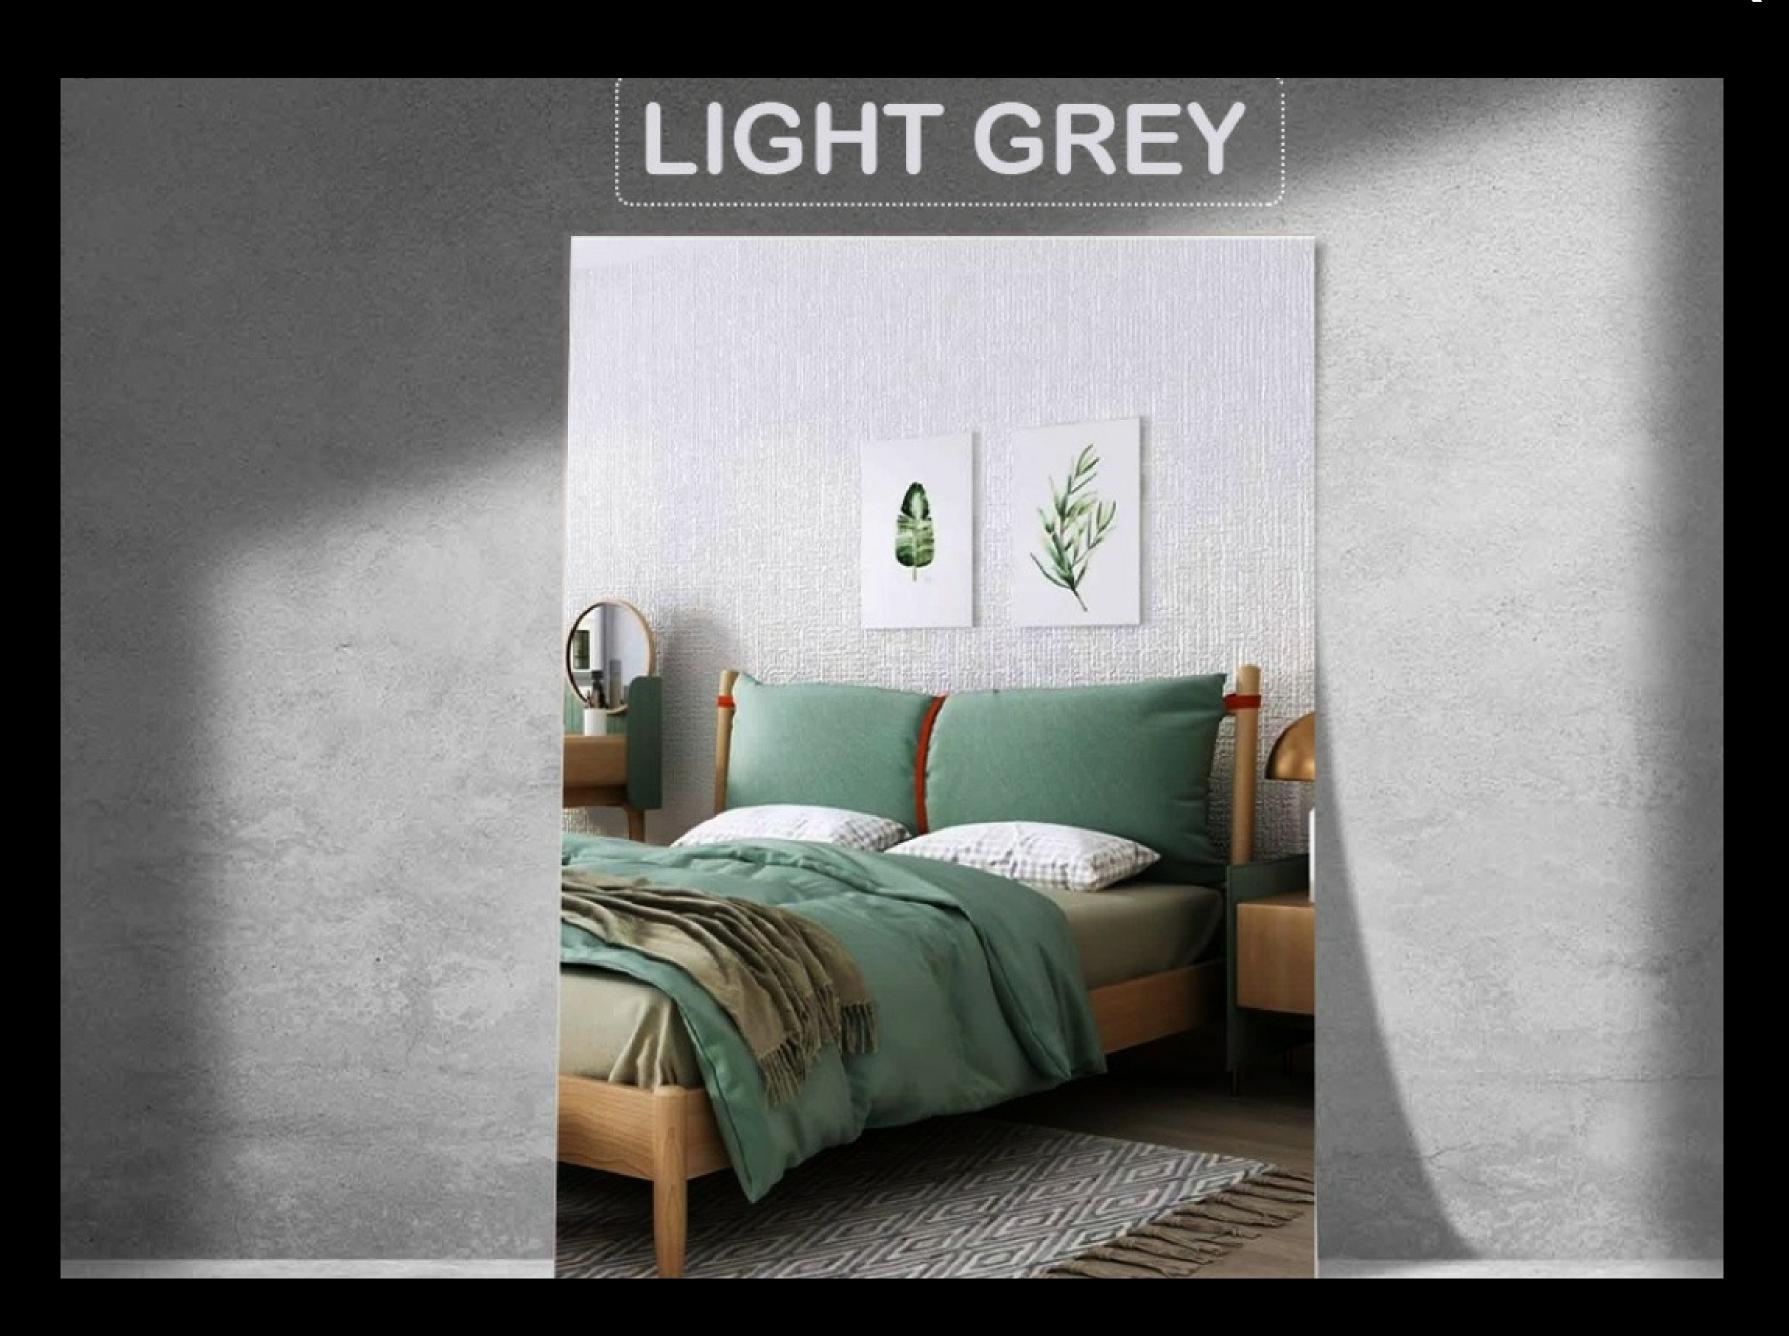

EASY CLEANING

LIGHT WEIGHT

MOIST PROOF

EASY TO CUT
ANTI COLSON
SOUND INSULATE

LIGHT PINK

DARK BLUE

Product: 3D Wall panel

Material: PE foam