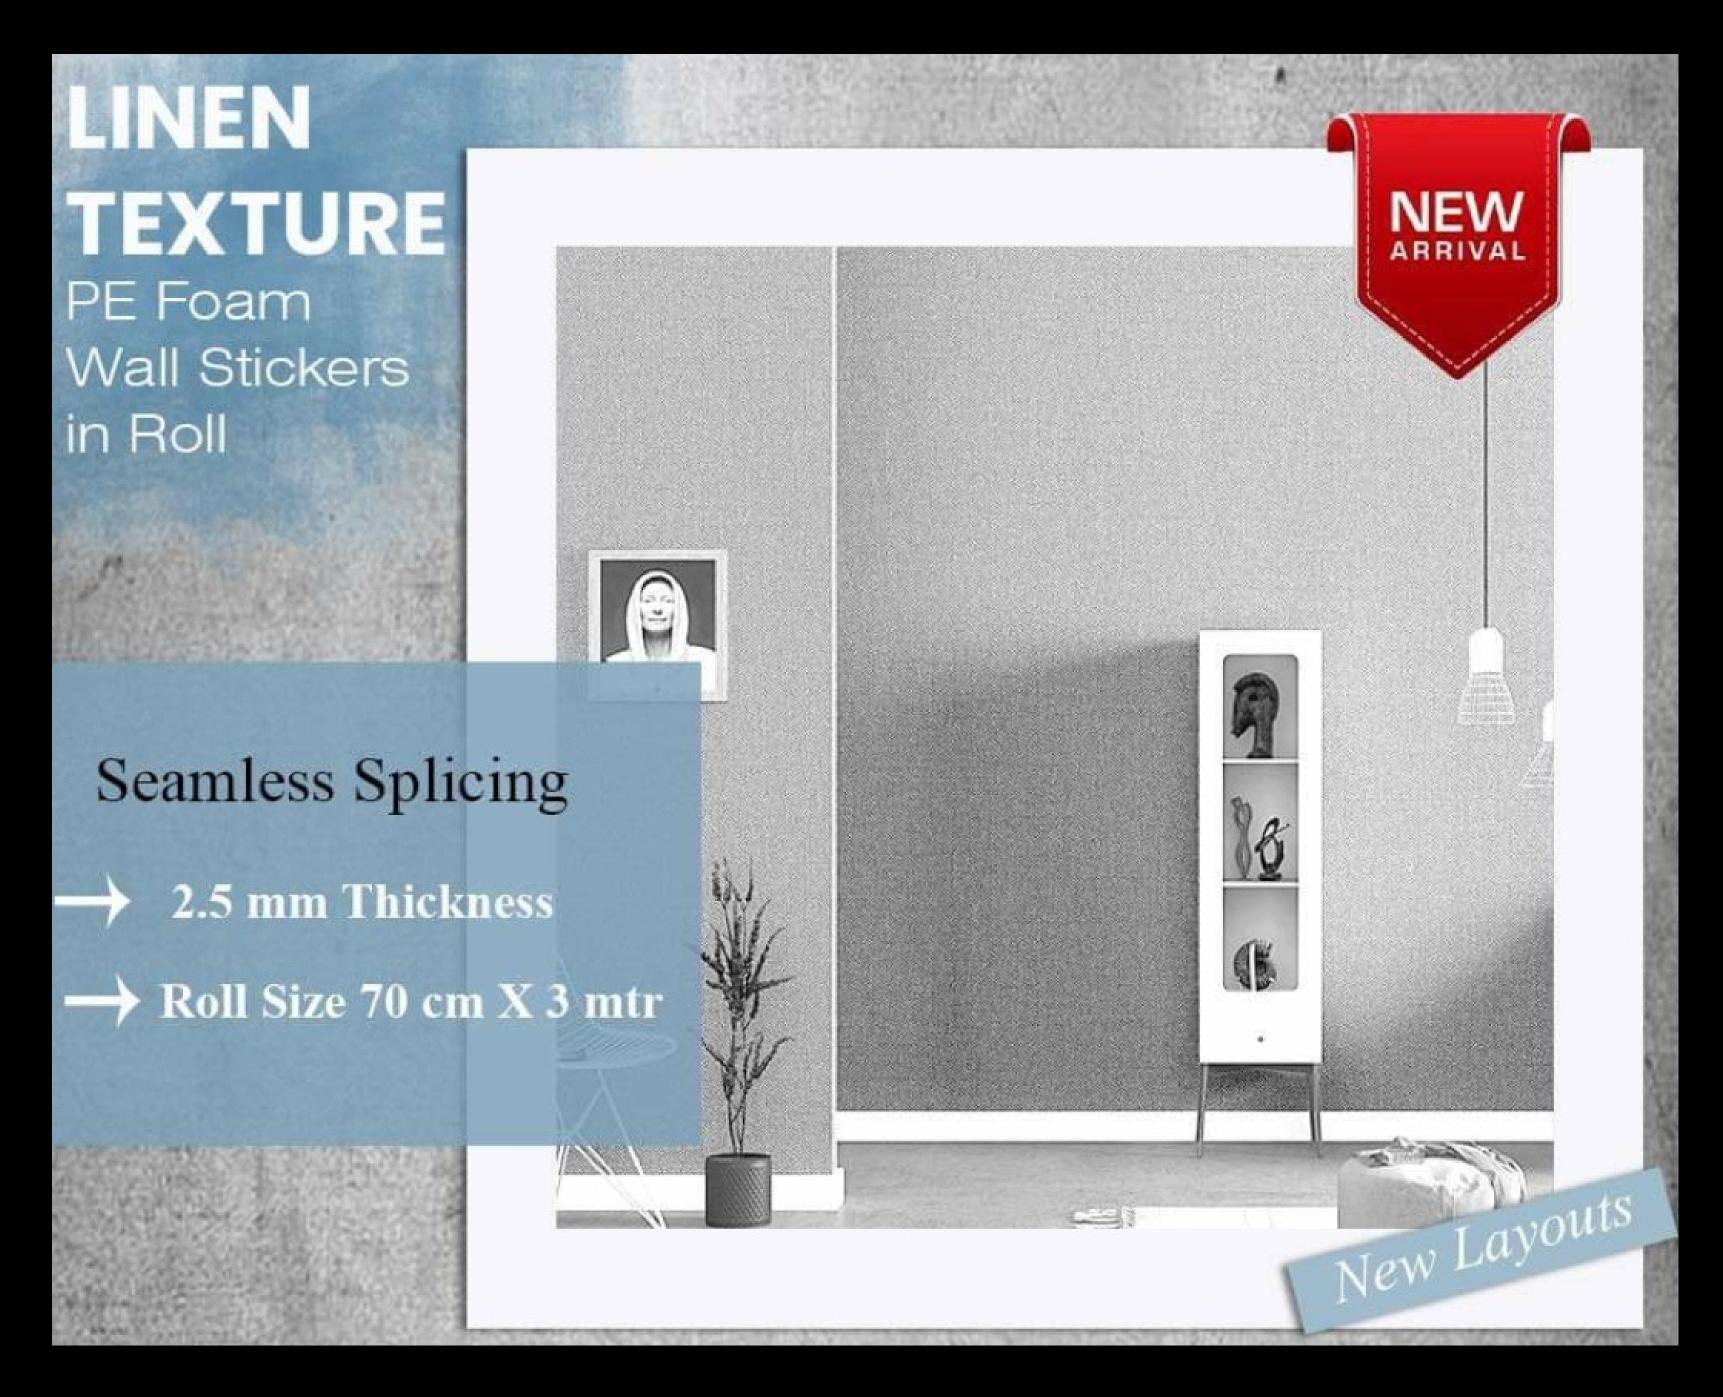

#### 

MADE OF SOFT PE FOAM

EASY MAINTENANCE

ECONOMICAL WALL COVERING

SELFADHESIVE

PEEL AND STICK®

EASY TO PASTE AND REMOVE

WATERPROOF

EASY CLEANING

LIGHT WEIGHT

MOIST PROOF

EASY TO CUT
ANTI COLSON
SOUND INSULATE

LIGHT PINK

DARK BLUE

Product: 3D Wall panel

Material: PE foam