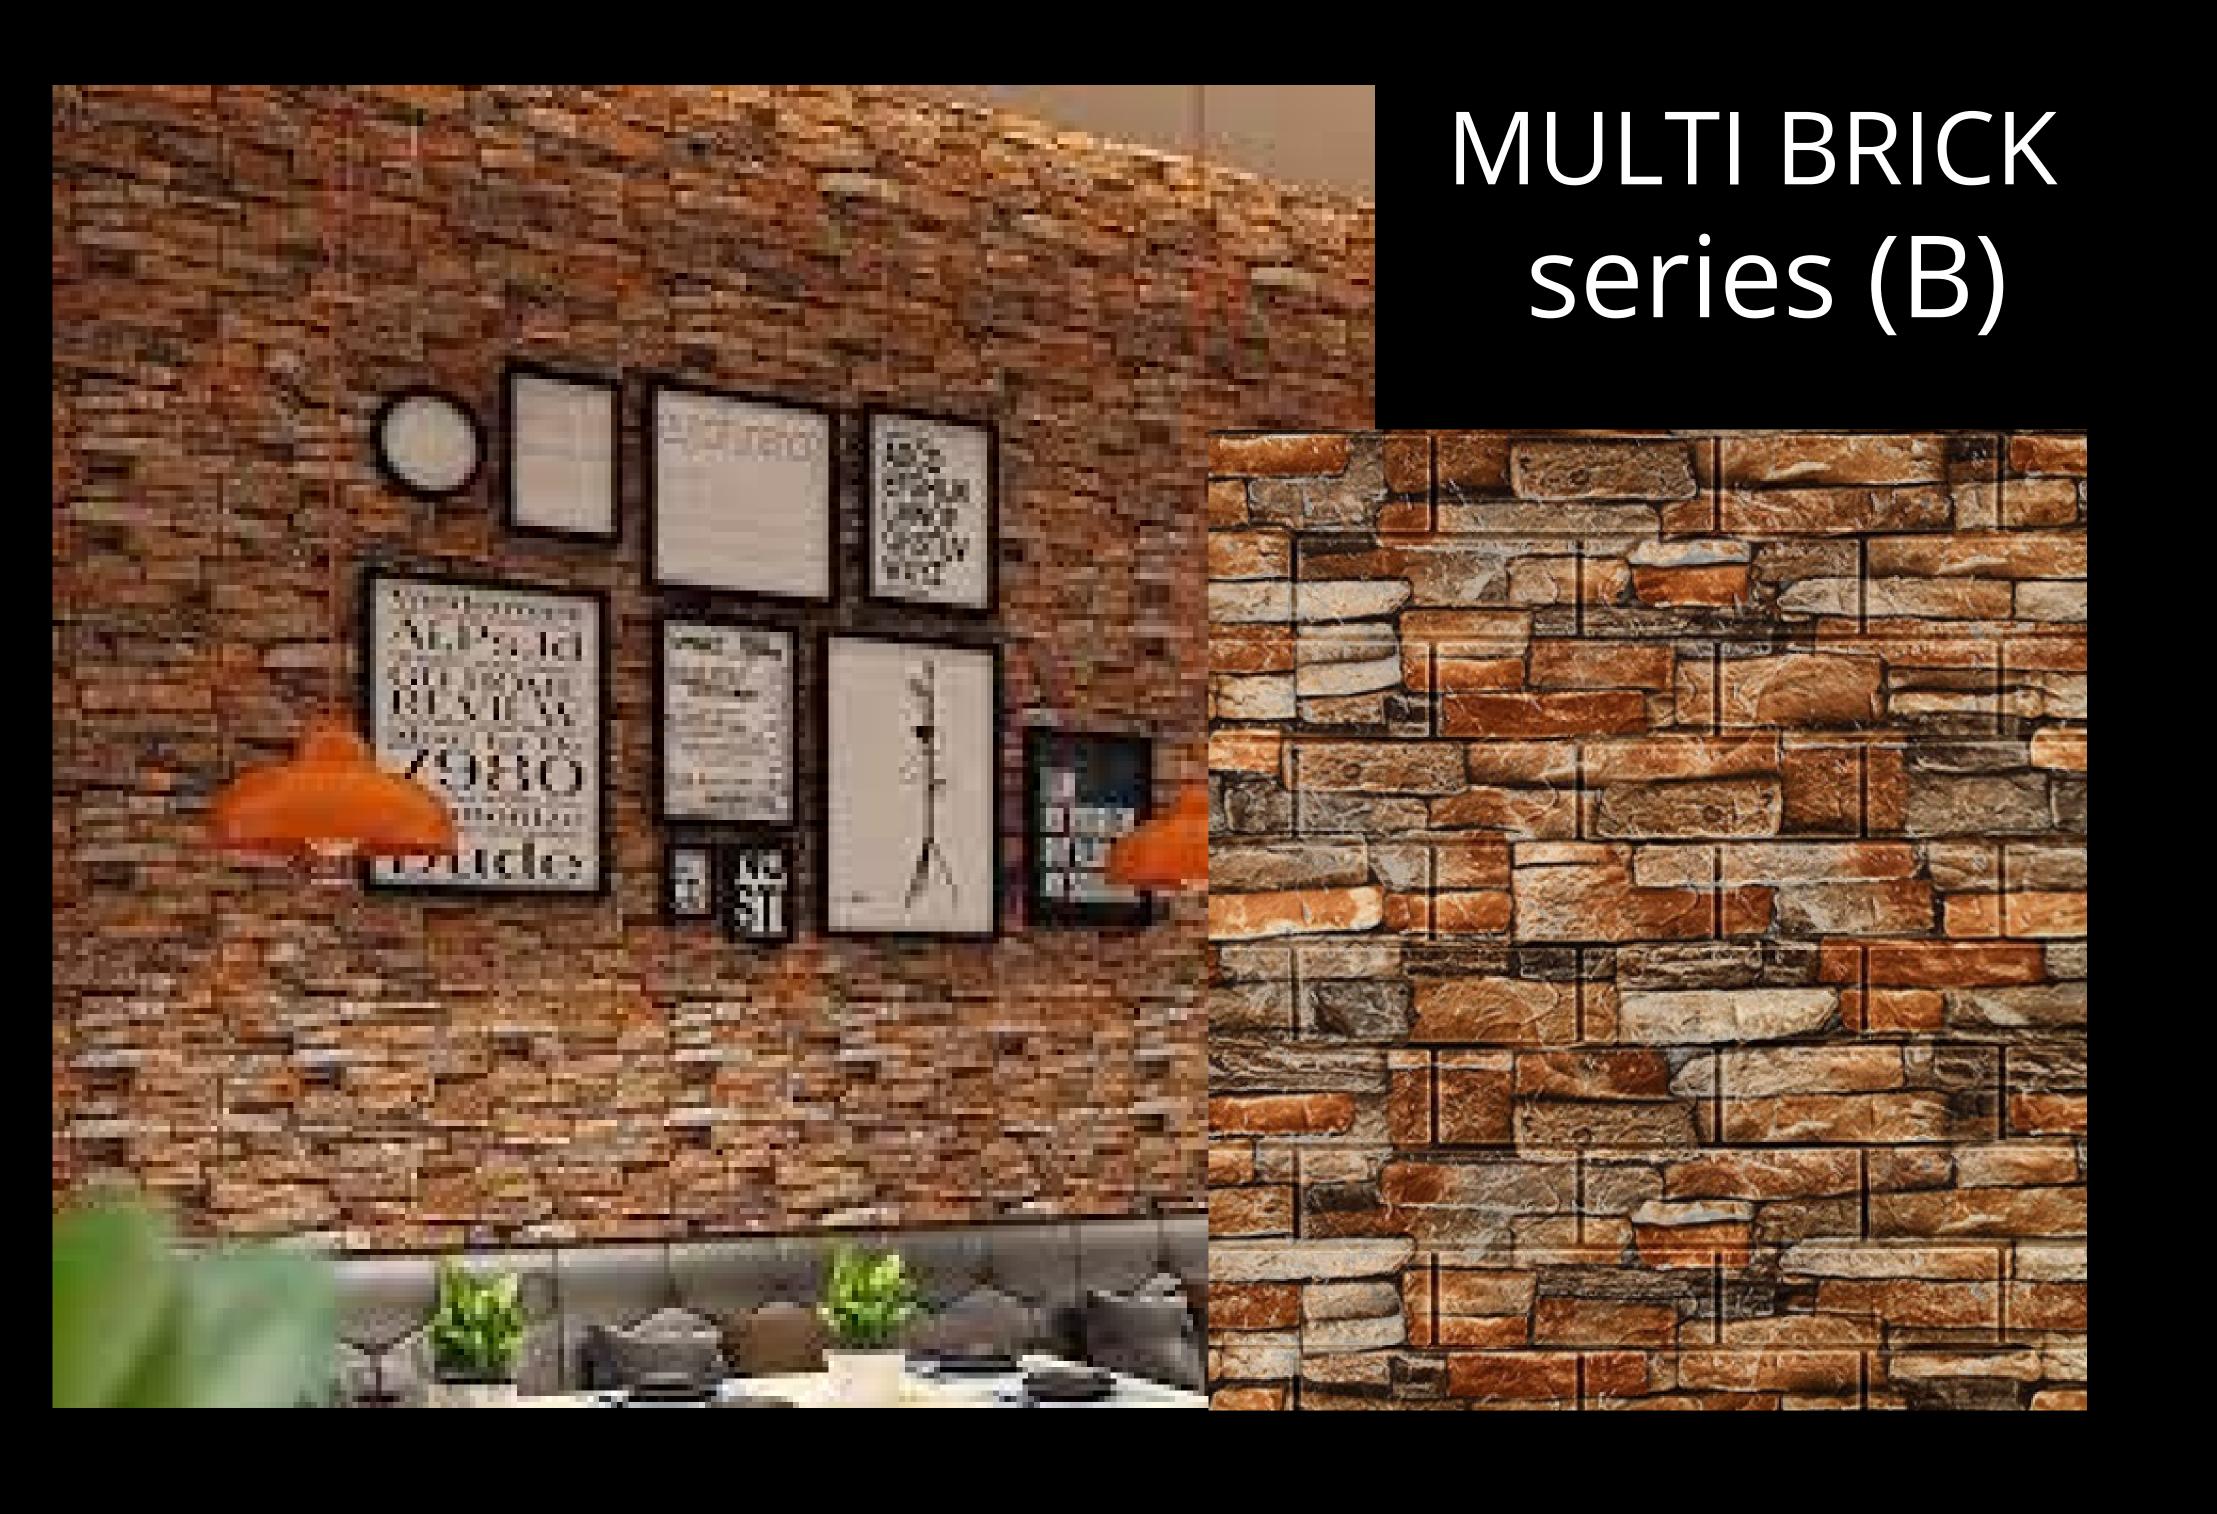

# BRICK SERI (B)

series (B)

#### series (B) KIDS SPECIAL

MULTI BRICK PATTERN

#### MULTI BRICK 3D VIEW series (B)