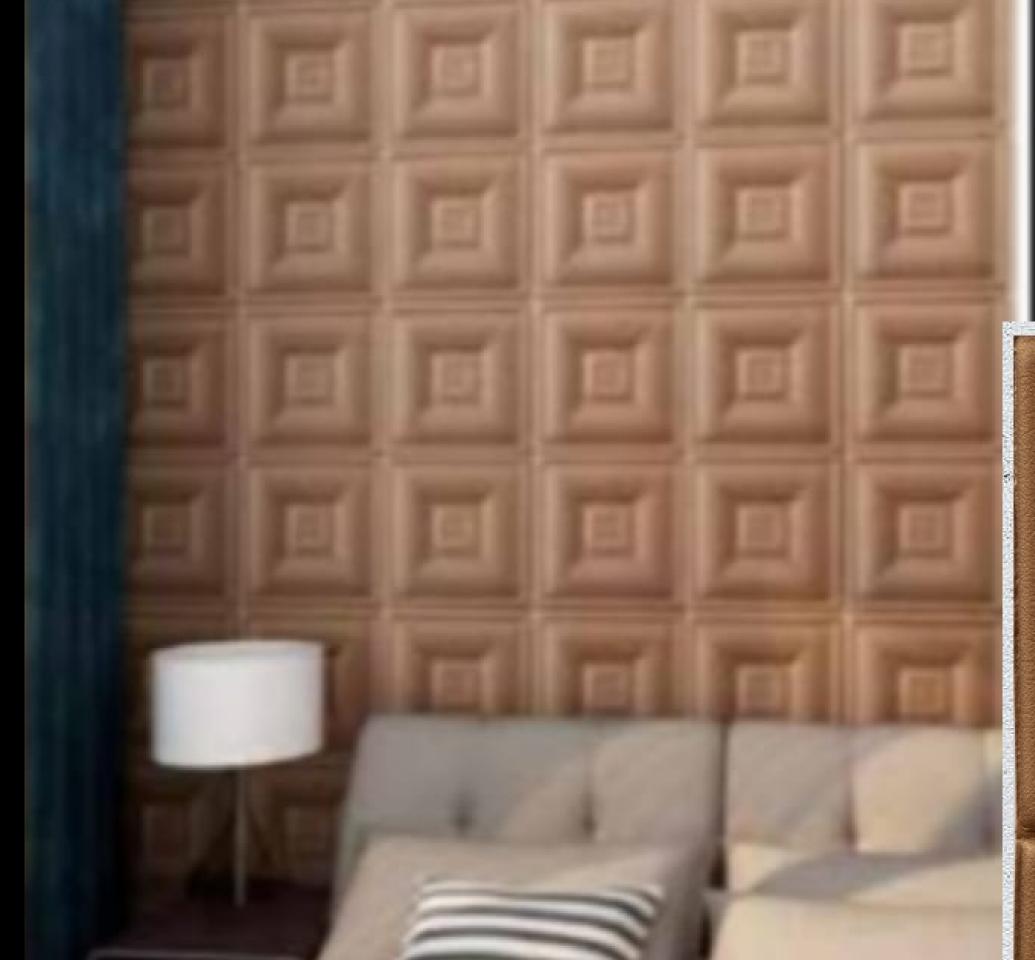

l panel

Material: PE foam

Color: Pearl white

Size: 2.53ft x 2.30ft (77cm x 70cm)

Application: Featured walls

TV walls

Sofa background

Living room

Bedroon

Babyroom

Home office

Kitchen

Stairs









GREEN



SKY BLUE







BEIGE

DARK PINK





BRICK WITH GREEN LEAVES





COSMOS STYLE







### COSMOSTEXTURE series (B)





# BRICK SERI (B)







series (B)

#### series (B) KIDS SPECIAL









MULTI BRICK PATTERN



#### MULTI COLOR CUBE TEXTURE



# Series (B



#### MULTI BRICK 3D VIEW series (B)





#### series (B) BRICK TEXTURE











# MARBLE FINISH series (B)







#### MARBLE FINISH series (B)





# PYRAMID TEXTURE series (B)









WOODEN FINISH

#### series (B)





#### WOODEN TEXTURE





## FLOWER TEXTURE series (B)





## FLOWER TEXTURE series (B)



series (B)



SQUARE TEXTURE









# ROYAL PATTERN





#### for half wall











#### WALLPAPER LOOK