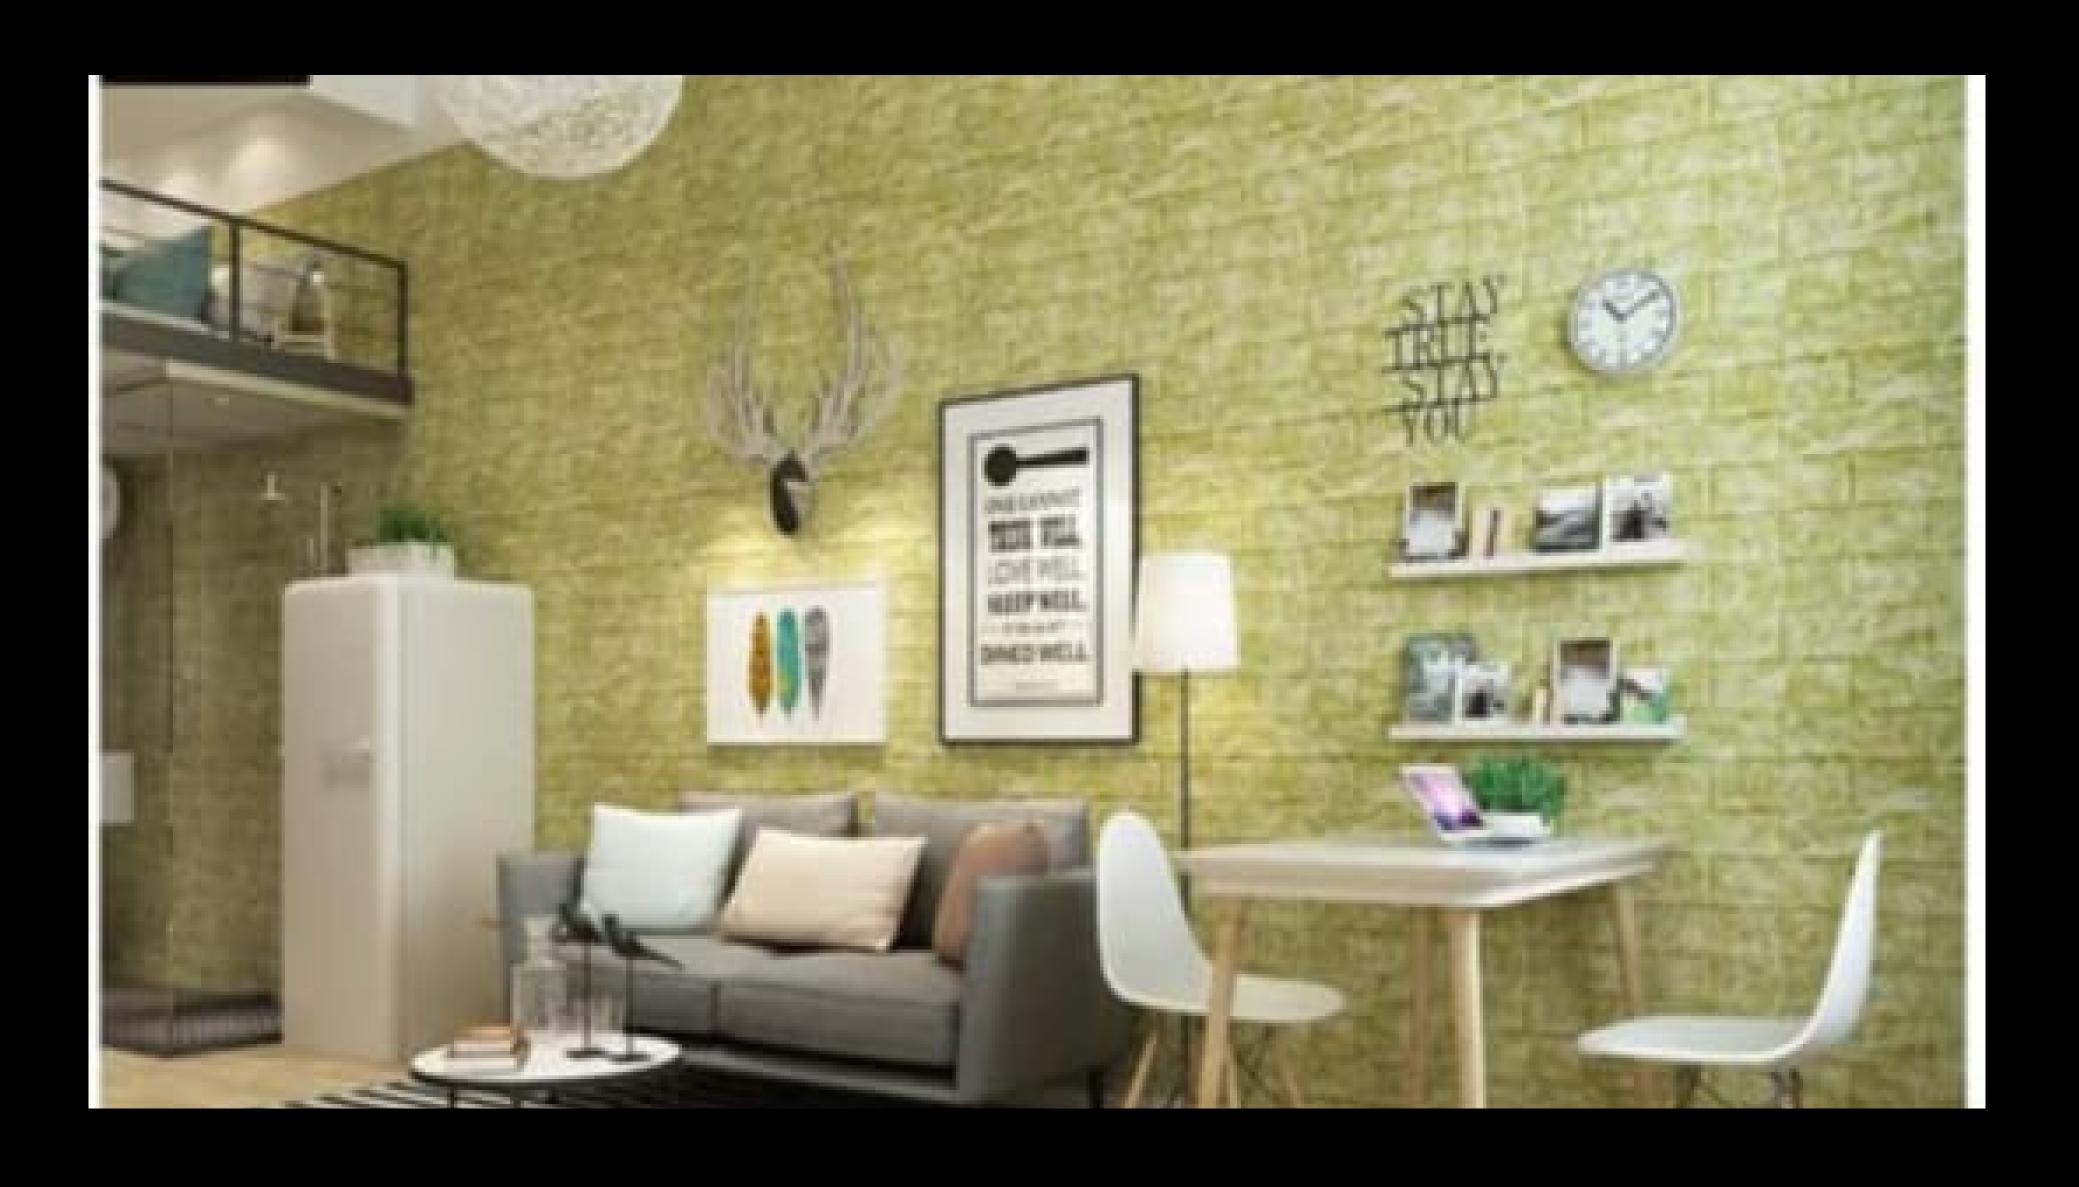

Home office

Kitchen

Stairs

GREEN

SKY BLUE

BEIGE

DARK PINK

BRICK WITH GREEN LEAVES