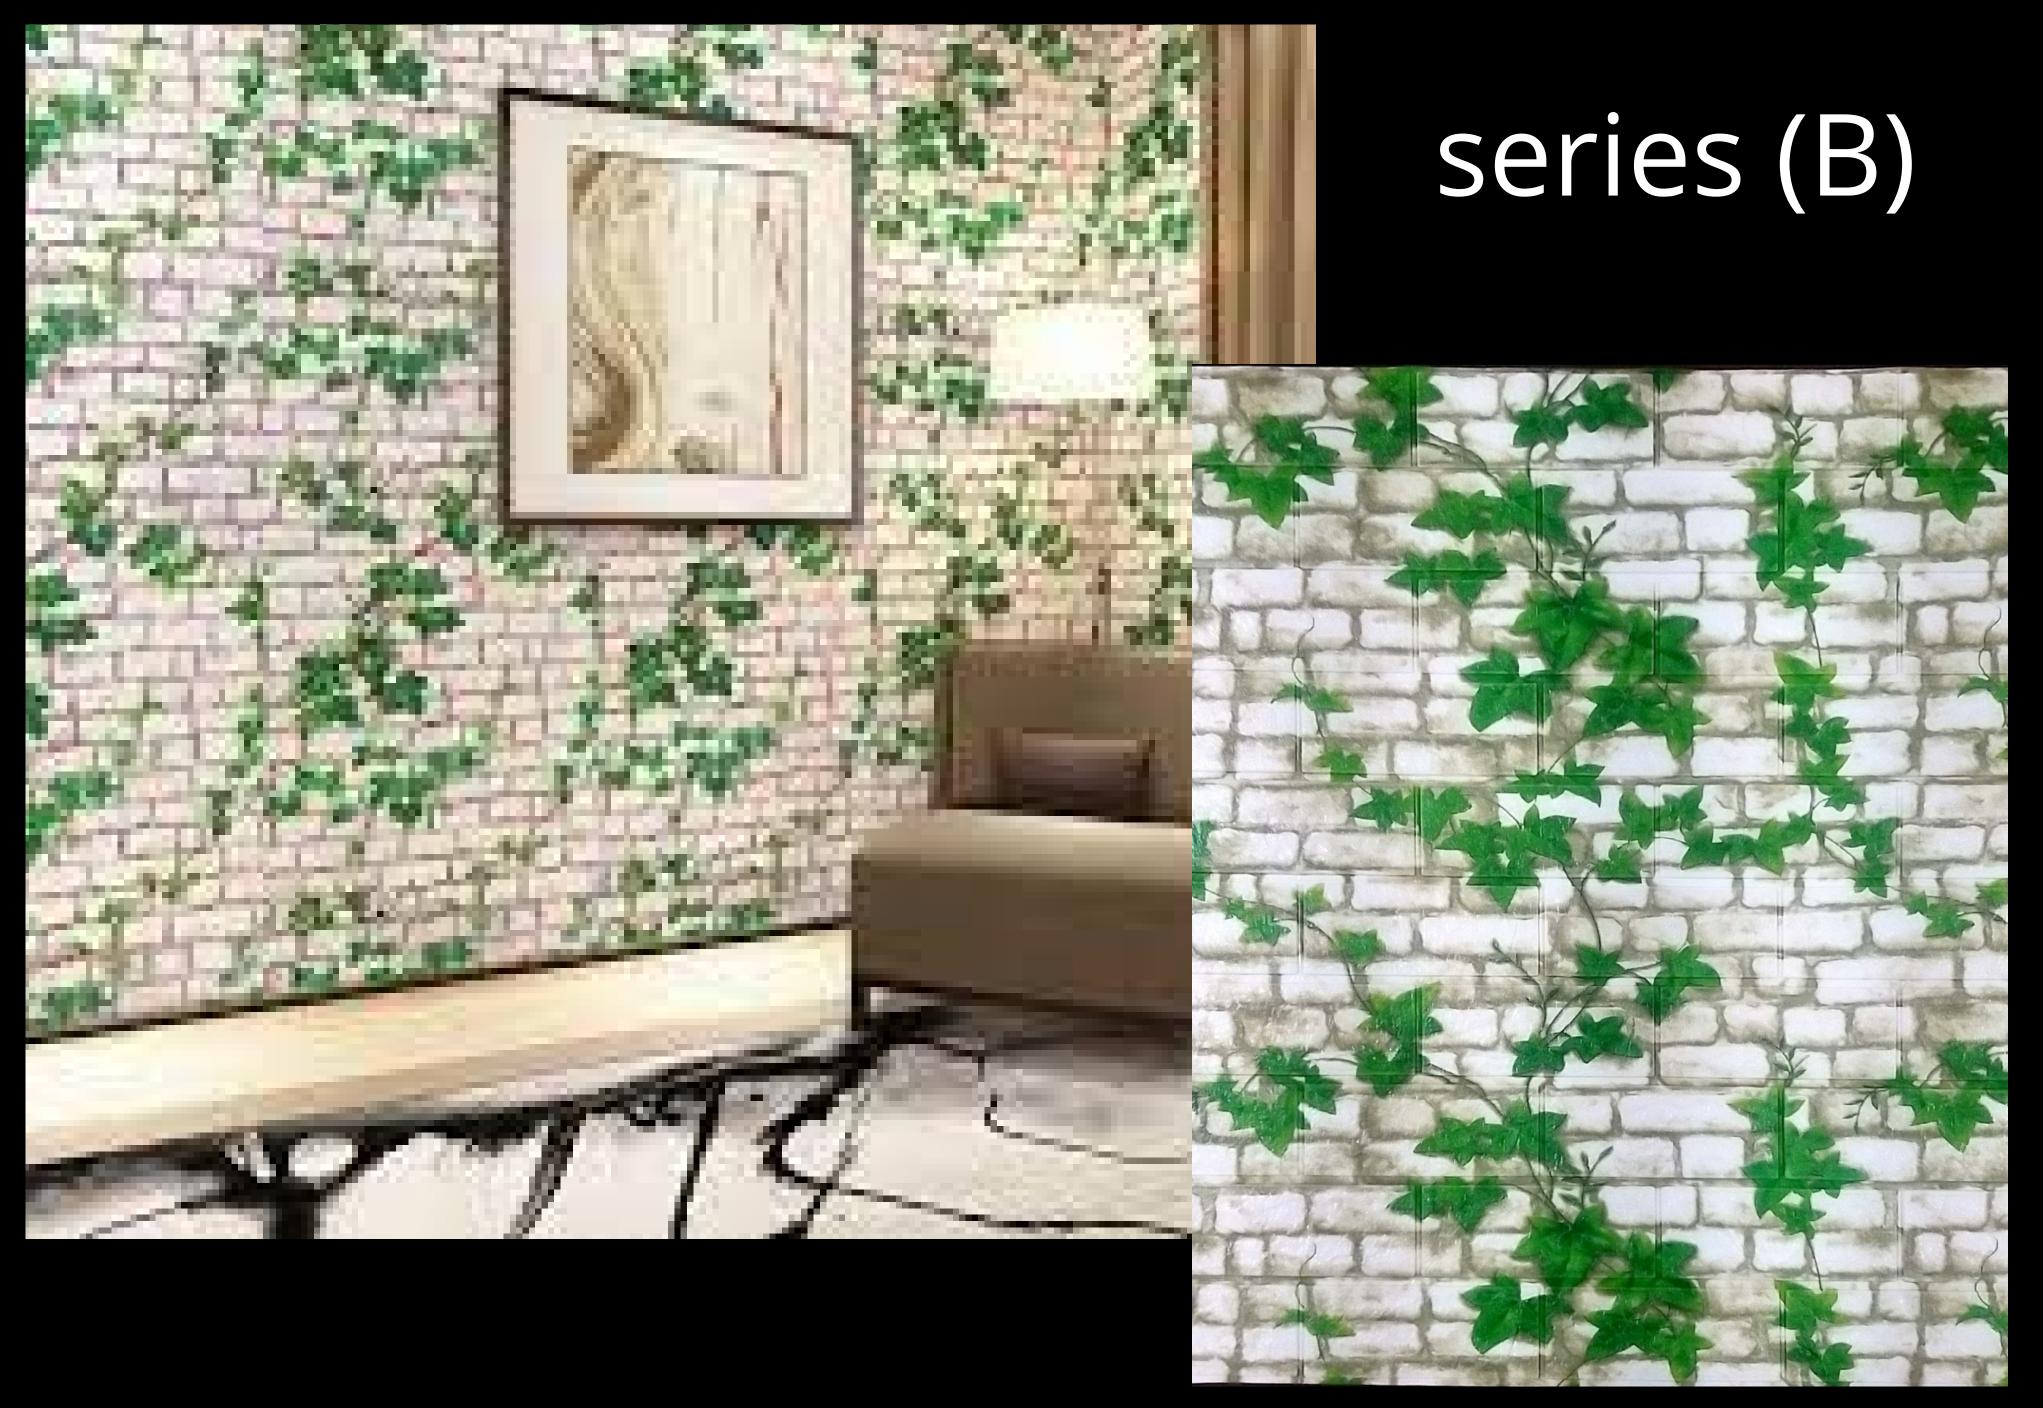

Home office

Kitchen

Stairs

GREEN

SKY BLUE

BEIGE

DARK PINK

BRICK WITH GREEN LEAVES

# BRICK SERI (B)

series (B)