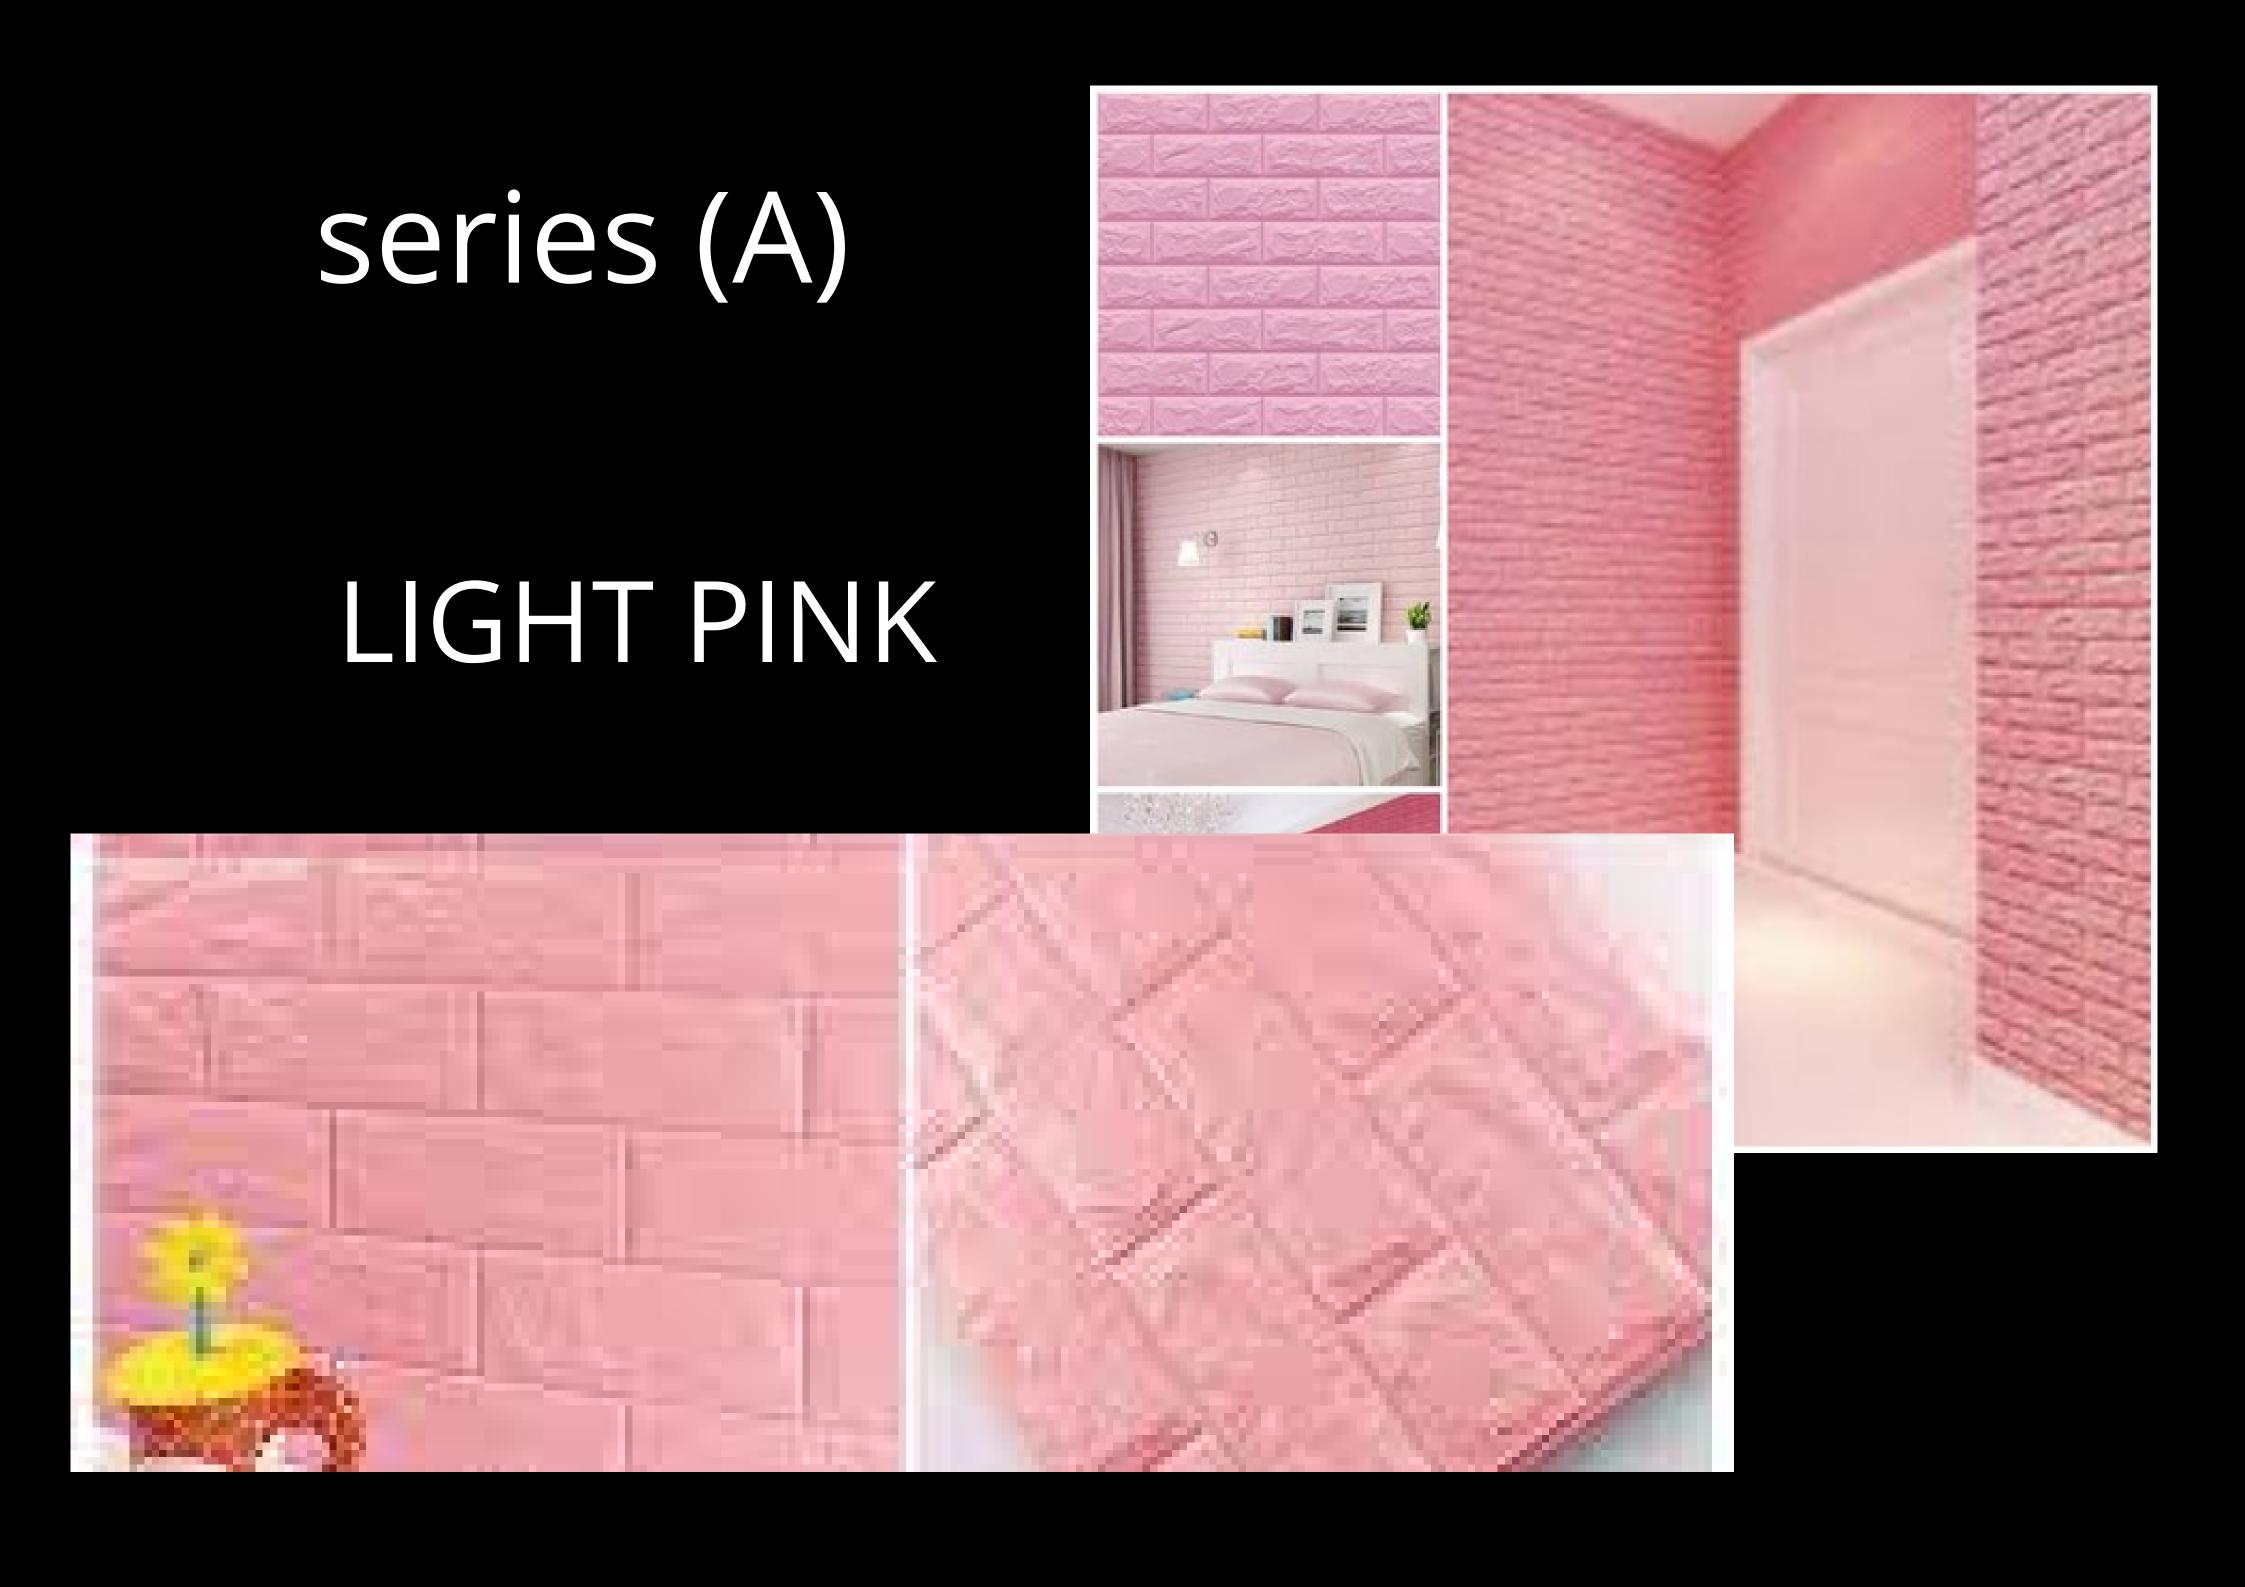

EASY CLEANING

LIGHT WEIGHT

MOIST PROOF

EASY TO CUT
ANTI COLSON
SOUND INSULATE

LIGHT PINK

DARK BLUE

Product: 3D Wall panel

Material: PE foam