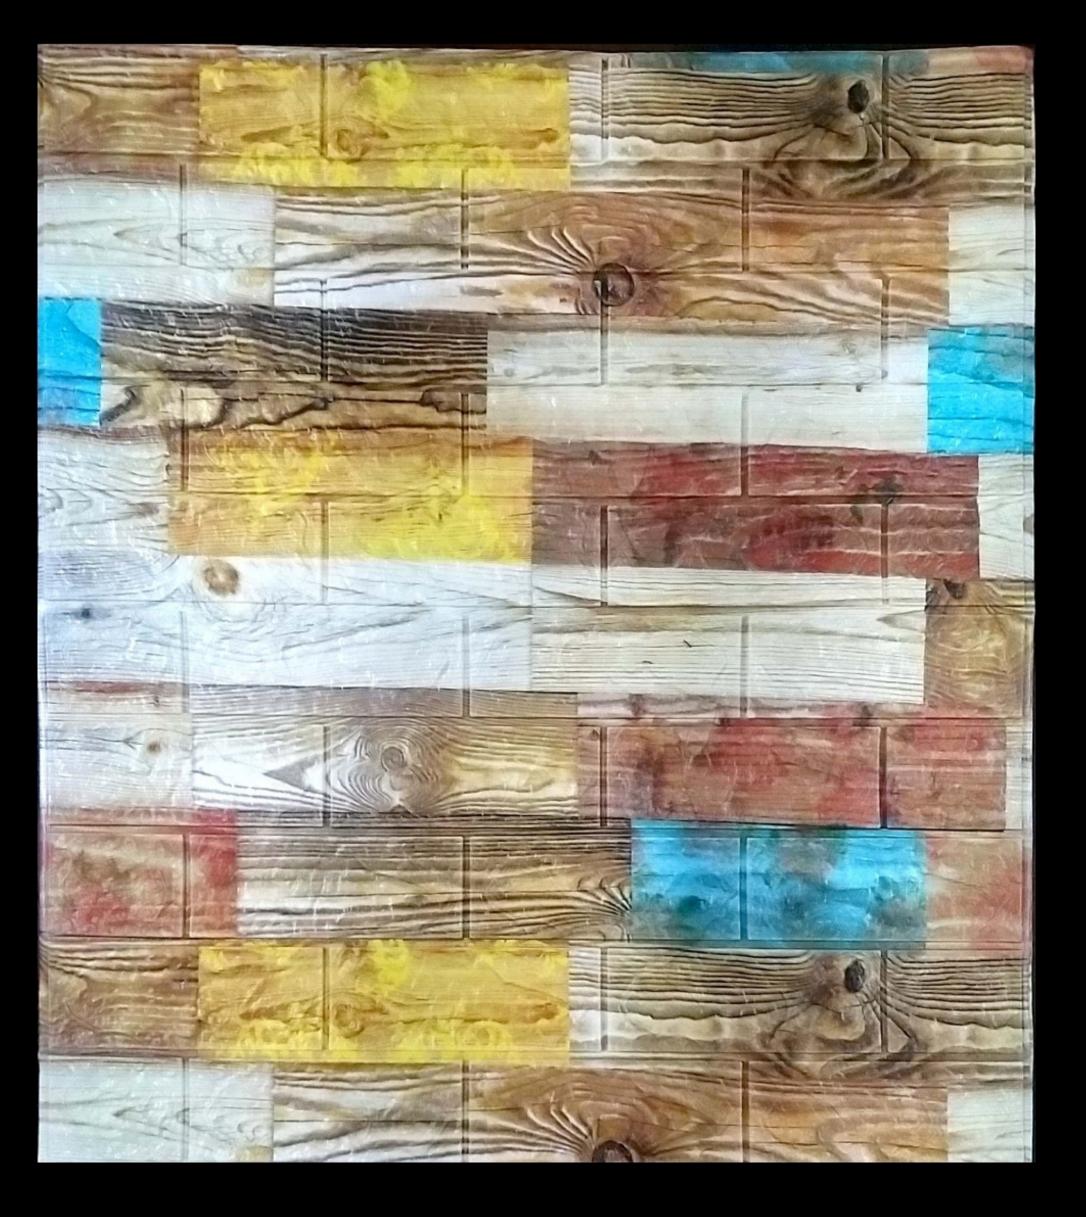

#### 

MADE OF SOFT PE FOAM

EASY MAINTENANCE

ECONOMICAL WALL COVERING

SELFADHESIVE

PEEL AND STICK®

EASY TO PASTE AND REMOVE

WATERPROOF

EASY CLEANING

LIGHT WEIGHT

MOIST PROOF

EASY TO CUT
ANTI COLSON
SOUND INSULATE



LIGHT PINK

DARK BLUE



Product: 3D Wall panel

Material: PE foam

Color: Pearl white

Size: 2.53ft x 2.30ft (77cm x 70cm)

Application: Featured walls

TV walls

Sofa background

Living room

Bedroon

Babyroom

Home office

Kitchen

Stairs









GREEN



SKY BLUE







BEIGE

DARK PINK





BRICK WITH GREEN LEAVES





COSMOS STYLE







### COSMOSTEXTURE series (B)





# BRICK SERI (B)







series (B)

#### series (B) KIDS SPECIAL









MULTI BRICK PATTERN



#### MULTI COLOR CUBE TEXTURE



# Series (B



#### MULTI BRICK 3D VIEW series (B)





#### series (B) BRICK TEXTURE











# MARBLE FINISH series (B)







#### MARBLE FINISH series (B)





# PYRAMID TEXTURE series (B)









WOODEN FINISH

#### series (B)





#### WOODEN TEXTURE





## FLOWER TEXTURE series (B)





## FLOWER TEXTURE series (B)



series (B)



SQUARE TEXTURE









# ROYAL PATTERN





#### for half wall











#### WALLPAPER LOOK