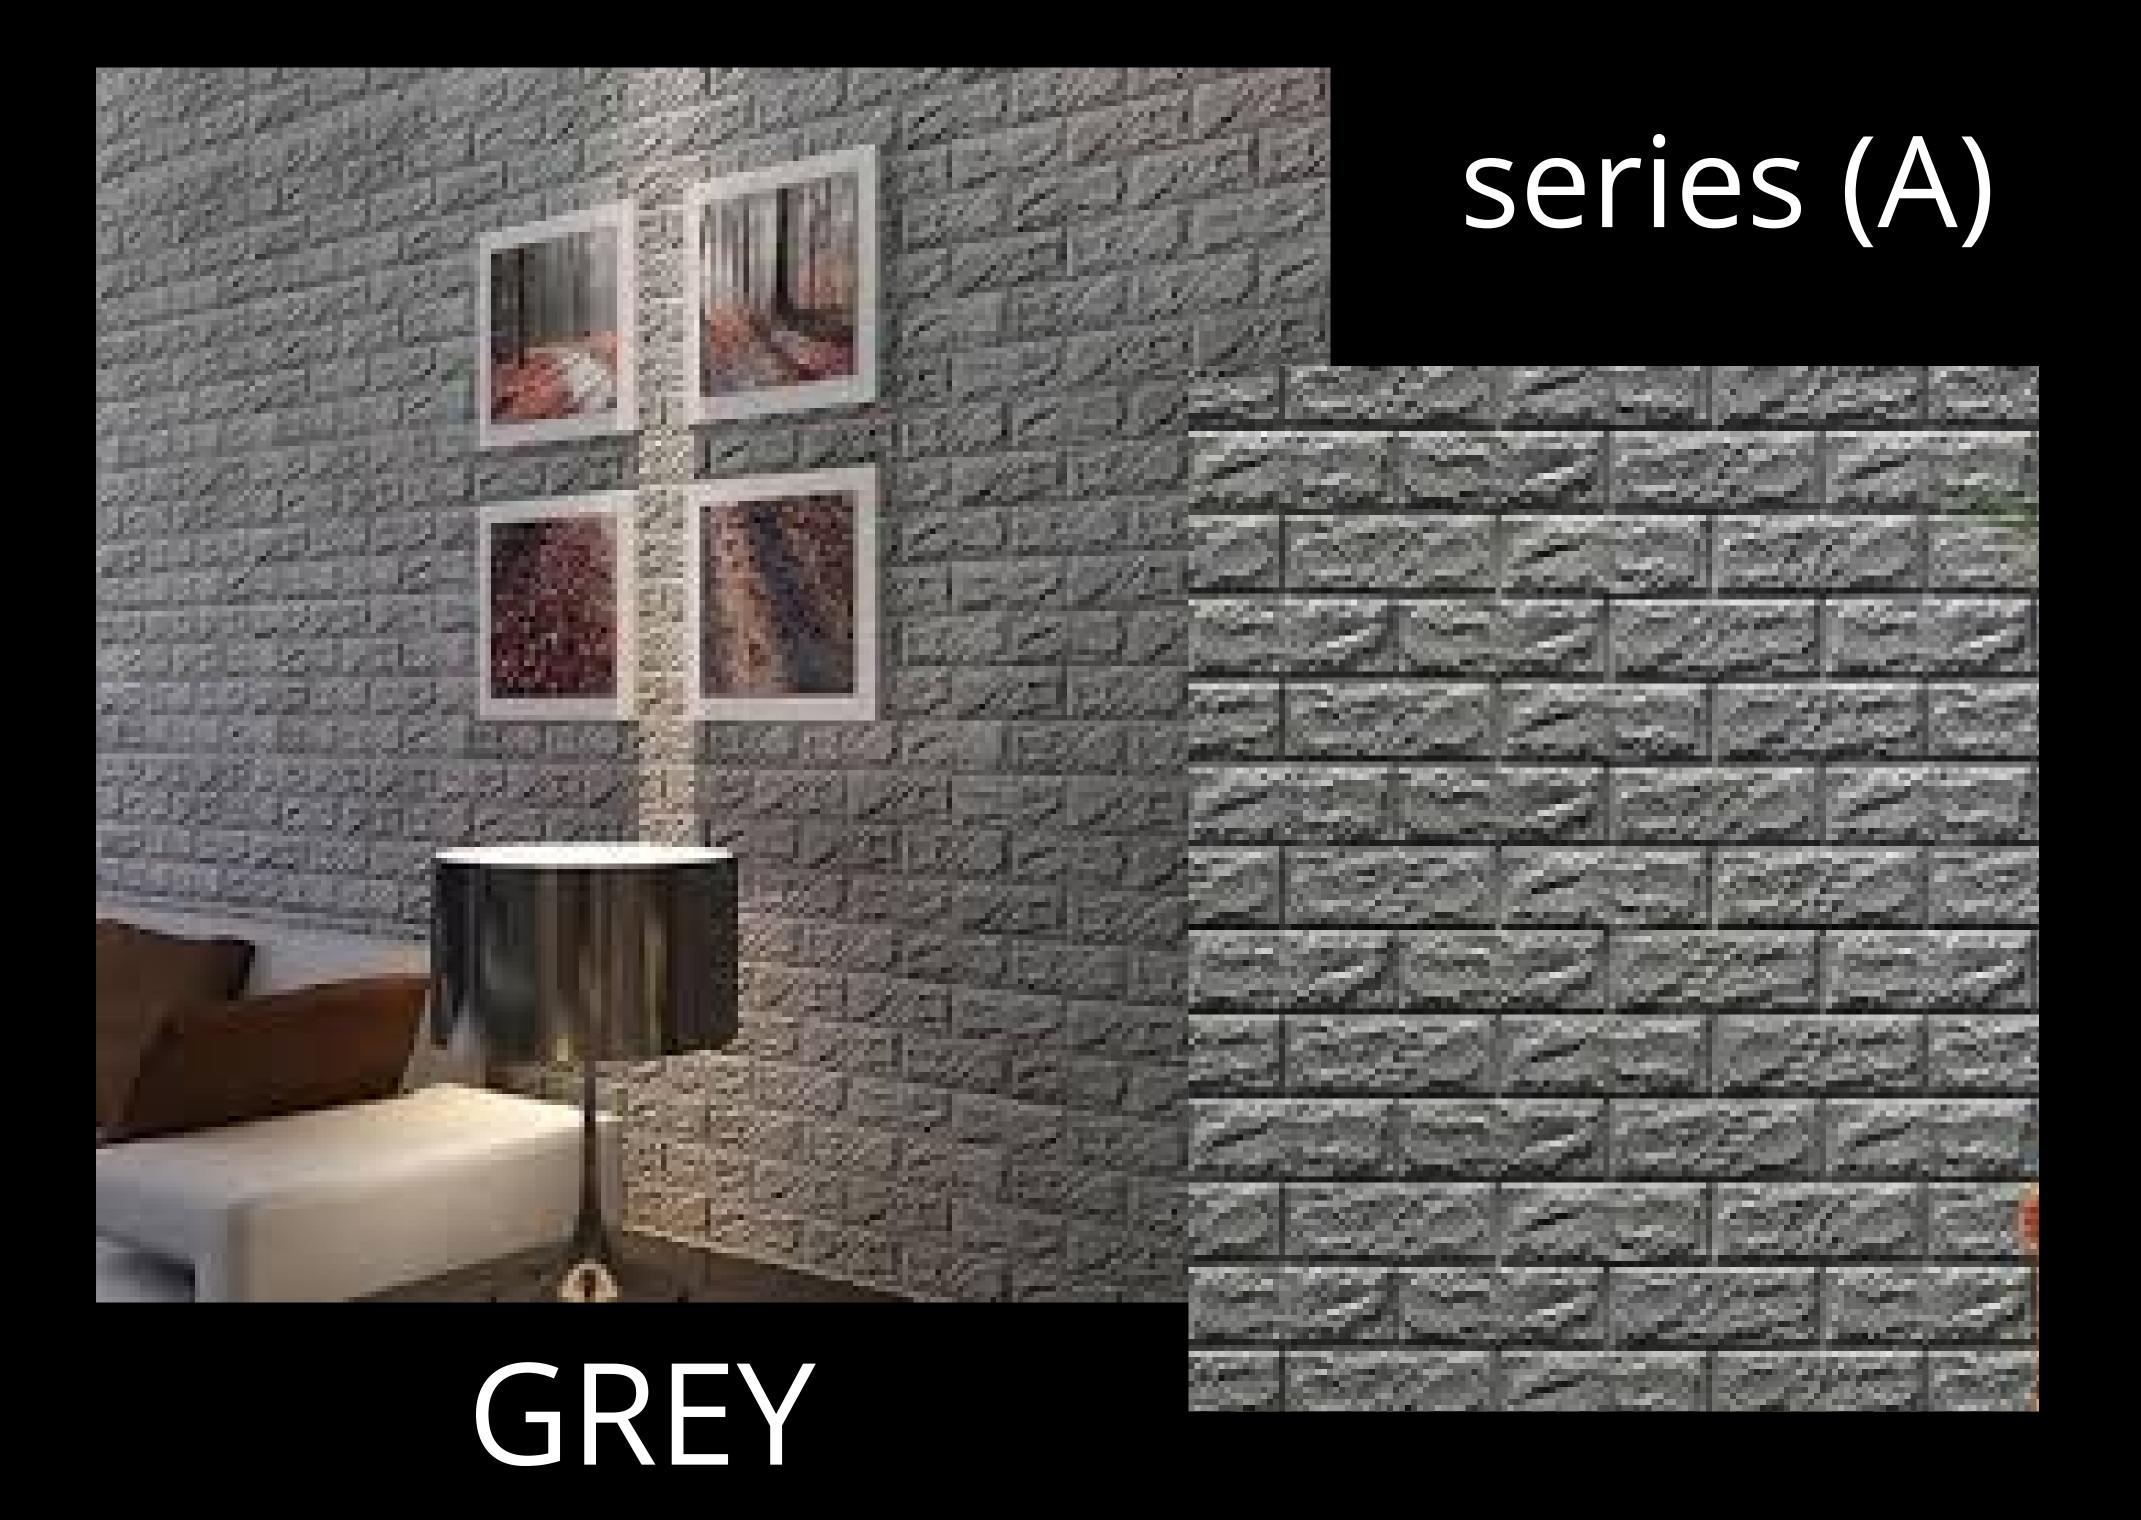

#### 

MADE OF SOFT PE FOAM

EASY MAINTENANCE

ECONOMICAL WALL COVERING

SELFADHESIVE

PEEL AND STICK®

EASY TO PASTE AND REMOVE

WATERPROOF

EASY CLEANING

LIGHT WEIGHT

MOIST PROOF

EASY TO CUT
ANTI COLSON
SOUND INSULATE



LIGHT PINK

DARK BLUE



Product: 3D Wall panel

Material: PE foam

Color: Pearl white

Size: 2.53ft x 2.30ft (77cm x 70cm)

Application: Featured walls

TV walls

Sofa background

Living room

Bedroon

Babyroom

Home office

Kitchen

Stairs









GREEN



SKY BLUE







BEIGE

DARK PINK





BRICK WITH GREEN LEAVES





COSMOS STYLE







### COSMOSTEXTURE series (B)





# BRICK SERI (B)







series (B)

#### series (B) KIDS SPECIAL









MULTI BRICK PATTERN



#### MULTI COLOR CUBE TEXTURE



# Series (B



#### MULTI BRICK 3D VIEW series (B)





#### series (B) BRICK TEXTURE











# MARBLE FINISH series (B)







#### MARBLE FINISH series (B)





# PYRAMID TEXTURE series (B)









WOODEN FINISH

#### series (B)





#### WOODEN TEXTURE





## FLOWER TEXTURE series (B)





## FLOWER TEXTURE series (B)



series (B)



SQUARE TEXTURE









# ROYAL PATTERN





#### for half wall











#### WALLPAPER LOOK