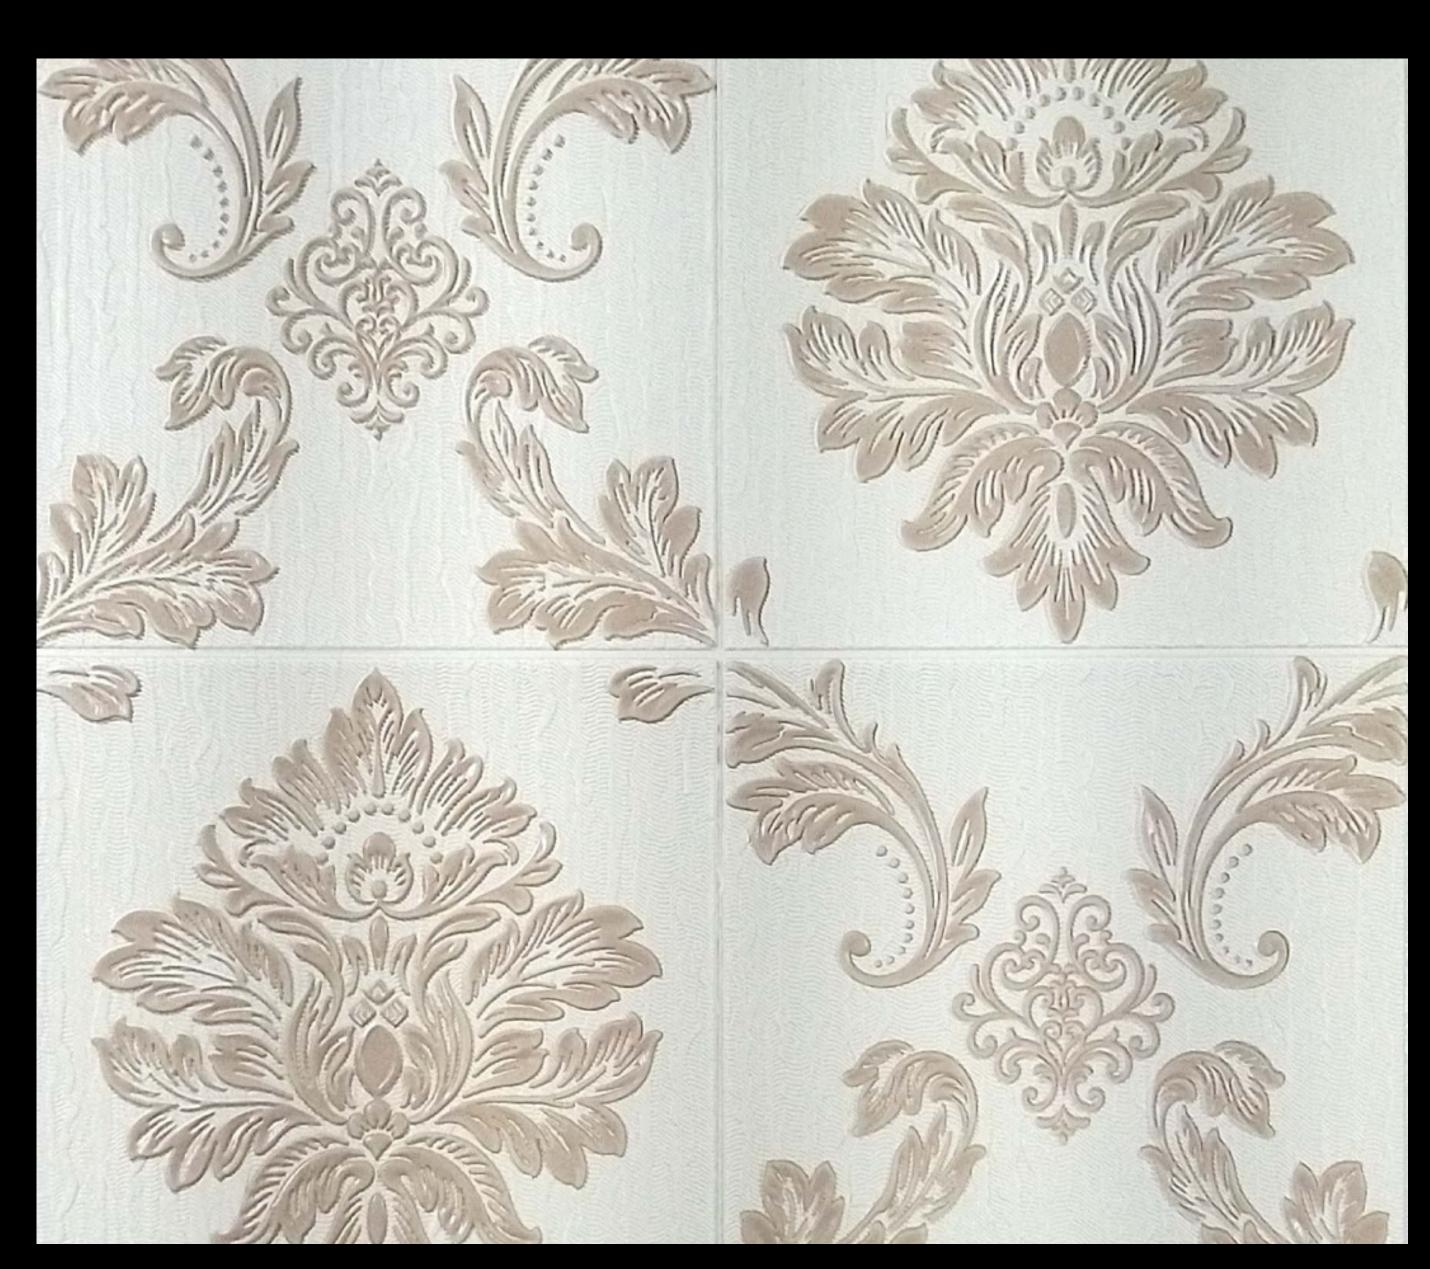

TV walls

Sofa background

Living room

Bedroon

Babyroom

Home office

Kitchen

Stairs









GREEN



SKY BLUE







BEIGE

DARK PINK





BRICK WITH GREEN LEAVES





COSMOS STYLE







### COSMOSTEXTURE series (B)





# BRICK SERI (B)







series (B)

#### series (B) KIDS SPECIAL









MULTI BRICK PATTERN



#### MULTI COLOR CUBE TEXTURE



# Series (B



#### MULTI BRICK 3D VIEW series (B)





#### series (B) BRICK TEXTURE











# MARBLE FINISH series (B)







#### MARBLE FINISH series (B)





# PYRAMID TEXTURE series (B)









WOODEN FINISH

#### series (B)





#### WOODEN TEXTURE





## FLOWER TEXTURE series (B)





## FLOWER TEXTURE series (B)



series (B)



SQUARE TEXTURE









# ROYAL PATTERN





#### for half wall











#### WALLPAPER LOOK