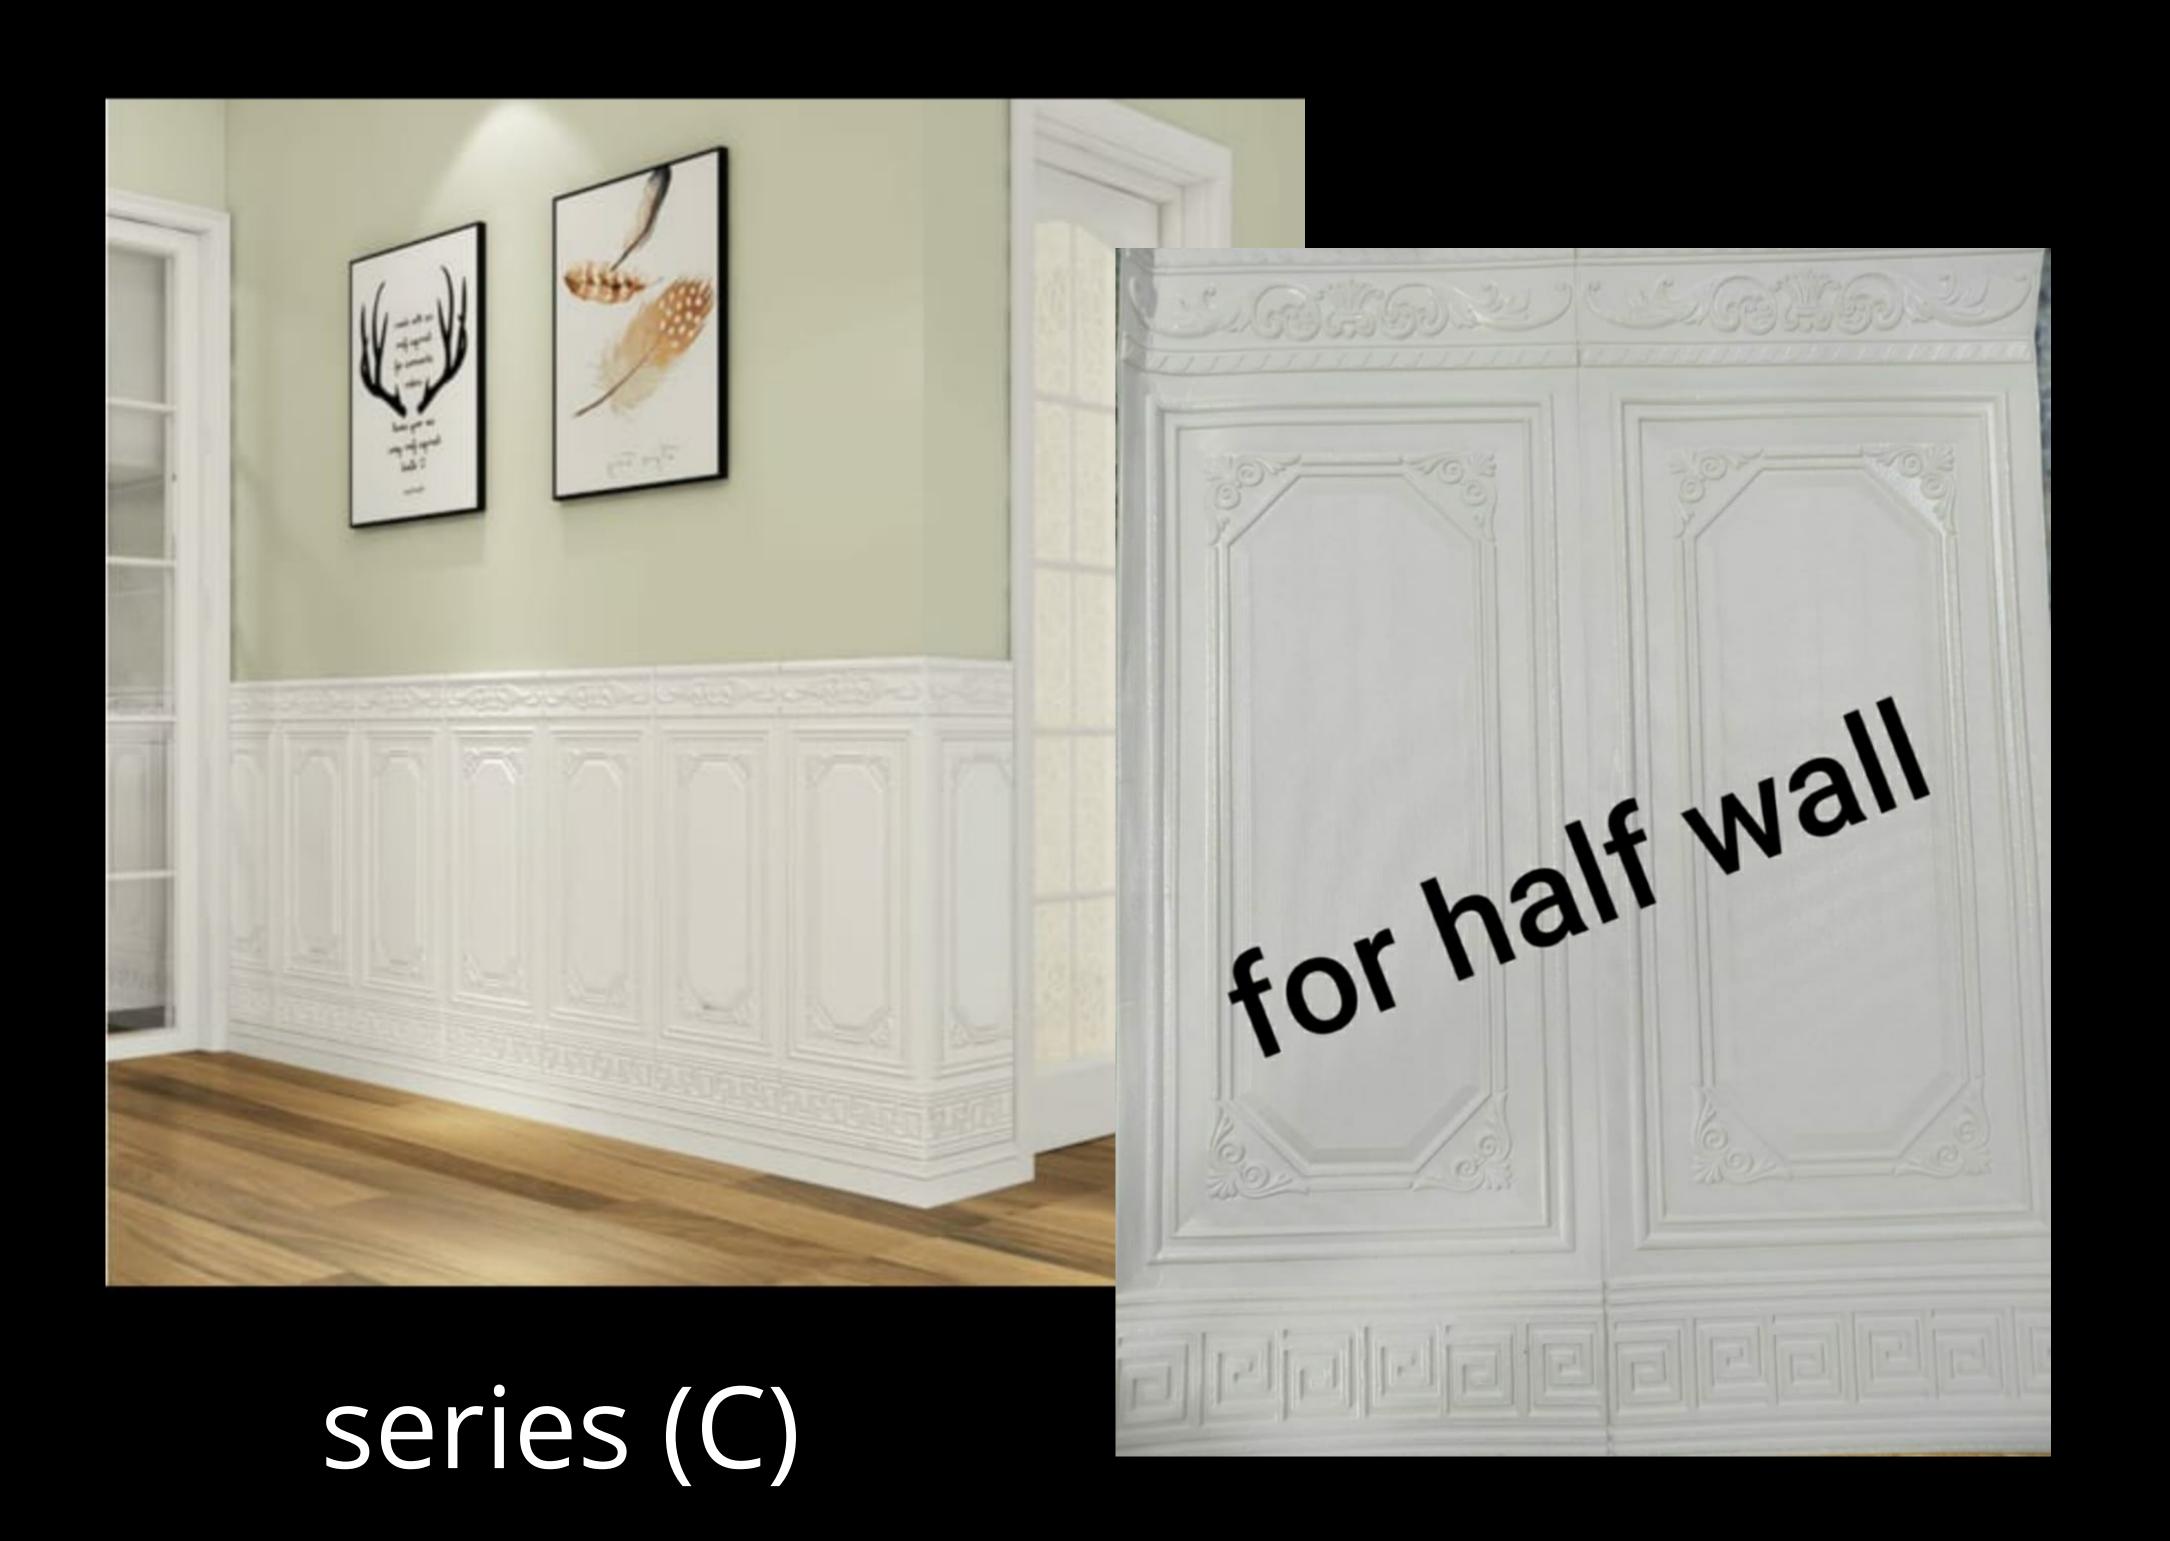

t x 2.30ft (77cm x 70cm)

Application: Featured walls

TV walls

Sofa background

Living room

Bedroon

Babyroom

Home office

Kitchen

Stairs









GREEN



SKY BLUE







BEIGE

DARK PINK





BRICK WITH GREEN LEAVES





COSMOS STYLE







### COSMOSTEXTURE series (B)





# BRICK SERI (B)







series (B)

#### series (B) KIDS SPECIAL









MULTI BRICK PATTERN



#### MULTI COLOR CUBE TEXTURE



# Series (B



#### MULTI BRICK 3D VIEW series (B)





#### series (B) BRICK TEXTURE











# MARBLE FINISH series (B)







#### MARBLE FINISH series (B)





# PYRAMID TEXTURE series (B)









WOODEN FINISH

#### series (B)





#### WOODEN TEXTURE





## FLOWER TEXTURE series (B)





## FLOWER TEXTURE series (B)



series (B)



SQUARE TEXTURE









# ROYAL PATTERN





#### for half wall











#### WALLPAPER LOOK