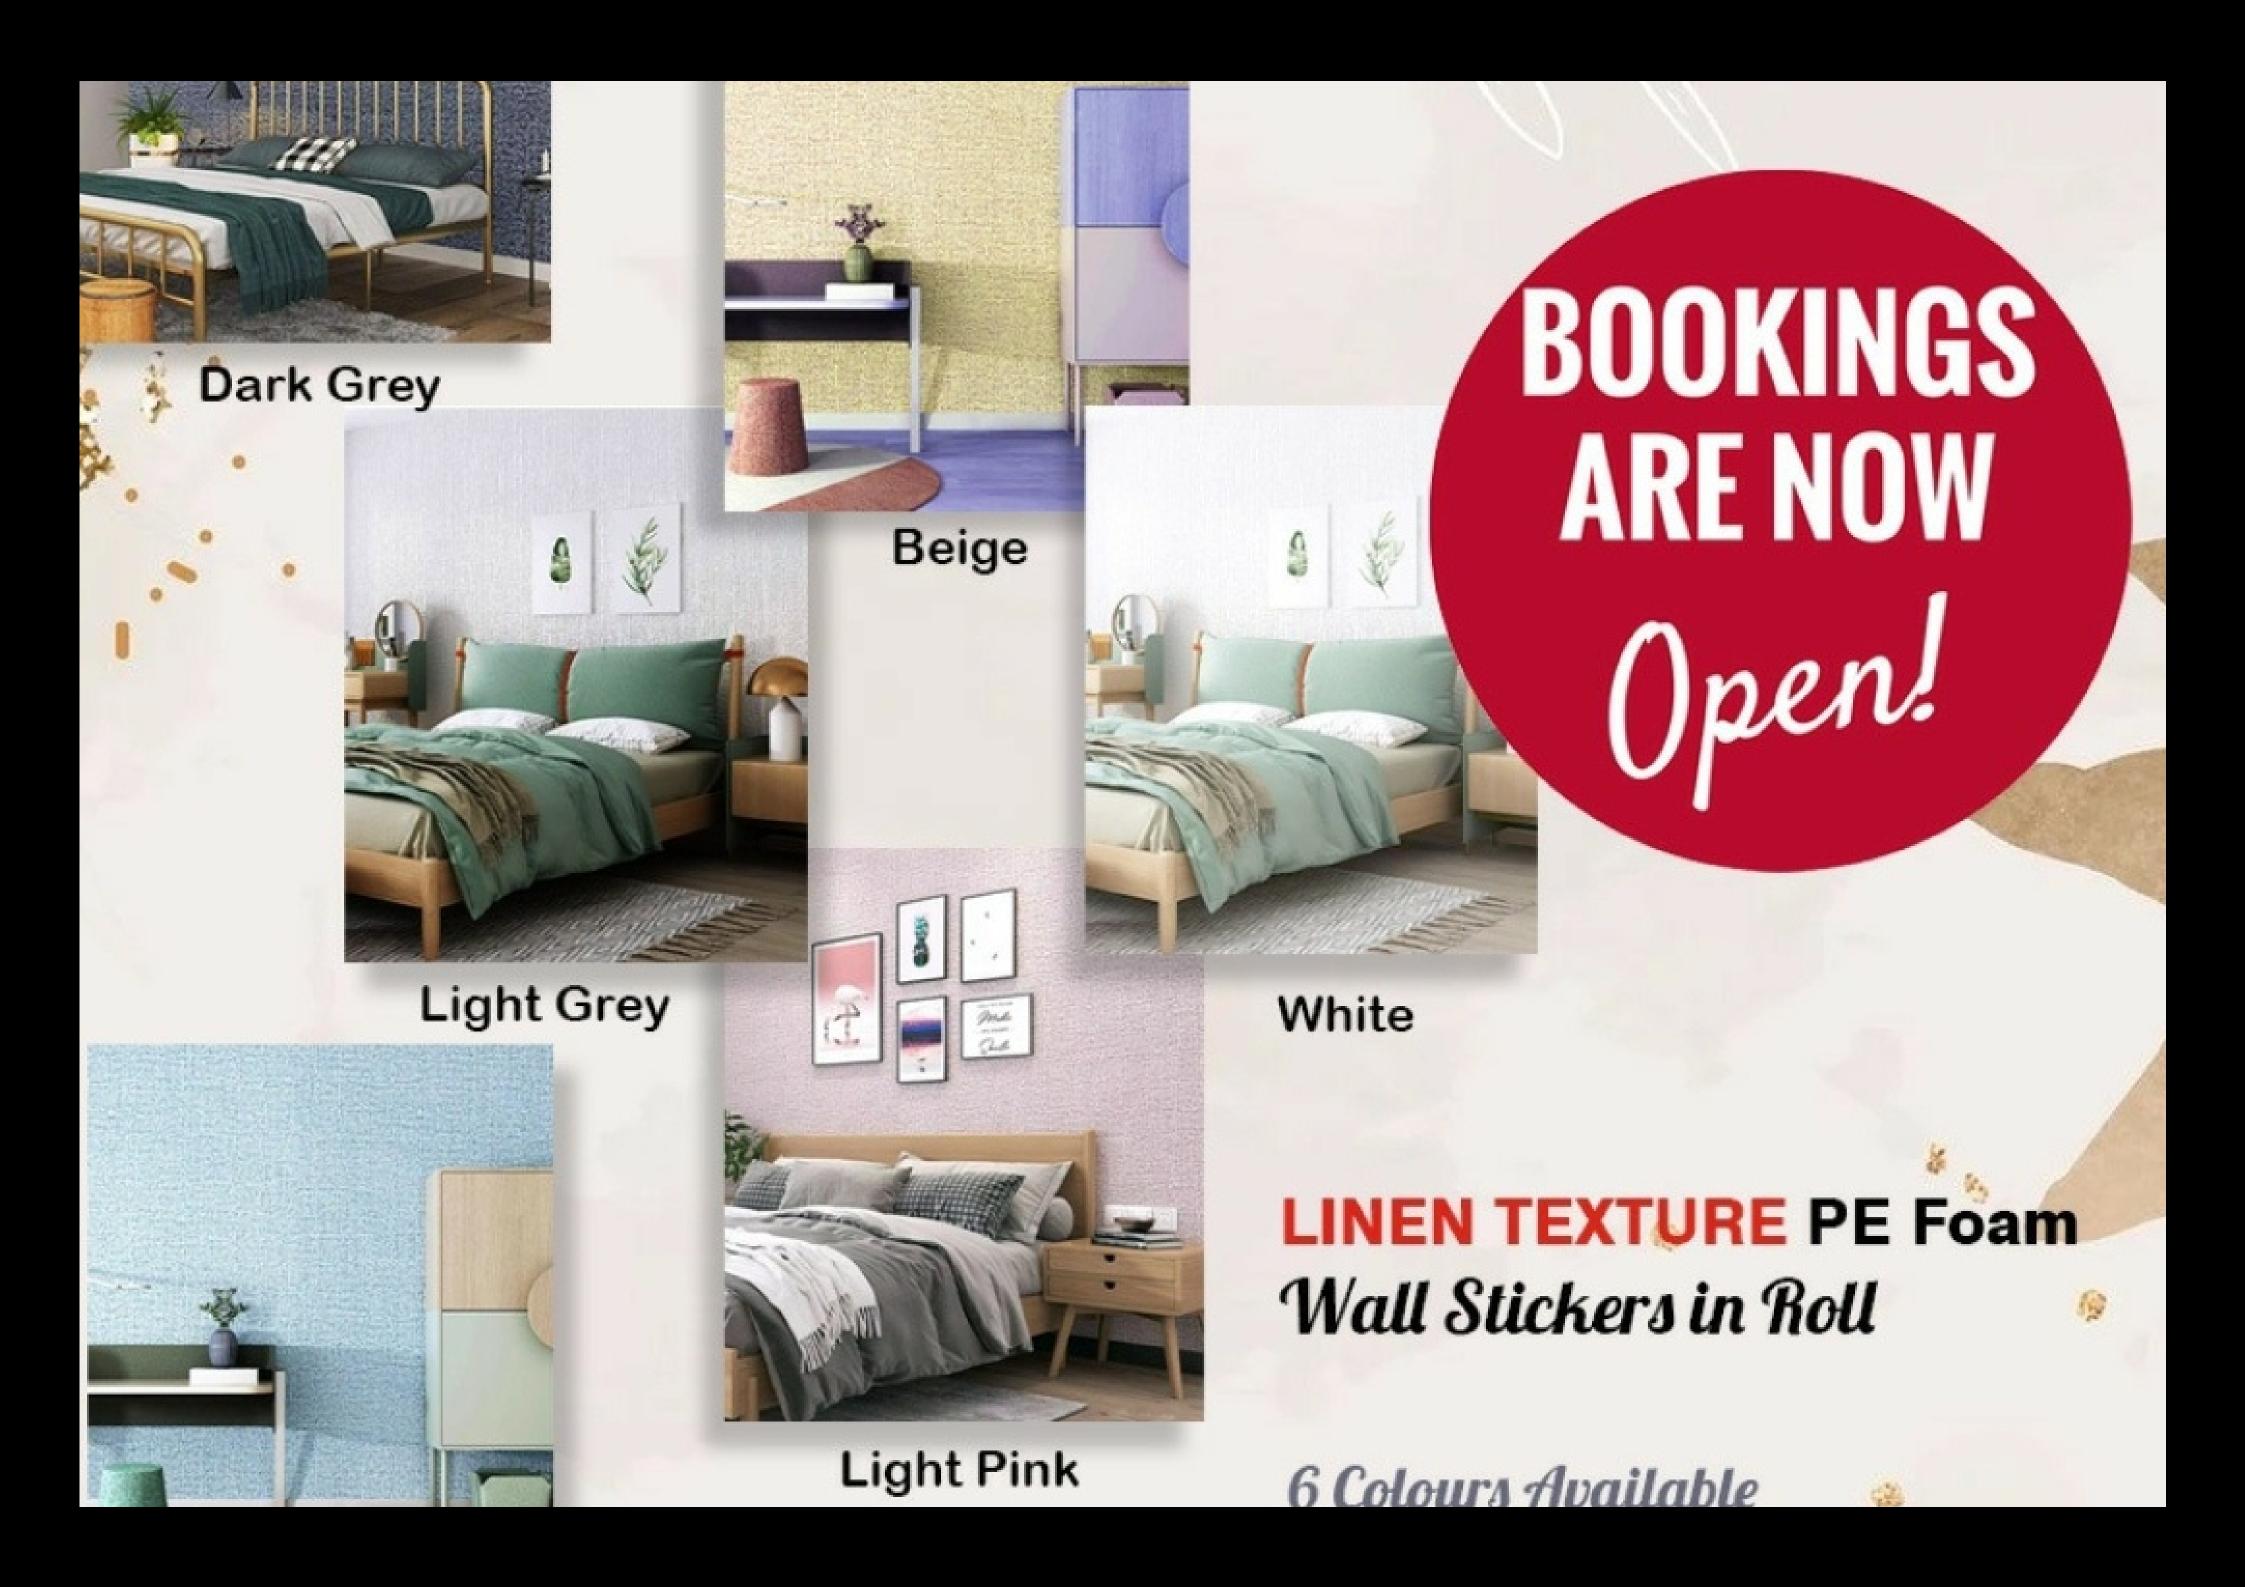

EASY CLEANING

LIGHT WEIGHT

MOIST PROOF

EASY TO CUT
ANTI COLSON
SOUND INSULATE

LIGHT PINK

DARK BLUE

Product: 3D Wall panel

Material: PE foam

Home office

Kitchen

Stairs

GREEN

SKY BLUE

BEIGE

DARK PINK

BRICK WITH GREEN LEAVES