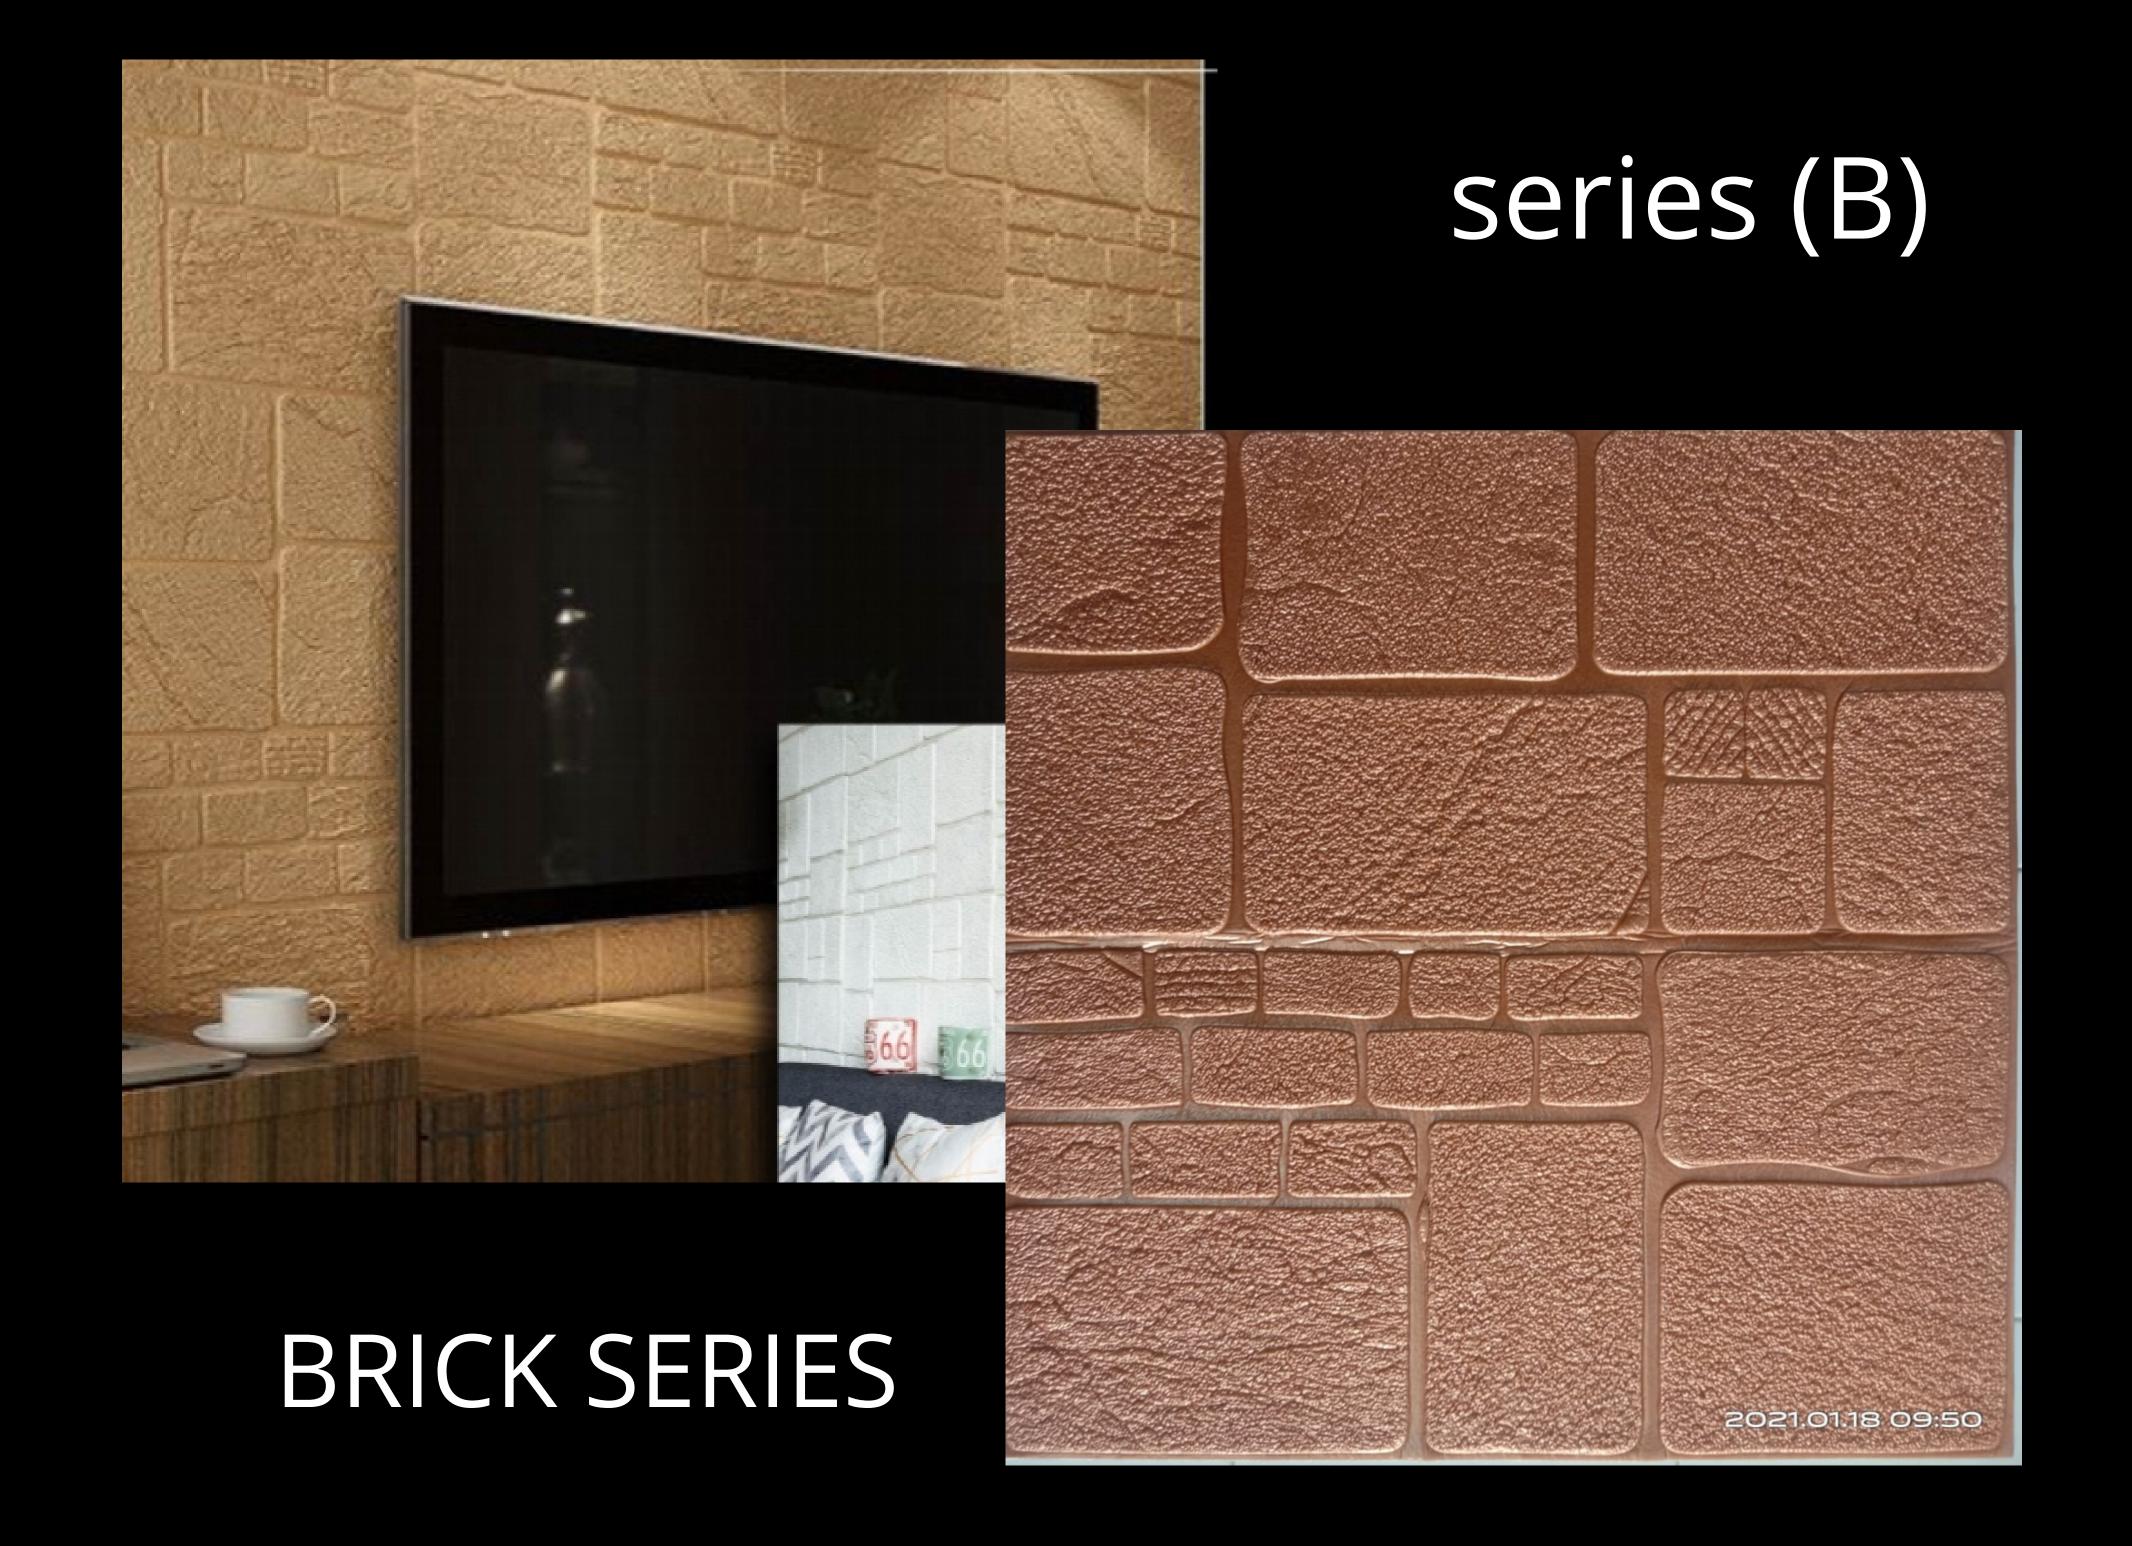

#### 

MADE OF SOFT PE FOAM

EASY MAINTENANCE

ECONOMICAL WALL COVERING

SELFADHESIVE

PEEL AND STICK®

EASY TO PASTE AND REMOVE

WATERPROOF

EASY CLEANING

LIGHT WEIGHT

MOIST PROOF

EASY TO CUT
ANTI COLSON
SOUND INSULATE



LIGHT PINK

DARK BLUE



Product: 3D Wall panel

Material: PE foam

Color: Pearl white

Size: 2.53ft x 2.30ft (77cm x 70cm)

Application: Featured walls

TV walls

Sofa background

Living room

Bedroon

Babyroom

Home office

Kitchen

Stairs









GREEN



SKY BLUE







BEIGE

DARK PINK





BRICK WITH GREEN LEAVES





COSMOS STYLE







### COSMOSTEXTURE series (B)





# BRICK SERI (B)







series (B)

#### series (B) KIDS SPECIAL









MULTI BRICK PATTERN



#### MULTI COLOR CUBE TEXTURE



# Series (B



#### MULTI BRICK 3D VIEW series (B)





#### series (B) BRICK TEXTURE











# MARBLE FINISH series (B)







#### MARBLE FINISH series (B)





# PYRAMID TEXTURE series (B)









WOODEN FINISH

#### series (B)





#### WOODEN TEXTURE





## FLOWER TEXTURE series (B)





## FLOWER TEXTURE series (B)



series (B)



SQUARE TEXTURE









# ROYAL PATTERN





#### for half wall











#### WALLPAPER LOOK