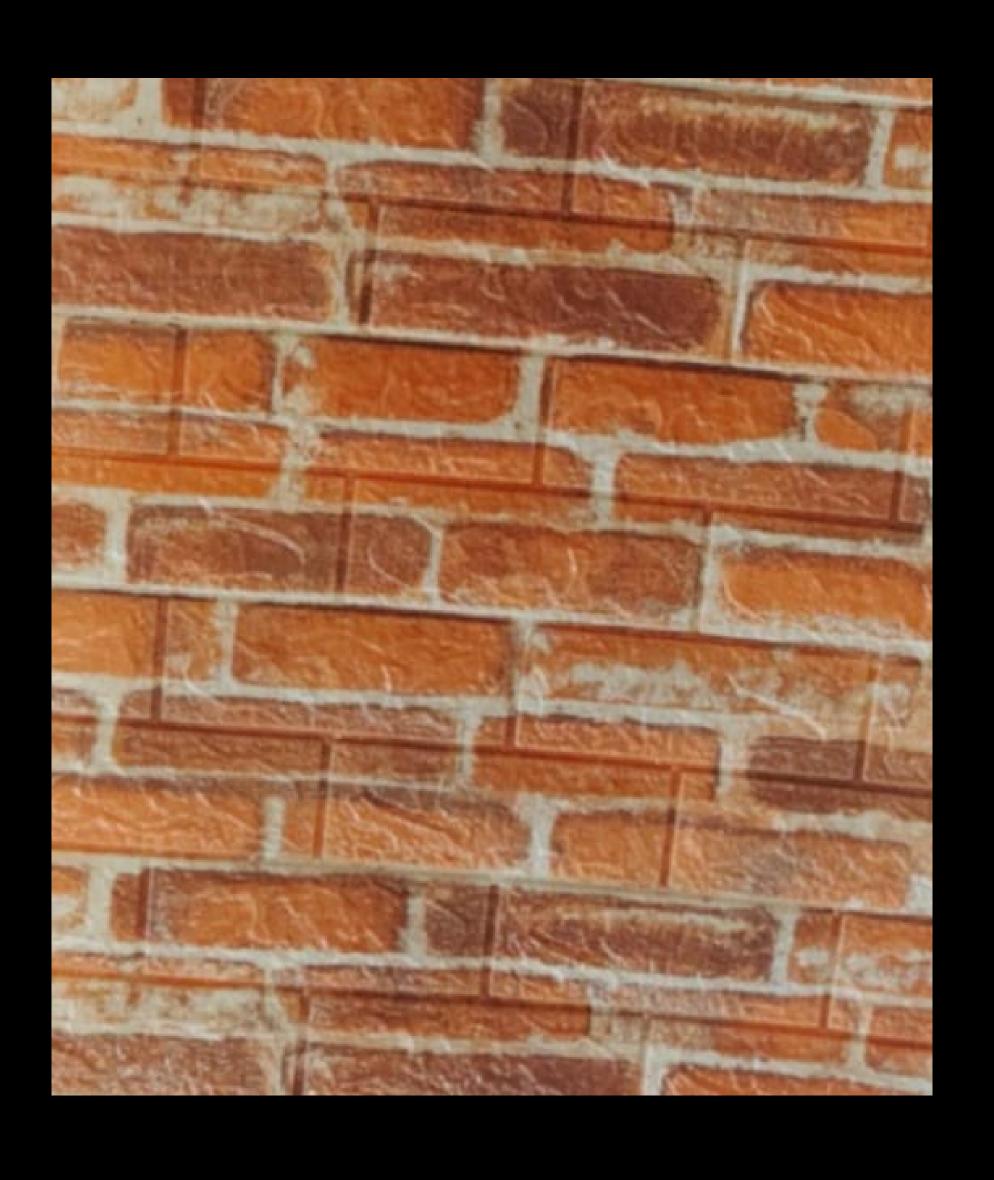

ASY MAINTENANCE

ECONOMICAL WALL COVERING

SELFADHESIVE

PEEL AND STICK®

EASY TO PASTE AND REMOVE

WATERPROOF

EASY CLEANING

LIGHT WEIGHT

MOIST PROOF

EASY TO CUT
ANTI COLSON
SOUND INSULATE



LIGHT PINK

DARK BLUE



Product: 3D Wall panel

Material: PE foam

Color: Pearl white

Size: 2.53ft x 2.30ft (77cm x 70cm)

Application: Featured walls

TV walls

Sofa background

Living room

Bedroon

Babyroom

Home office

Kitchen

Stairs









GREEN



SKY BLUE







BEIGE

DARK PINK





BRICK WITH GREEN LEAVES





COSMOS STYLE







### COSMOSTEXTURE series (B)





# BRICK SERI (B)







series (B)

#### series (B) KIDS SPECIAL









MULTI BRICK PATTERN



#### MULTI COLOR CUBE TEXTURE



# Series (B



#### MULTI BRICK 3D VIEW series (B)





#### series (B) BRICK TEXTURE











# MARBLE FINISH series (B)







#### MARBLE FINISH series (B)





# PYRAMID TEXTURE series (B)









WOODEN FINISH

#### series (B)





#### WOODEN TEXTURE





## FLOWER TEXTURE series (B)





## FLOWER TEXTURE series (B)



series (B)



SQUARE TEXTURE









# ROYAL PATTERN





#### for half wall











#### WALLPAPER LOOK