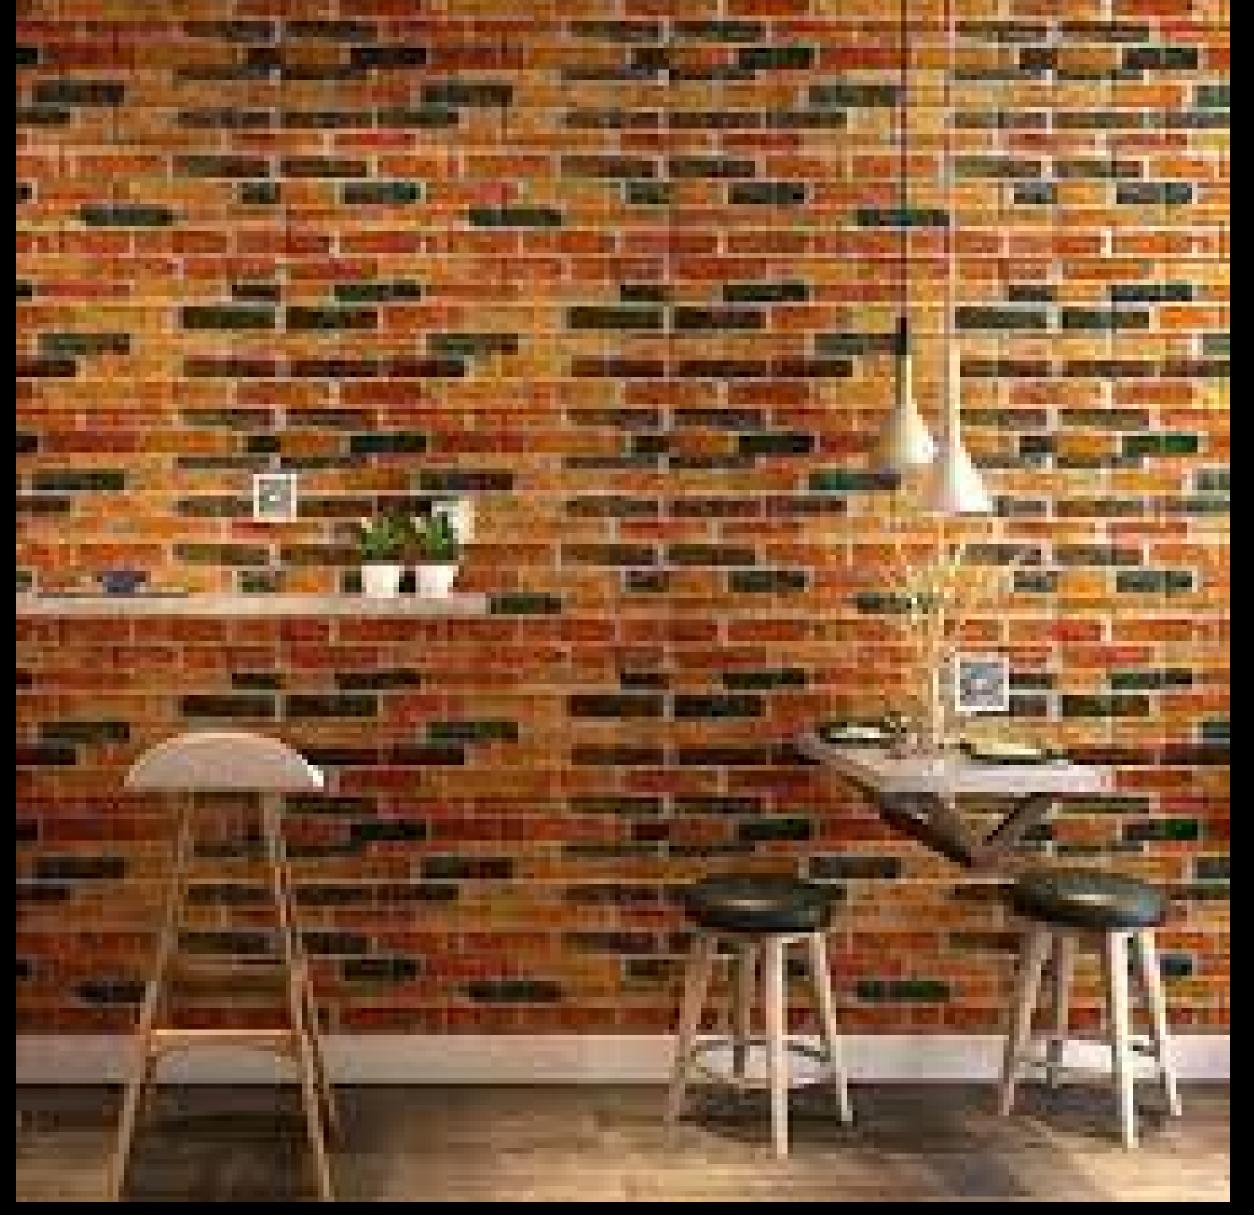

#### 

MADE OF SOFT PE FOAM

EASY MAINTENANCE

ECONOMICAL WALL COVERING

SELFADHESIVE

PEEL AND STICK®

EASY TO PASTE AND REMOVE

WATERPROOF

EASY CLEANING

LIGHT WEIGHT

MOIST PROOF

EASY TO CUT
ANTI COLSON
SOUND INSULATE



LIGHT PINK

DARK BLUE



Product: 3D Wall panel

Material: PE foam

Color: Pearl white

Size: 2.53ft x 2.30ft (77cm x 70cm)

Application: Featured walls

TV walls

Sofa background

Living room

Bedroon

Babyroom

Home office

Kitchen

Stairs









GREEN



SKY BLUE







BEIGE

DARK PINK





BRICK WITH GREEN LEAVES





COSMOS STYLE







### COSMOSTEXTURE series (B)





# BRICK SERI (B)







series (B)

#### series (B) KIDS SPECIAL









MULTI BRICK PATTERN



#### MULTI COLOR CUBE TEXTURE



# Series (B



#### MULTI BRICK 3D VIEW series (B)





#### series (B) BRICK TEXTURE











# MARBLE FINISH series (B)







#### MARBLE FINISH series (B)





# PYRAMID TEXTURE series (B)









WOODEN FINISH

#### series (B)





#### WOODEN TEXTURE





## FLOWER TEXTURE series (B)





## FLOWER TEXTURE series (B)



series (B)



SQUARE TEXTURE









# ROYAL PATTERN





#### for half wall











#### WALLPAPER LOOK