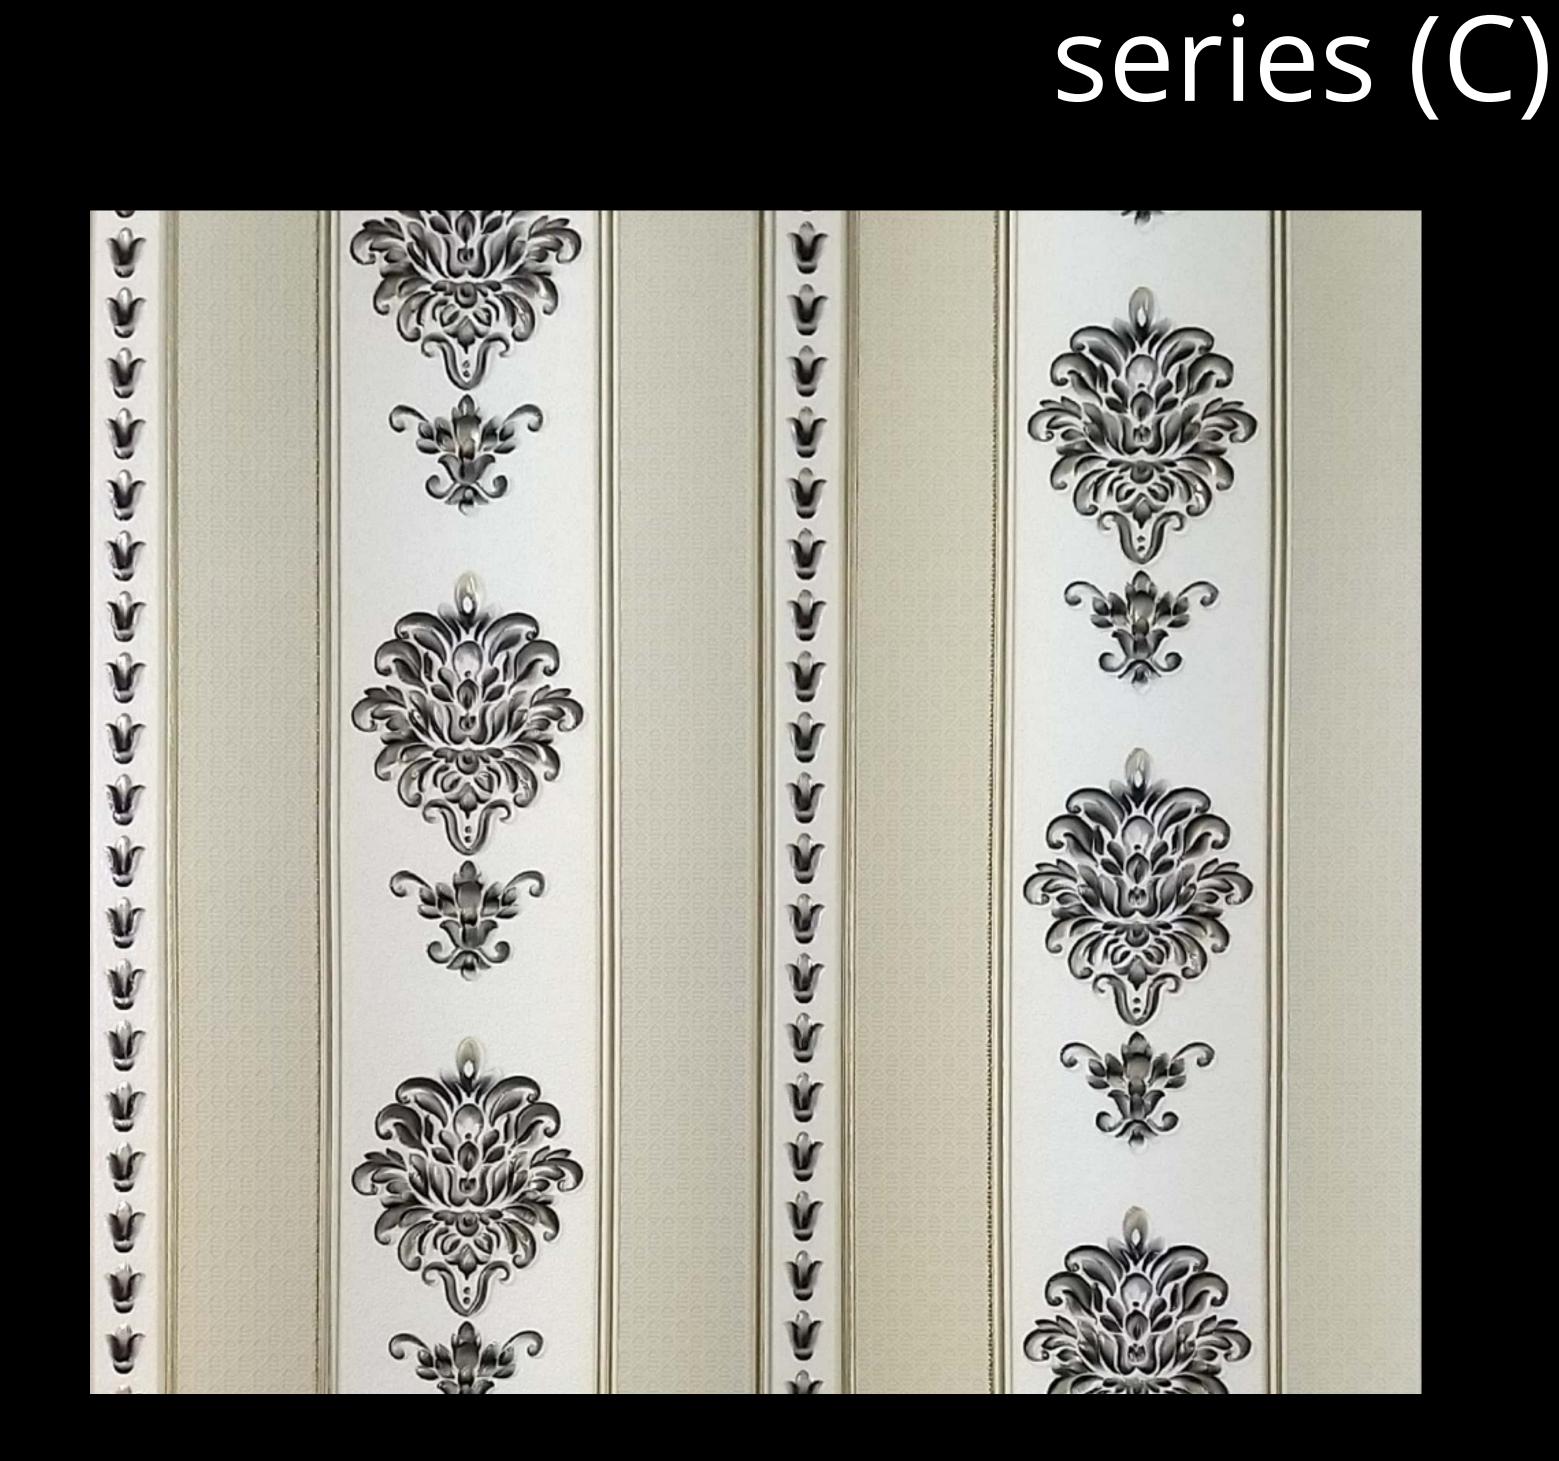

3ft x 2.30ft (77cm x 70cm)

Application: Featured walls

TV walls

Sofa background

Living room

Bedroon

Babyroom

Home office

Kitchen

Stairs









GREEN



SKY BLUE







BEIGE

DARK PINK





BRICK WITH GREEN LEAVES





COSMOS STYLE







### COSMOSTEXTURE series (B)





# BRICK SERI (B)







series (B)

#### series (B) KIDS SPECIAL









MULTI BRICK PATTERN



#### MULTI COLOR CUBE TEXTURE



# Series (B



#### MULTI BRICK 3D VIEW series (B)





#### series (B) BRICK TEXTURE











# MARBLE FINISH series (B)







#### MARBLE FINISH series (B)





# PYRAMID TEXTURE series (B)









WOODEN FINISH

#### series (B)





#### WOODEN TEXTURE





## FLOWER TEXTURE series (B)





## FLOWER TEXTURE series (B)



series (B)



SQUARE TEXTURE









# ROYAL PATTERN





#### for half wall











#### WALLPAPER LOOK