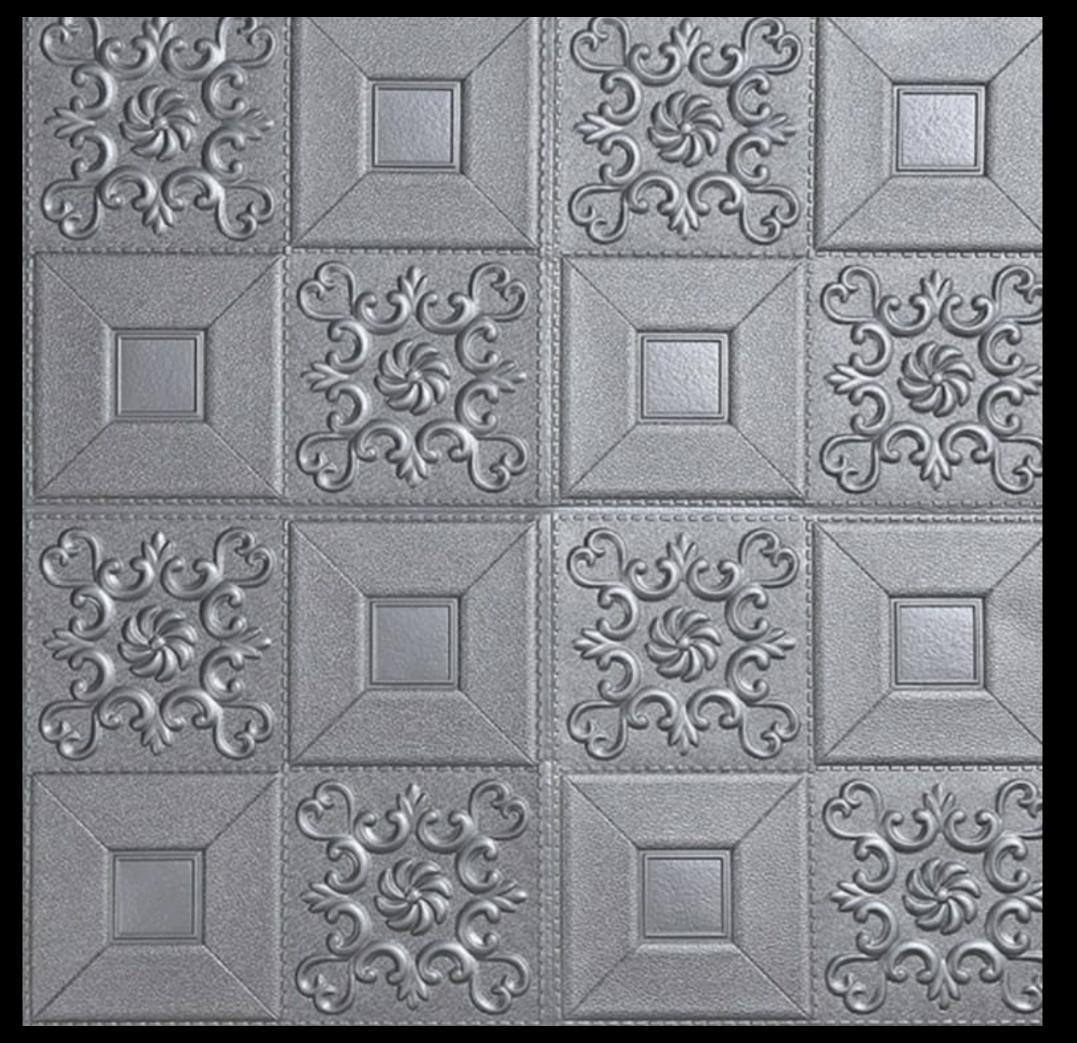

#### 

MADE OF SOFT PE FOAM

EASY MAINTENANCE

ECONOMICAL WALL COVERING

SELFADHESIVE

PEEL AND STICK®

EASY TO PASTE AND REMOVE

WATERPROOF

EASY CLEANING

LIGHT WEIGHT

MOIST PROOF

EASY TO CUT
ANTI COLSON
SOUND INSULATE



LIGHT PINK

DARK BLUE



Product: 3D Wall panel

Material: PE foam

Color: Pearl white

Size: 2.53ft x 2.30ft (77cm x 70cm)

Application: Featured walls

TV walls

Sofa background

Living room

Bedroon

Babyroom

Home office

Kitchen

Stairs









GREEN



SKY BLUE







BEIGE

DARK PINK





BRICK WITH GREEN LEAVES





COSMOS STYLE







### COSMOSTEXTURE series (B)





# BRICK SERI (B)







series (B)

#### series (B) KIDS SPECIAL









MULTI BRICK PATTERN



#### MULTI COLOR CUBE TEXTURE



# Series (B



#### MULTI BRICK 3D VIEW series (B)





#### series (B) BRICK TEXTURE











# MARBLE FINISH series (B)







#### MARBLE FINISH series (B)





# PYRAMID TEXTURE series (B)









WOODEN FINISH

#### series (B)





#### WOODEN TEXTURE





## FLOWER TEXTURE series (B)





## FLOWER TEXTURE series (B)



series (B)



SQUARE TEXTURE









# ROYAL PATTERN





#### for half wall











#### WALLPAPER LOOK