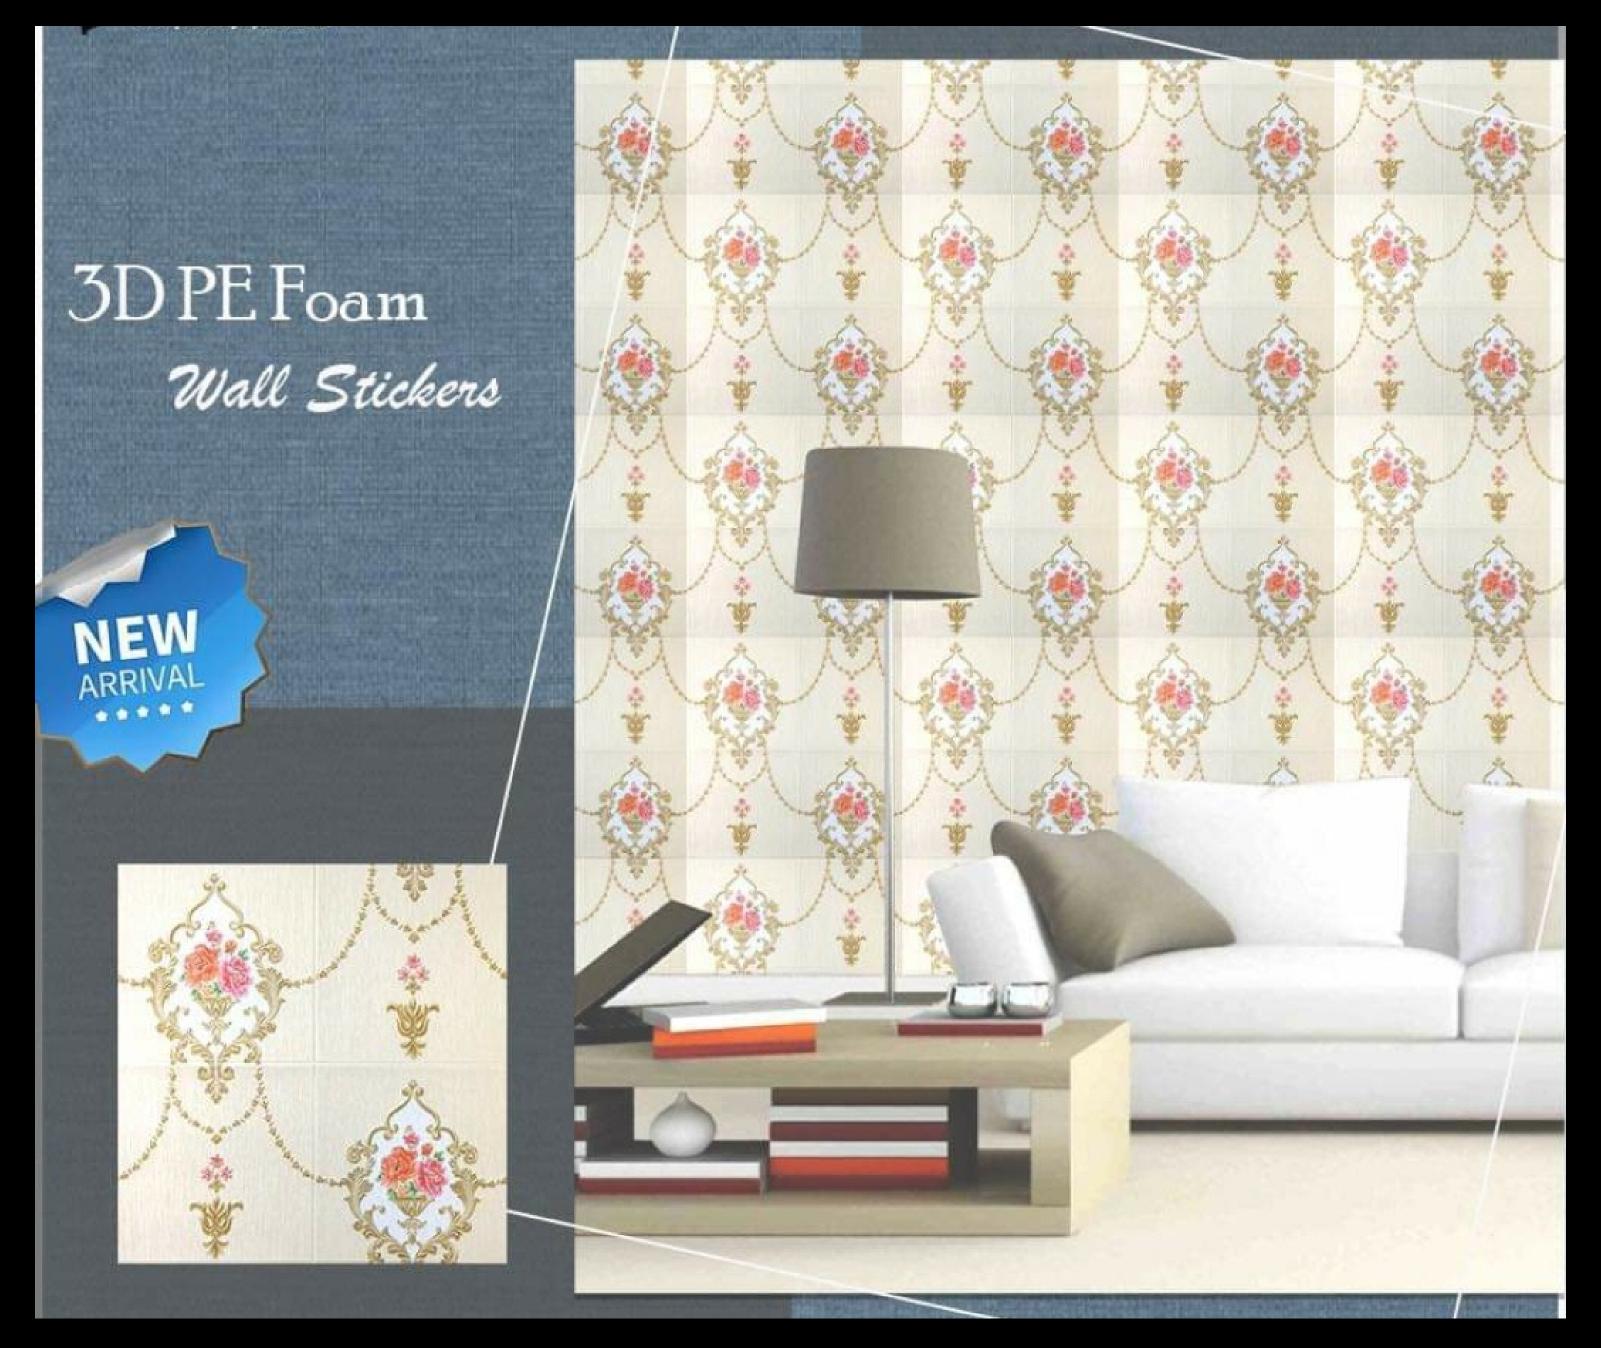

Pearl white

Size: 2.53ft x 2.30ft (77cm x 70cm)

Application: Featured walls

TV walls

Sofa background

Living room

Bedroon

Babyroom

Home office

Kitchen

Stairs









GREEN



SKY BLUE







BEIGE

DARK PINK





BRICK WITH GREEN LEAVES





COSMOS STYLE







### COSMOSTEXTURE series (B)





# BRICK SERI (B)







series (B)

#### series (B) KIDS SPECIAL









MULTI BRICK PATTERN



#### MULTI COLOR CUBE TEXTURE



# Series (B



#### MULTI BRICK 3D VIEW series (B)





#### series (B) BRICK TEXTURE











# MARBLE FINISH series (B)







#### MARBLE FINISH series (B)





# PYRAMID TEXTURE series (B)









WOODEN FINISH

#### series (B)





#### WOODEN TEXTURE





## FLOWER TEXTURE series (B)





## FLOWER TEXTURE series (B)



series (B)



SQUARE TEXTURE









# ROYAL PATTERN





#### for half wall











#### WALLPAPER LOOK