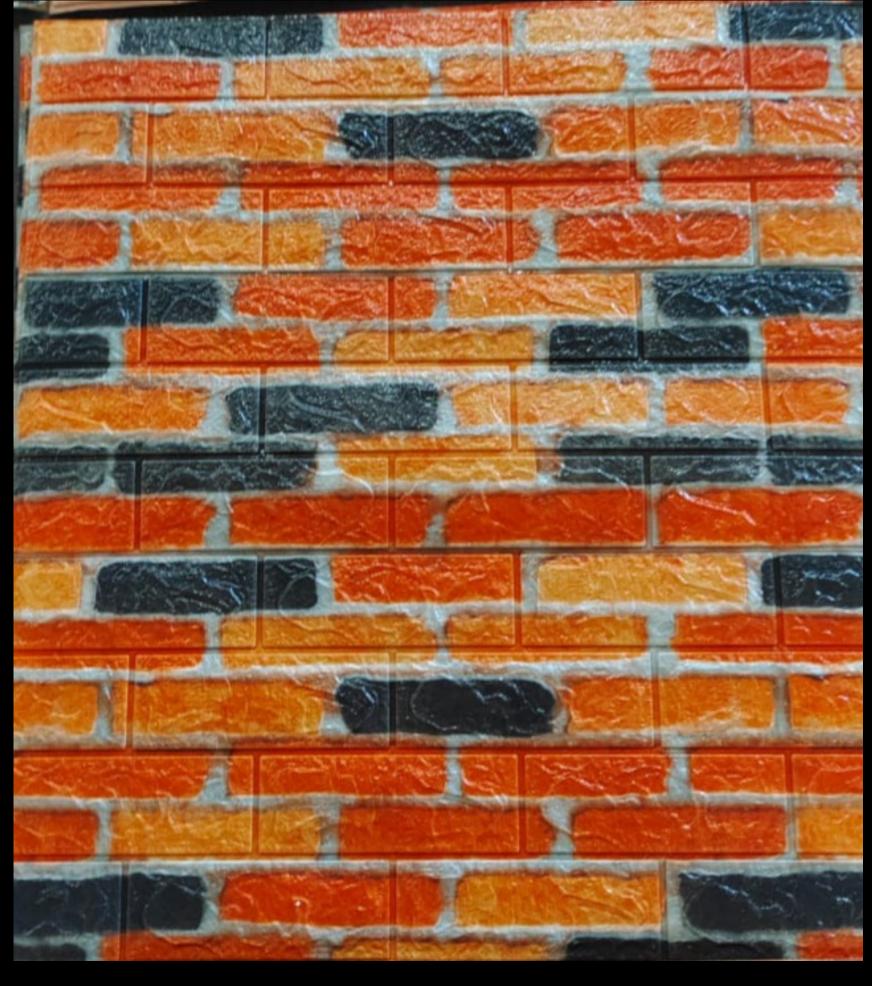

#### 

MADE OF SOFT PE FOAM

EASY MAINTENANCE

ECONOMICAL WALL COVERING

SELFADHESIVE

PEEL AND STICK®

EASY TO PASTE AND REMOVE

WATERPROOF

EASY CLEANING

LIGHT WEIGHT

MOIST PROOF

EASY TO CUT
ANTI COLSON
SOUND INSULATE



LIGHT PINK

DARK BLUE



Product: 3D Wall panel

Material: PE foam

Color: Pearl white

Size: 2.53ft x 2.30ft (77cm x 70cm)

Application: Featured walls

TV walls

Sofa background

Living room

Bedroon

Babyroom

Home office

Kitchen

Stairs









GREEN



SKY BLUE







BEIGE

DARK PINK





BRICK WITH GREEN LEAVES





COSMOS STYLE







### COSMOSTEXTURE series (B)





# BRICK SERI (B)







series (B)

#### series (B) KIDS SPECIAL









MULTI BRICK PATTERN



#### MULTI COLOR CUBE TEXTURE



# Series (B



#### MULTI BRICK 3D VIEW series (B)





#### series (B) BRICK TEXTURE











# MARBLE FINISH series (B)







#### MARBLE FINISH series (B)





# PYRAMID TEXTURE series (B)









WOODEN FINISH

#### series (B)





#### WOODEN TEXTURE





## FLOWER TEXTURE series (B)





## FLOWER TEXTURE series (B)



series (B)



SQUARE TEXTURE









# ROYAL PATTERN





#### for half wall











#### WALLPAPER LOOK