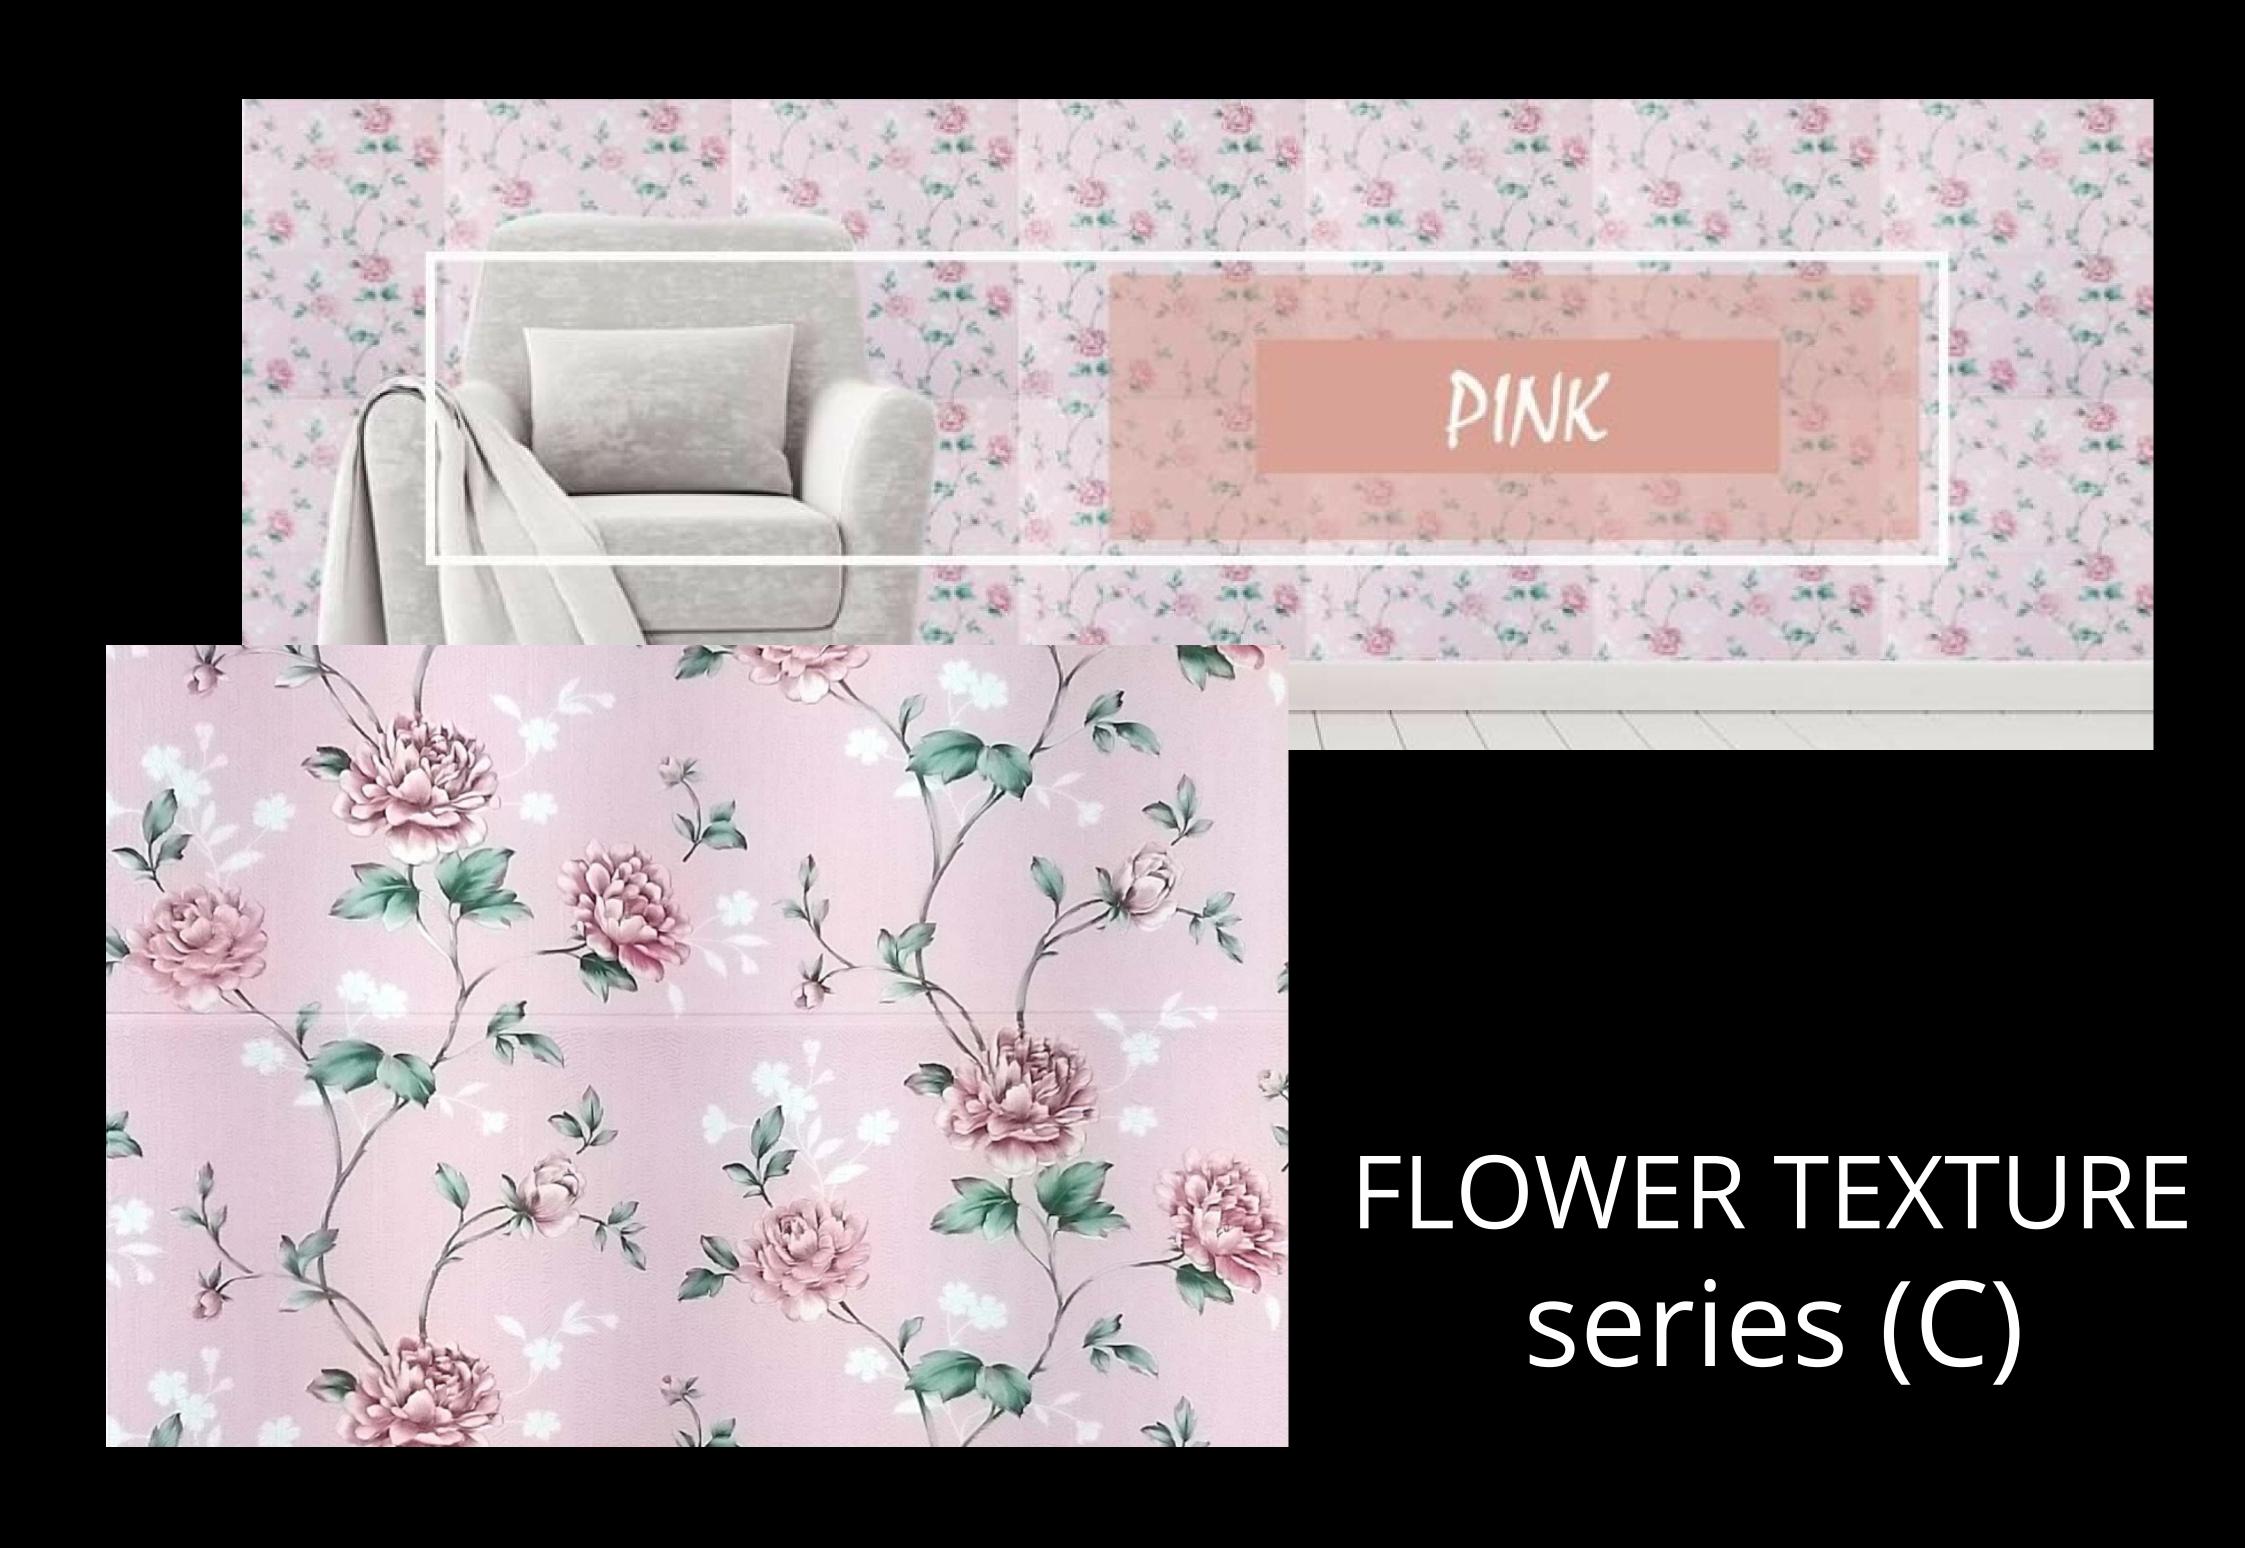

plication: Featured walls

TV walls

Sofa background

Living room

Bedroon

Babyroom

Home office

Kitchen

Stairs









GREEN



SKY BLUE







BEIGE

DARK PINK





BRICK WITH GREEN LEAVES





COSMOS STYLE







### COSMOSTEXTURE series (B)





# BRICK SERI (B)







series (B)

#### series (B) KIDS SPECIAL









MULTI BRICK PATTERN



#### MULTI COLOR CUBE TEXTURE



# Series (B



#### MULTI BRICK 3D VIEW series (B)





#### series (B) BRICK TEXTURE











# MARBLE FINISH series (B)







#### MARBLE FINISH series (B)





# PYRAMID TEXTURE series (B)









WOODEN FINISH

#### series (B)





#### WOODEN TEXTURE





## FLOWER TEXTURE series (B)





## FLOWER TEXTURE series (B)



series (B)



SQUARE TEXTURE









# ROYAL PATTERN





#### for half wall











#### WALLPAPER LOOK