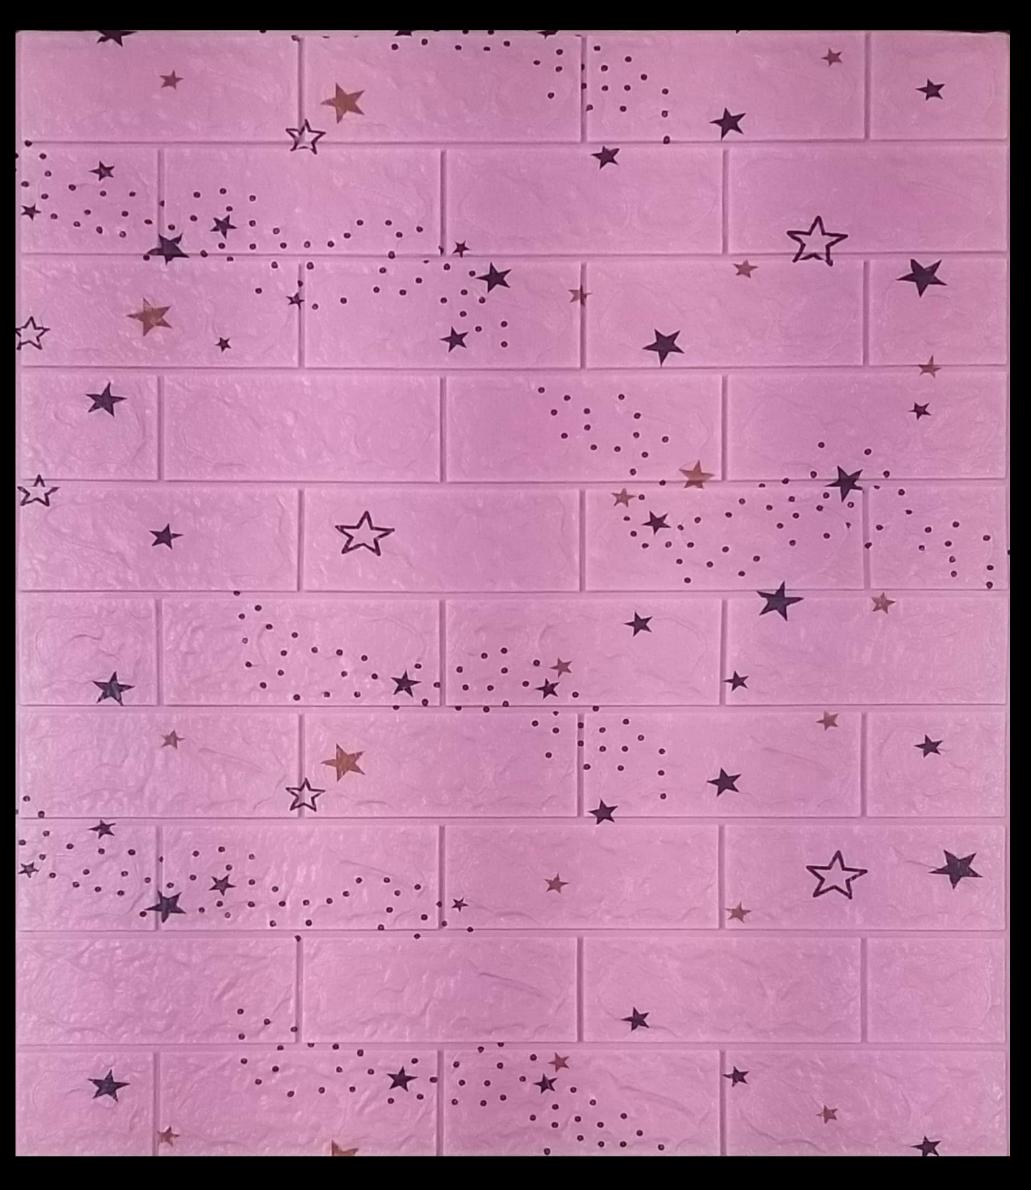

#### 

MADE OF SOFT PE FOAM

EASY MAINTENANCE

ECONOMICAL WALL COVERING

SELFADHESIVE

PEEL AND STICK®

EASY TO PASTE AND REMOVE

WATERPROOF

EASY CLEANING

LIGHT WEIGHT

MOIST PROOF

EASY TO CUT
ANTI COLSON
SOUND INSULATE



LIGHT PINK

DARK BLUE



Product: 3D Wall panel

Material: PE foam

Color: Pearl white

Size: 2.53ft x 2.30ft (77cm x 70cm)

Application: Featured walls

TV walls

Sofa background

Living room

Bedroon

Babyroom

Home office

Kitchen

Stairs









GREEN



SKY BLUE







BEIGE

DARK PINK





BRICK WITH GREEN LEAVES





COSMOS STYLE







### COSMOSTEXTURE series (B)





# BRICK SERI (B)







series (B)

#### series (B) KIDS SPECIAL









MULTI BRICK PATTERN



#### MULTI COLOR CUBE TEXTURE



# Series (B



#### MULTI BRICK 3D VIEW series (B)





#### series (B) BRICK TEXTURE











# MARBLE FINISH series (B)







#### MARBLE FINISH series (B)





# PYRAMID TEXTURE series (B)









WOODEN FINISH

#### series (B)





#### WOODEN TEXTURE





## FLOWER TEXTURE series (B)





## FLOWER TEXTURE series (B)



series (B)



SQUARE TEXTURE









# ROYAL PATTERN





#### for half wall











#### WALLPAPER LOOK