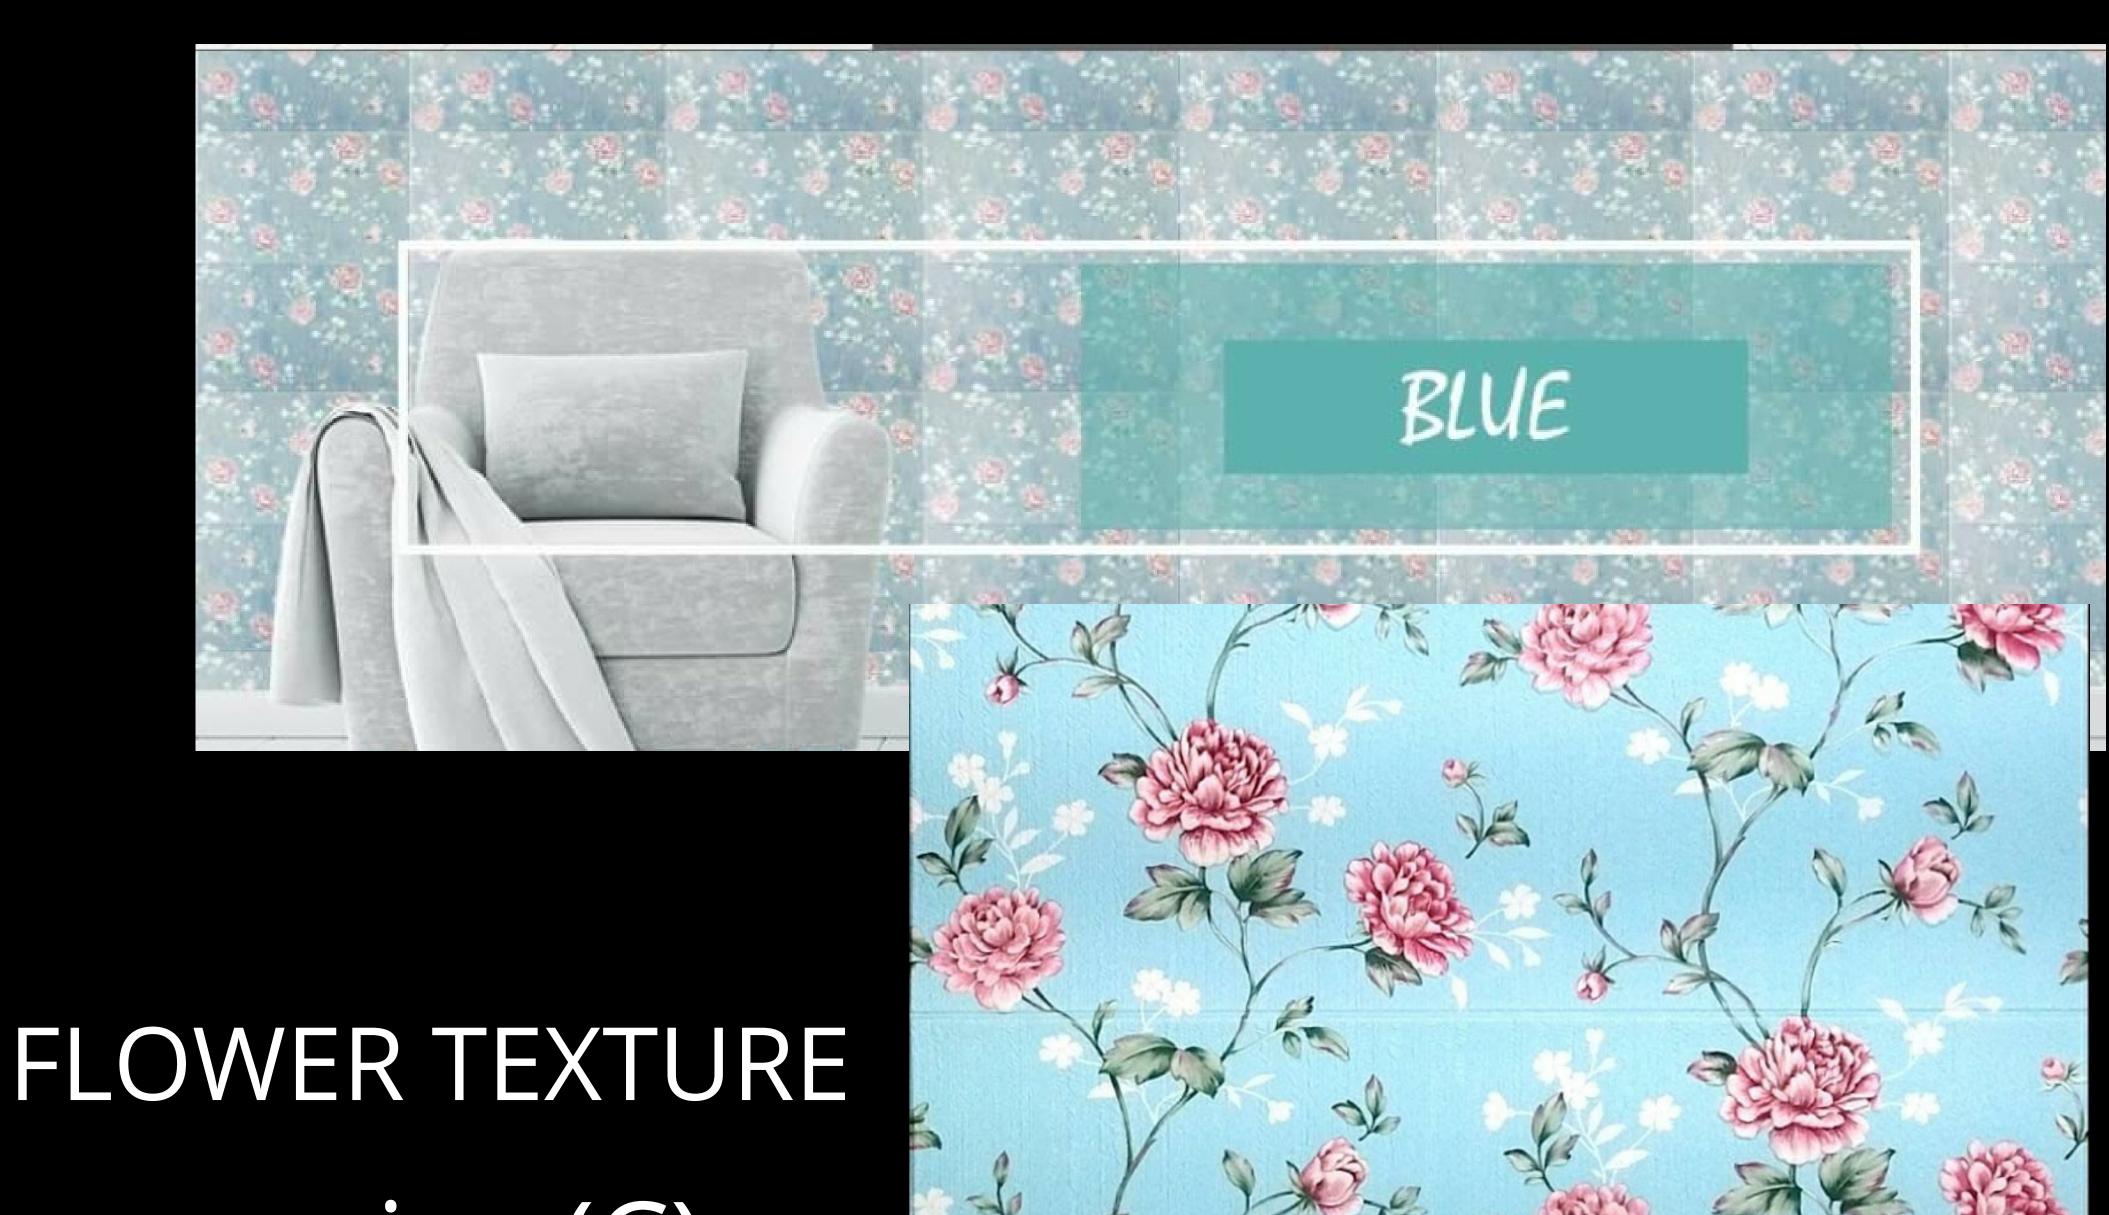

Application: Featured walls

TV walls

Sofa background

Living room

Bedroon

Babyroom

Home office

Kitchen

Stairs









GREEN



SKY BLUE







BEIGE

DARK PINK





BRICK WITH GREEN LEAVES





COSMOS STYLE







### COSMOSTEXTURE series (B)





# BRICK SERI (B)







series (B)

#### series (B) KIDS SPECIAL









MULTI BRICK PATTERN



#### MULTI COLOR CUBE TEXTURE



# Series (B



#### MULTI BRICK 3D VIEW series (B)





#### series (B) BRICK TEXTURE











# MARBLE FINISH series (B)







#### MARBLE FINISH series (B)





# PYRAMID TEXTURE series (B)









WOODEN FINISH

#### series (B)





#### WOODEN TEXTURE





## FLOWER TEXTURE series (B)





## FLOWER TEXTURE series (B)



series (B)



SQUARE TEXTURE









# ROYAL PATTERN





#### for half wall











#### WALLPAPER LOOK