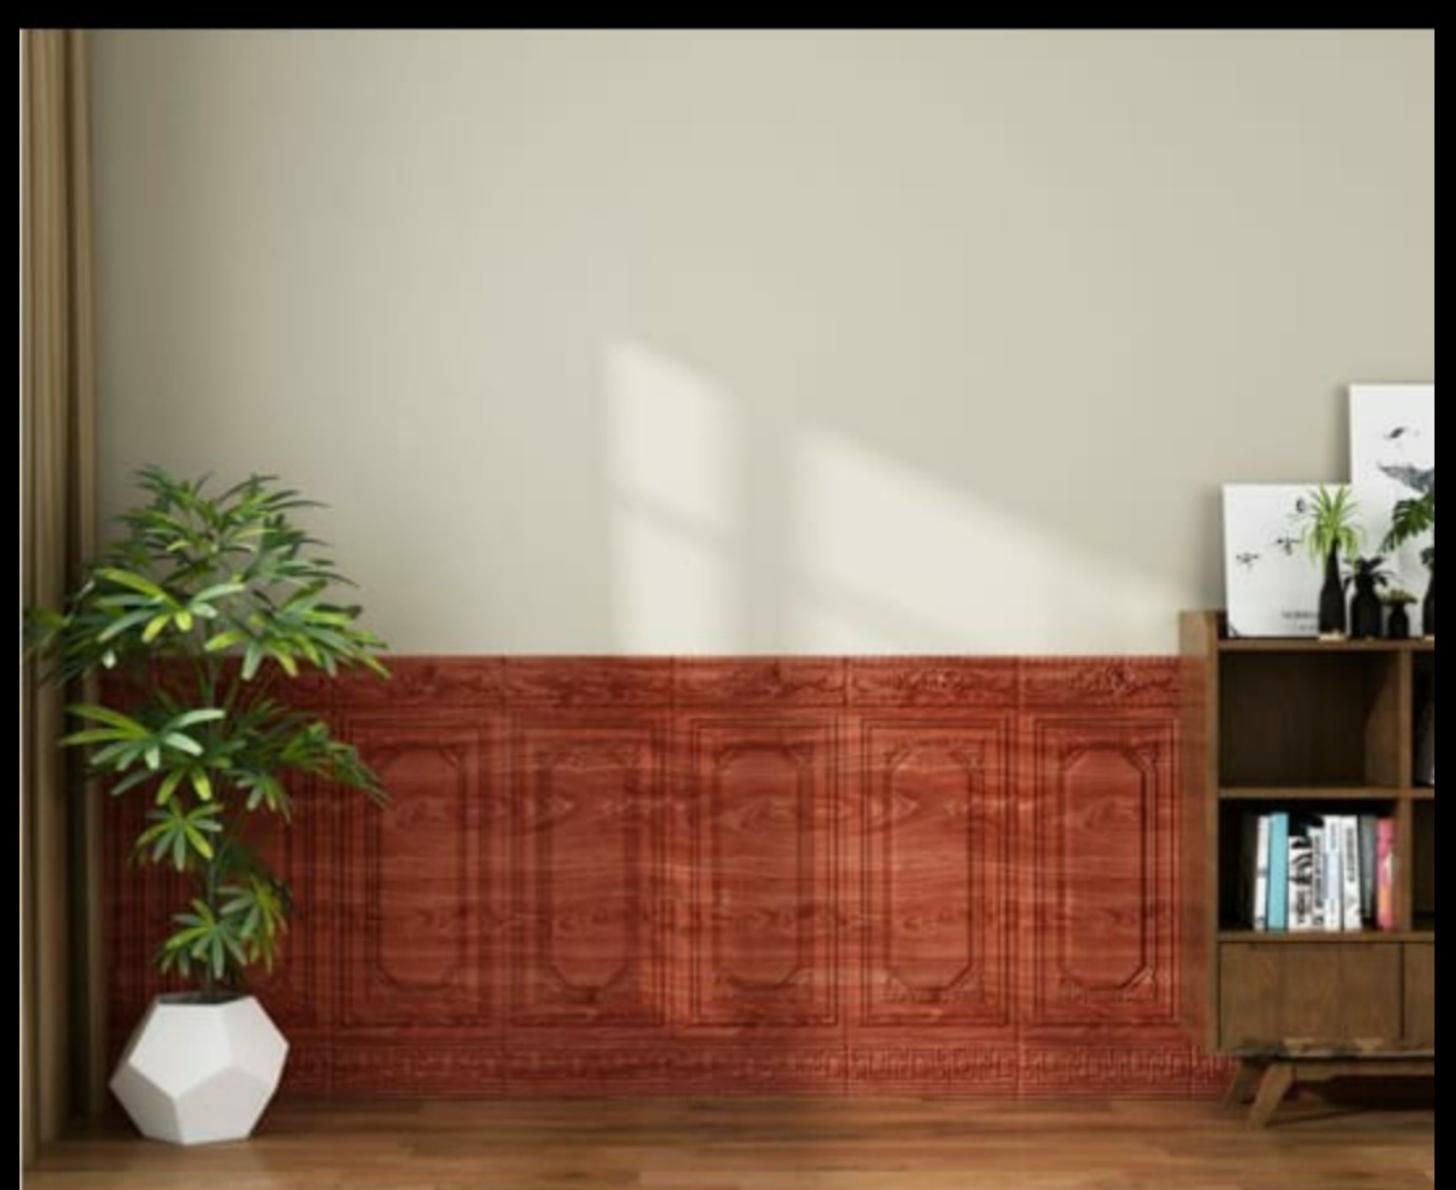

Application: Featured walls

TV walls

Sofa background

Living room

Bedroon

Babyroom

Home office

Kitchen

Stairs









GREEN



SKY BLUE







BEIGE

DARK PINK





BRICK WITH GREEN LEAVES





COSMOS STYLE







### COSMOSTEXTURE series (B)





# BRICK SERI (B)







series (B)

#### series (B) KIDS SPECIAL









MULTI BRICK PATTERN



#### MULTI COLOR CUBE TEXTURE



# Series (B



#### MULTI BRICK 3D VIEW series (B)





#### series (B) BRICK TEXTURE











# MARBLE FINISH series (B)







#### MARBLE FINISH series (B)





# PYRAMID TEXTURE series (B)









WOODEN FINISH

#### series (B)





#### WOODEN TEXTURE





## FLOWER TEXTURE series (B)





## FLOWER TEXTURE series (B)



series (B)



SQUARE TEXTURE









# ROYAL PATTERN





#### for half wall











#### WALLPAPER LOOK