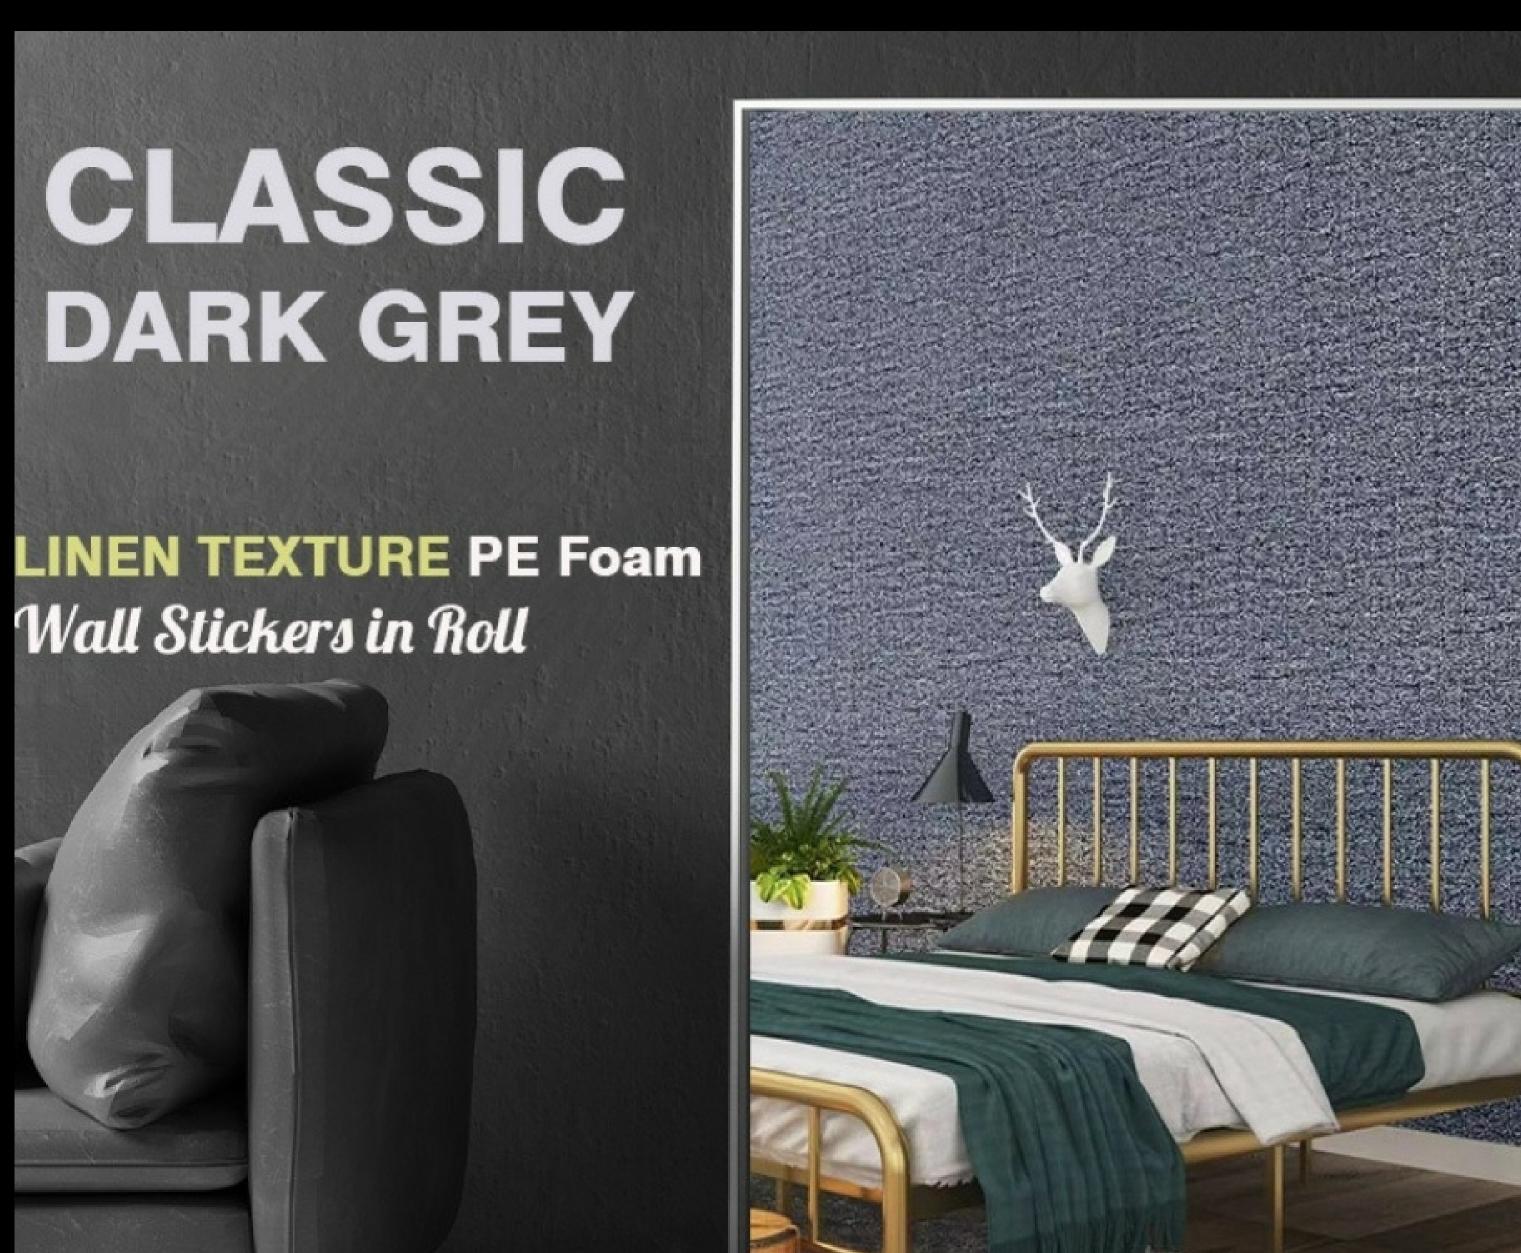

EASY CLEANING

LIGHT WEIGHT

MOIST PROOF

EASY TO CUT
ANTI COLSON
SOUND INSULATE

LIGHT PINK

DARK BLUE

Product: 3D Wall panel

Material: PE foam