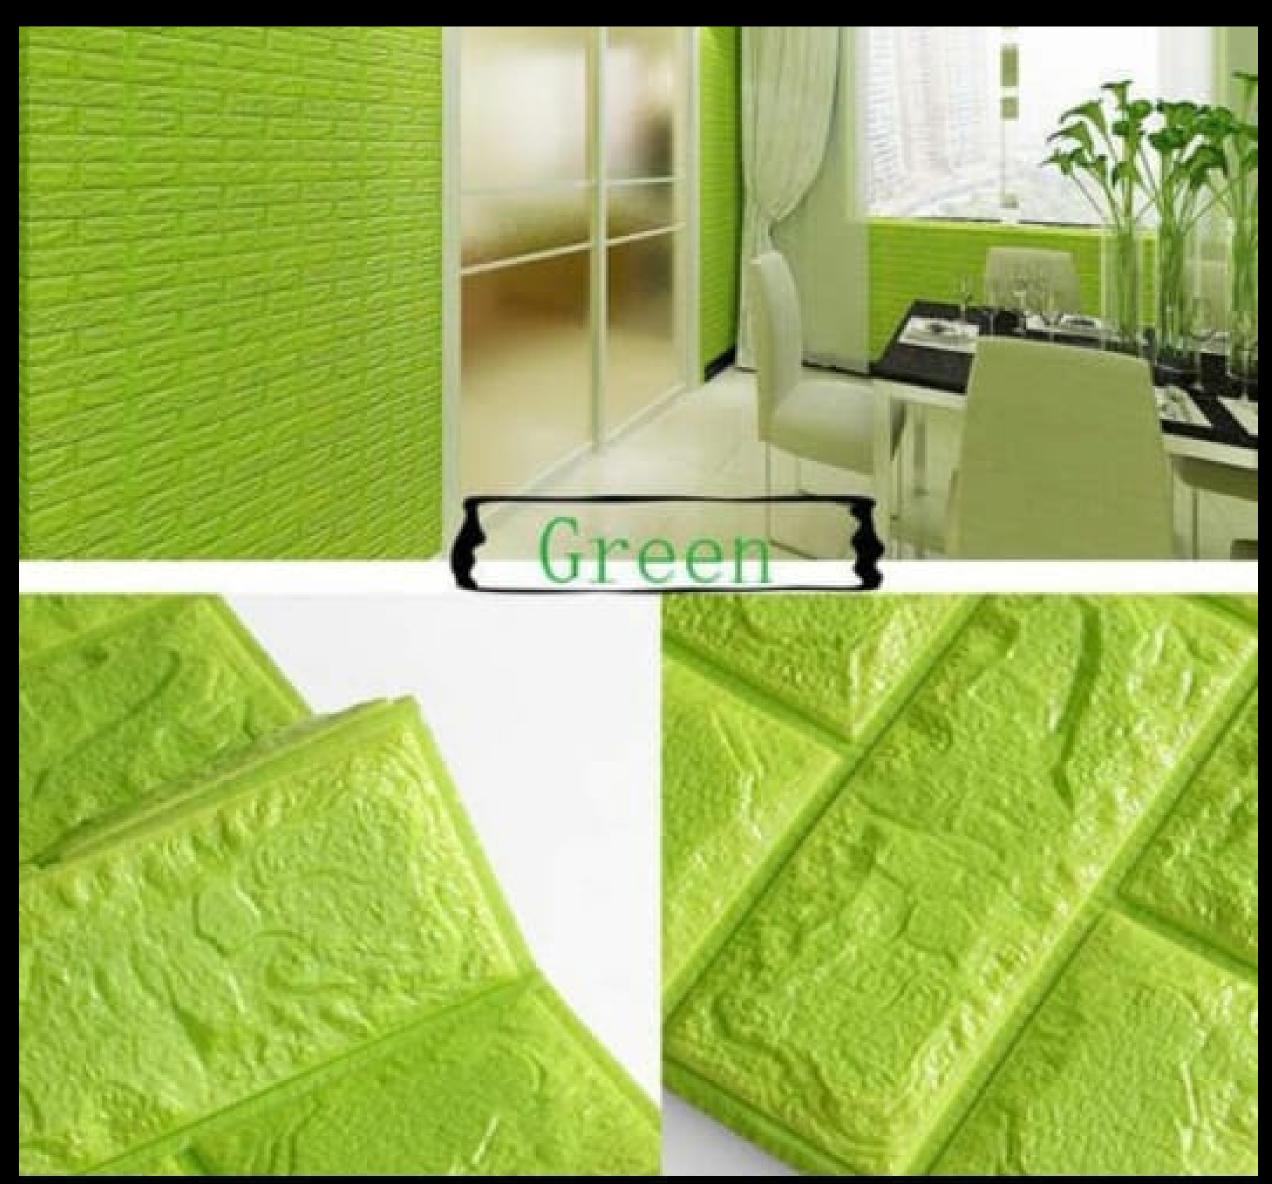

Home office

Kitchen

Stairs

GREEN

SKY BLUE

BEIGE

DARK PINK

BRICK WITH GREEN LEAVES