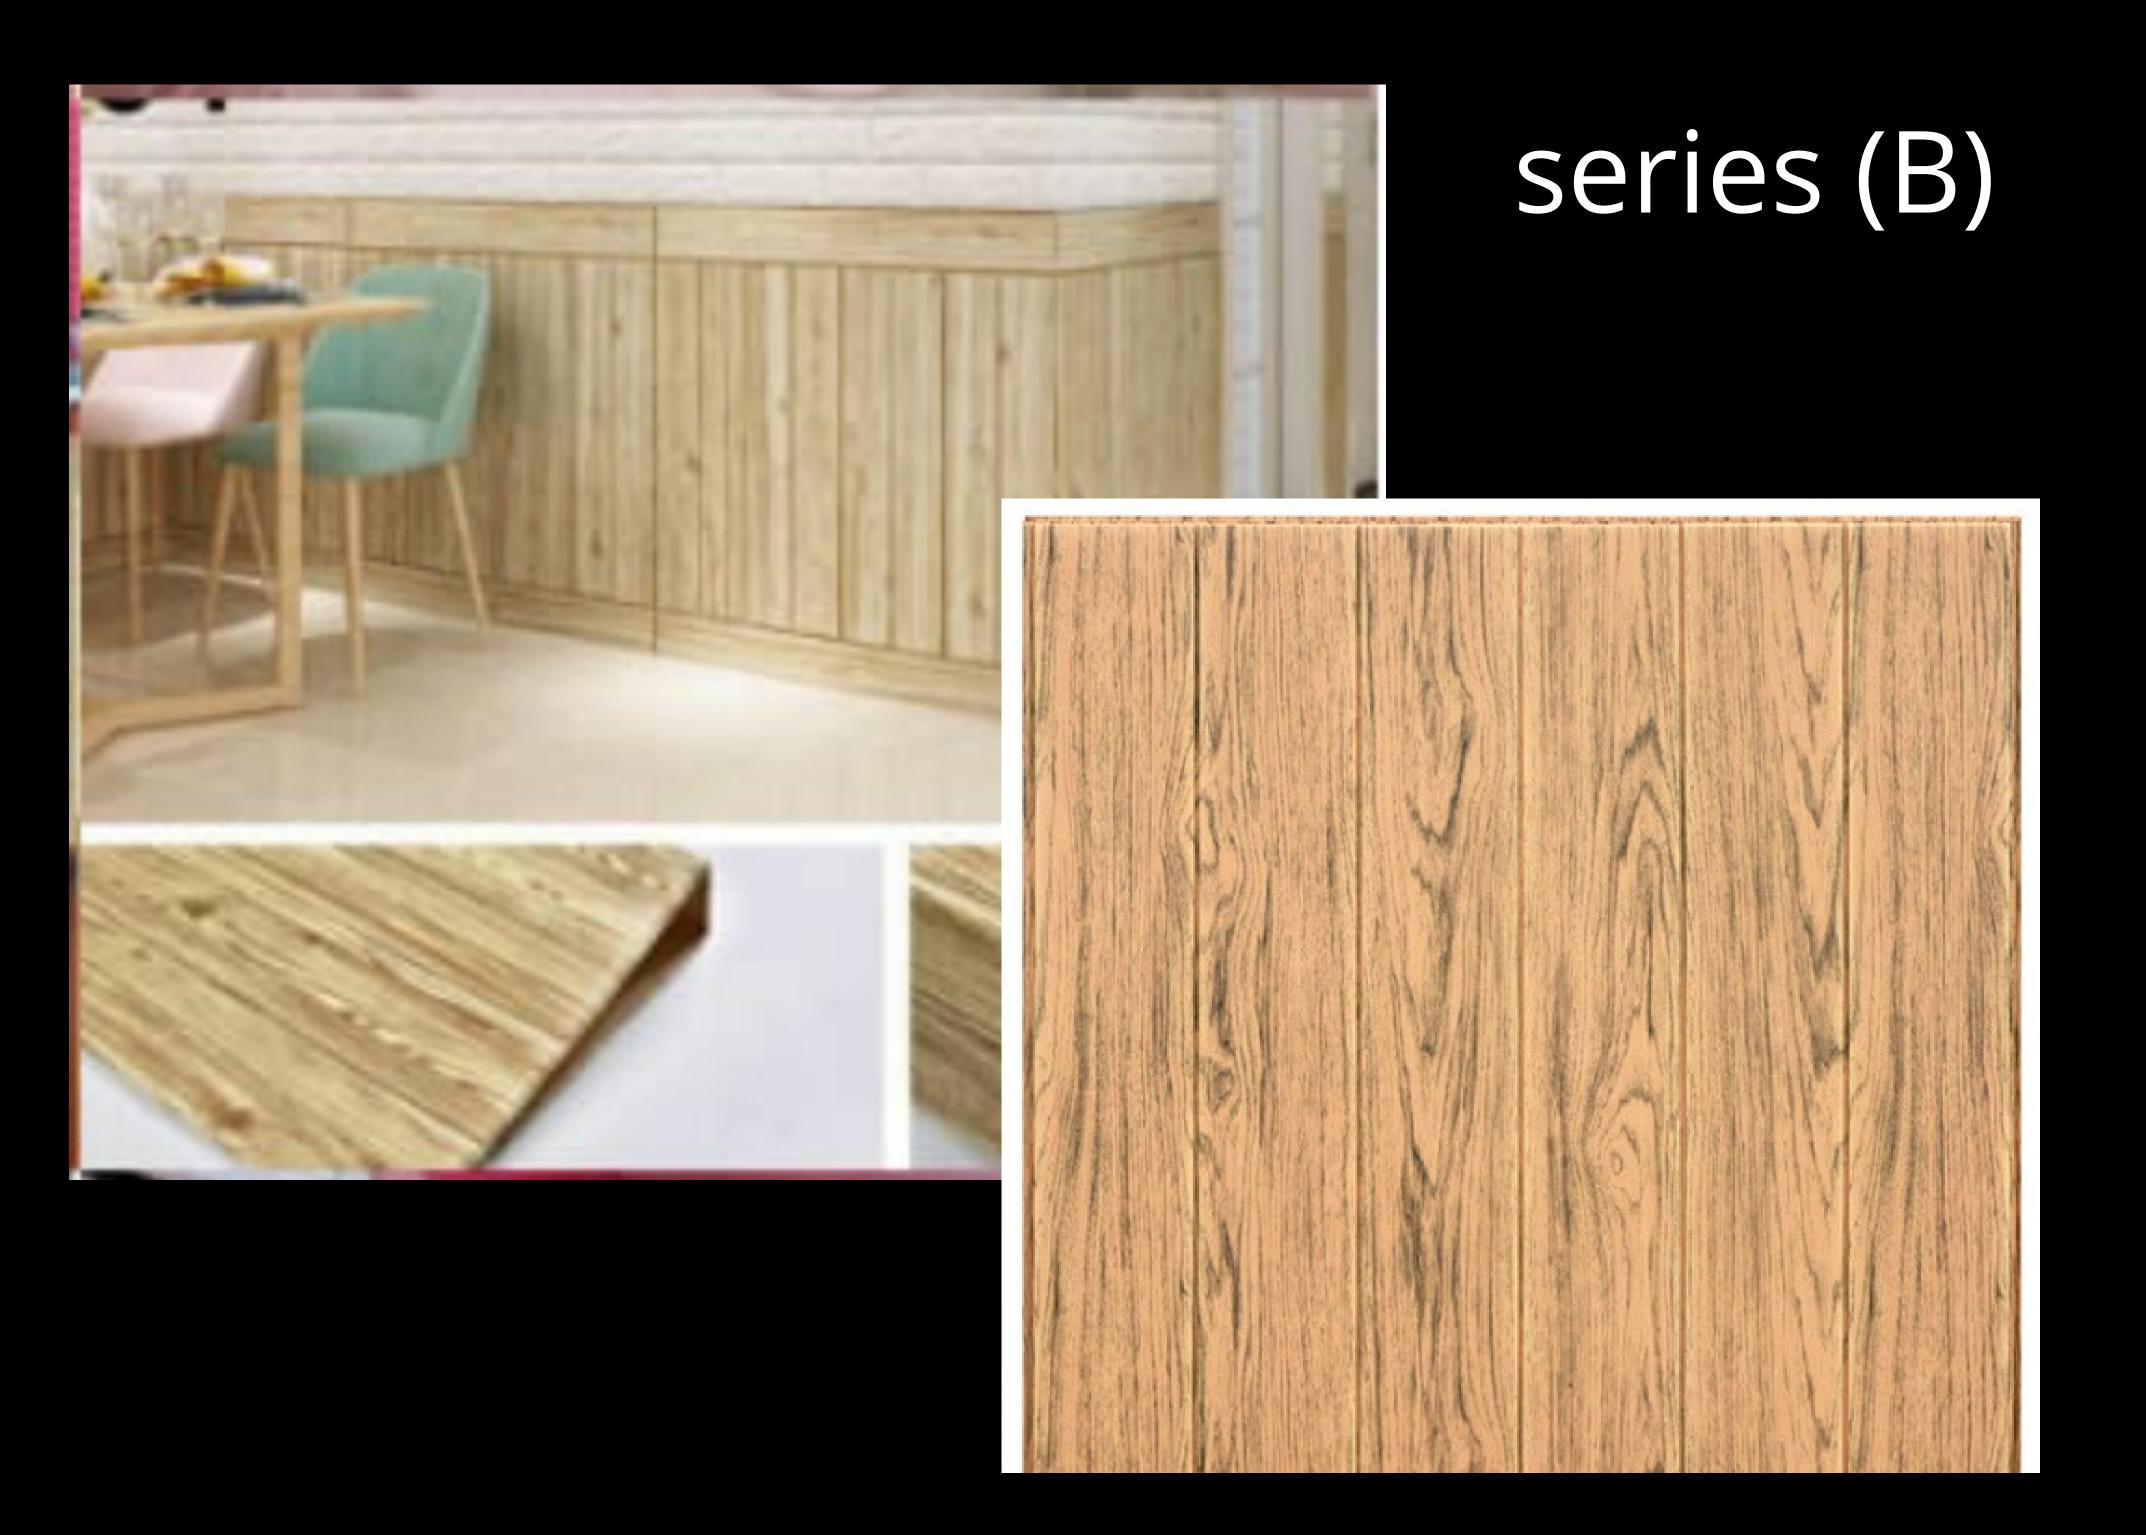

OOF

EASY CLEANING

LIGHT WEIGHT

MOIST PROOF

EASY TO CUT
ANTI COLSON
SOUND INSULATE



LIGHT PINK

DARK BLUE



Product: 3D Wall panel

Material: PE foam

Color: Pearl white

Size: 2.53ft x 2.30ft (77cm x 70cm)

Application: Featured walls

TV walls

Sofa background

Living room

Bedroon

Babyroom

Home office

Kitchen

Stairs









GREEN



SKY BLUE







BEIGE

DARK PINK





BRICK WITH GREEN LEAVES





COSMOS STYLE







### COSMOSTEXTURE series (B)





# BRICK SERI (B)







series (B)

#### series (B) KIDS SPECIAL









MULTI BRICK PATTERN



#### MULTI COLOR CUBE TEXTURE



# Series (B



#### MULTI BRICK 3D VIEW series (B)





#### series (B) BRICK TEXTURE











# MARBLE FINISH series (B)







#### MARBLE FINISH series (B)





# PYRAMID TEXTURE series (B)









WOODEN FINISH

#### series (B)





#### WOODEN TEXTURE





## FLOWER TEXTURE series (B)





## FLOWER TEXTURE series (B)



series (B)



SQUARE TEXTURE









# ROYAL PATTERN





#### for half wall











#### WALLPAPER LOOK