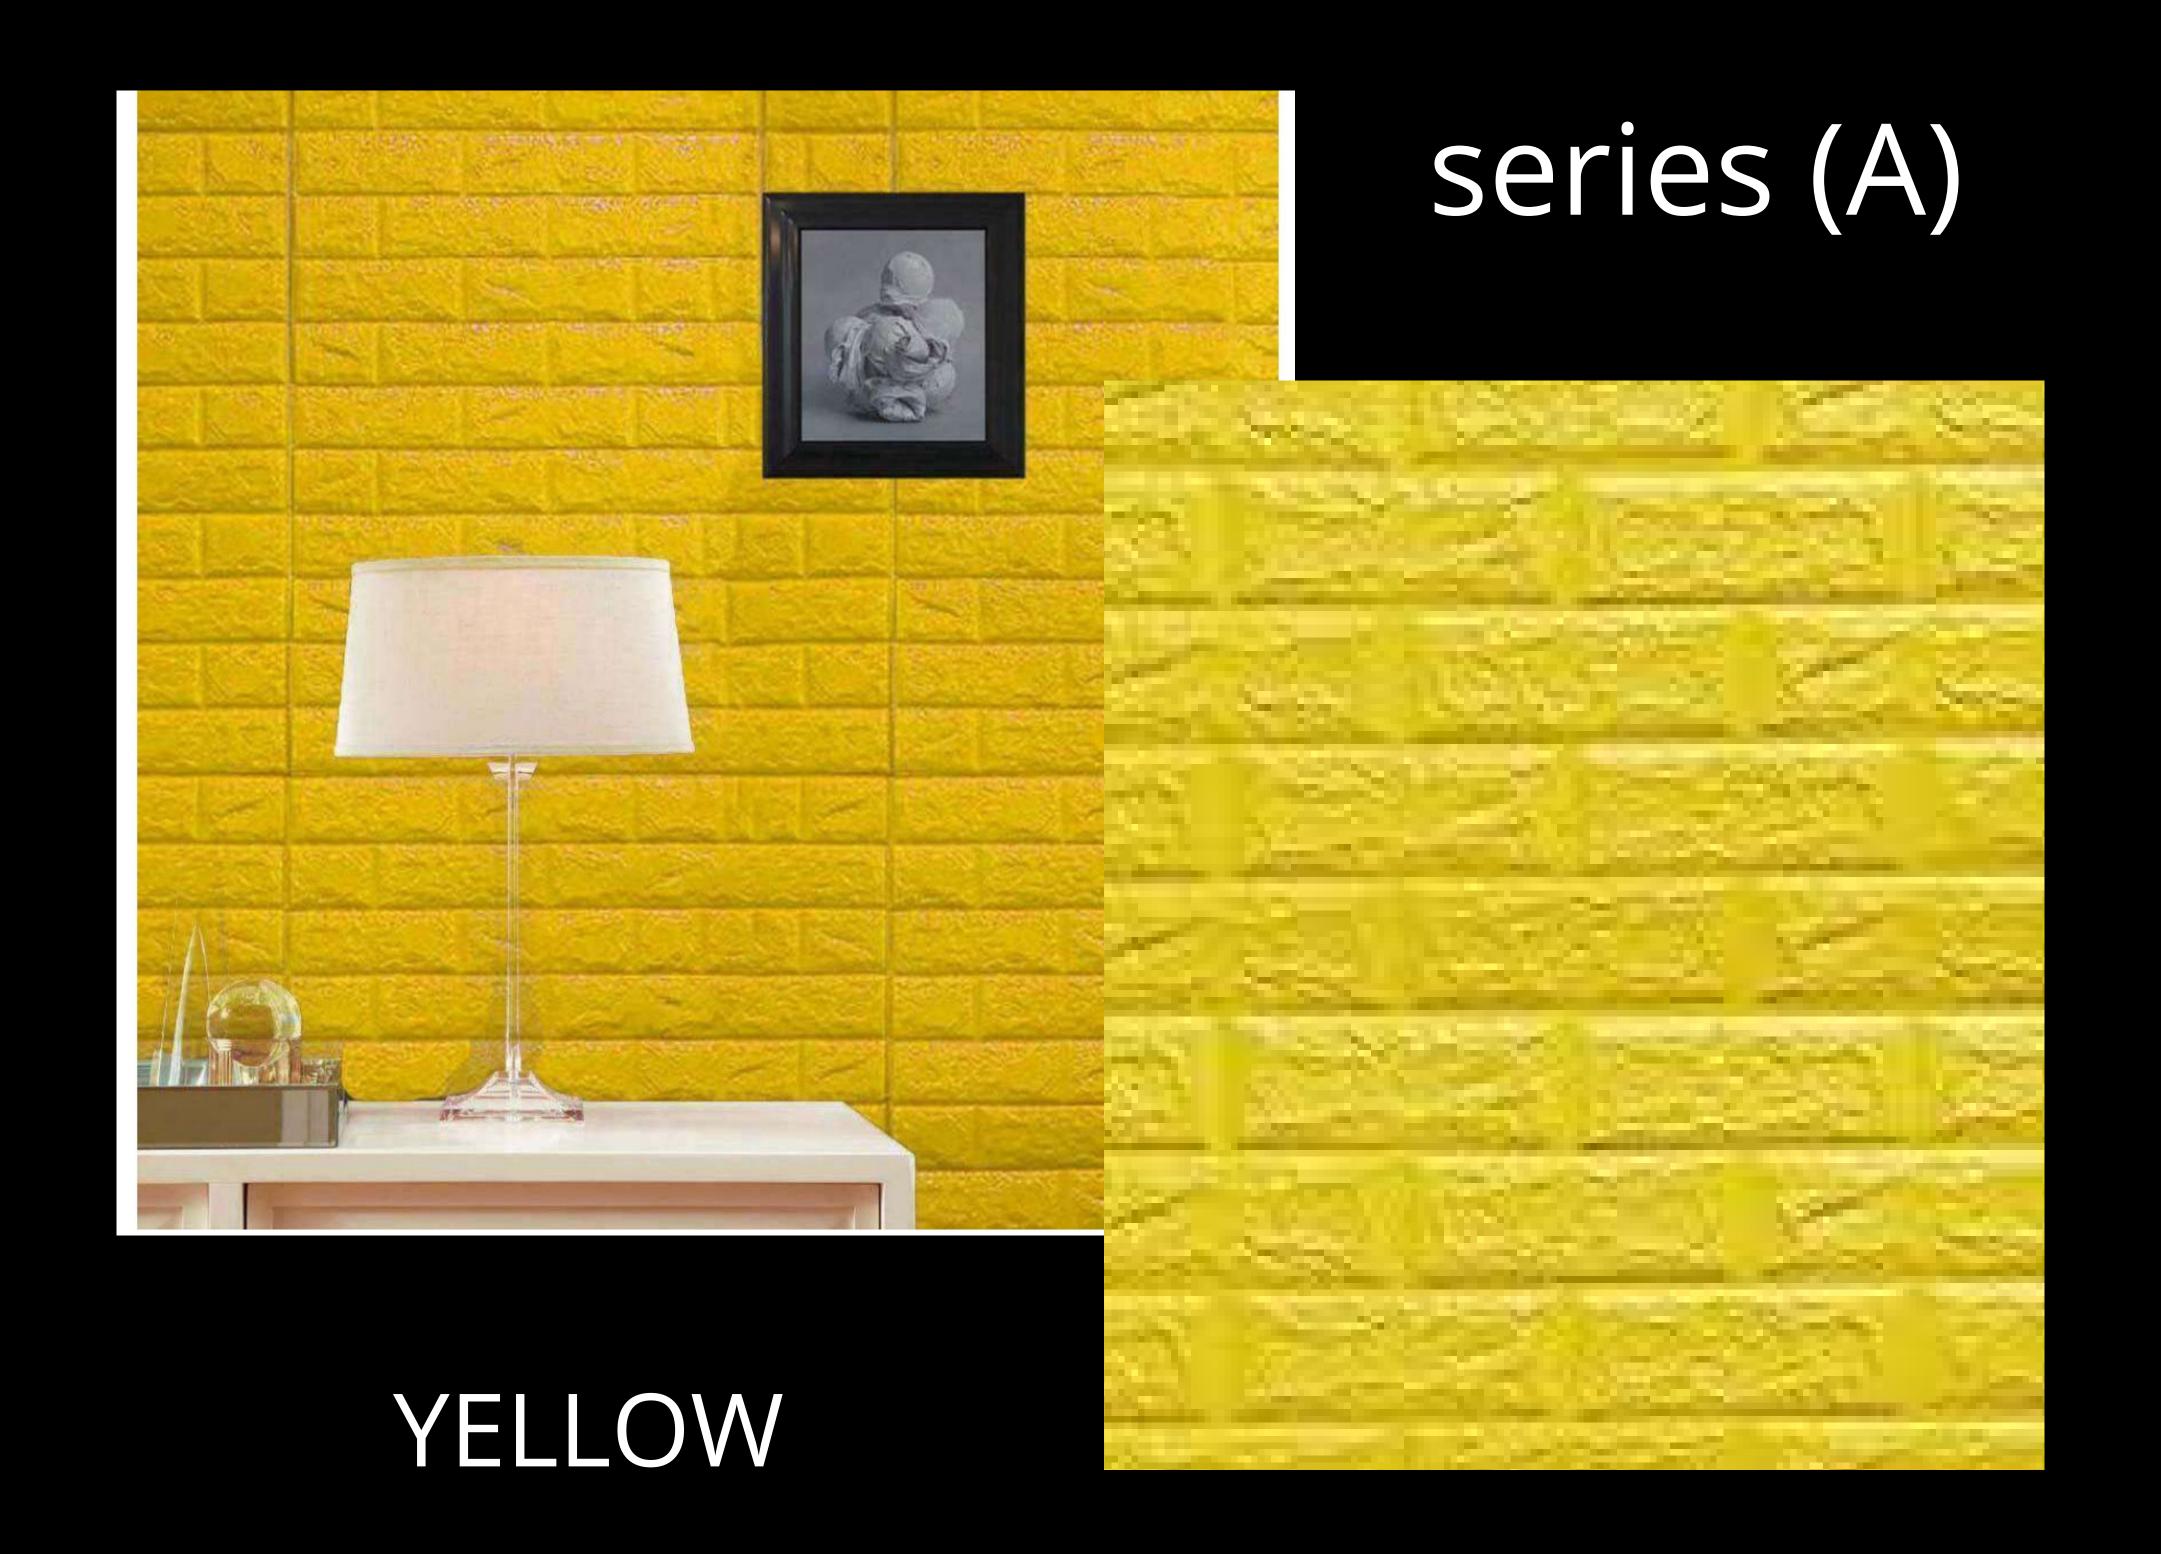

Home office

Kitchen

Stairs

GREEN

SKY BLUE

BEIGE

DARK PINK

BRICK WITH GREEN LEAVES