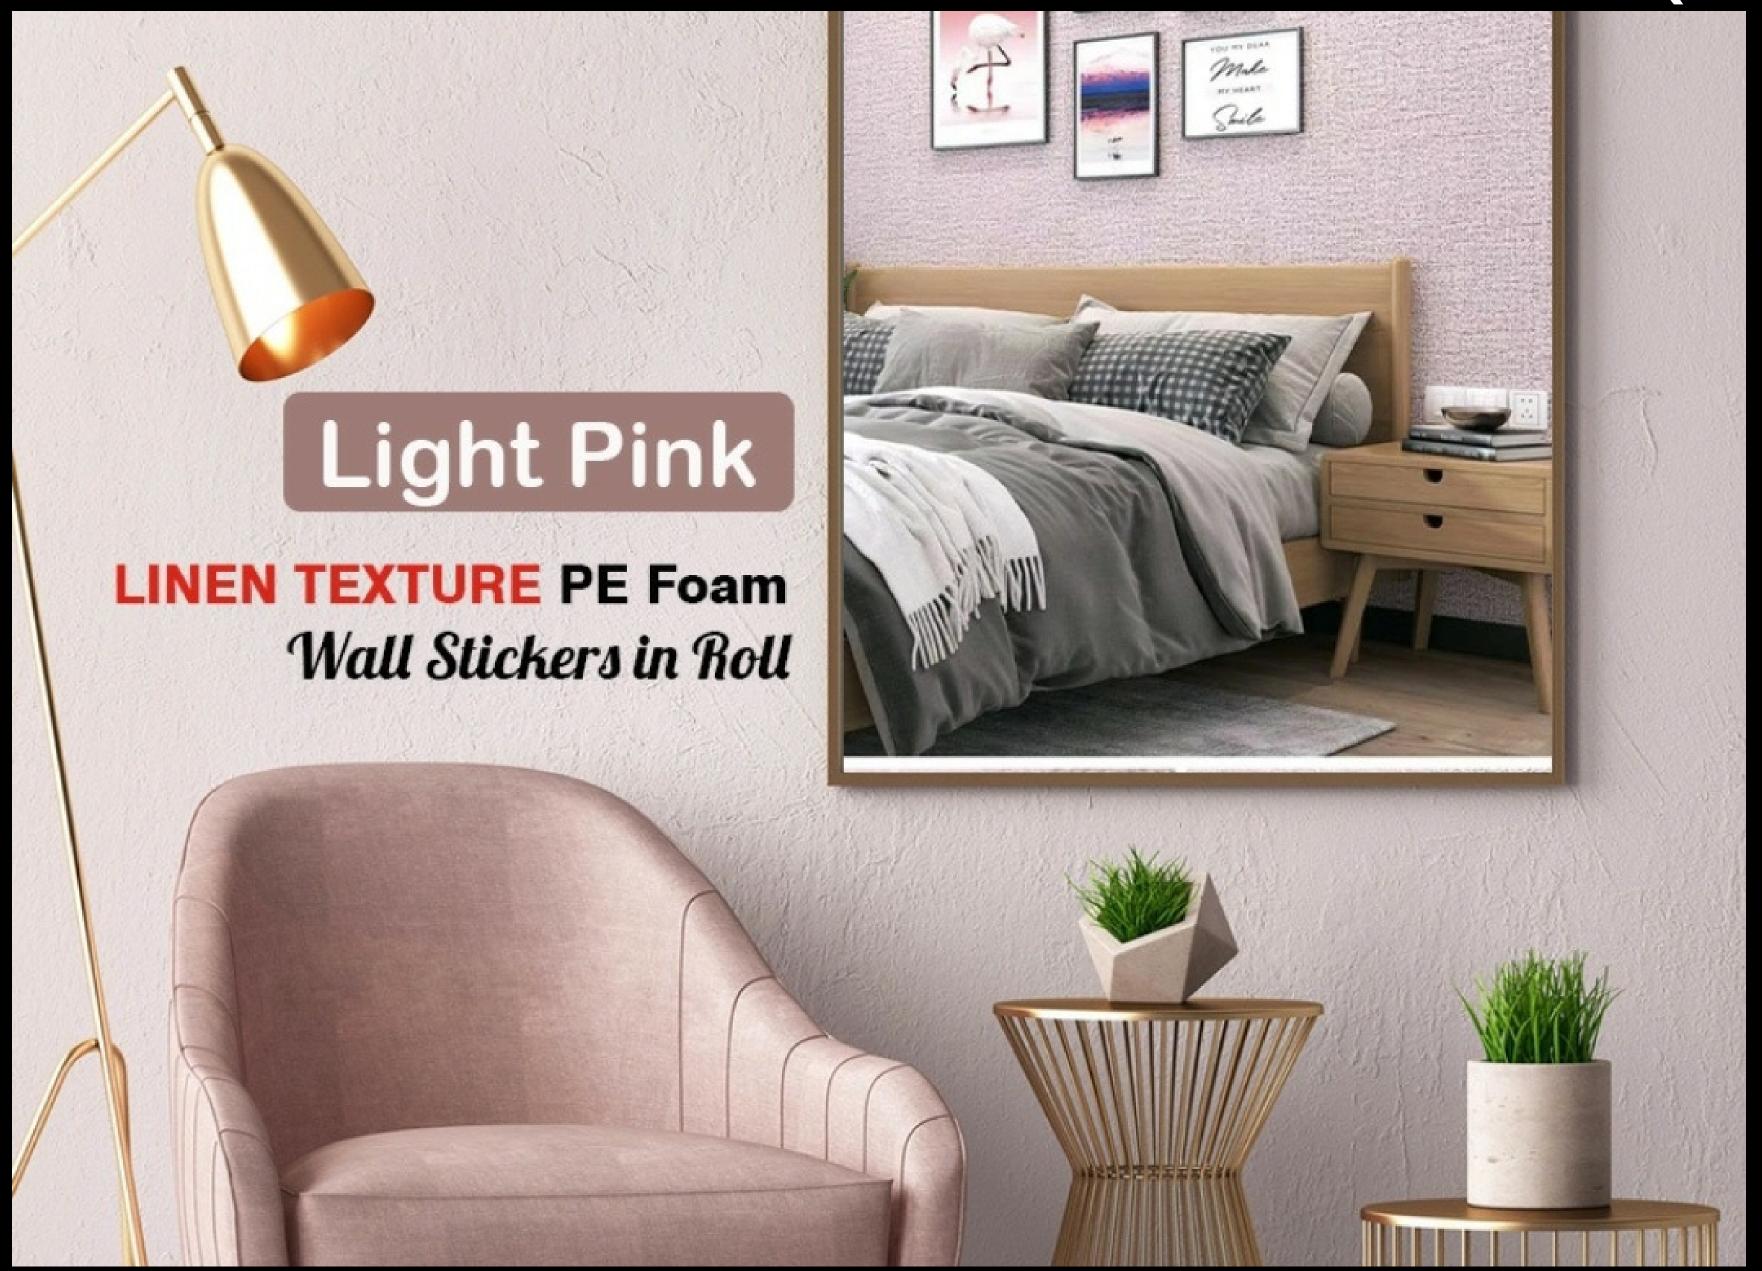

EASY CLEANING

LIGHT WEIGHT

MOIST PROOF

EASY TO CUT
ANTI COLSON
SOUND INSULATE

LIGHT PINK

DARK BLUE

Product: 3D Wall panel

Material: PE foam