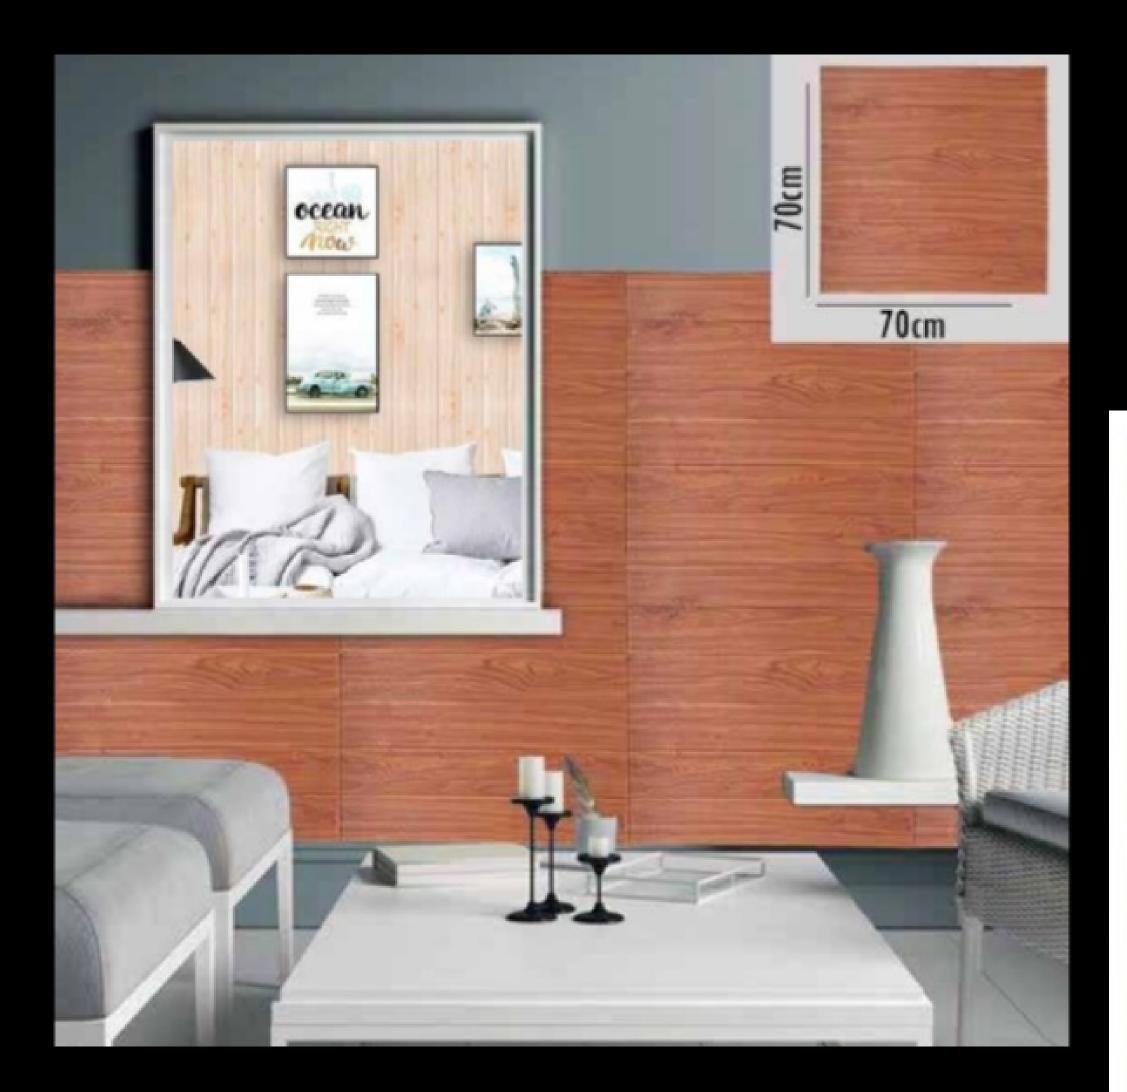

F

EASY CLEANING

LIGHT WEIGHT

MOIST PROOF

EASY TO CUT
ANTI COLSON
SOUND INSULATE



LIGHT PINK

DARK BLUE



Product: 3D Wall panel

Material: PE foam

Color: Pearl white

Size: 2.53ft x 2.30ft (77cm x 70cm)

Application: Featured walls

TV walls

Sofa background

Living room

Bedroon

Babyroom

Home office

Kitchen

Stairs









GREEN



SKY BLUE







BEIGE

DARK PINK





BRICK WITH GREEN LEAVES





COSMOS STYLE







### COSMOSTEXTURE series (B)





# BRICK SERI (B)







series (B)

#### series (B) KIDS SPECIAL









MULTI BRICK PATTERN



#### MULTI COLOR CUBE TEXTURE



# Series (B



#### MULTI BRICK 3D VIEW series (B)





#### series (B) BRICK TEXTURE











# MARBLE FINISH series (B)







#### MARBLE FINISH series (B)





# PYRAMID TEXTURE series (B)









WOODEN FINISH

#### series (B)





#### WOODEN TEXTURE





## FLOWER TEXTURE series (B)





## FLOWER TEXTURE series (B)



series (B)



SQUARE TEXTURE









# ROYAL PATTERN





#### for half wall











#### WALLPAPER LOOK