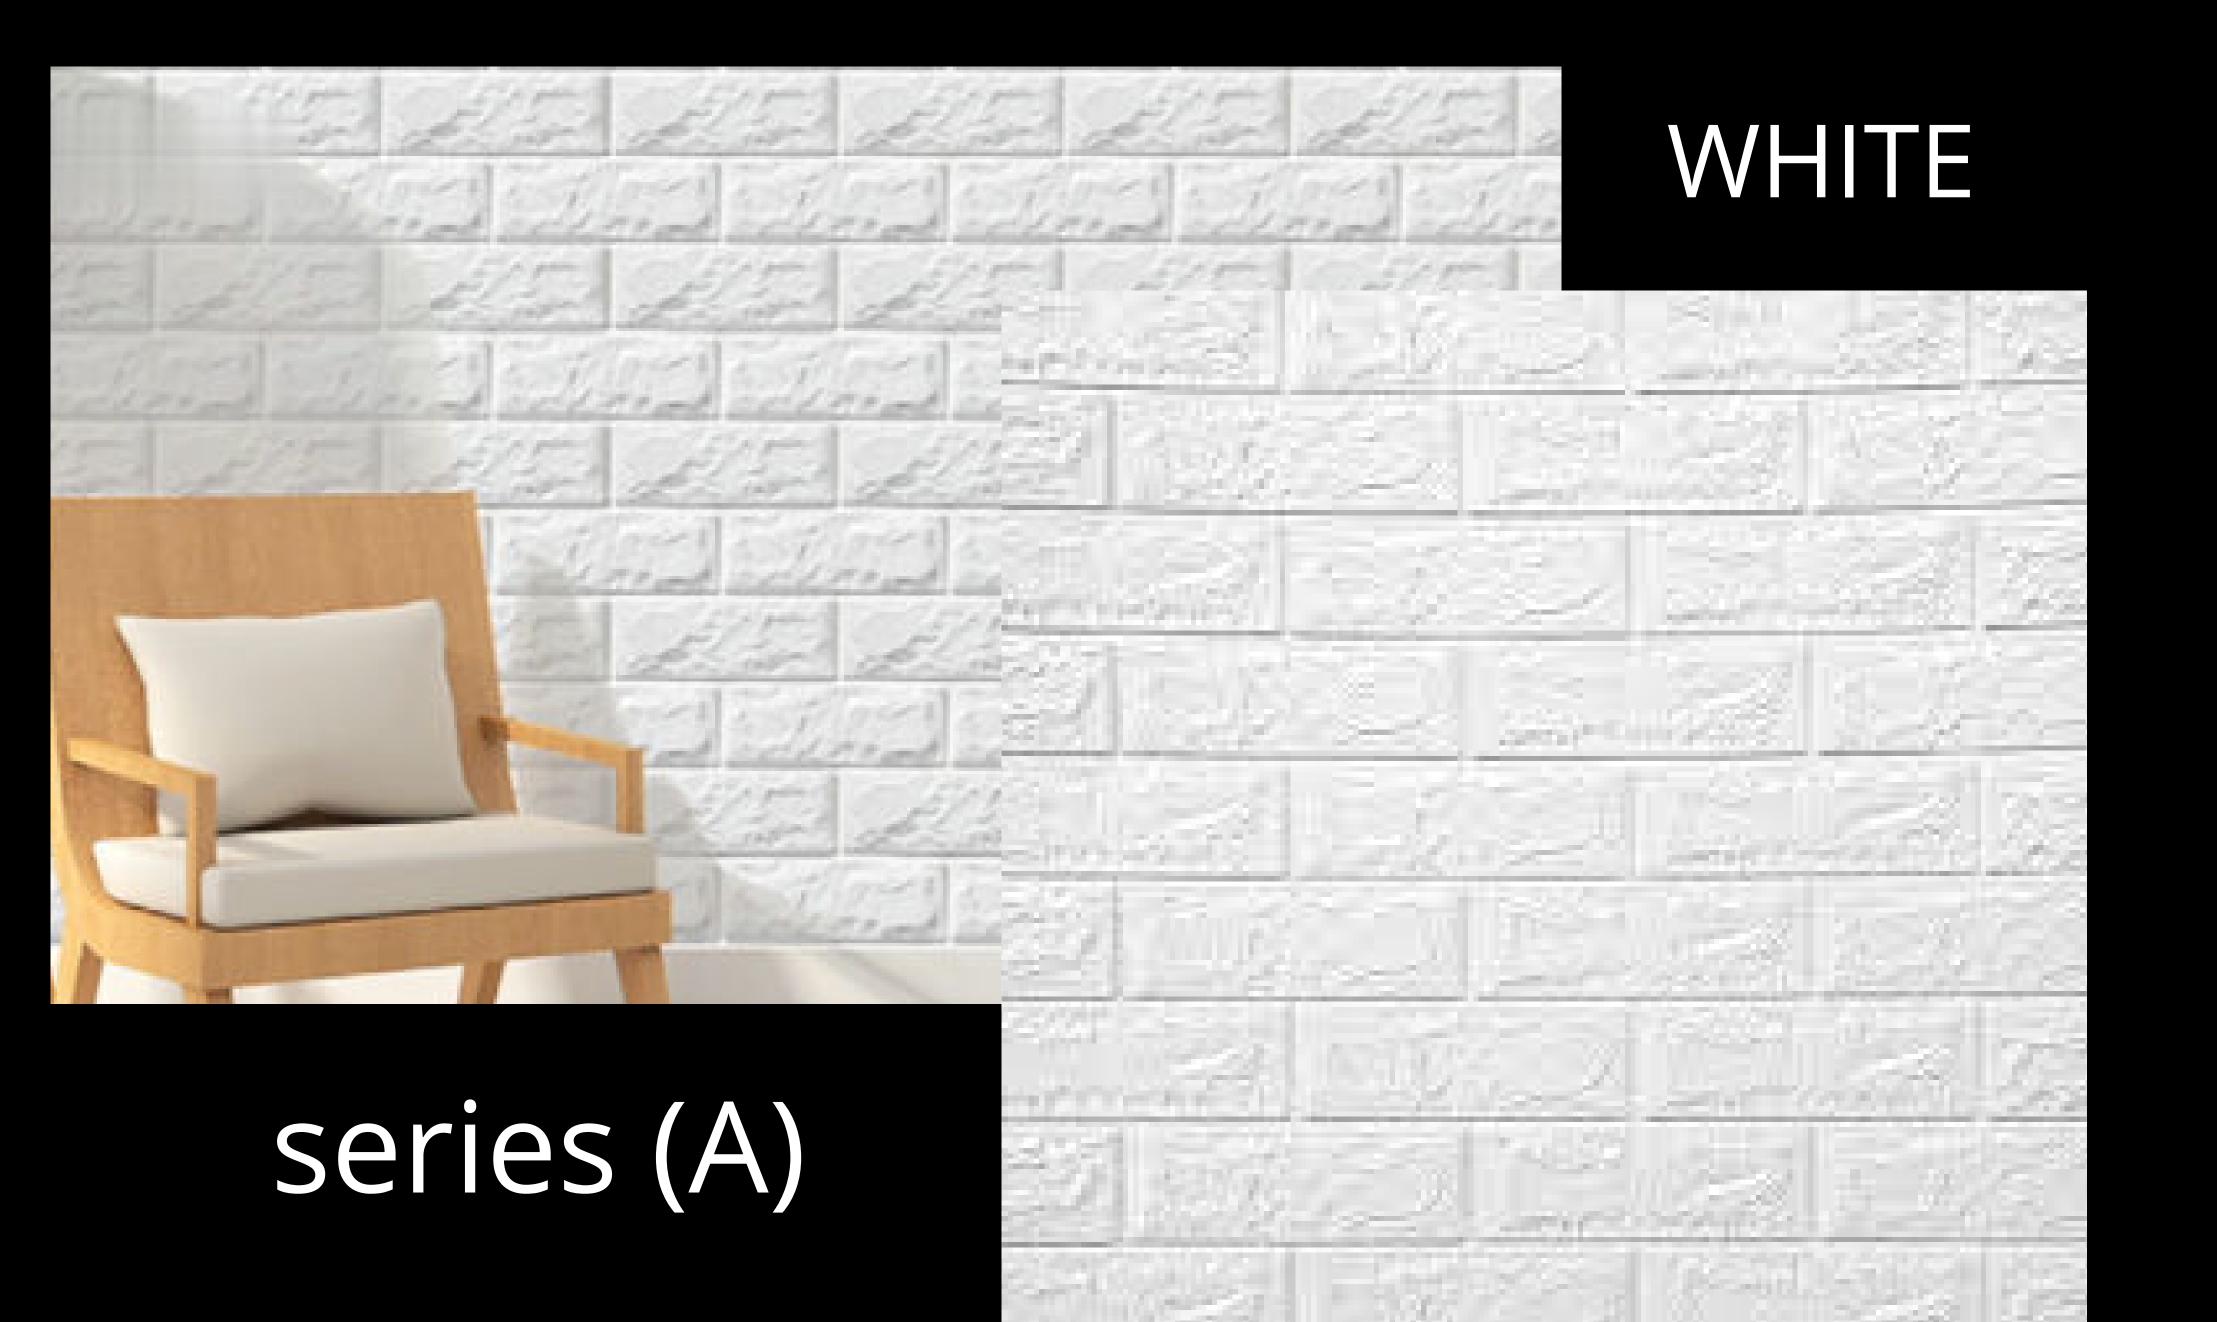

Color: Pearl white

Size: 2.53ft x 2.30ft (77cm x 70cm)

Application: Featured walls

TV walls

Sofa background

Living room

Bedroon

Babyroom