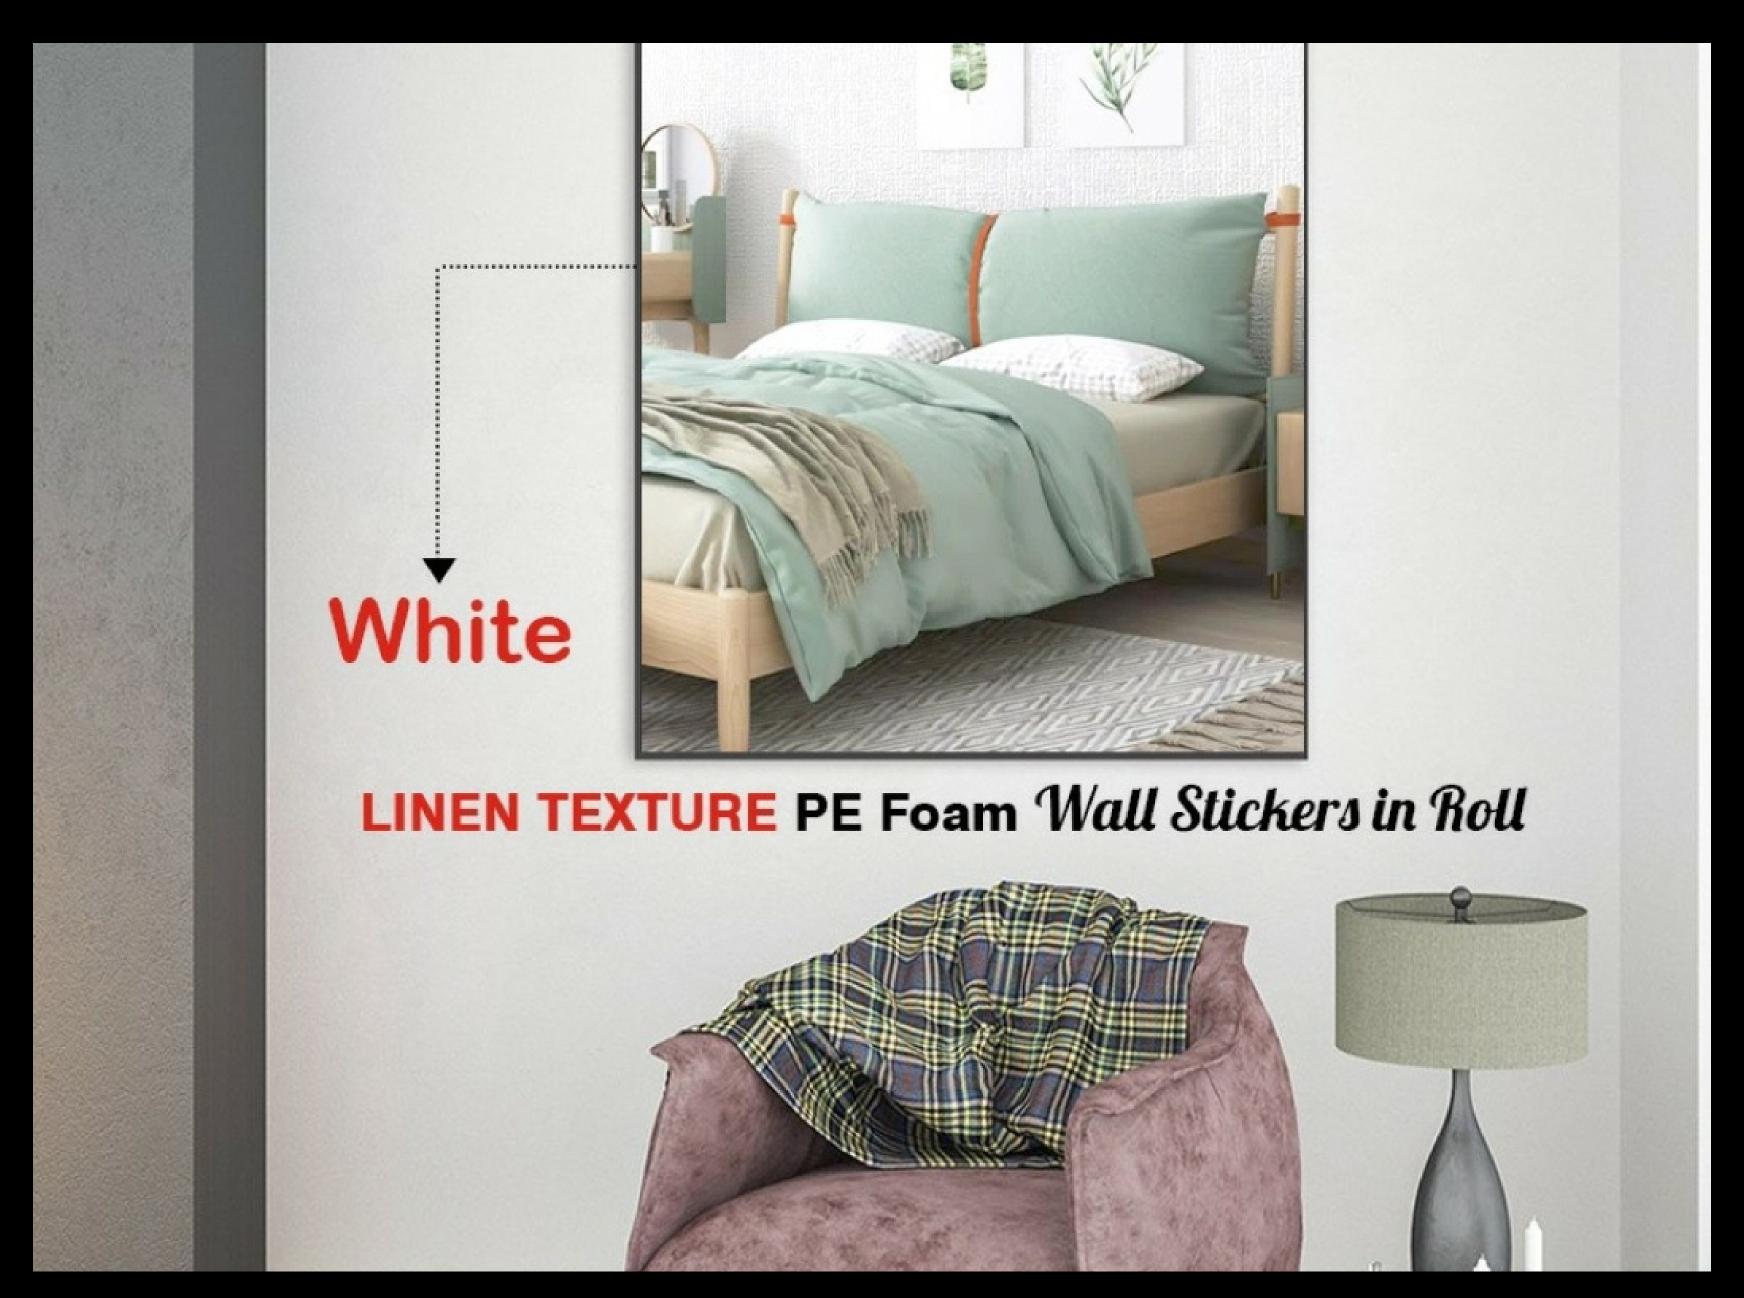

#### 

MADE OF SOFT PE FOAM

EASY MAINTENANCE

ECONOMICAL WALL COVERING

SELFADHESIVE

PEEL AND STICK®

EASY TO PASTE AND REMOVE

WATERPROOF

EASY CLEANING

LIGHT WEIGHT

MOIST PROOF

EASY TO CUT
ANTI COLSON
SOUND INSULATE

LIGHT PINK

DARK BLUE

Product: 3D Wall panel

Material: PE foam

Color: Pearl white

Size: 2.53ft x 2.30ft (77cm x 70cm)

Application: Featured walls

TV walls

Sofa background

Living room

Bedroon

Babyroom