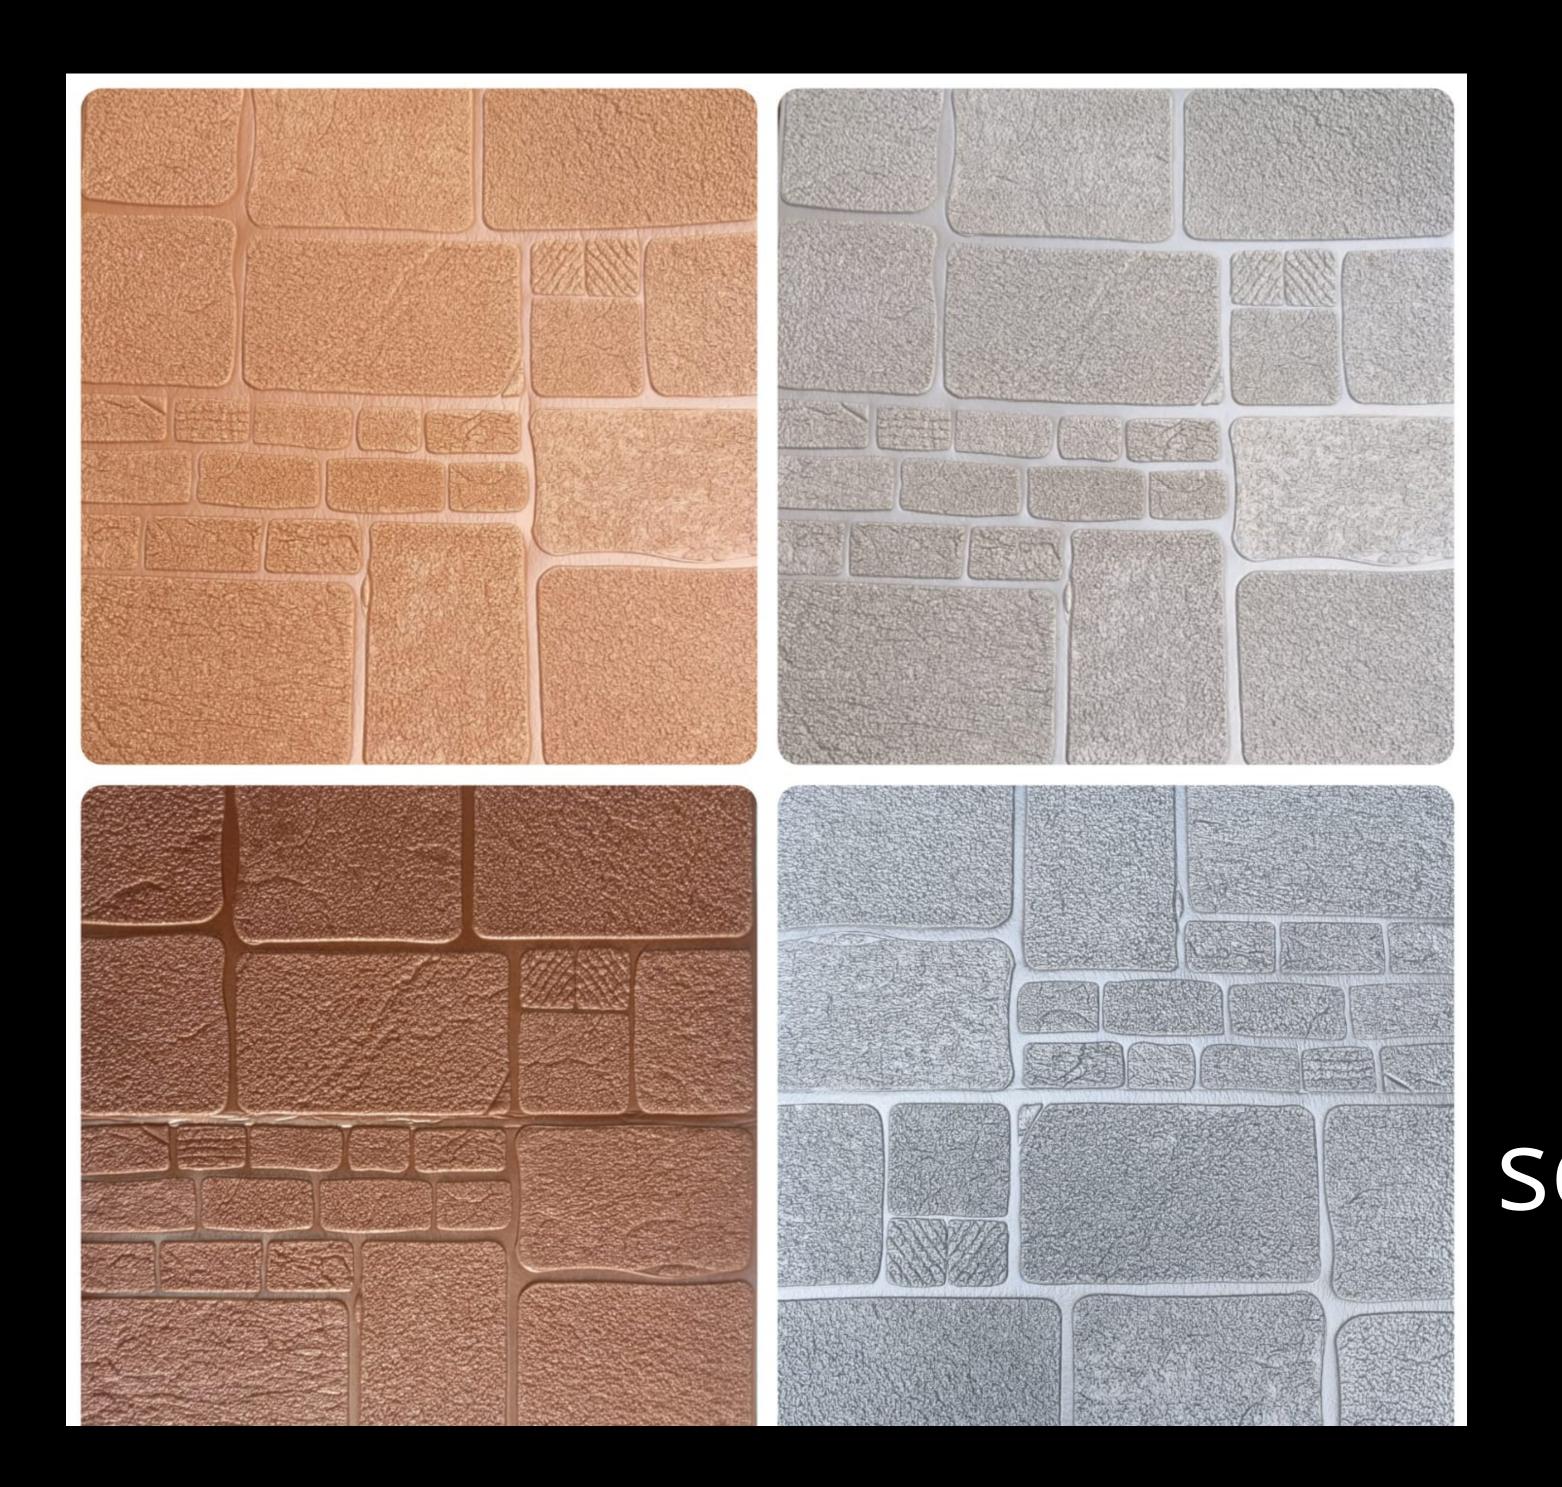

#### 

MADE OF SOFT PE FOAM

EASY MAINTENANCE

ECONOMICAL WALL COVERING

SELFADHESIVE

PEEL AND STICK®

EASY TO PASTE AND REMOVE

WATERPROOF

EASY CLEANING

LIGHT WEIGHT

MOIST PROOF

EASY TO CUT
ANTI COLSON
SOUND INSULATE



LIGHT PINK

DARK BLUE



Product: 3D Wall panel

Material: PE foam

Color: Pearl white

Size: 2.53ft x 2.30ft (77cm x 70cm)

Application: Featured walls

TV walls

Sofa background

Living room

Bedroon

Babyroom

Home office

Kitchen

Stairs









GREEN



SKY BLUE







BEIGE

DARK PINK





BRICK WITH GREEN LEAVES





COSMOS STYLE







### COSMOSTEXTURE series (B)





# BRICK SERI (B)







series (B)

#### series (B) KIDS SPECIAL









MULTI BRICK PATTERN



#### MULTI COLOR CUBE TEXTURE



# Series (B



#### MULTI BRICK 3D VIEW series (B)





#### series (B) BRICK TEXTURE











# MARBLE FINISH series (B)







#### MARBLE FINISH series (B)





# PYRAMID TEXTURE series (B)









WOODEN FINISH

#### series (B)





#### WOODEN TEXTURE





## FLOWER TEXTURE series (B)





## FLOWER TEXTURE series (B)



series (B)



SQUARE TEXTURE









# ROYAL PATTERN





#### for half wall











#### WALLPAPER LOOK