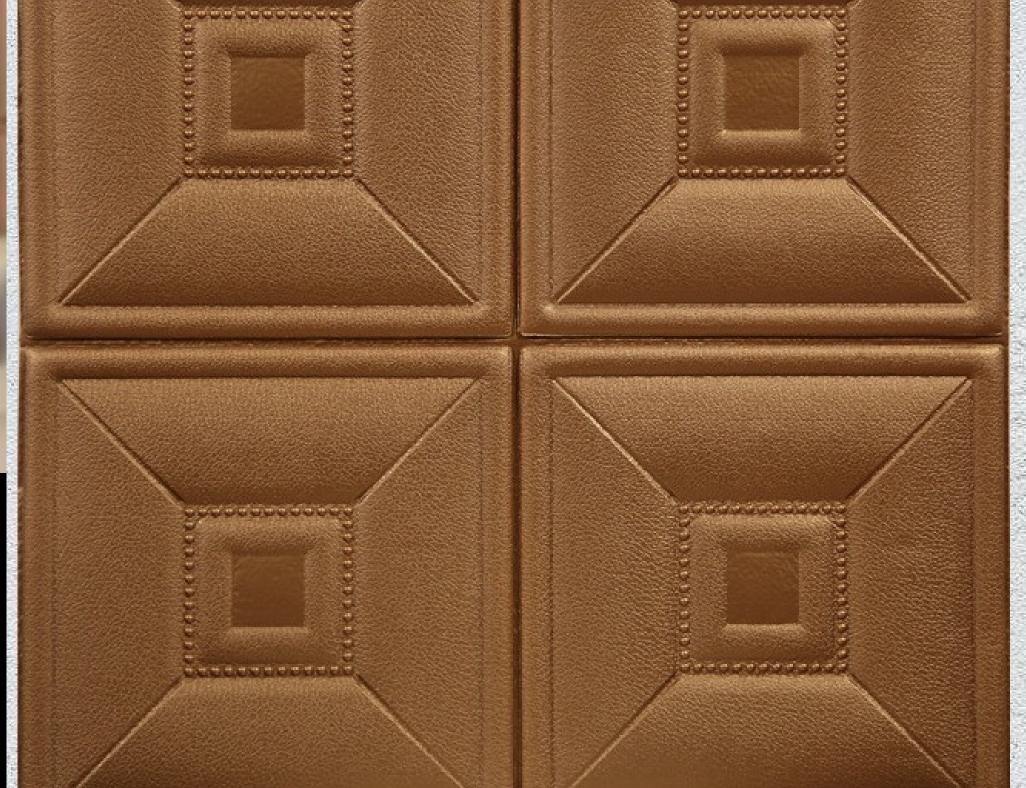

ial: PE foam

Color: Pearl white

Size: 2.53ft x 2.30ft (77cm x 70cm)

Application: Featured walls

TV walls

Sofa background

Living room

Bedroon

Babyroom

Home office

Kitchen

Stairs









GREEN



SKY BLUE







BEIGE

DARK PINK





BRICK WITH GREEN LEAVES





COSMOS STYLE







### COSMOSTEXTURE series (B)





# BRICK SERI (B)







series (B)

#### series (B) KIDS SPECIAL









MULTI BRICK PATTERN



#### MULTI COLOR CUBE TEXTURE



# Series (B



#### MULTI BRICK 3D VIEW series (B)





#### series (B) BRICK TEXTURE











# MARBLE FINISH series (B)







#### MARBLE FINISH series (B)





# PYRAMID TEXTURE series (B)









WOODEN FINISH

#### series (B)





#### WOODEN TEXTURE





## FLOWER TEXTURE series (B)





## FLOWER TEXTURE series (B)



series (B)



SQUARE TEXTURE









# ROYAL PATTERN





#### for half wall











#### WALLPAPER LOOK