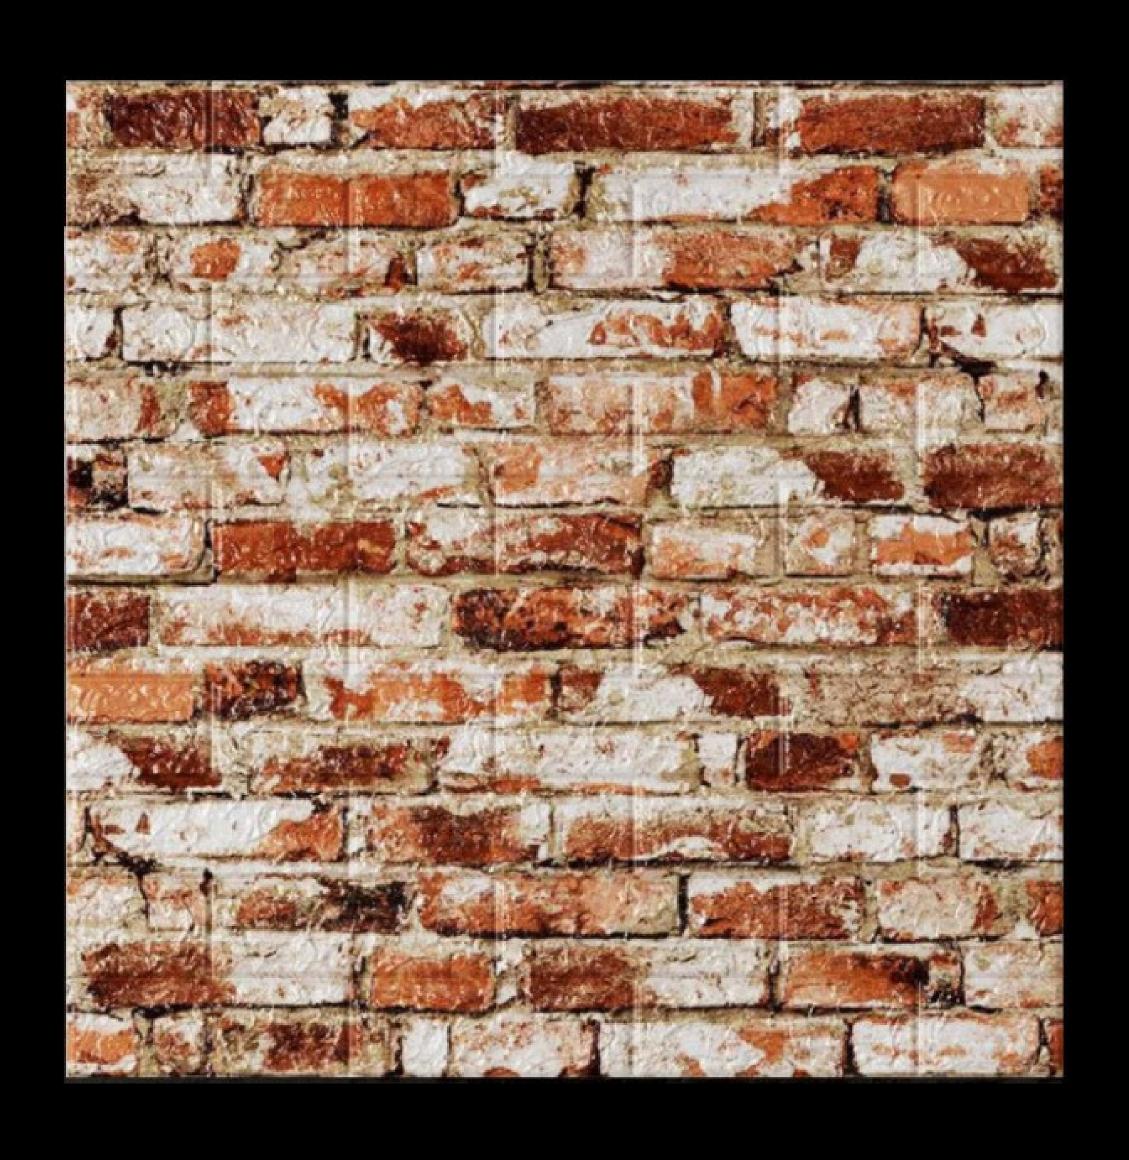

OAM

EASY MAINTENANCE

ECONOMICAL WALL COVERING

SELFADHESIVE

PEEL AND STICK®

EASY TO PASTE AND REMOVE

WATERPROOF

EASY CLEANING

LIGHT WEIGHT

MOIST PROOF

EASY TO CUT
ANTI COLSON
SOUND INSULATE



LIGHT PINK

DARK BLUE



Product: 3D Wall panel

Material: PE foam

Color: Pearl white

Size: 2.53ft x 2.30ft (77cm x 70cm)

Application: Featured walls

TV walls

Sofa background

Living room

Bedroon

Babyroom

Home office

Kitchen

Stairs









GREEN



SKY BLUE







BEIGE

DARK PINK





BRICK WITH GREEN LEAVES





COSMOS STYLE







### COSMOSTEXTURE series (B)





# BRICK SERI (B)







series (B)

#### series (B) KIDS SPECIAL









MULTI BRICK PATTERN



#### MULTI COLOR CUBE TEXTURE



# Series (B



#### MULTI BRICK 3D VIEW series (B)





#### series (B) BRICK TEXTURE











# MARBLE FINISH series (B)







#### MARBLE FINISH series (B)





# PYRAMID TEXTURE series (B)









WOODEN FINISH

#### series (B)





#### WOODEN TEXTURE





## FLOWER TEXTURE series (B)





## FLOWER TEXTURE series (B)



series (B)



SQUARE TEXTURE









# ROYAL PATTERN





#### for half wall











#### WALLPAPER LOOK