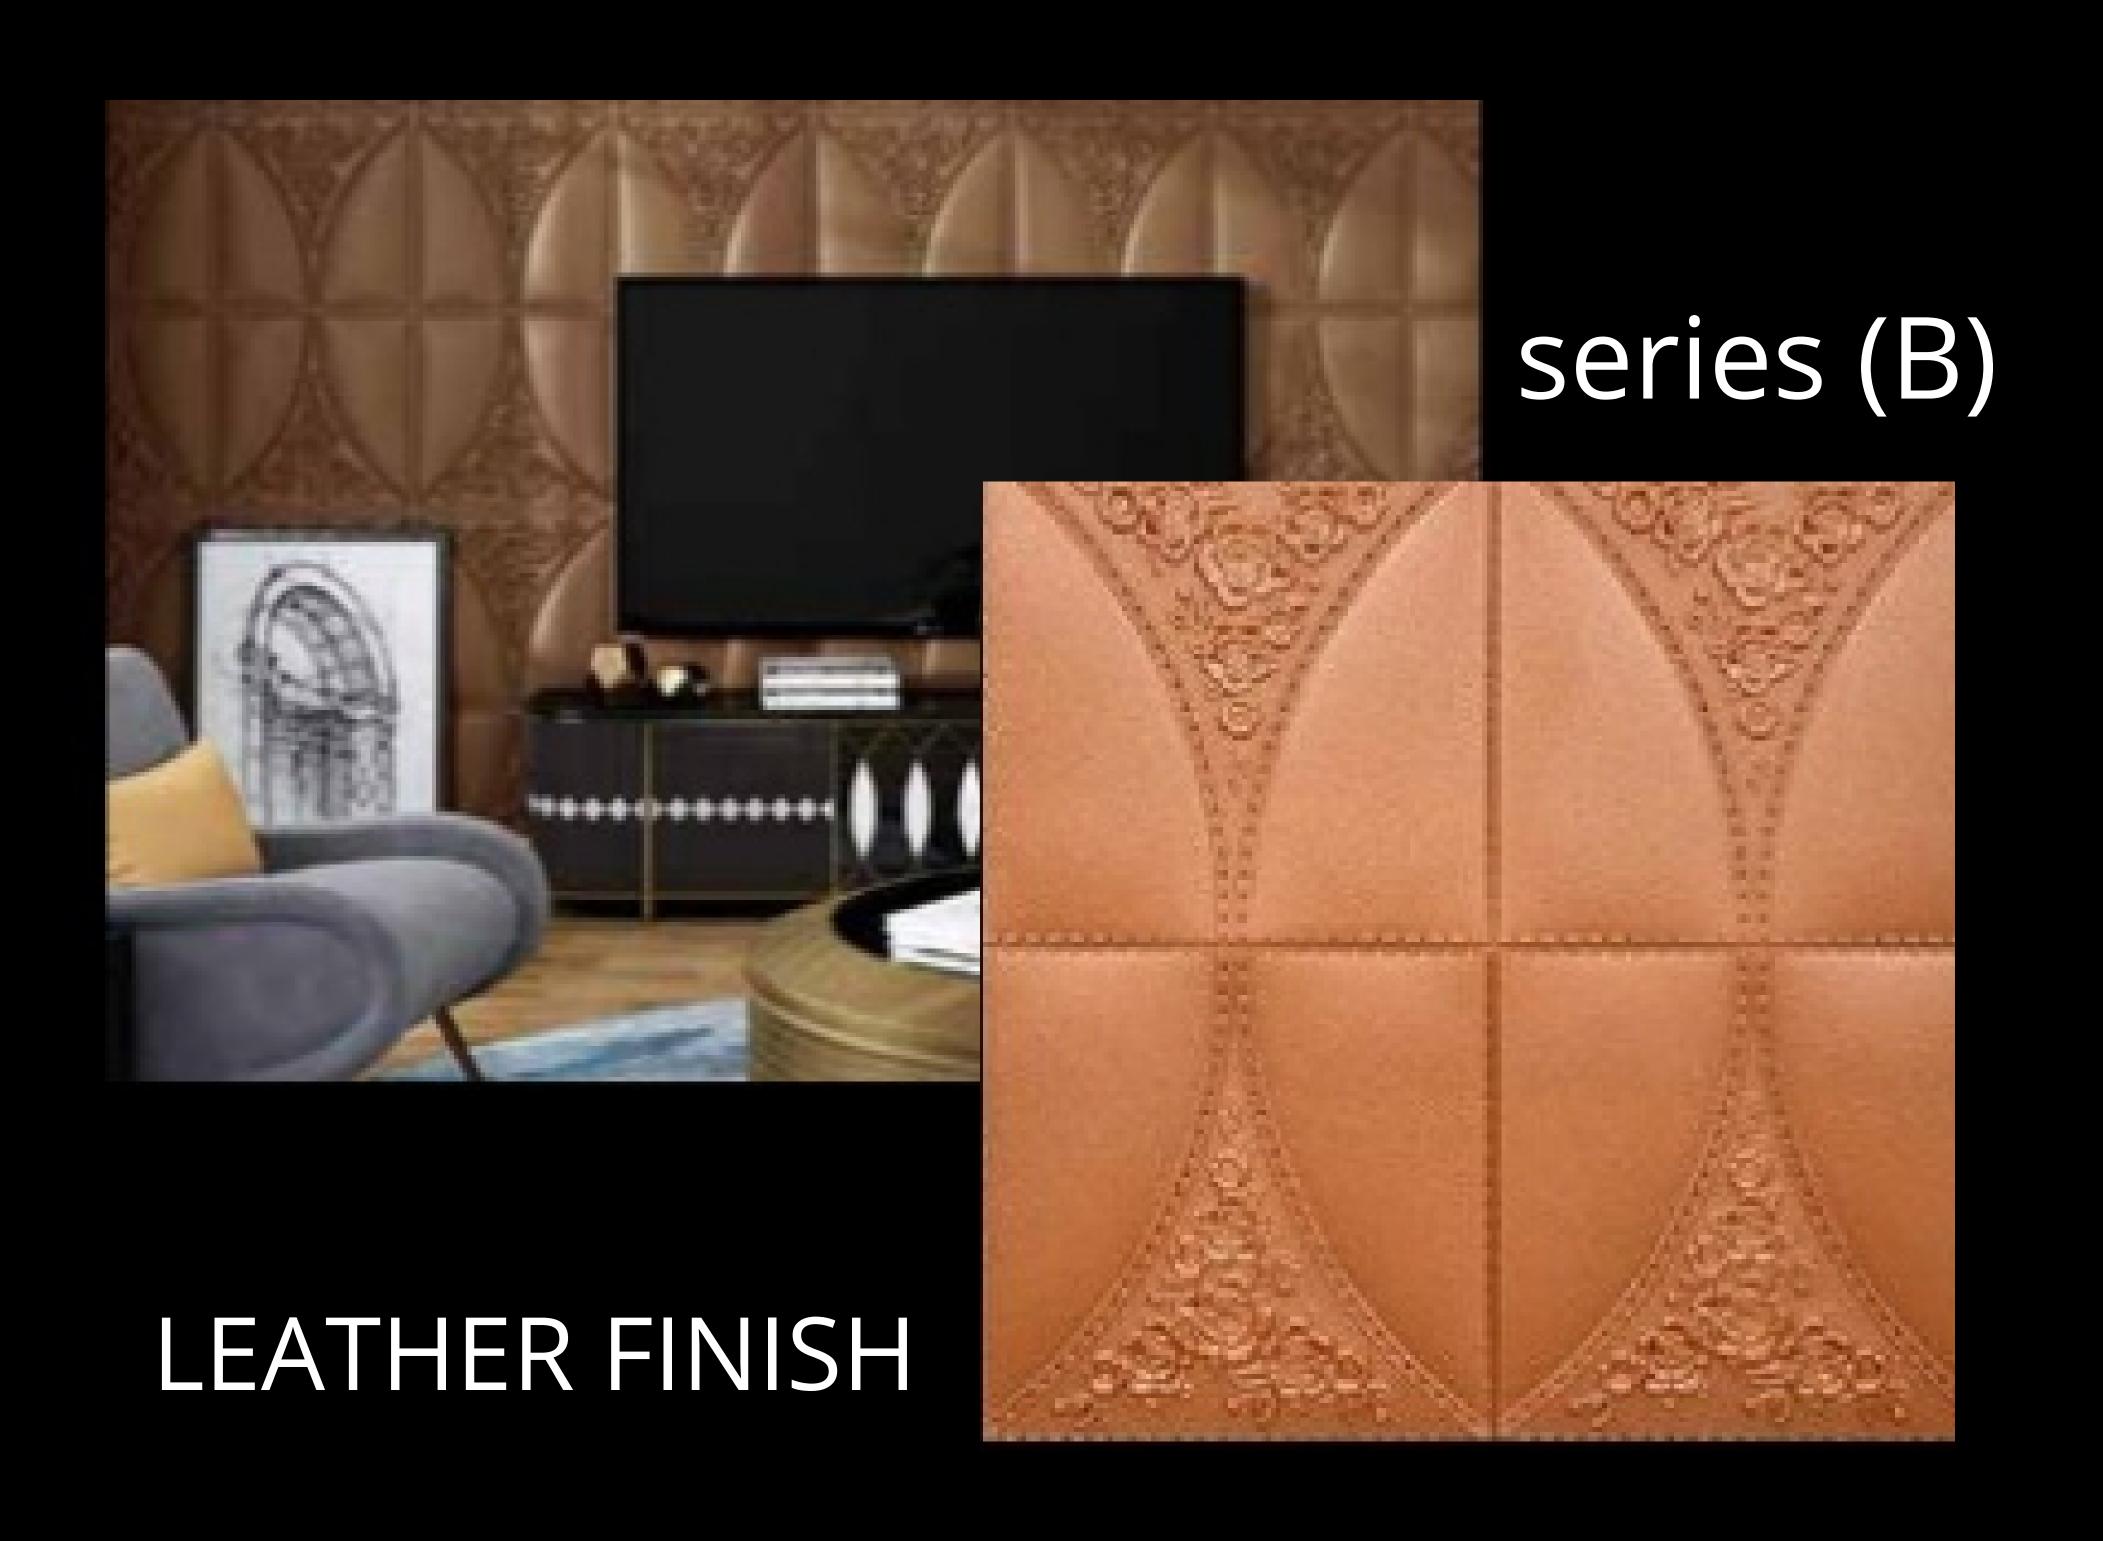

#### 

MADE OF SOFT PE FOAM

EASY MAINTENANCE

ECONOMICAL WALL COVERING

SELFADHESIVE

PEEL AND STICK®

EASY TO PASTE AND REMOVE

WATERPROOF

EASY CLEANING

LIGHT WEIGHT

MOIST PROOF

EASY TO CUT
ANTI COLSON
SOUND INSULATE



LIGHT PINK

DARK BLUE



Product: 3D Wall panel

Material: PE foam

Color: Pearl white

Size: 2.53ft x 2.30ft (77cm x 70cm)

Application: Featured walls

TV walls

Sofa background

Living room

Bedroon

Babyroom

Home office

Kitchen

Stairs









GREEN



SKY BLUE







BEIGE

DARK PINK





BRICK WITH GREEN LEAVES





COSMOS STYLE







### COSMOSTEXTURE series (B)





# BRICK SERI (B)







series (B)

#### series (B) KIDS SPECIAL









MULTI BRICK PATTERN



#### MULTI COLOR CUBE TEXTURE



# Series (B



#### MULTI BRICK 3D VIEW series (B)





#### series (B) BRICK TEXTURE











# MARBLE FINISH series (B)







#### MARBLE FINISH series (B)





# PYRAMID TEXTURE series (B)









WOODEN FINISH

#### series (B)





#### WOODEN TEXTURE





## FLOWER TEXTURE series (B)





## FLOWER TEXTURE series (B)



series (B)



SQUARE TEXTURE









# ROYAL PATTERN





#### for half wall











#### WALLPAPER LOOK