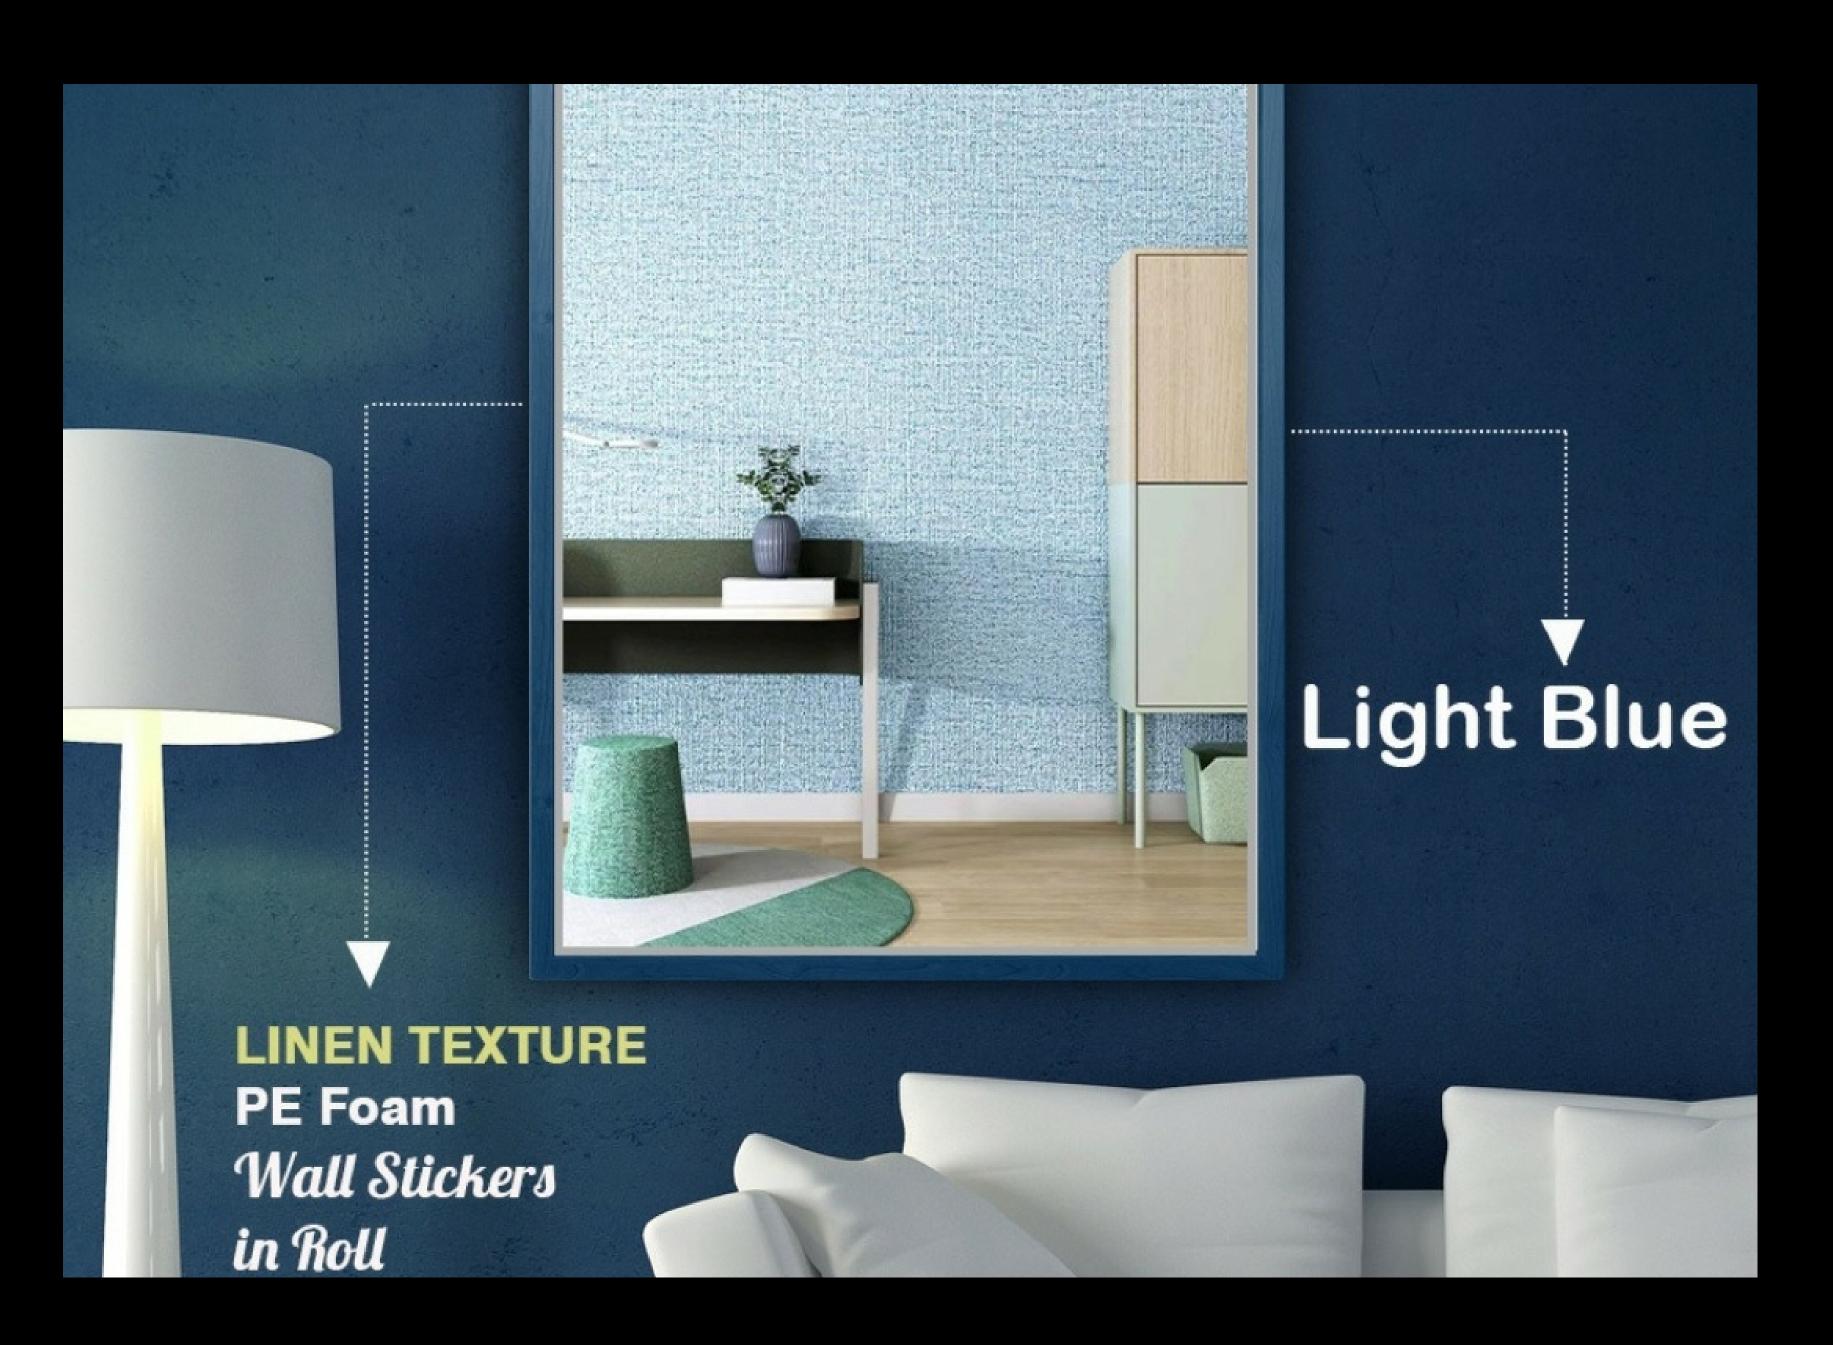

EASY CLEANING

LIGHT WEIGHT

MOIST PROOF

EASY TO CUT
ANTI COLSON
SOUND INSULATE

LIGHT PINK

DARK BLUE

Product: 3D Wall panel

Material: PE foam