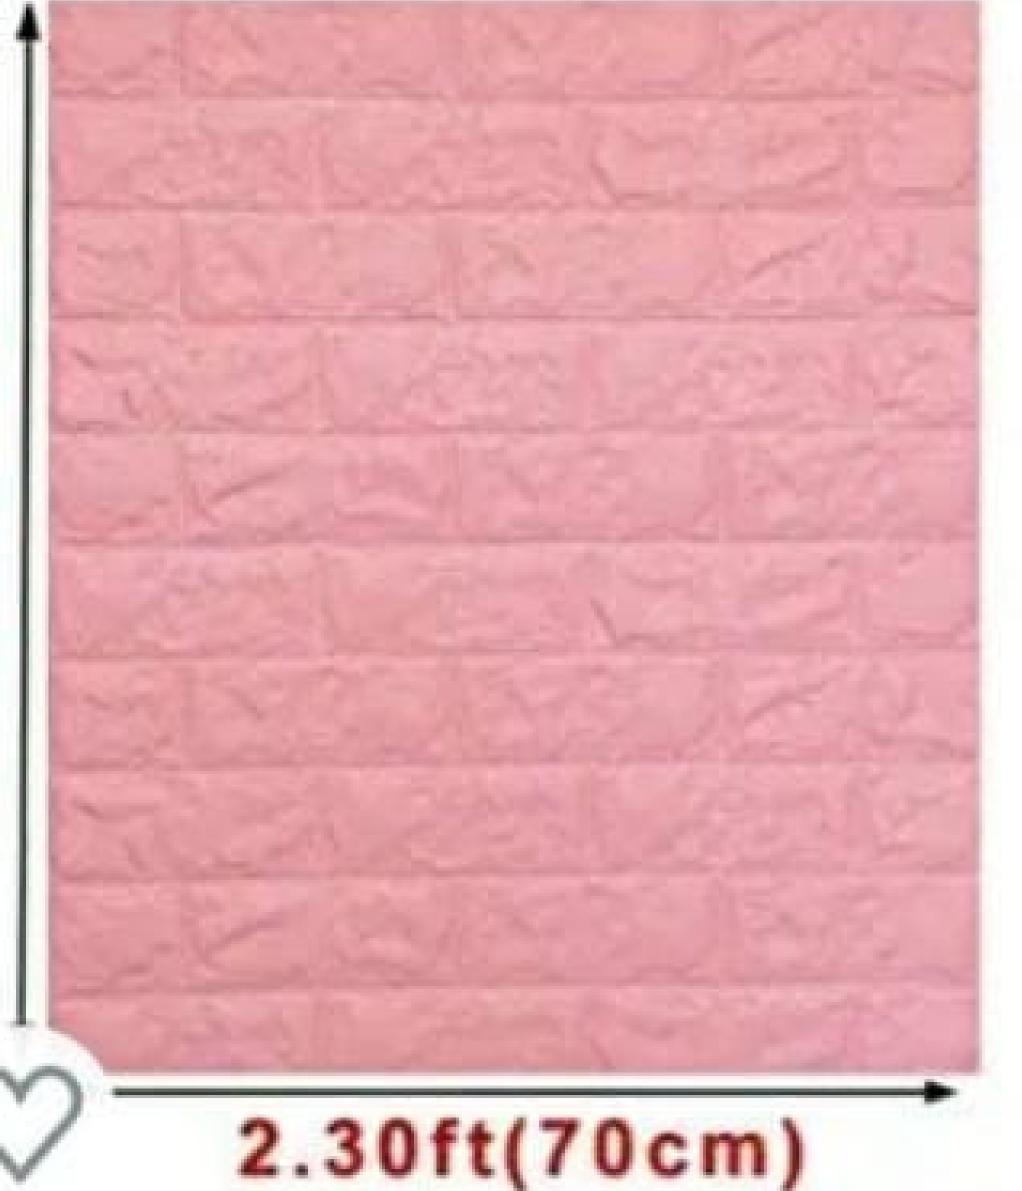

Color: Pearl white

Size: 2.53ft x 2.30ft (77cm x 70cm)

Application: Featured walls

TV walls

Sofa background

Living room

Bedroon

Babyroom