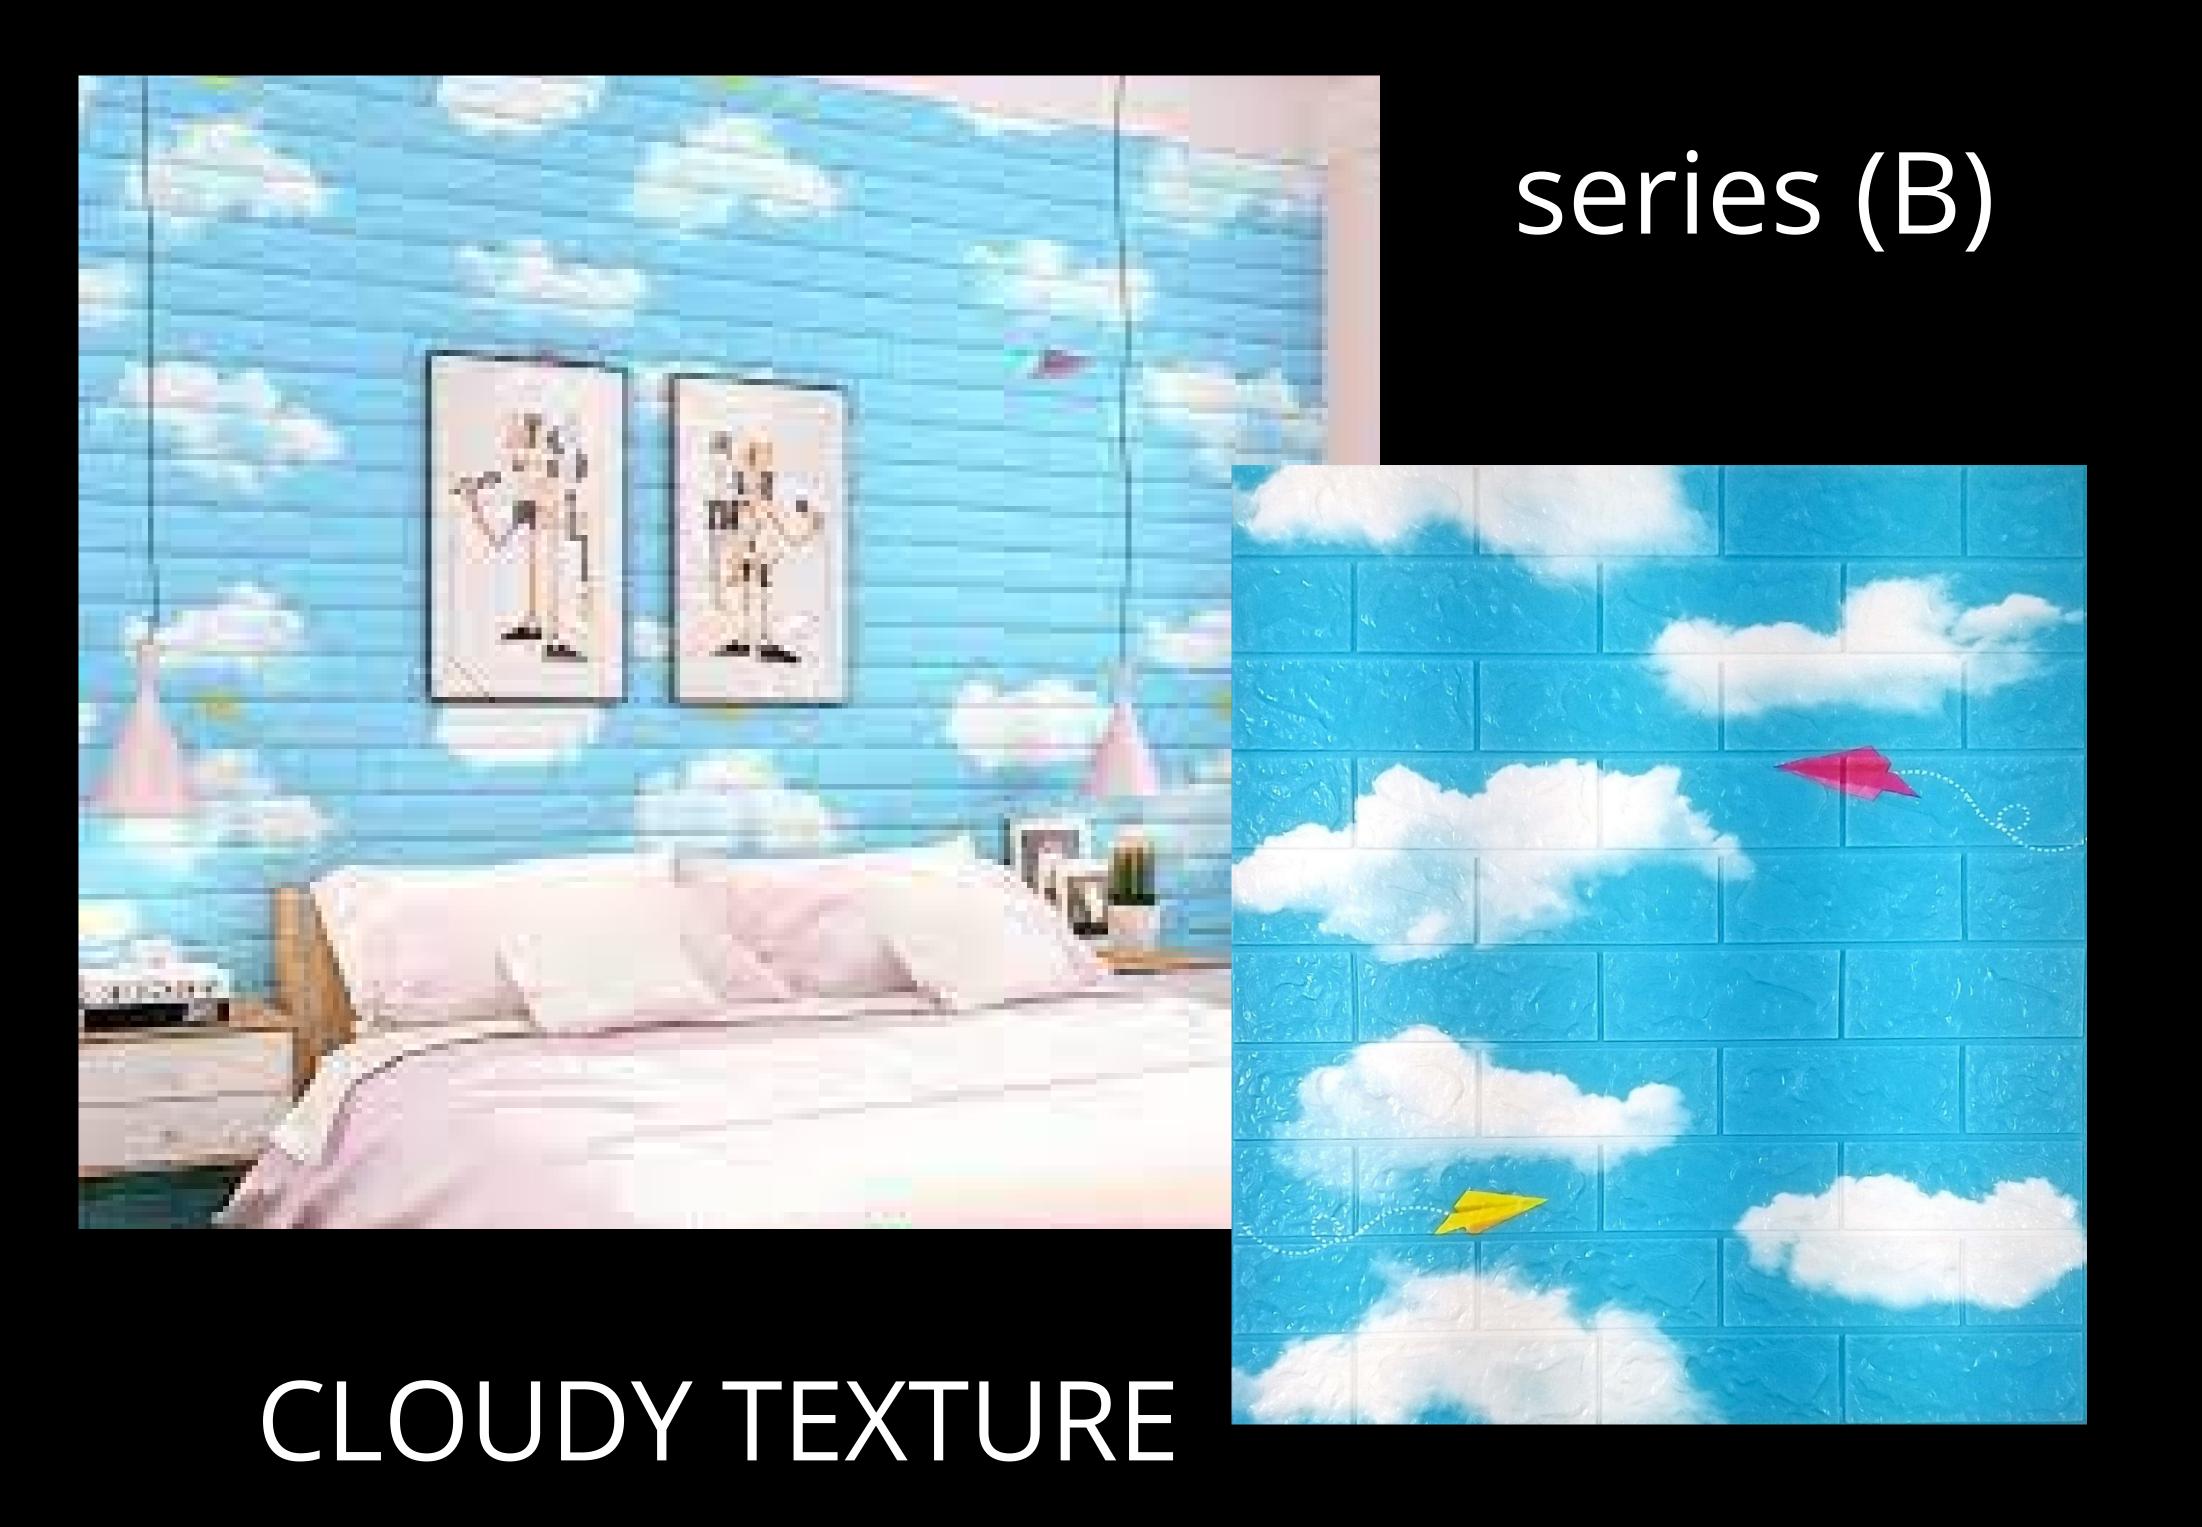

#### 

MADE OF SOFT PE FOAM

EASY MAINTENANCE

ECONOMICAL WALL COVERING

SELFADHESIVE

PEEL AND STICK®

EASY TO PASTE AND REMOVE

WATERPROOF

EASY CLEANING

LIGHT WEIGHT

MOIST PROOF

EASY TO CUT
ANTI COLSON
SOUND INSULATE



LIGHT PINK

DARK BLUE



Product: 3D Wall panel

Material: PE foam

Color: Pearl white

Size: 2.53ft x 2.30ft (77cm x 70cm)

Application: Featured walls

TV walls

Sofa background

Living room

Bedroon

Babyroom

Home office

Kitchen

Stairs









GREEN



SKY BLUE







BEIGE

DARK PINK





BRICK WITH GREEN LEAVES





COSMOS STYLE







### COSMOSTEXTURE series (B)





# BRICK SERI (B)







series (B)

#### series (B) KIDS SPECIAL









MULTI BRICK PATTERN



#### MULTI COLOR CUBE TEXTURE



# Series (B



#### MULTI BRICK 3D VIEW series (B)





#### series (B) BRICK TEXTURE











# MARBLE FINISH series (B)







#### MARBLE FINISH series (B)





# PYRAMID TEXTURE series (B)









WOODEN FINISH

#### series (B)





#### WOODEN TEXTURE





## FLOWER TEXTURE series (B)





## FLOWER TEXTURE series (B)



series (B)



SQUARE TEXTURE









# ROYAL PATTERN





#### for half wall











#### WALLPAPER LOOK