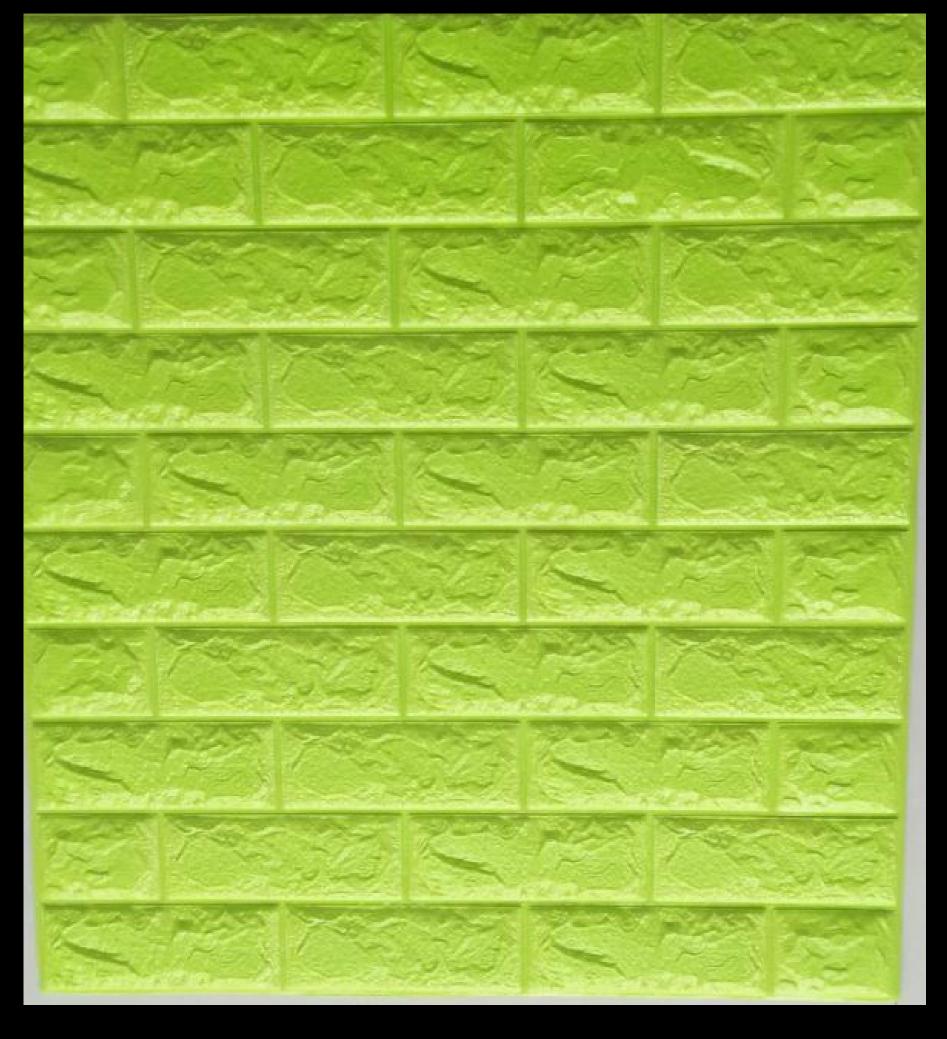

Home office

Kitchen

Stairs

GREEN

SKY BLUE

BEIGE

DARK PINK

BRICK WITH GREEN LEAVES