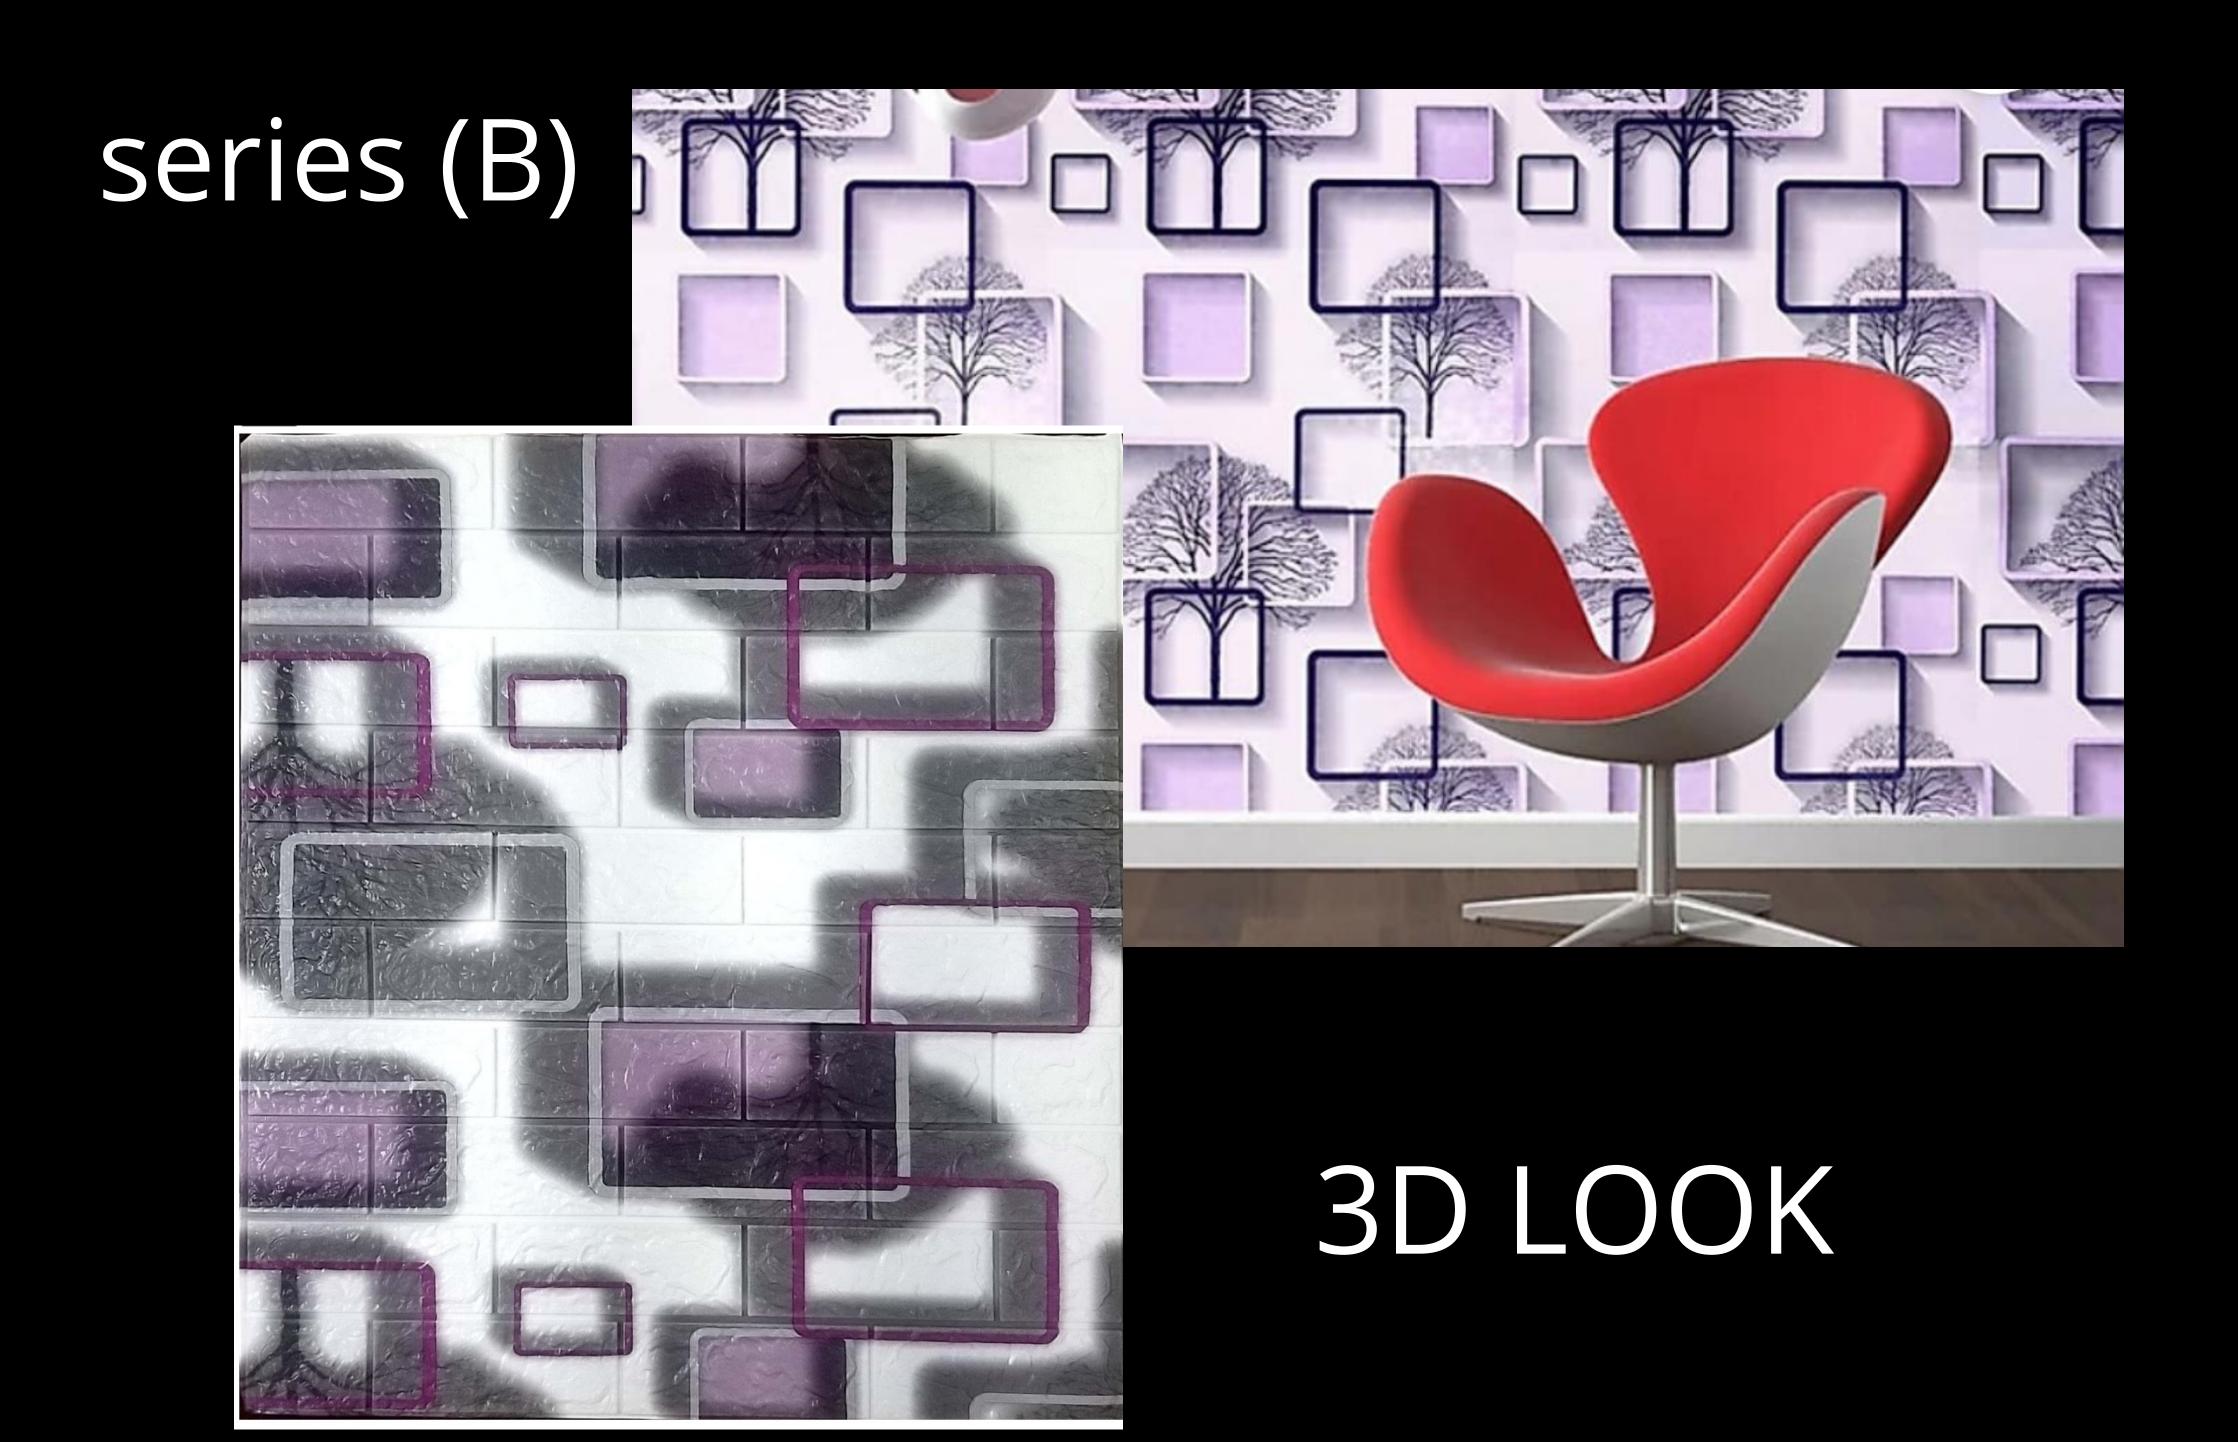

#### 

MADE OF SOFT PE FOAM

EASY MAINTENANCE

ECONOMICAL WALL COVERING

SELFADHESIVE

PEEL AND STICK®

EASY TO PASTE AND REMOVE

WATERPROOF

EASY CLEANING

LIGHT WEIGHT

MOIST PROOF

EASY TO CUT
ANTI COLSON
SOUND INSULATE



LIGHT PINK

DARK BLUE



Product: 3D Wall panel

Material: PE foam

Color: Pearl white

Size: 2.53ft x 2.30ft (77cm x 70cm)

Application: Featured walls

TV walls

Sofa background

Living room

Bedroon

Babyroom

Home office

Kitchen

Stairs









GREEN



SKY BLUE







BEIGE

DARK PINK





BRICK WITH GREEN LEAVES





COSMOS STYLE







### COSMOSTEXTURE series (B)





# BRICK SERI (B)







series (B)

#### series (B) KIDS SPECIAL









MULTI BRICK PATTERN



#### MULTI COLOR CUBE TEXTURE



# Series (B



#### MULTI BRICK 3D VIEW series (B)





#### series (B) BRICK TEXTURE











# MARBLE FINISH series (B)







#### MARBLE FINISH series (B)





# PYRAMID TEXTURE series (B)









WOODEN FINISH

#### series (B)





#### WOODEN TEXTURE





## FLOWER TEXTURE series (B)





## FLOWER TEXTURE series (B)



series (B)



SQUARE TEXTURE









# ROYAL PATTERN





#### for half wall











#### WALLPAPER LOOK