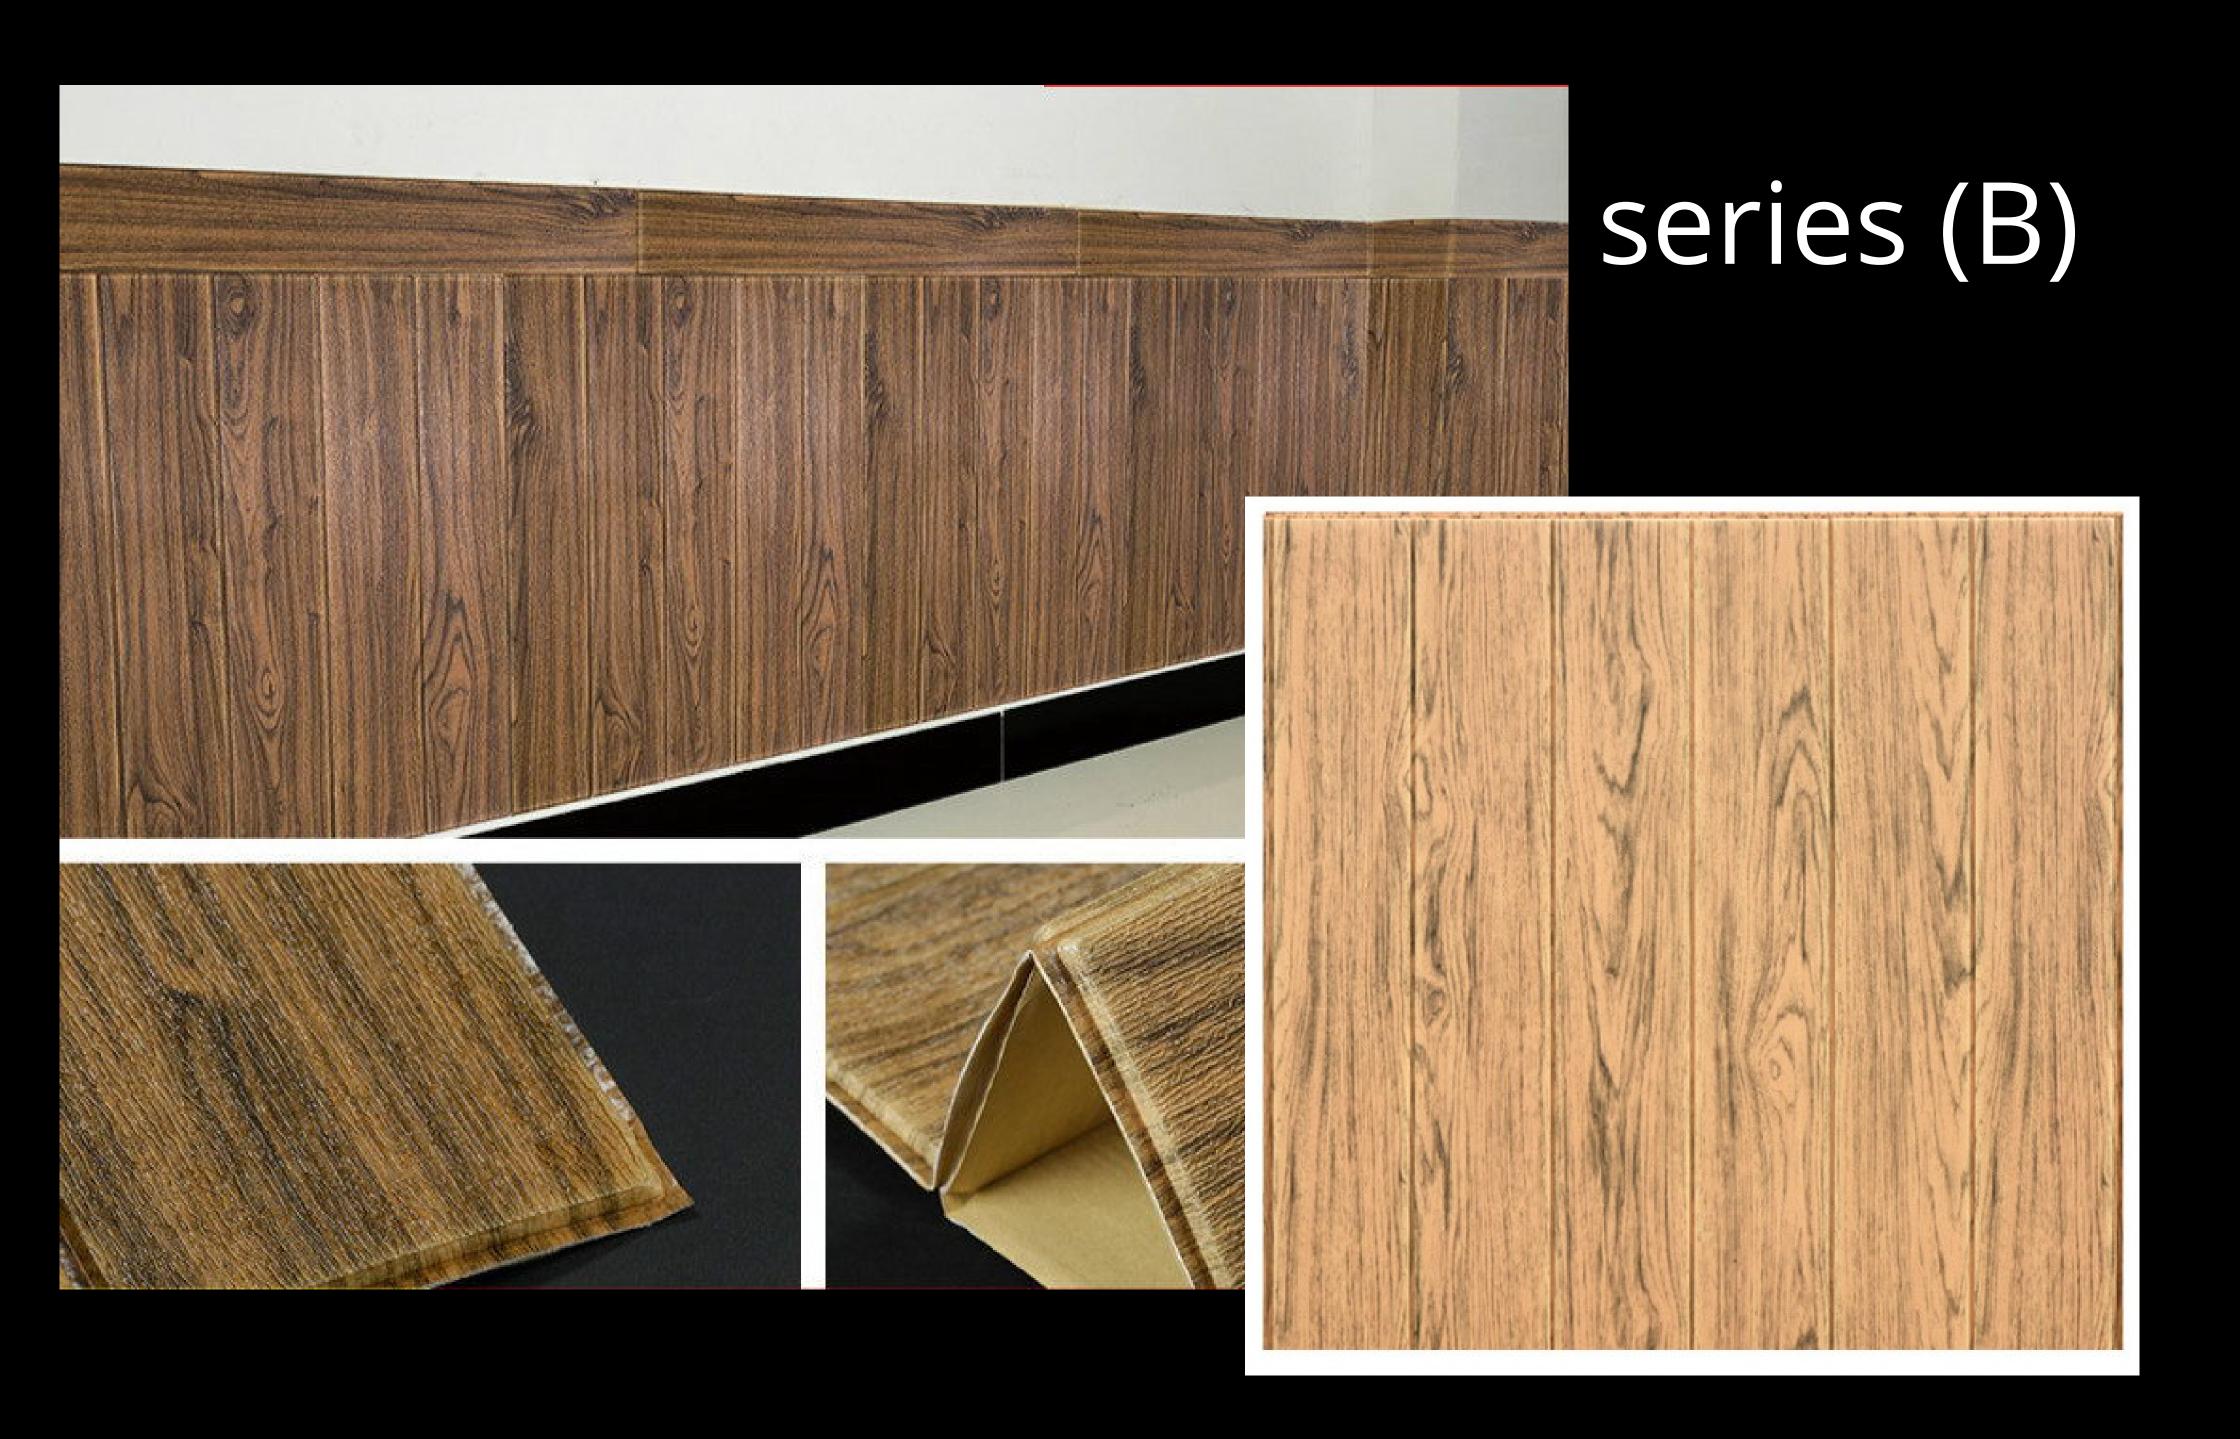

T PROOF

EASY TO CUT
ANTI COLSON
SOUND INSULATE



LIGHT PINK

DARK BLUE



Product: 3D Wall panel

Material: PE foam

Color: Pearl white

Size: 2.53ft x 2.30ft (77cm x 70cm)

Application: Featured walls

TV walls

Sofa background

Living room

Bedroon

Babyroom

Home office

Kitchen

Stairs









GREEN



SKY BLUE







BEIGE

DARK PINK





BRICK WITH GREEN LEAVES





COSMOS STYLE







### COSMOSTEXTURE series (B)





# BRICK SERI (B)







series (B)

#### series (B) KIDS SPECIAL









MULTI BRICK PATTERN



#### MULTI COLOR CUBE TEXTURE



# Series (B



#### MULTI BRICK 3D VIEW series (B)





#### series (B) BRICK TEXTURE











# MARBLE FINISH series (B)







#### MARBLE FINISH series (B)





# PYRAMID TEXTURE series (B)









WOODEN FINISH

#### series (B)





#### WOODEN TEXTURE





## FLOWER TEXTURE series (B)





## FLOWER TEXTURE series (B)



series (B)



SQUARE TEXTURE









# ROYAL PATTERN





#### for half wall











#### WALLPAPER LOOK