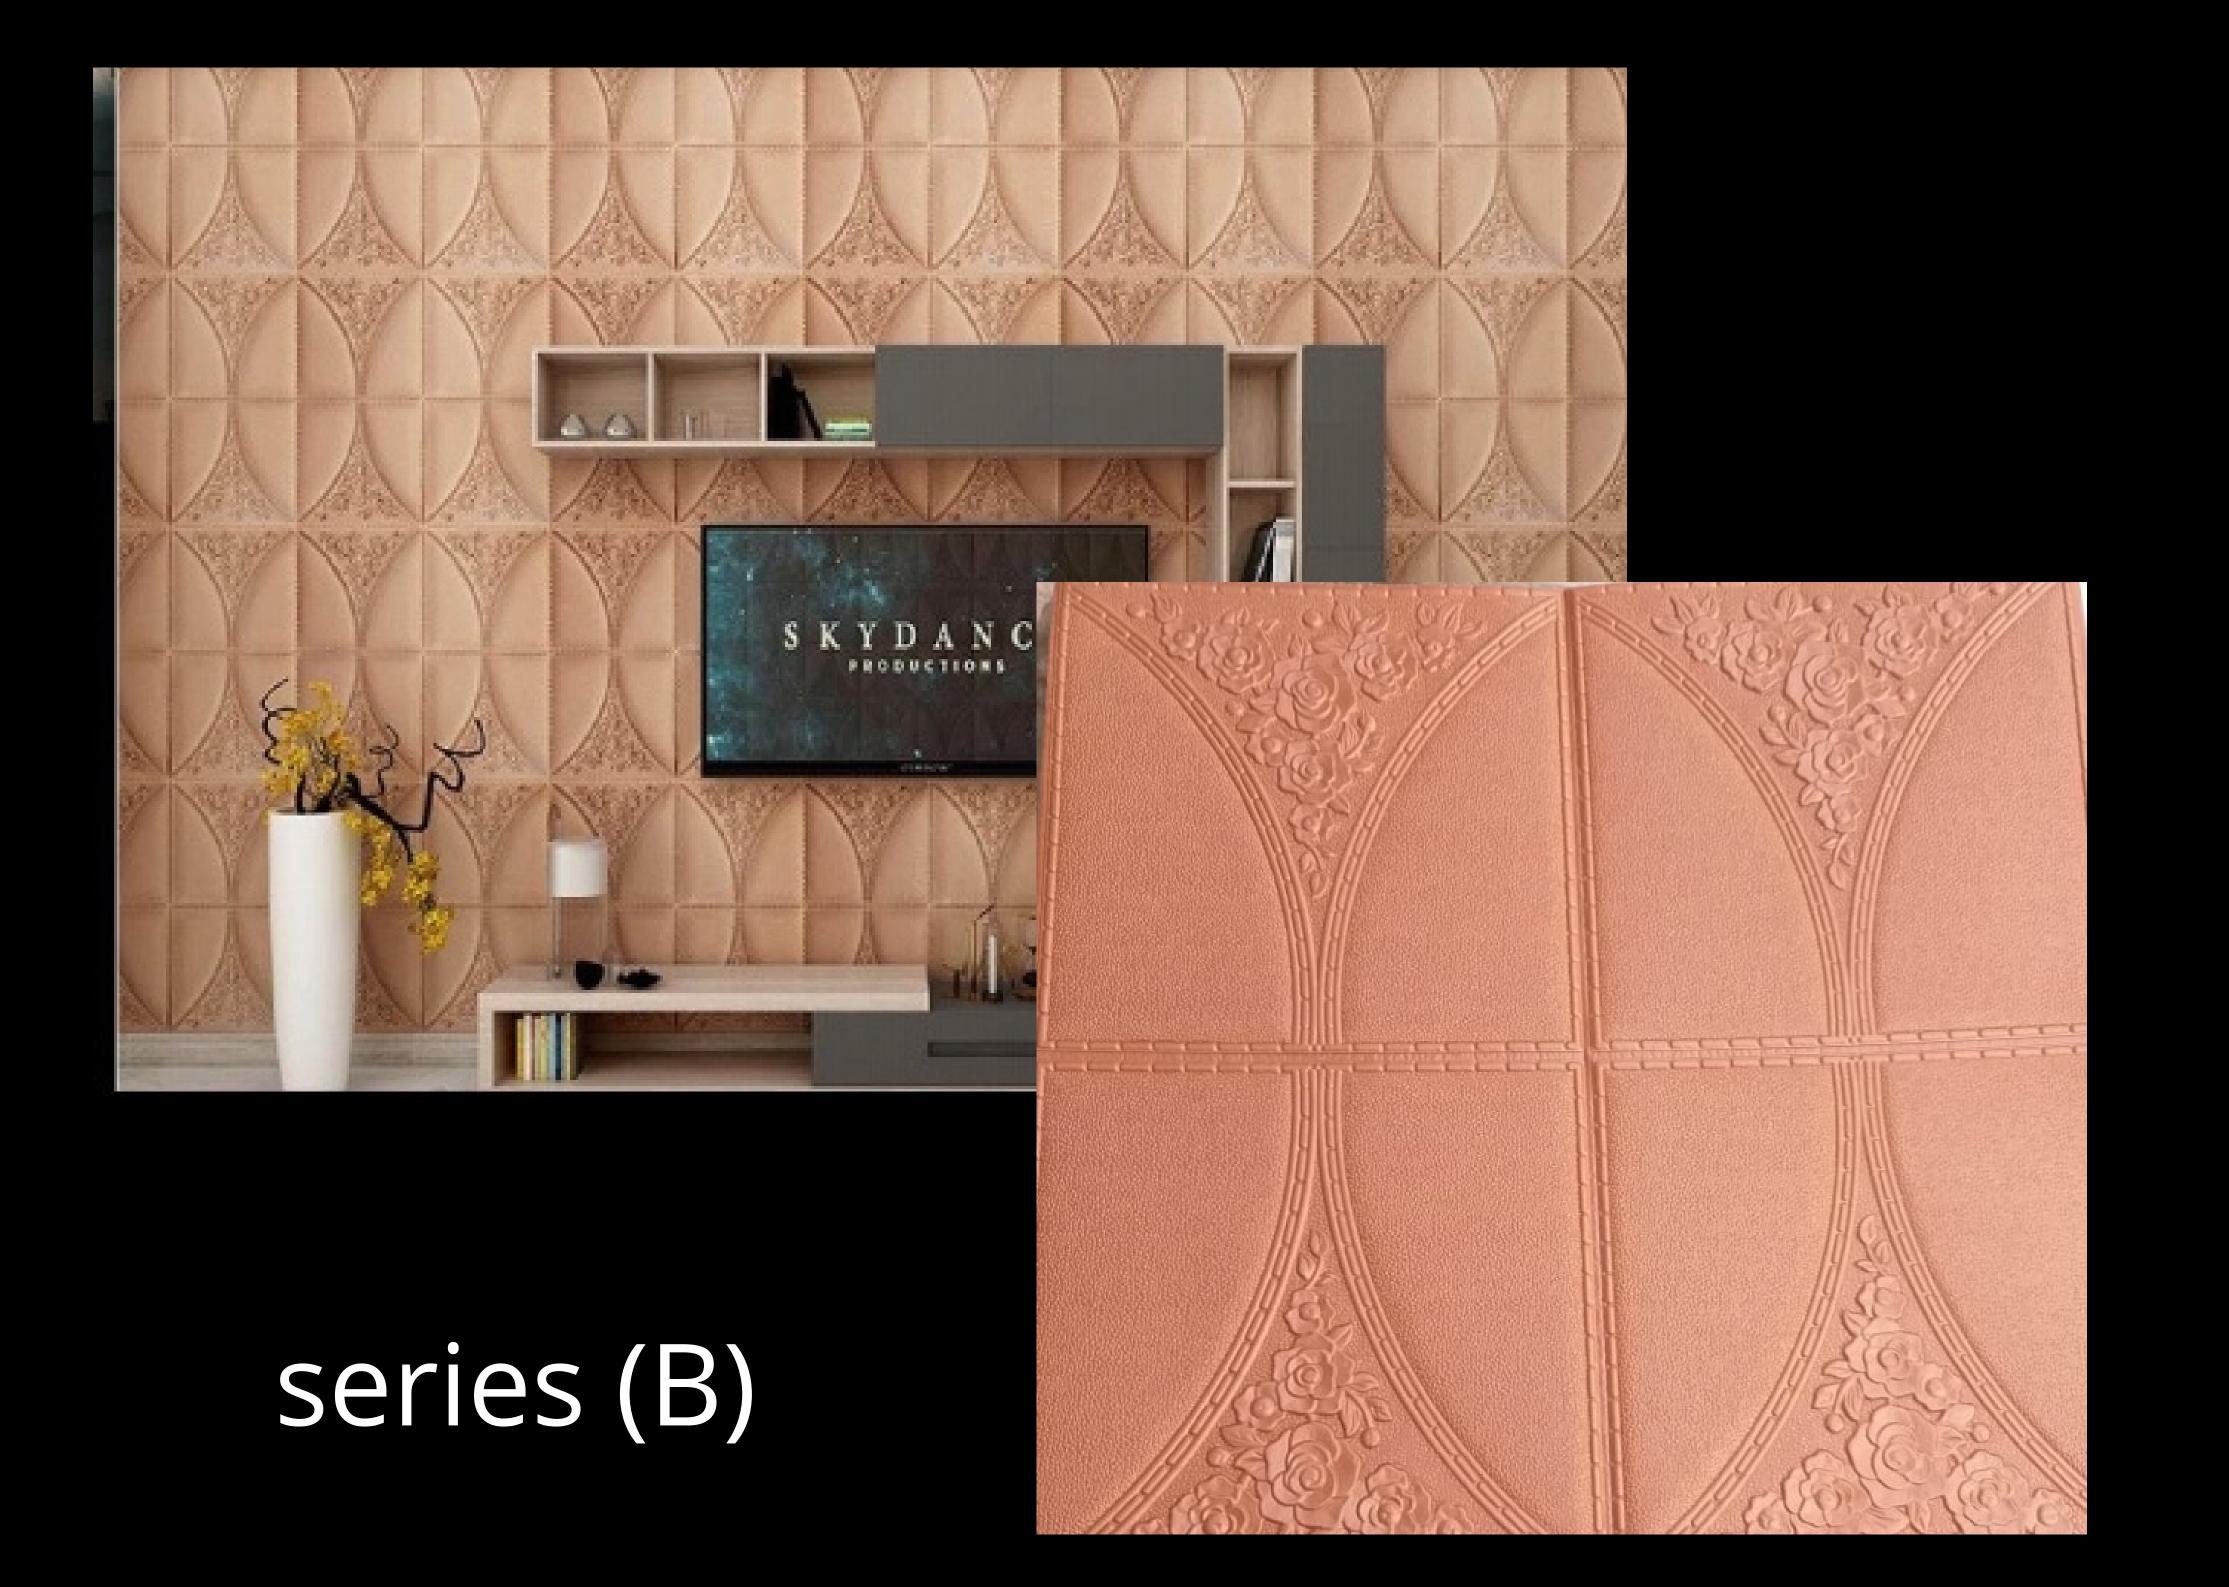

#### 

MADE OF SOFT PE FOAM

EASY MAINTENANCE

ECONOMICAL WALL COVERING

SELFADHESIVE

PEEL AND STICK®

EASY TO PASTE AND REMOVE

WATERPROOF

EASY CLEANING

LIGHT WEIGHT

MOIST PROOF

EASY TO CUT
ANTI COLSON
SOUND INSULATE



LIGHT PINK

DARK BLUE



Product: 3D Wall panel

Material: PE foam

Color: Pearl white

Size: 2.53ft x 2.30ft (77cm x 70cm)

Application: Featured walls

TV walls

Sofa background

Living room

Bedroon

Babyroom

Home office

Kitchen

Stairs









GREEN



SKY BLUE







BEIGE

DARK PINK





BRICK WITH GREEN LEAVES





COSMOS STYLE







### COSMOSTEXTURE series (B)





# BRICK SERI (B)







series (B)

#### series (B) KIDS SPECIAL









MULTI BRICK PATTERN



#### MULTI COLOR CUBE TEXTURE



# Series (B



#### MULTI BRICK 3D VIEW series (B)





#### series (B) BRICK TEXTURE











# MARBLE FINISH series (B)







#### MARBLE FINISH series (B)





# PYRAMID TEXTURE series (B)









WOODEN FINISH

#### series (B)





#### WOODEN TEXTURE





## FLOWER TEXTURE series (B)





## FLOWER TEXTURE series (B)



series (B)



SQUARE TEXTURE









# ROYAL PATTERN





#### for half wall











#### WALLPAPER LOOK