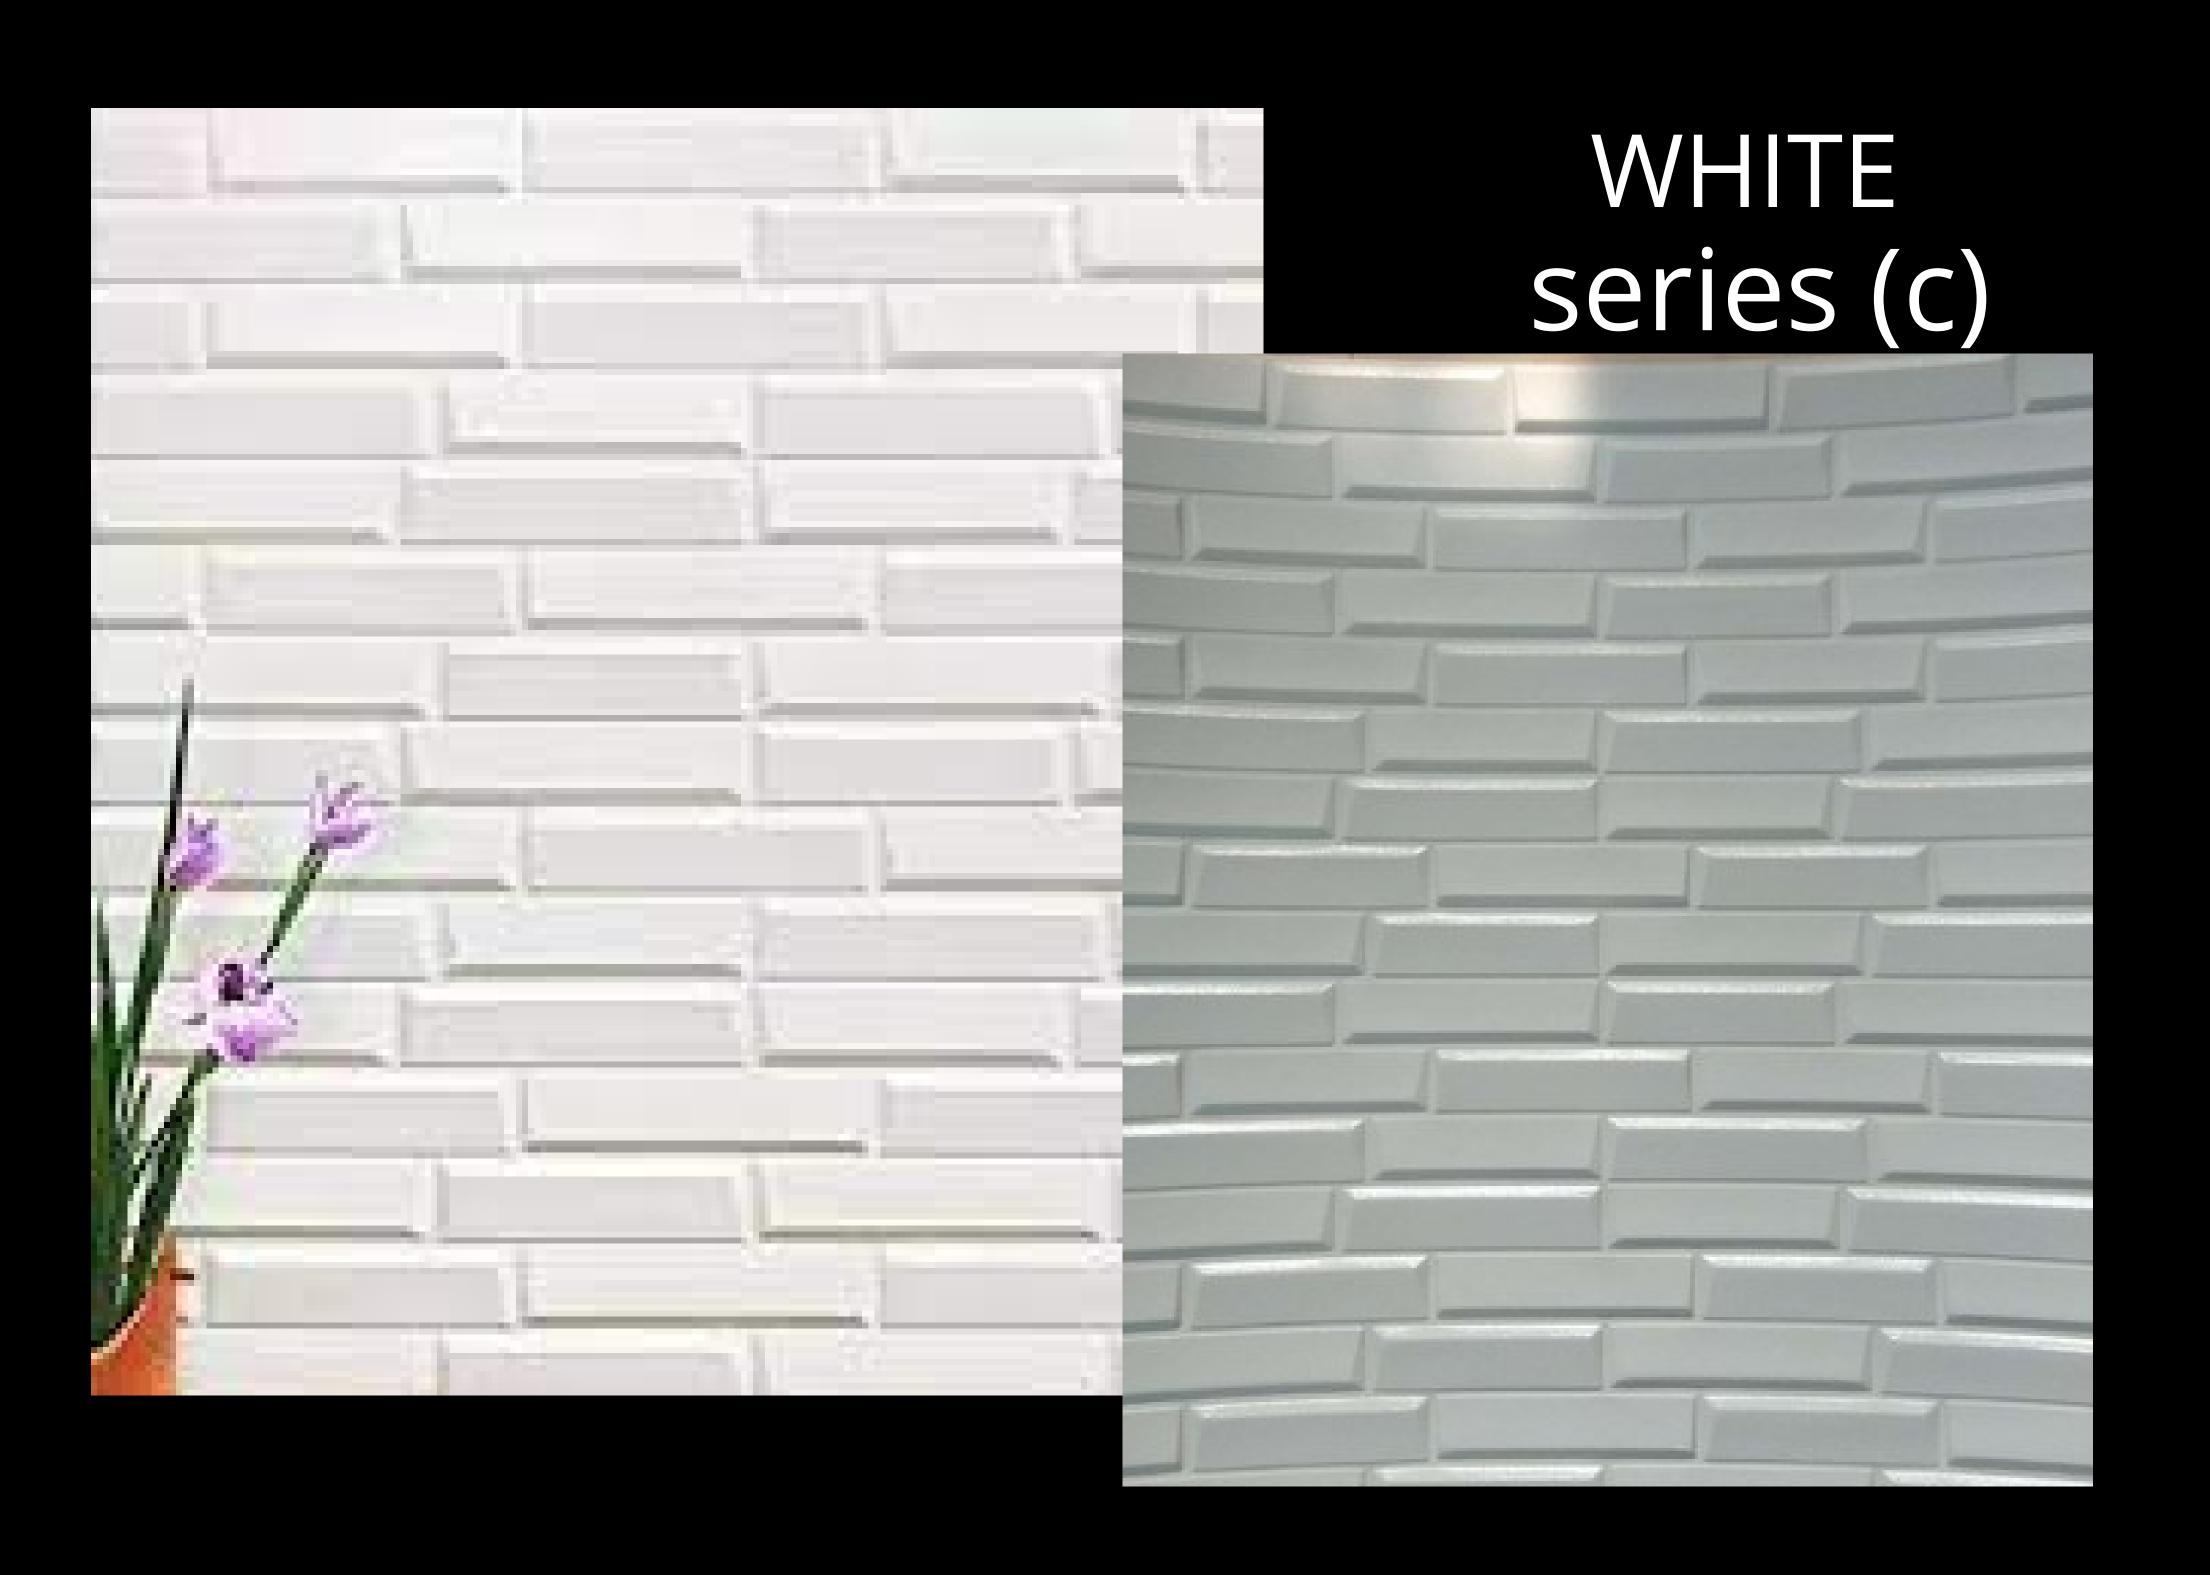

rl white

Size: 2.53ft x 2.30ft (77cm x 70cm)

Application: Featured walls

TV walls

Sofa background

Living room

Bedroon

Babyroom

Home office

Kitchen

Stairs









GREEN



SKY BLUE







BEIGE

DARK PINK





BRICK WITH GREEN LEAVES





COSMOS STYLE







### COSMOSTEXTURE series (B)





# BRICK SERI (B)







series (B)

#### series (B) KIDS SPECIAL









MULTI BRICK PATTERN



#### MULTI COLOR CUBE TEXTURE



# Series (B



#### MULTI BRICK 3D VIEW series (B)





#### series (B) BRICK TEXTURE











# MARBLE FINISH series (B)







#### MARBLE FINISH series (B)





# PYRAMID TEXTURE series (B)









WOODEN FINISH

#### series (B)





#### WOODEN TEXTURE





## FLOWER TEXTURE series (B)





## FLOWER TEXTURE series (B)



series (B)



SQUARE TEXTURE









# ROYAL PATTERN





#### for half wall











#### WALLPAPER LOOK